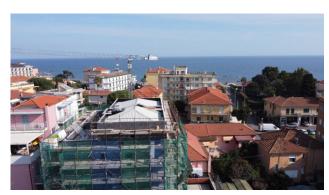

# 55 sq.m | Bathrooms: 1 | Bedrooms: 2 | Rooms: 3

Just 100 meters from the beaches and 5 minutes walk from the center of Diano Marina, stands "Ardoino205", a newly built building under construction, in which 19 apartments will be built, of which 5 two-room apartments, 12 three-room apartments and 2 penthouses

From the third and fourth floors you can enjoy the sea view, which is just a few meters away!

The residence has a modern and elegant design and was designed with particular attention to eco-sustainability (Energy Class A3), in compliance with the most recent anti-seismic regulations, as well as with particular attention to the quality of the internal finishes and technological standards.