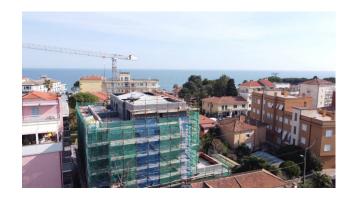

# 55 sq.m | Bathrooms: 1 | Bedrooms: 2 | Rooms: 3

Just 100 meters from the beaches and 5 minutes walk from the center of Diano Marina, stands "Ardoino205", a newly built building under construction, in which 19 apartments will be built, of which 5 two-room apartments, 12 three-room apartments and 2 penthouses

Each with relevant parking space.

The location is exclusive and also enviable, thanks to the extreme proximity to the beaches and the cycle path being built right behind the building.

From each apartment you can enjoy a good view and brightness of the rooms, thanks to the large windows; as the floors rise, the panoramic view of Diano Marina and the hills increases.

From the third and fourth floors you can enjoy the sea view, which is just a few meters away!

The residence has a modern and elegant design and was designed with particular attention to eco-sustainability (Energy Class A3), in compliance with the most recent anti-seismic regulations, as well as with particular attention to the quality of the internal finishes and technological standards.