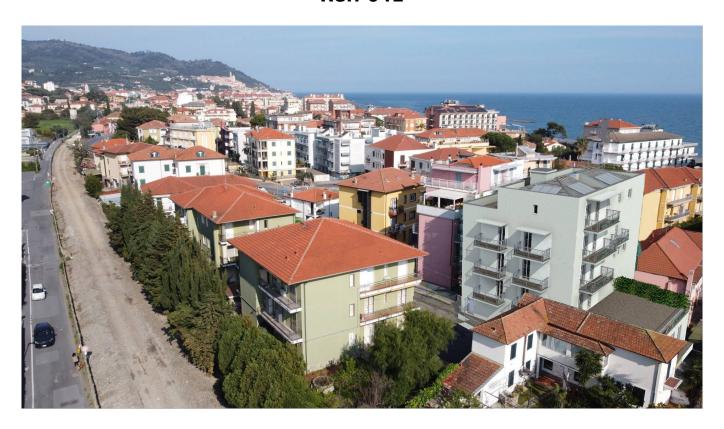

# 55 sq.m | Bathrooms: 1 | Bedrooms: 2 | Rooms: 3

Just 100 meters from the beaches and 5 minutes walk from the center of Diano Marina, stands "Ardoino205", a newly built building under construction, in which 19 apartments will be built, of which 5 two-room apartments, 12 three-room apartments and 2 penthouses

Each with relevant parking space.

The location is exclusive and also enviable, thanks to the extreme proximity to the beaches and the cycle path being built right behind the building.

From each apartment you can enjoy a good view and brightness of the rooms, thanks to the large windows; as the floors rise, the panoramic view of Diano Marina and the hills increases.

From the third and fourth floors you can enjoy the sea view, which is just a few meters away!

The residence has a modern and elegant design and was designed with particular attention to eco-sustainability (Energy Class A3), in compliance with the most recent anti-seismic regulations, as well as with particular attention to the quality of the internal finishes and technological standards.