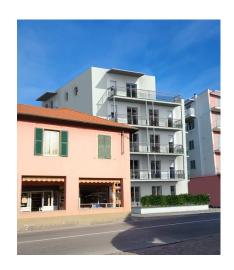

# 55 sq.m | Bathrooms: 1 | Bedrooms: 2 | Rooms: 3

Just 100 meters from the beaches and 5 minutes walk from the center of Diano Marina, stands "Ardoino205", a newly built building under construction, in which 19 apartments will be built, of which 5 two-room apartments, 12 three-room apartments and 2 penthouses

Each with relevant parking space.

The location is exclusive and also enviable, thanks to the extreme proximity to the beaches and the cycle path being built right behind the building.

From each apartment you can enjoy a good view and brightness of the rooms, thanks to the large windows; as the floors rise, the panoramic view of Diano Marina and the hills increases.

From the third and fourth floors you can enjoy the sea view, which is just a few meters away!

The residence has a modern and elegant design and was designed with particular attention to eco-sustainability (Energy Class A3), in compliance with the most recent anti-seismic regulations, as well as with particular attention to the quality of the internal finishes and technological standards.