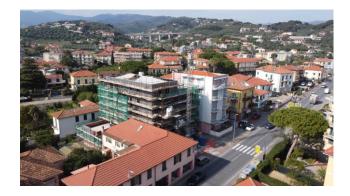

# 55 sq.m | Bathrooms: 1 | Bedrooms: 2 | Rooms: 3

Just 100 meters from the beaches and 5 minutes walk from the center of Diano Marina, stands "Ardoino205", a newly built building under construction, in which 19 apartments will be built, of which 5 two-room apartments, 12 three-room apartments and 2 penthouses

From the third and fourth floors you can enjoy the sea view, which is just a few meters away!

The residence has a modern and elegant design and was designed with particular attention to eco-sustainability (Energy Class A3), in compliance with the most recent anti-seismic regulations, as well as with particular attention to the quality of the internal finishes and technological standards.