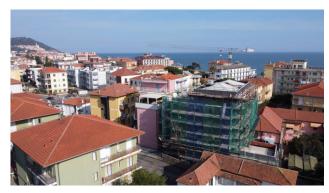

# 55 sq.m | Bathrooms: 1 | Bedrooms: 2 | Rooms: 3

Just 100 meters from the beaches and 5 minutes walk from the center of Diano Marina, stands "Ardoino205", a newly built building under construction, in which 19 apartments will be built, of which 5 two-room apartments, 12 three-room apartments and 2 penthouses

Each with relevant parking space.

The location is exclusive and also enviable, thanks to the extreme proximity to the beaches and the cycle path being built right behind the building.

From each apartment you can enjoy a good view and brightness of the rooms, thanks to the large windows; as the floors rise, the panoramic view of Diano Marina and the hills increases.

From the third and fourth floors you can enjoy the sea view, which is just a few meters away!

The residence has a modern and elegant design and was designed with particular attention to eco-sustainability (Energy Class A3), in compliance with the most recent anti-seismic regulations, as well as with particular attention to the quality of the internal finishes and technological standards.