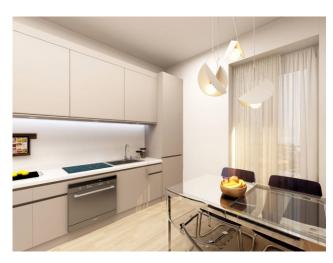

The standard equipment available in all apartments are mainly the following:

# **Property Informations**

| Address: Via Generale Ardoino, 205 | <b>Zip Code</b> : 18013          |  |
|------------------------------------|----------------------------------|--|
| Bedrooms: 2                        | Bathrooms: 1                     |  |
| Rooms: 3                           | State of Preservation: Excellent |  |
| Level: 1                           | Total Floor: 1                   |  |
| Lift: Yes                          | Age Construction: 2024           |  |
| Building Costs: € 30               | Balconies: Present               |  |
| Terrace: Present                   | Sea Distance: 100 meter          |  |
| Kitchen: Kitchenette               |                                  |  |