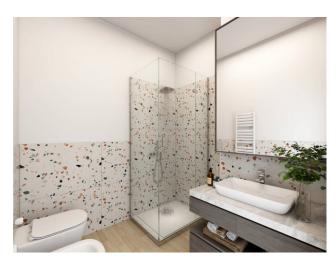

The standard equipment available in all apartments are mainly the following:

#### **FUNCTIONAL STANDARDS**

- armored doors;
- video intercom;
- floor sanitary ware;
- electric shutters;
- lift approved for disabled people and absence of architectural barriers for all apartments;
- internal and external lighting with designer LED lighting fixtures;
- some private parking spaces partly at the foot of the building, others in the car park a few steps away.