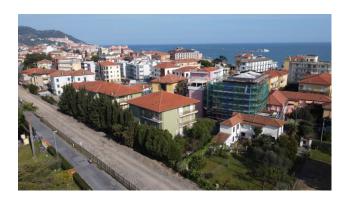

# 55 sq.m | Bathrooms: 1 | Bedrooms: 2 | Rooms: 3

Just 100 meters from the beaches and 5 minutes walk from the center of Diano Marina, stands "Ardoino205", a newly built building under construction, in which 19 apartments will be built, of which 5 two-room apartments, 12 three-room apartments and 2 penthouses

Each with relevant parking space.

The location is exclusive and also enviable, thanks to the extreme proximity to the beaches and the cycle path being built right behind the building.

From each apartment you can enjoy a good view and brightness of the rooms, thanks to the large windows; as the floors rise, the panoramic view of Diano Marina and the hills increases.

From the third and fourth floors you can enjoy the sea view, which is just a few meters away!

The residence has a modern and elegant design and was designed with particular attention to eco-sustainability (Energy Class A3), in compliance with the most recent anti-seismic regulations, as well as with particular attention to the quality of the internal finishes and technological standards.