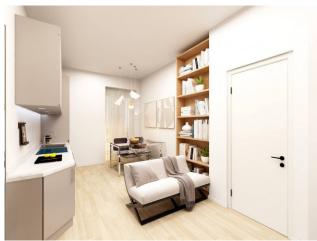

The standard equipment available in all apartments are mainly the following:

#### **FUNCTIONAL STANDARDS**

- armored doors;
- video intercom;
- floor sanitary ware;
- electric shutters;
- lift approved for disabled people and absence of architectural barriers for all apartments;
- internal and external lighting with designer LED lighting fixtures;
- some private parking spaces partly at the foot of the building, others in the car park a few steps away.