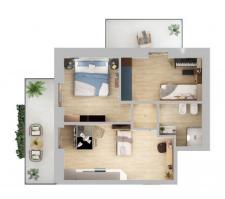

# 55 sq.m | Bathrooms: 1 | Bedrooms: 2 | Rooms: 3

Just 100 meters from the beaches and 5 minutes walk from the center of Diano Marina, stands "Ardoino205", a newly built building under construction, in which 19 apartments will be built, of which 5 two-room apartments, 12 three-room apartments and 2 penthouses

# **Property Informations**

| Address: Via Generale Ardoino, 205 | <b>Zip Code</b> : 18013          |  |
|------------------------------------|----------------------------------|--|
| Bedrooms: 2                        | Bathrooms: 1                     |  |
| Rooms: 3                           | State of Preservation: Excellent |  |
| Level: 1                           | Total Floor: 1                   |  |
| Lift: Yes                          | Age Construction: 2024           |  |
| Building Costs: € 30               | Balconies: Present               |  |
| Terrace: Present                   | Sea Distance: 100 meter          |  |
| Kitchen: Kitchenette               |                                  |  |