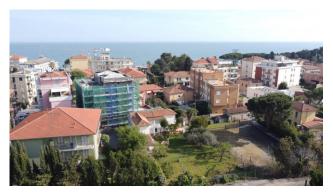

# 55 sq.m | Bathrooms: 1 | Bedrooms: 2 | Rooms: 3

Just 100 meters from the beaches and 5 minutes walk from the center of Diano Marina, stands "Ardoino205", a newly built building under construction, in which 19 apartments will be built, of which 5 two-room apartments, 12 three-room apartments and 2 penthouses

Each with relevant parking space.

The location is exclusive and also enviable, thanks to the extreme proximity to the beaches and the cycle path being built right behind the building.

From each apartment you can enjoy a good view and brightness of the rooms, thanks to the large windows; as the floors rise, the panoramic view of Diano Marina and the hills increases.

From the third and fourth floors you can enjoy the sea view, which is just a few meters away!

The residence has a modern and elegant design and was designed with particular attention to eco-sustainability (Energy Class A3), in compliance with the most recent anti-seismic regulations, as well as with particular attention to the quality of the internal finishes and technological standards.