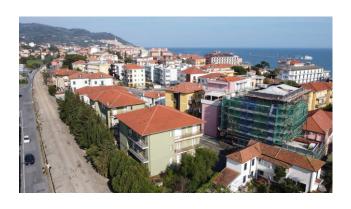

# 55 sq.m | Bathrooms: 1 | Bedrooms: 2 | Rooms: 3

Just 100 meters from the beaches and 5 minutes walk from the center of Diano Marina, stands "Ardoino205", a newly built building under construction, in which 19 apartments will be built, of which 5 two-room apartments, 12 three-room apartments and 2 penthouses

Each with relevant parking space.

The location is exclusive and also enviable, thanks to the extreme proximity to the beaches and the cycle path being built right behind the building.

From each apartment you can enjoy a good view and brightness of the rooms, thanks to the large windows; as the floors rise, the panoramic view of Diano Marina and the hills increases.

From the third and fourth floors you can enjoy the sea view, which is just a few meters away!

The residence has a modern and elegant design and was designed with particular attention to eco-sustainability (Energy Class A3), in compliance with the most recent anti-seismic regulations, as well as with particular attention to the quality of the internal finishes and technological standards.