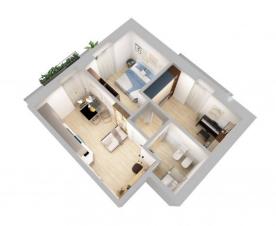

# 55 sq.m | Bathrooms: 1 | Bedrooms: 2 | Rooms: 3

Just 100 meters from the beaches and 5 minutes walk from the center of Diano Marina, stands "Ardoino205", a newly built building under construction, in which 19 apartments will be built, of which 5 two-room apartments, 12 three-room apartments and 2 penthouses

# **Property Informations**

| Address: Via Generale Ardoino, 205 | <b>Zip Code</b> : 18013          |  |
|------------------------------------|----------------------------------|--|
| Bedrooms: 2                        | Bathrooms: 1                     |  |
| Rooms: 3                           | State of Preservation: Excellent |  |
| Level: 1                           | Total Floor: 1                   |  |
| Lift: Yes                          | Age Construction: 2024           |  |
| Building Costs: € 30               | Balconies: Present               |  |
| Terrace: Present                   | Sea Distance: 100 meter          |  |
| Kitchen: Kitchenette               |                                  |  |