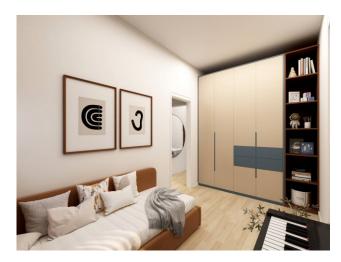

The standard equipment available in all apartments are mainly the following:

#### **FUNCTIONAL STANDARDS**

- armored doors;
- video intercom;
- floor sanitary ware;
- electric shutters;
- lift approved for disabled people and absence of architectural barriers for all apartments;
- internal and external lighting with designer LED lighting fixtures;
- some private parking spaces partly at the foot of the building, others in the car park a few steps away.