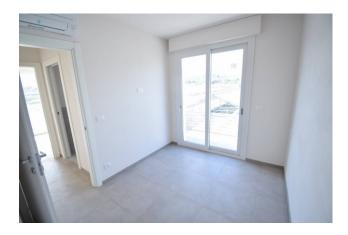

All apartments consist of an entrance into the living room with kitchenette, two bedrooms, bathroom with window and outdoor spaces; the ground floors have a private garden with independent access from the outside, while each apartment on the first floor has a terrace and a balcony.

# **Property Informations**

| Address: Via Giaiette        | <b>Zip Code</b> : 18013          |  |
|------------------------------|----------------------------------|--|
| Bedrooms: 2                  | Bathrooms: 1                     |  |
| Rooms: 3                     | State of Preservation: Excellent |  |
| Level: 1                     | Total Floor: 1                   |  |
| Parking: Uncovered Parking   | Age Construction: 2023           |  |
| <b>Building Costs</b> : € 30 | Balconies: Present, 15 sq.m      |  |
| Terrace: Present, 10 sq.m    | Garden: Private                  |  |
| Sea Distance: 900 meter      | Kitchen: Kitchenette             |  |