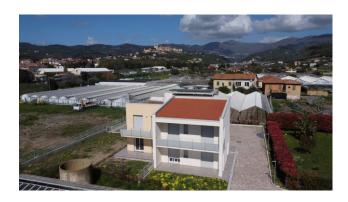

# 55 sq.m | Bathrooms: 1 | Bedrooms: 2 | Rooms: 3

In the quiet residential area of Via Giaiette, stands the residence "Le Terre dei Pitta", a small newly built complex completely completed and finished, in which six three-room apartments have been created, each with a private parking space.

The residence has a modern and elegant design and was built with particular attention to eco-sustainability (Energy Class A4), in compliance with the most recent anti-seismic regulations, as well as with particular attention to the quality of the internal finishes and technological standards.

The location is pleasant and relaxing, surrounded by vegetation and the characteristic Ligurian greenhouses, originally intended for the cultivation of flowers and vegetables.

Their presence is silent and harmonious, and allows you to enjoy a very wide panoramic view from all the apartments, both towards Diano Marina and towards the surrounding hills and valley.