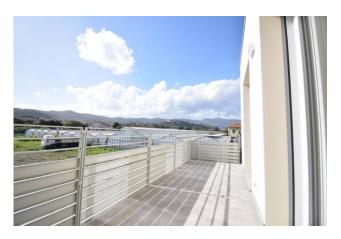

All apartments consist of an entrance into the living room with kitchenette, two bedrooms, bathroom with window and outdoor spaces; the ground floors have a private garden with independent access from the outside, while each apartment on the first floor has a terrace and a balcony.

The location is pleasant and relaxing, surrounded by vegetation and the characteristic Ligurian greenhouses, originally intended for the cultivation of flowers and vegetables.

Their presence is silent and harmonious, and allows you to enjoy a very wide panoramic view from all the apartments, both towards Diano Marina and towards the surrounding hills and valley.

# **Property Informations**

| Address: Via Giaiette        | <b>Zip Code</b> : 18013          |  |
|------------------------------|----------------------------------|--|
| Bedrooms: 2                  | Bathrooms: 1                     |  |
| Rooms: 3                     | State of Preservation: Excellent |  |
| Level: 1                     | Total Floor: 1                   |  |
| Parking: Uncovered Parking   | Age Construction: 2023           |  |
| <b>Building Costs</b> : € 30 | Balconies: Present, 15 sq.m      |  |
| Terrace: Present, 10 sq.m    | Garden: Private                  |  |
| Sea Distance: 900 meter      | Kitchen: Kitchenette             |  |