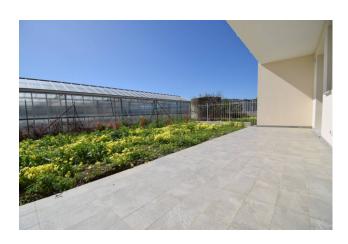

All apartments consist of an entrance into the living room with kitchenette, two bedrooms, bathroom with window and outdoor spaces; the ground floors have a private garden with independent access from the outside, while each apartment on the first floor has a terrace and a balcony.

The location is pleasant and relaxing, surrounded by vegetation and the characteristic Ligurian greenhouses, originally intended for the cultivation of flowers and vegetables.

Their presence is silent and harmonious, and allows you to enjoy a very wide panoramic view from all the apartments, both towards Diano Marina and towards the surrounding hills and valley.