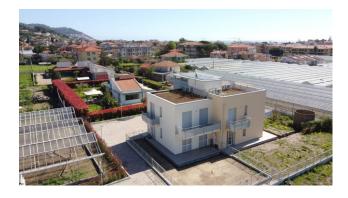

The location is pleasant and relaxing, surrounded by vegetation and the characteristic Ligurian greenhouses, originally intended for the cultivation of flowers and vegetables.

Their presence is silent and harmonious, and allows you to enjoy a very wide panoramic view from all the apartments, both towards Diano Marina and towards the surrounding hills and valley.

An oasis of peace and tranquility just a few steps away from the center of Diano Marina and the beaches, easily reachable on foot in about 5 minutes; with four pedal strokes you will be able to access the cycle path being completed less than 500 meters away.