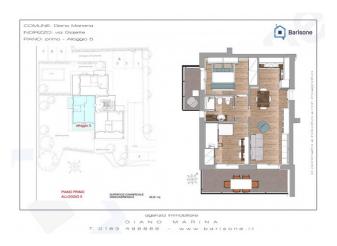

# 55 sq.m | Bathrooms: 1 | Bedrooms: 2 | Rooms: 3

In the quiet residential area of Via Giaiette, stands the residence "Le Terre dei Pitta", a small newly built complex completely completed and finished, in which six three-room apartments have been created, each with a private parking space.

All apartments consist of an entrance into the living room with kitchenette, two bedrooms, bathroom with window and outdoor spaces; the ground floors have a private garden with independent access from the outside, while each apartment on the first floor has a terrace and a balcony.

# **Property Informations**

| Address: Via Giaiette        | <b>Zip Code</b> : 18013          |  |
|------------------------------|----------------------------------|--|
| Bedrooms: 2                  | Bathrooms: 1                     |  |
| Rooms: 3                     | State of Preservation: Excellent |  |
| Level: 1                     | Total Floor: 1                   |  |
| Parking: Uncovered Parking   | Age Construction: 2023           |  |
| <b>Building Costs</b> : € 30 | Balconies: Present, 15 sq.m      |  |
| Terrace: Present, 10 sq.m    | Garden: Private                  |  |
| Sea Distance: 900 meter      | Kitchen: Kitchenette             |  |