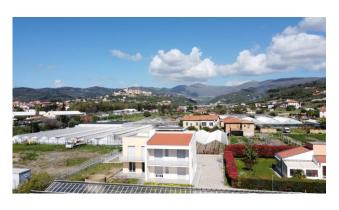

The location is pleasant and relaxing, surrounded by vegetation and the characteristic Ligurian greenhouses, originally intended for the cultivation of flowers and vegetables.

Their presence is silent and harmonious, and allows you to enjoy a very wide panoramic view from all the apartments, both towards Diano Marina and towards the surrounding hills and valley.

An oasis of peace and tranquility just a few steps away from the center of Diano Marina and the beaches, easily reachable on foot in about 5 minutes; with four pedal strokes you will be able to access the cycle path being completed less than 500 meters away.