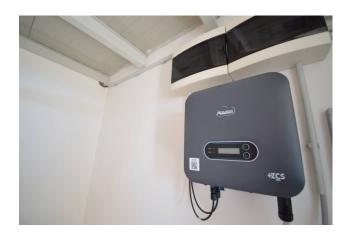

### **ENERGY STANDARDS**

- summer heating and cooling system powered by high-efficiency heat pumps;
- hot water production system powered by heat pumps and individual hot water storage positioned in a specific technical room;
- thermal insulation of all perimeter walls with insulating coat, with particular attention to the elimination of thermal bridges;
- latest generation soundproofing system of the individual apartments, both towards the outside and through the border walls;
- photovoltaic system for electricity production installed on the roof of the building serving the common areas;
- sliding PVC windows with double glazing with thermal break