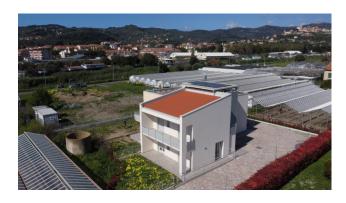

# 55 sq.m | Bathrooms: 1 | Bedrooms: 2 | Rooms: 3

In the quiet residential area of Via Giaiette, stands the residence "Le Terre dei Pitta", a small newly built complex completely completed and finished, in which six three-room apartments have been created, each with a private parking space.

The residence has a modern and elegant design and was built with particular attention to eco-sustainability (Energy Class A4), in compliance with the most recent anti-seismic regulations, as well as with particular attention to the quality of the internal finishes and technological standards.

The location is pleasant and relaxing, surrounded by vegetation and the characteristic Ligurian greenhouses, originally intended for the cultivation of flowers and vegetables.

Their presence is silent and harmonious, and allows you to enjoy a very wide panoramic view from all the apartments, both towards Diano Marina and towards the surrounding hills and valley.