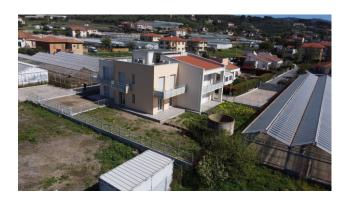

# 55 sq.m | Bathrooms: 1 | Bedrooms: 2 | Rooms: 3

In the quiet residential area of Via Giaiette, stands the residence "Le Terre dei Pitta", a small newly built complex completely completed and finished, in which six three-room apartments have been created, each with a private parking space.

The residence has a modern and elegant design and was built with particular attention to eco-sustainability (Energy Class A4), in compliance with the most recent anti-seismic regulations, as well as with particular attention to the quality of the internal finishes and technological standards.

The location is pleasant and relaxing, surrounded by vegetation and the characteristic Ligurian greenhouses, originally intended for the cultivation of flowers and vegetables.

Their presence is silent and harmonious, and allows you to enjoy a very wide panoramic view from all the apartments, both towards Diano Marina and towards the surrounding hills and valley.