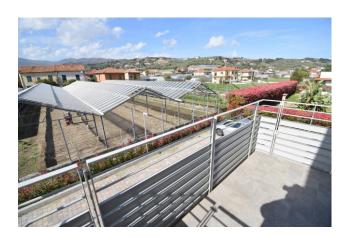

All apartments consist of an entrance into the living room with kitchenette, two bedrooms, bathroom with window and outdoor spaces; the ground floors have a private garden with independent access from the outside, while each apartment on the first floor has a terrace and a balcony.

The location is pleasant and relaxing, surrounded by vegetation and the characteristic Ligurian greenhouses, originally intended for the cultivation of flowers and vegetables.

Their presence is silent and harmonious, and allows you to enjoy a very wide panoramic view from all the apartments, both towards Diano Marina and towards the surrounding hills and valley.