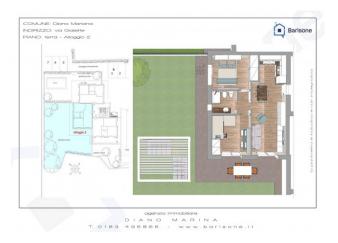

# 55 sq.m | Bathrooms: 1 | Bedrooms: 2 | Rooms: 3

In the quiet residential area of Via Giaiette, stands the residence "Le Terre dei Pitta", a small newly built complex completely completed and finished, in which six three-room apartments have been created, each with a private parking space.

All apartments consist of an entrance into the living room with kitchenette, two bedrooms, bathroom with window and outdoor spaces; the ground floors have a private garden with independent access from the outside, while each apartment on the first floor has a terrace and a balcony.

# **Property Informations**

| Address: Via Giaiette        | <b>Zip Code</b> : 18013          |  |
|------------------------------|----------------------------------|--|
| Bedrooms: 2                  | Bathrooms: 1                     |  |
| Rooms: 3                     | State of Preservation: Excellent |  |
| Level: 1                     | Total Floor: 1                   |  |
| Parking: Uncovered Parking   | Age Construction: 2023           |  |
| <b>Building Costs</b> : € 30 | Balconies: Present, 15 sq.m      |  |
| Terrace: Present, 10 sq.m    | Garden: Private                  |  |
| Sea Distance: 900 meter      | Kitchen: Kitchenette             |  |