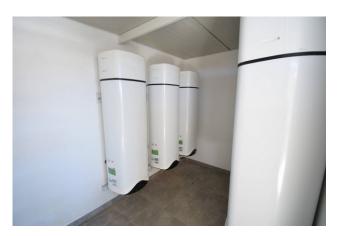

### **ENERGY STANDARDS**

- summer heating and cooling system powered by high-efficiency heat pumps;
- hot water production system powered by heat pumps and individual hot water storage positioned in a specific technical room;
- thermal insulation of all perimeter walls with insulating coat, with particular attention to the elimination of thermal bridges;
- latest generation soundproofing system of the individual apartments, both towards the outside and through the border walls;
- photovoltaic system for electricity production installed on the roof of the building serving the common areas;
- sliding PVC windows with double glazing with thermal break