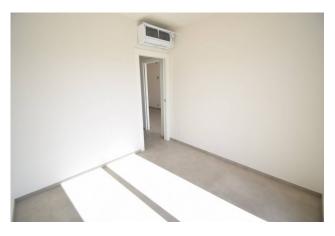

All apartments consist of an entrance into the living room with kitchenette, two bedrooms, bathroom with window and outdoor spaces; the ground floors have a private garden with independent access from the outside, while each apartment on the first floor has a terrace and a balcony.

### **ENERGY STANDARDS**

- summer heating and cooling system powered by high-efficiency heat pumps;
- hot water production system powered by heat pumps and individual hot water storage positioned in a specific technical room;
- thermal insulation of all perimeter walls with insulating coat, with particular attention to the elimination of thermal bridges;
- latest generation soundproofing system of the individual apartments, both towards the outside and through the border walls;
- photovoltaic system for electricity production installed on the roof of the building serving the common areas;
- sliding PVC windows with double glazing with thermal break