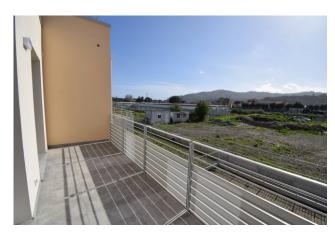

All apartments consist of an entrance into the living room with kitchenette, two bedrooms, bathroom with window and outdoor spaces; the ground floors have a private garden with independent access from the outside, while each apartment on the first floor has a terrace and a balcony.

The location is pleasant and relaxing, surrounded by vegetation and the characteristic Ligurian greenhouses, originally intended for the cultivation of flowers and vegetables.

Their presence is silent and harmonious, and allows you to enjoy a very wide panoramic view from all the apartments, both towards Diano Marina and towards the surrounding hills and valley.

# **Property Informations**

| Address: Via Giaiette        | <b>Zip Code</b> : 18013          |  |
|------------------------------|----------------------------------|--|
| Bedrooms: 2                  | Bathrooms: 1                     |  |
| Rooms: 3                     | State of Preservation: Excellent |  |
| Level: 1                     | Total Floor: 1                   |  |
| Parking: Uncovered Parking   | Age Construction: 2023           |  |
| <b>Building Costs</b> : € 30 | Balconies: Present, 15 sq.m      |  |
| Terrace: Present, 10 sq.m    | Garden: Private                  |  |
| Sea Distance: 900 meter      | Kitchen: Kitchenette             |  |