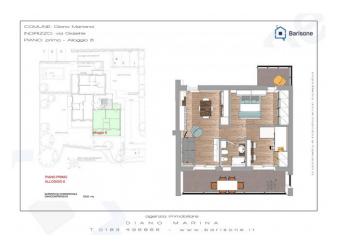

# 55 sq.m | Bathrooms: 1 | Bedrooms: 2 | Rooms: 3

In the quiet residential area of Via Giaiette, stands the residence "Le Terre dei Pitta", a small newly built complex completely completed and finished, in which six three-room apartments have been created, each with a private parking space.

All apartments consist of an entrance into the living room with kitchenette, two bedrooms, bathroom with window and outdoor spaces; the ground floors have a private garden with independent access from the outside, while each apartment on the first floor has a terrace and a balcony.

# **Property Informations**

| Address: Via Giaiette        | <b>Zip Code</b> : 18013          |  |
|------------------------------|----------------------------------|--|
| Bedrooms: 2                  | Bathrooms: 1                     |  |
| Rooms: 3                     | State of Preservation: Excellent |  |
| Level: 1                     | Total Floor: 1                   |  |
| Parking: Uncovered Parking   | Age Construction: 2023           |  |
| <b>Building Costs</b> : € 30 | Balconies: Present, 15 sq.m      |  |
| Terrace: Present, 10 sq.m    | Garden: Private                  |  |
| Sea Distance: 900 meter      | Kitchen: Kitchenette             |  |