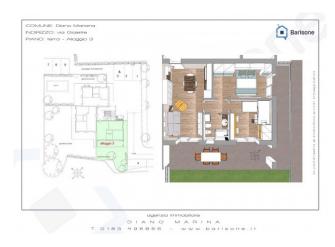

# 55 sq.m | Bathrooms: 1 | Bedrooms: 2 | Rooms: 3

In the quiet residential area of Via Giaiette, stands the residence "Le Terre dei Pitta", a small newly built complex completely completed and finished, in which six three-room apartments have been created, each with a private parking space.

All apartments consist of an entrance into the living room with kitchenette, two bedrooms, bathroom with window and outdoor spaces; the ground floors have a private garden with independent access from the outside, while each apartment on the first floor has a terrace and a balcony.

# **Property Informations**

| Address: Via Giaiette        | <b>Zip Code</b> : 18013          |  |
|------------------------------|----------------------------------|--|
| Bedrooms: 2                  | Bathrooms: 1                     |  |
| Rooms: 3                     | State of Preservation: Excellent |  |
| Level: 1                     | Total Floor: 1                   |  |
| Parking: Uncovered Parking   | Age Construction: 2023           |  |
| <b>Building Costs</b> : € 30 | Balconies: Present, 15 sq.m      |  |
| Terrace: Present, 10 sq.m    | Garden: Private                  |  |
| Sea Distance: 900 meter      | Kitchen: Kitchenette             |  |