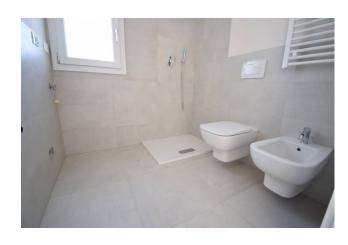

All apartments consist of an entrance into the living room with kitchenette, two bedrooms, bathroom with window and outdoor spaces; the ground floors have a private garden with independent access from the outside, while each apartment on the first floor has a terrace and a balcony.

### **FUNCTIONAL STANDARDS**

- armored doors;
- video intercom;
- suspended sanitary fixtures and floor-level shower;
- electric gate;
- external lighting with designer LED lighting fixtures;
- private parking space in the courtyard;

## **Features**

| Terrace: 10 🛘    | Tv Antenna: Condominium | Tv SAT: Condominium |
|------------------|-------------------------|---------------------|
| ADSL Coverage    | Fastweb Coverage        | Air-Conditioned     |
| Telephone System | Wiring: By Law          | Sanitary Suspended  |
| Shower           | Aluminum Frames         | Shutters            |