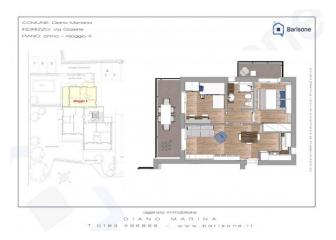

# 55 sq.m | Bathrooms: 1 | Bedrooms: 2 | Rooms: 3

In the quiet residential area of Via Giaiette, stands the residence "Le Terre dei Pitta", a small newly built complex completely completed and finished, in which six three-room apartments have been created, each with a private parking space.

All apartments consist of an entrance into the living room with kitchenette, two bedrooms, bathroom with window and outdoor spaces; the ground floors have a private garden with independent access from the outside, while each apartment on the first floor has a terrace and a balcony.

# **Property Informations**

| Address: Via Giaiette        | <b>Zip Code</b> : 18013          |  |
|------------------------------|----------------------------------|--|
| Bedrooms: 2                  | Bathrooms: 1                     |  |
| Rooms: 3                     | State of Preservation: Excellent |  |
| Level: 1                     | Total Floor: 1                   |  |
| Parking: Uncovered Parking   | Age Construction: 2023           |  |
| <b>Building Costs</b> : € 30 | Balconies: Present, 15 sq.m      |  |
| Terrace: Present, 10 sq.m    | Garden: Private                  |  |
| Sea Distance: 900 meter      | Kitchen: Kitchenette             |  |