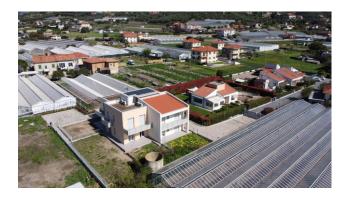

# 55 sq.m | Bathrooms: 1 | Bedrooms: 2 | Rooms: 3

In the quiet residential area of Via Giaiette, stands the residence "Le Terre dei Pitta", a small newly built complex completely completed and finished, in which six three-room apartments have been created, each with a private parking space.

The location is pleasant and relaxing, surrounded by vegetation and the characteristic Ligurian greenhouses, originally intended for the cultivation of flowers and vegetables.

Their presence is silent and harmonious, and allows you to enjoy a very wide panoramic view from all the apartments, both towards Diano Marina and towards the surrounding hills and valley.