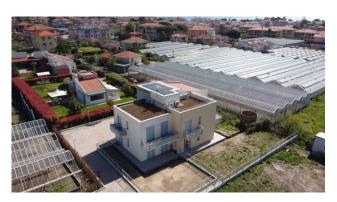

# 55 sq.m | Bathrooms: 1 | Bedrooms: 2 | Rooms: 3

In the quiet residential area of Via Giaiette, stands the residence "Le Terre dei Pitta", a small newly built complex completely completed and finished, in which six three-room apartments have been created, each with a private parking space.

The residence has a modern and elegant design and was built with particular attention to eco-sustainability (Energy Class A4), in compliance with the most recent anti-seismic regulations, as well as with particular attention to the quality of the internal finishes and technological standards.

The location is pleasant and relaxing, surrounded by vegetation and the characteristic Ligurian greenhouses, originally intended for the cultivation of flowers and vegetables.

Their presence is silent and harmonious, and allows you to enjoy a very wide panoramic view from all the apartments, both towards Diano Marina and towards the surrounding hills and valley.