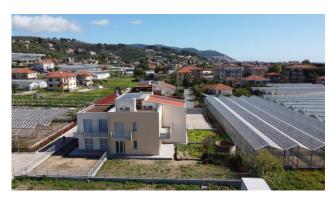

The residence has a modern and elegant design and was built with particular attention to eco-sustainability (Energy Class A4), in compliance with the most recent anti-seismic regulations, as well as with particular attention to the quality of the internal finishes and technological standards.

The location is pleasant and relaxing, surrounded by vegetation and the characteristic Ligurian greenhouses, originally intended for the cultivation of flowers and vegetables.

Their presence is silent and harmonious, and allows you to enjoy a very wide panoramic view from all the apartments, both towards Diano Marina and towards the surrounding hills and valley.