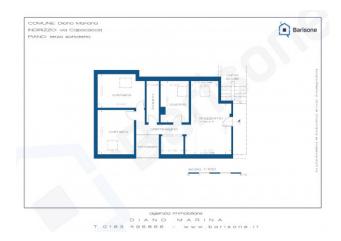

The apartment consists of an entrance into the living room with several velux for lighting and ventilation and access to the tub terrace from which you can enjoy a fantastic view of all the Dianese hills; kitchen, bathroom, two bedrooms, closet.

## **Property Informations**

Address: Via Capocaccia, 40Zip Code: 18013Bedrooms: 2Bathrooms: 1Rooms: 4State of Preservation: GoodLevel: 3Total Floor: 3Age Construction: 1972Building Costs: € 65Balconies: Present, 4 sq.mTerrace: Present, 4 sq.m