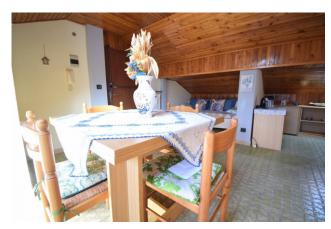

The apartment consists of an entrance into the living room with several velux for lighting and ventilation and access to the tub terrace from which you can enjoy a fantastic view of all the Dianese hills; kitchen, bathroom, two bedrooms, closet.