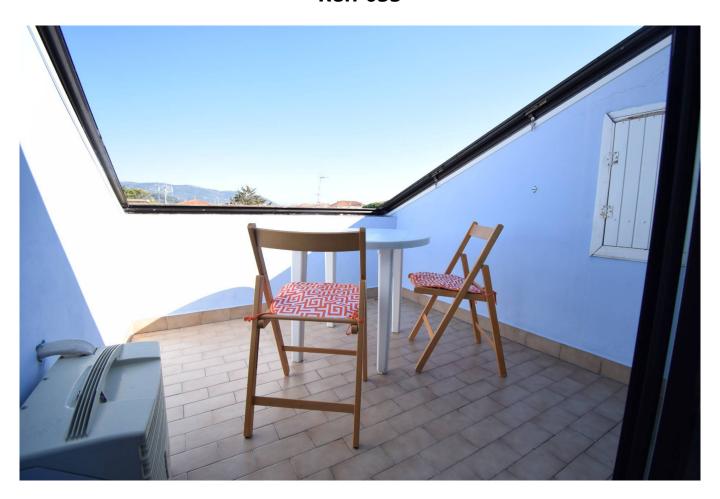

The apartment consists of an entrance into the living room with several velux for lighting and ventilation and access to the tub terrace from which you can enjoy a fantastic view of all the Dianese hills; kitchen, bathroom, two bedrooms, closet.

## **Property Informations**

Address: Via Capocaccia, 40Zip Code: 18013Bedrooms: 2Bathrooms: 1Rooms: 4State of Preservation: GoodLevel: 3Total Floor: 3Age Construction: 1972Building Costs: € 65Balconies: Present, 4 sq.mTerrace: Present, 4 sq.m