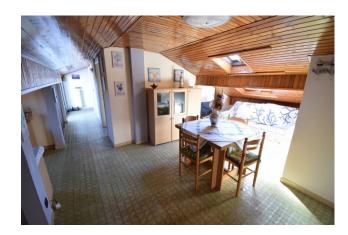

The apartment consists of an entrance into the living room with several velux for lighting and ventilation and access to the tub terrace from which you can enjoy a fantastic view of all the Dianese hills; kitchen, bathroom, two bedrooms, closet.