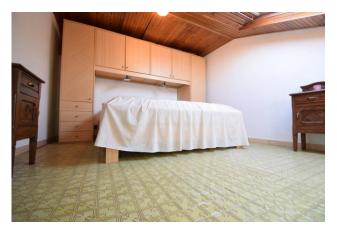

The apartment consists of an entrance into the living room with several velux for lighting and ventilation and access to the tub terrace from which you can enjoy a fantastic view of all the Dianese hills; kitchen, bathroom, two bedrooms, closet.

## **Property Informations**

Address: Via Capocaccia, 40Zip Code: 18013Bedrooms: 2Bathrooms: 1Rooms: 4State of Preservation: GoodLevel: 3Total Floor: 3Age Construction: 1972Building Costs: € 65Balconies: Present, 4 sq.mTerrace: Present, 4 sq.m