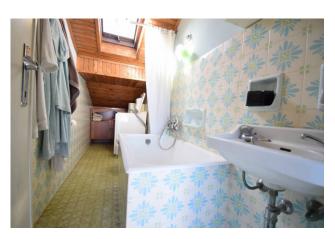

The apartment consists of an entrance into the living room with several velux for lighting and ventilation and access to the tub terrace from which you can enjoy a fantastic view of all the Dianese hills; kitchen, bathroom, two bedrooms, closet.

## **Property Informations**

Address: Via Capocaccia, 40Zip Code: 18013Bedrooms: 2Bathrooms: 1Rooms: 4State of Preservation: GoodLevel: 3Total Floor: 3Age Construction: 1972Building Costs: € 65Balconies: Present, 4 sq.mTerrace: Present, 4 sq.m