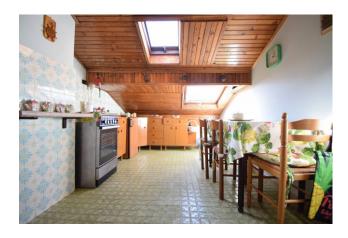

The apartment consists of an entrance into the living room with several velux for lighting and ventilation and access to the tub terrace from which you can enjoy a fantastic view of all the Dianese hills; kitchen, bathroom, two bedrooms, closet.

Garden: Common, 1.000 sq.m Sea Distance: 500 meter

Kitchen: Regular Kitchen