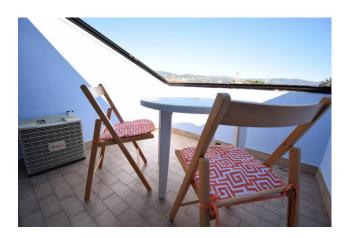

The apartment consists of an entrance into the living room with several velux for lighting and ventilation and access to the tub terrace from which you can enjoy a fantastic view of all the Dianese hills; kitchen, bathroom, two bedrooms, closet.

## **Property Informations**

Address: Via Capocaccia, 40Zip Code: 18013Bedrooms: 2Bathrooms: 1Rooms: 4State of Preservation: GoodLevel: 3Total Floor: 3Age Construction: 1972Building Costs: € 65Balconies: Present, 4 sq.mTerrace: Present, 4 sq.m