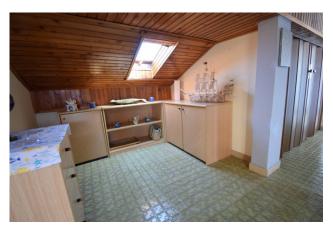

The apartment consists of an entrance into the living room with several velux for lighting and ventilation and access to the tub terrace from which you can enjoy a fantastic view of all the Dianese hills; kitchen, bathroom, two bedrooms, closet.

Garden: Common, 1.000 sq.m Sea Distance: 500 meter

Kitchen: Regular Kitchen