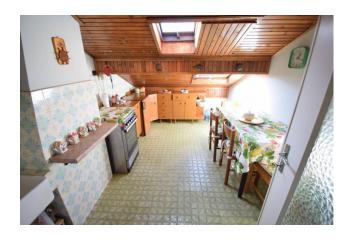

The apartment consists of an entrance into the living room with several velux for lighting and ventilation and access to the tub terrace from which you can enjoy a fantastic view of all the Dianese hills; kitchen, bathroom, two bedrooms, closet.

Garden: Common, 1.000 sq.m Sea Distance: 500 meter

Kitchen: Regular Kitchen