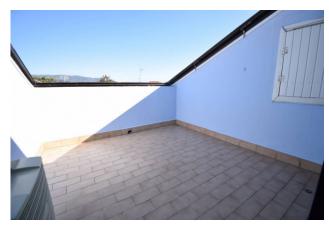

The apartment consists of an entrance into the living room with several velux for lighting and ventilation and access to the tub terrace from which you can enjoy a fantastic view of all the Dianese hills; kitchen, bathroom, two bedrooms, closet.

## **Property Informations**

Address: Via Capocaccia, 40Zip Code: 18013Bedrooms: 2Bathrooms: 1Rooms: 4State of Preservation: GoodLevel: 3Total Floor: 3Age Construction: 1972Building Costs: € 65Balconies: Present, 4 sq.mTerrace: Present, 4 sq.m