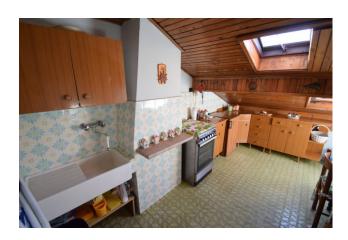

The apartment consists of an entrance into the living room with several velux for lighting and ventilation and access to the tub terrace from which you can enjoy a fantastic view of all the Dianese hills; kitchen, bathroom, two bedrooms, closet.

Garden: Common, 1.000 sq.m Sea Distance: 500 meter

Kitchen: Regular Kitchen