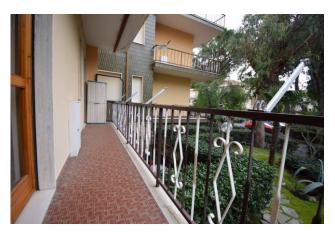

The apartment is located on the mezzanine floor of a two-storey building, overlooking the perfectly maintained condominium gardens. It is composed of an entrance hall, living room with access to the balcony, kitchenette with window, bedroom with access to the same balcony and bathroom with window.

# **Property Informations**

| Address: Via Raffaello Sanzio, 11 | <b>Zip Code</b> : 18013          |
|-----------------------------------|----------------------------------|
| Bedrooms: 1                       | Bathrooms: 1                     |
| Rooms: 2                          | State of Preservation: Excellent |
| Level: Mezzanine                  | Total Floor: 2                   |
| Age Construction: 1970            | <b>Building Costs</b> : € 50     |
| Balconies: Present, 10 sq.m       | <b>Garden</b> : Common, 500 sq.m |
| Sea Distance: 200 meter           | Kitchen: Kitchenette             |