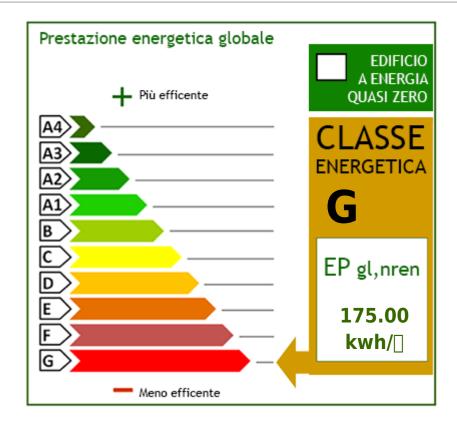

# **Property Informations**

| Address: Via Raffaello Sanzio, 11 | <b>Zip Code</b> : 18013          |
|-----------------------------------|----------------------------------|
| Bedrooms: 1                       | Bathrooms: 1                     |
| Rooms: 2                          | State of Preservation: Excellent |
| Level: Mezzanine                  | Total Floor: 2                   |
| Age Construction: 1970            | <b>Building Costs</b> : € 50     |
| Balconies: Present, 10 sq.m       | <b>Garden</b> : Common, 500 sq.m |
| Sea Distance: 200 meter           | Kitchen: Kitchenette             |