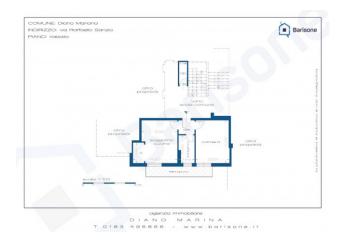

The apartment is located on the mezzanine floor of a two-storey building, overlooking the perfectly maintained condominium gardens. It is composed of an entrance hall, living room with access to the balcony, kitchenette with window, bedroom with access to the same balcony and bathroom with window.