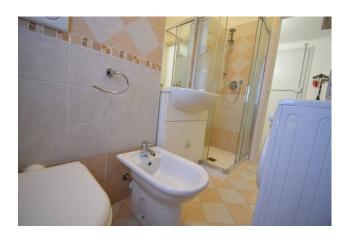

The apartment is located on the mezzanine floor of a two-storey building, overlooking the perfectly maintained condominium gardens. It is composed of an entrance hall, living room with access to the balcony, kitchenette with window, bedroom with access to the same balcony and bathroom with window.

#### **Features**

| Tv Antenna: Condominium | Tv SAT: Condominium | Closet           |
|-------------------------|---------------------|------------------|
| ADSL Coverage           | Cellar: 4 🛘         | Fastweb Coverage |
| Telephone System        | Wiring: By Law      | Shower           |
| Wooden Window Frames    | Shutters            |                  |