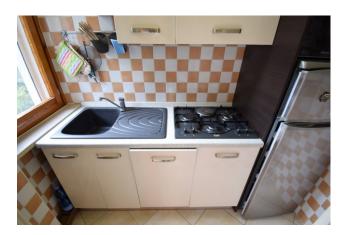

The apartment is located on the mezzanine floor of a two-storey building, overlooking the perfectly maintained condominium gardens. It is composed of an entrance hall, living room with access to the balcony, kitchenette with window, bedroom with access to the same balcony and bathroom with window.

# **Property Informations**

| Address: Via Raffaello Sanzio, 11 | <b>Zip Code</b> : 18013          |
|-----------------------------------|----------------------------------|
| Bedrooms: 1                       | Bathrooms: 1                     |
| Rooms: 2                          | State of Preservation: Excellent |
| Level: Mezzanine                  | Total Floor: 2                   |
| Age Construction: 1970            | <b>Building Costs</b> : € 50     |
| Balconies: Present, 10 sq.m       | <b>Garden</b> : Common, 500 sq.m |
| Sea Distance: 200 meter           | Kitchen: Kitchenette             |