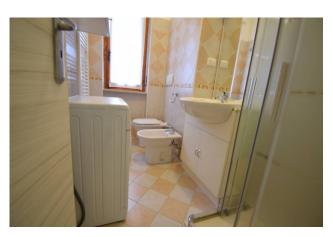

The apartment is located on the mezzanine floor of a two-storey building, overlooking the perfectly maintained condominium gardens. It is composed of an entrance hall, living room with access to the balcony, kitchenette with window, bedroom with access to the same balcony and bathroom with window.

#### **Features**

| Tv Antenna: Condominium | Tv SAT: Condominium | Closet           |
|-------------------------|---------------------|------------------|
| ADSL Coverage           | Cellar: 4 🛘         | Fastweb Coverage |
| Telephone System        | Wiring: By Law      | Shower           |
| Wooden Window Frames    | Shutters            |                  |