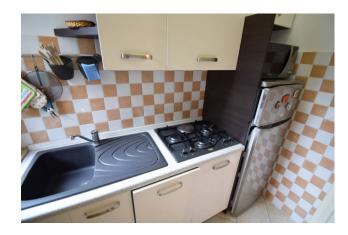

The apartment is located on the mezzanine floor of a two-storey building, overlooking the perfectly maintained condominium gardens. It is composed of an entrance hall, living room with access to the balcony, kitchenette with window, bedroom with access to the same balcony and bathroom with window.

# **Property Informations**

| Address: Via Raffaello Sanzio, 11 | <b>Zip Code</b> : 18013          |
|-----------------------------------|----------------------------------|
| Bedrooms: 1                       | Bathrooms: 1                     |
| Rooms: 2                          | State of Preservation: Excellent |
| Level: Mezzanine                  | Total Floor: 2                   |
| Age Construction: 1970            | <b>Building Costs</b> : € 50     |
| Balconies: Present, 10 sq.m       | <b>Garden</b> : Common, 500 sq.m |
| Sea Distance: 200 meter           | Kitchen: Kitchenette             |