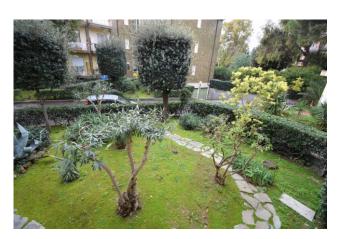

The apartment is located on the mezzanine floor of a two-storey building, overlooking the perfectly maintained condominium gardens. It is composed of an entrance hall, living room with access to the balcony, kitchenette with window, bedroom with access to the same balcony and bathroom with window.

The bedroom is really spacious and there is space for both a bunk bed and a double bed

On the same floor as the accommodation, a comfortable cellar is included in the sale, ideal for storing bicycles.

Externally the complex enjoys a large green park with pines, eucalyptus and other tall trees It also has a notable condominium car park where it is always possible to find parking, even in the summer season.

# **Property Informations**

| Address: Via Raffaello Sanzio, 11 | <b>Zip Code</b> : 18013          |
|-----------------------------------|----------------------------------|
| Bedrooms: 1                       | Bathrooms: 1                     |
| Rooms: 2                          | State of Preservation: Excellent |
| Level: Mezzanine                  | Total Floor: 2                   |
| Age Construction: 1970            | <b>Building Costs</b> : € 50     |
| Balconies: Present, 10 sq.m       | <b>Garden</b> : Common, 500 sq.m |
| Sea Distance: 200 meter           | Kitchen: Kitchenette             |