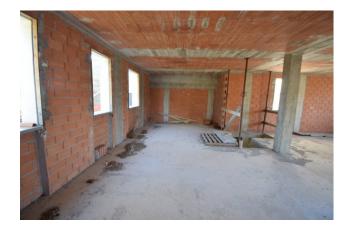

At present the load-bearing structure, the roof, the perimeter wall and the external plastering have been created. Internally it needs to be completed, with the possibility of modifying the layout of the rooms compared to the project filed with the Municipality, with a simple variation.

With respect to the project, the construction of an entrance into the living room with separate kitchen, two bedrooms, two bathrooms, a terrace of approximately 30m2 is envisaged; An internal staircase leads to the basement where there is a large garage and a warehouse. The basement has a total surface area of more than 100m2.