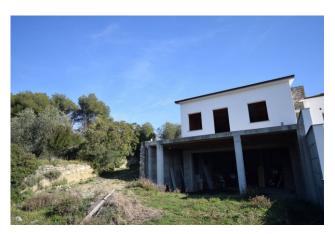

At present the load-bearing structure, the roof, the perimeter wall and the external plastering have been created. Internally it needs to be completed, with the possibility of modifying the layout of the rooms compared to the project filed with the Municipality, with a simple variation.

With respect to the project, the construction of an entrance into the living room with separate kitchen, two bedrooms, two bathrooms, a terrace of approximately 30m2 is envisaged; An internal staircase leads to the basement where there is a large garage and a warehouse. The basement has a total surface area of more than 100m2.