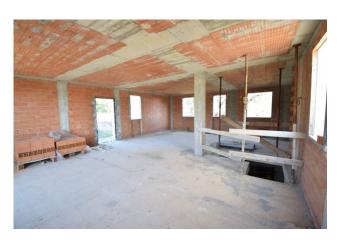

At present the load-bearing structure, the roof, the perimeter wall and the external plastering have been created. Internally it needs to be completed, with the possibility of modifying the layout of the rooms compared to the project filed with the Municipality, with a simple variation.

With respect to the project, the construction of an entrance into the living room with separate kitchen, two bedrooms, two bathrooms, a terrace of approximately 30m2 is envisaged; An internal staircase leads to the basement where there is a large garage and a warehouse. The basement has a total surface area of more than 100m2.