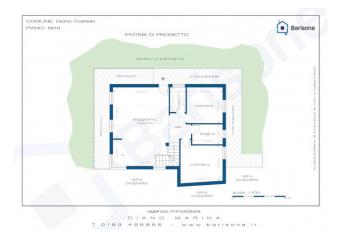

At present the load-bearing structure, the roof, the perimeter wall and the external plastering have been created. Internally it needs to be completed, with the possibility of modifying the layout of the rooms compared to the project filed with the Municipality, with a simple variation.

With respect to the project, the construction of an entrance into the living room with separate kitchen, two bedrooms, two bathrooms, a terrace of approximately 30m2 is envisaged; An internal staircase leads to the basement where there is a large garage and a warehouse. The basement has a total surface area of more than 100m2.