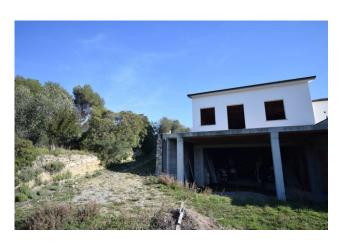

It has all the connections to services such as electricity, drinking water, sewerage.

The land owned surrounds the villa on 3 sides and is divided into a rear garden with centuries-old olive grove, entrance driveway and access ramp to the garage, garden in front of the basement, olive grove below with a surface area of approximately 1000m2.

The location is fantastic and highly sought after, as it is located a few minutes drive from Diano Marina and a short distance from the medieval center of Diano Castello, in a very sunny and quiet position.