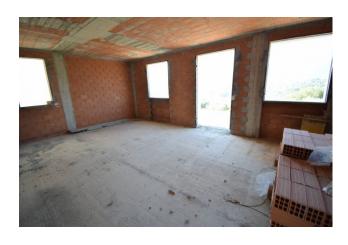

At present the load-bearing structure, the roof, the perimeter wall and the external plastering have been created. Internally it needs to be completed, with the possibility of modifying the layout of the rooms compared to the project filed with the Municipality, with a simple variation.

With respect to the project, the construction of an entrance into the living room with separate kitchen, two bedrooms, two bathrooms, a terrace of approximately 30m2 is envisaged; An internal staircase leads to the basement where there is a large garage and a warehouse. The basement has a total surface area of more than 100m2.