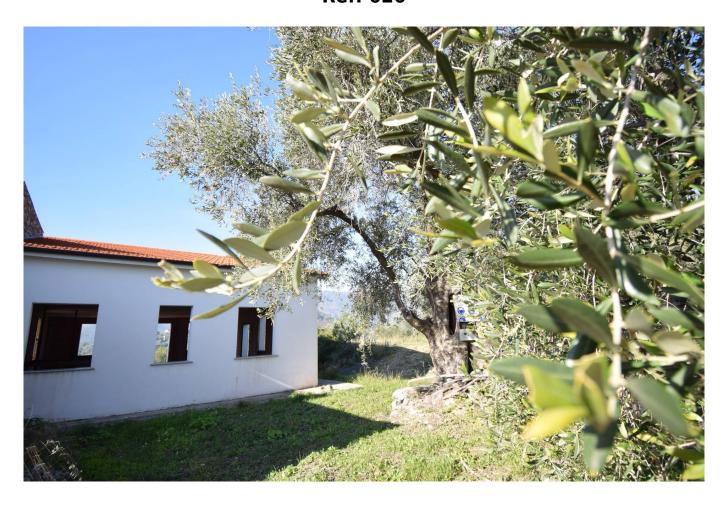

## 80 sq.m | Bathrooms: 1 | Bedrooms: 2 | Rooms: 3

Semi-detached villa to be completed less than 4 kilometers from the sea, in an absolutely privileged position because it is surrounded by greenery and with excellent exposure to the sun and very open views.

It has all the connections to services such as electricity, drinking water, sewerage.

The land owned surrounds the villa on 3 sides and is divided into a rear garden with centuries-old olive grove, entrance driveway and access ramp to the garage, garden in front of the basement, olive grove below with a surface area of approximately 1000m2.

The location is fantastic and highly sought after, as it is located a few minutes drive from Diano Marina and a short distance from the medieval center of Diano Castello, in a very sunny and quiet position.