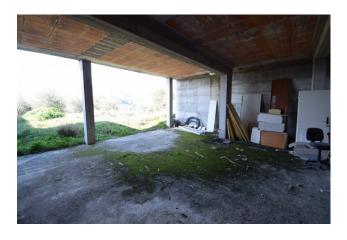

With respect to the project, the construction of an entrance into the living room with separate kitchen, two bedrooms, two bathrooms, a terrace of approximately 30m2 is envisaged; An internal staircase leads to the basement where there is a large garage and a warehouse. The basement has a total surface area of more than 100m2.