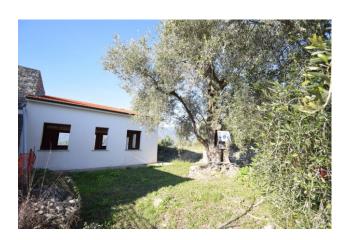

It has all the connections to services such as electricity, drinking water, sewerage.

The land owned surrounds the villa on 3 sides and is divided into a rear garden with centuries-old olive grove, entrance driveway and access ramp to the garage, garden in front of the basement, olive grove below with a surface area of approximately 1000m2.

The location is fantastic and highly sought after, as it is located a few minutes drive from Diano Marina and a short distance from the medieval center of Diano Castello, in a very sunny and quiet position.