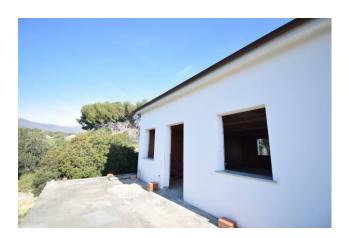

## 80 sq.m | Bathrooms: 1 | Bedrooms: 2 | Rooms: 3

Semi-detached villa to be completed less than 4 kilometers from the sea, in an absolutely privileged position because it is surrounded by greenery and with excellent exposure to the sun and very open views.

At present the load-bearing structure, the roof, the perimeter wall and the external plastering have been created. Internally it needs to be completed, with the possibility of modifying the layout of the rooms compared to the project filed with the Municipality, with a simple variation.

The location is fantastic and highly sought after, as it is located a few minutes drive from Diano Marina and a short distance from the medieval center of Diano Castello, in a very sunny and quiet position.