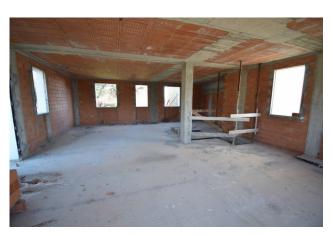

At present the load-bearing structure, the roof, the perimeter wall and the external plastering have been created. Internally it needs to be completed, with the possibility of modifying the layout of the rooms compared to the project filed with the Municipality, with a simple variation.

With respect to the project, the construction of an entrance into the living room with separate kitchen, two bedrooms, two bathrooms, a terrace of approximately 30m2 is envisaged; An internal staircase leads to the basement where there is a large garage and a warehouse. The basement has a total surface area of more than 100m2.