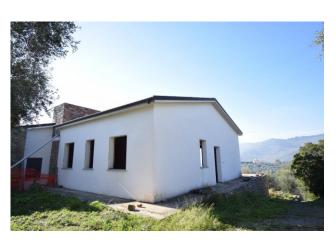

## 80 sq.m | Bathrooms: 1 | Bedrooms: 2 | Rooms: 3

Semi-detached villa to be completed less than 4 kilometers from the sea, in an absolutely privileged position because it is surrounded by greenery and with excellent exposure to the sun and very open views.

At present the load-bearing structure, the roof, the perimeter wall and the external plastering have been created. Internally it needs to be completed, with the possibility of modifying the layout of the rooms compared to the project filed with the Municipality, with a simple variation.

The location is fantastic and highly sought after, as it is located a few minutes drive from Diano Marina and a short distance from the medieval center of Diano Castello, in a very sunny and quiet position.