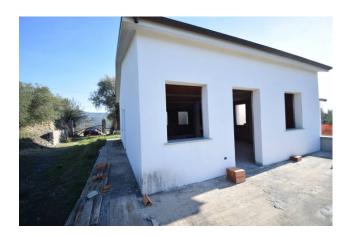

At present the load-bearing structure, the roof, the perimeter wall and the external plastering have been created. Internally it needs to be completed, with the possibility of modifying the layout of the rooms compared to the project filed with the Municipality, with a simple variation.

It has all the connections to services such as electricity, drinking water, sewerage.

The land owned surrounds the villa on 3 sides and is divided into a rear garden with centuries-old olive grove, entrance driveway and access ramp to the garage, garden in front of the basement, olive grove below with a surface area of approximately 1000m2.