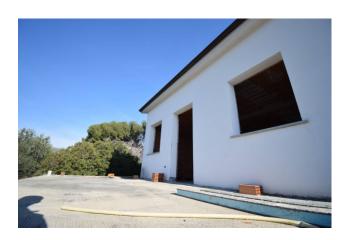

## 80 sq.m | Bathrooms: 1 | Bedrooms: 2 | Rooms: 3

Semi-detached villa to be completed less than 4 kilometers from the sea, in an absolutely privileged position because it is surrounded by greenery and with excellent exposure to the sun and very open views.

At present the load-bearing structure, the roof, the perimeter wall and the external plastering have been created. Internally it needs to be completed, with the possibility of modifying the layout of the rooms compared to the project filed with the Municipality, with a simple variation.

With respect to the project, the construction of an entrance into the living room with separate kitchen, two bedrooms, two bathrooms, a terrace of approximately 30m2 is envisaged; An internal staircase leads to the basement where there is a large garage and a warehouse. The basement has a total surface area of more than 100m2.