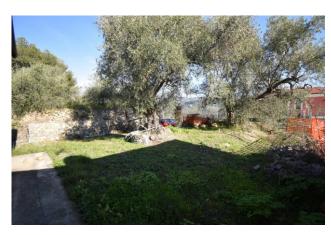

It has all the connections to services such as electricity, drinking water, sewerage.

The land owned surrounds the villa on 3 sides and is divided into a rear garden with centuries-old olive grove, entrance driveway and access ramp to the garage, garden in front of the basement, olive grove below with a surface area of approximately 1000m2.

The location is fantastic and highly sought after, as it is located a few minutes drive from Diano Marina and a short distance from the medieval center of Diano Castello, in a very sunny and quiet position.