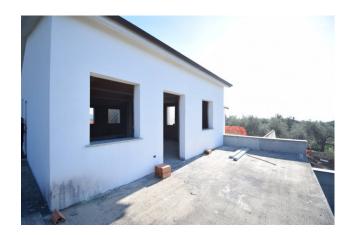

At present the load-bearing structure, the roof, the perimeter wall and the external plastering have been created. Internally it needs to be completed, with the possibility of modifying the layout of the rooms compared to the project filed with the Municipality, with a simple variation.

### **Property Informations**

Address: Via San Sebastiano Zip Code: 18013

Bedrooms: 2 Bathrooms: 1

Rooms: 3 State of Preservation: Rustic

**Level**: Ground Floor **Total Floor**: 2

**Age Construction**: 2018 **Balconies**: Present, 30 sq.m