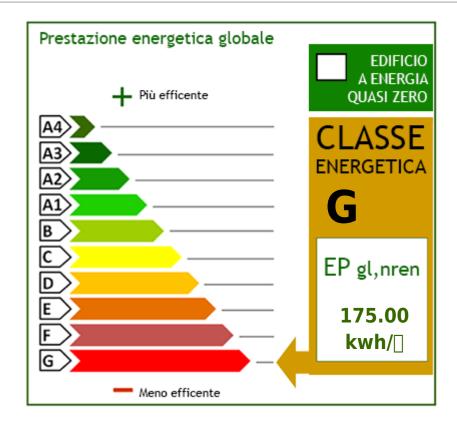

na: Autonomous | Closet               |
|---------------|------------------------|----------------------|
| ADSL Coverage | Cellar: 30 🛘           | Fastweb Coverage     |
| Fireplace     | Telephone System       | Wooden Window Frames |
| Shutters      | Sea View               |                      |

### Nearby

| Gyms              | Spa          | Football Fields    | Fitness Centers  |  |
|-------------------|--------------|--------------------|------------------|--|
| Tennis Courts     | Bike Lanes   | Playgrounds        | Railway Station  |  |
| Public Transport  | Kindergarten | Elementary Schools | Schools          |  |
| High Schools      | Cafe         | Post Offices       | Shopping Centers |  |
| Municipal Offices |              |                    |                  |  |