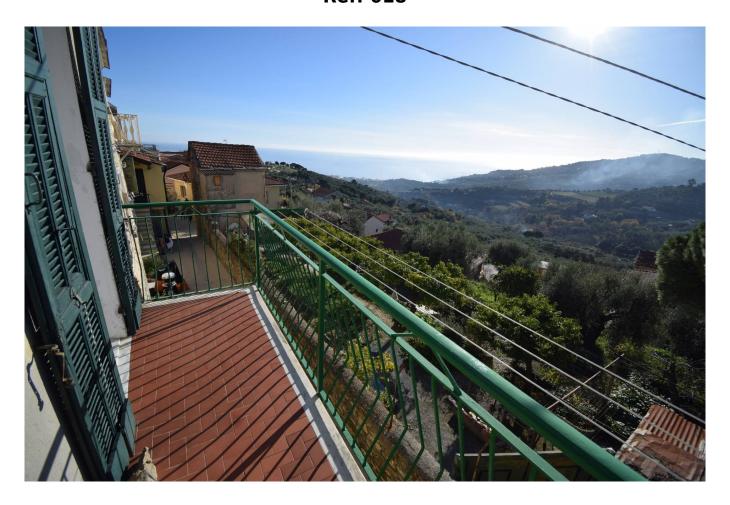

## 100 sq.m | Bathrooms: 1 | Bedrooms: 3 | Rooms: 4

In the historic center of Diano Serreta, a short distance from the sea but in a widely panoramic position surrounded by greenery, we offer an independent house developed on a single floor (plus semi-underground warehouse) with a large private terrace and balcony overlooking the sea.

Entrance into the corridor, large living area with living room and kitchen, three bedrooms, bathroom with window, balcony overlooking the sea.

The house is in a good state of conservation, both internally and externally and can be inhabited immediately without the need for urgent renovation works.

About 2 km, 5 minutes by car from the sea and the center of Diano Marina, it is ideal for those who love breathtaking views and the view of the sea, but also the tranquility of the Ligurian villages surrounded by centuries-old olive trees.