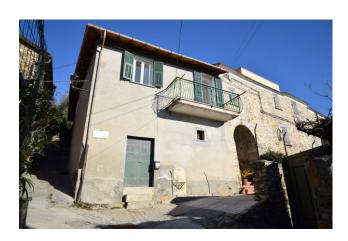

## 100 sq.m | Bathrooms: 1 | Bedrooms: 3 | Rooms: 4

In the historic center of Diano Serreta, a short distance from the sea but in a widely panoramic position surrounded by greenery, we offer an independent house developed on a single floor (plus semi-underground warehouse) with a large private terrace and balcony overlooking the sea.

The property is located in the hamlet of Diano Serreta, a village with ancient historical roots surrounded by olive groves and kissed by the sun throughout the day.

The apartment has an entrance from a public pedestrian path; then with a masonry staircase of a few steps you have access to the private terrace and therefore to the house.

Entrance into the corridor, large living area with living room and kitchen, three bedrooms, bathroom with window, balcony overlooking the sea.

The house is in a good state of conservation, both internally and externally and can be inhabited immediately without the need for urgent renovation works.