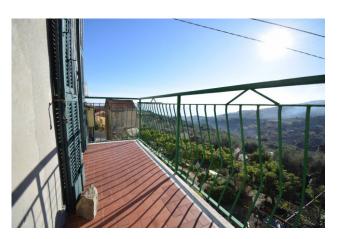

## 100 sq.m | Bathrooms: 1 | Bedrooms: 3 | Rooms: 4

In the historic center of Diano Serreta, a short distance from the sea but in a widely panoramic position surrounded by greenery, we offer an independent house developed on a single floor (plus semi-underground warehouse) with a large private terrace and balcony overlooking the sea.

About 2 km, 5 minutes by car from the sea and the center of Diano Marina, it is ideal for those who love breathtaking views and the view of the sea, but also the tranquility of the Ligurian villages surrounded by centuries-old olive trees.

#### **Features**

| Terrace: 60 [ | Tv Antenna: Autonomous | Closet               |
|---------------|------------------------|----------------------|
| ADSL Coverage | Cellar: 30 🛘           | Fastweb Coverage     |
| Fireplace     | Telephone System       | Wooden Window Frames |
| Shutters      | Sea View               |                      |