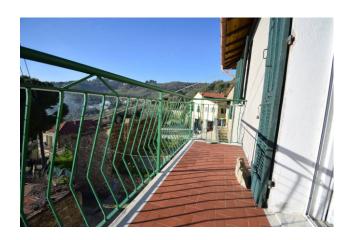

## 100 sq.m | Bathrooms: 1 | Bedrooms: 3 | Rooms: 4

In the historic center of Diano Serreta, a short distance from the sea but in a widely panoramic position surrounded by greenery, we offer an independent house developed on a single floor (plus semi-underground warehouse) with a large private terrace and balcony overlooking the sea.

Entrance into the corridor, large living area with living room and kitchen, three bedrooms, bathroom with window, balcony overlooking the sea.

The house is in a good state of conservation, both internally and externally and can be inhabited immediately without the need for urgent renovation works.