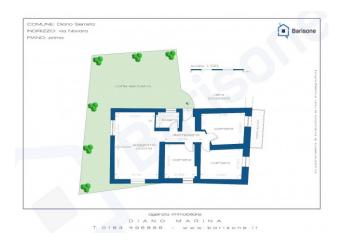

Entrance into the corridor, large living area with living room and kitchen, three bedrooms, bathroom with window, balcony overlooking the sea.

The house is in a good state of conservation, both internally and externally and can be inhabited immediately without the need for urgent renovation works.

Included in the property is a large, fully paved private space, which can be converted into a garden, a cellar and a warehouse of approximately 50 m2 on the ground floor.

A house for true history lovers, but at the same time for those who love tranquility and very enjoyable outdoor spaces. It can be used both as a main residence and as a second home for holiday periods.

# **Property Informations**

| Address: Loc. Serreta, 10 | <b>Zip Code</b> : 18013          |
|---------------------------|----------------------------------|
| Bedrooms: 3               | Bathrooms: 1                     |
| Rooms: 4                  | State of Preservation: Good      |
| Level: 1                  | Total Floor: 1                   |
| Age Construction: 1800    | Balconies: Present, 3 sq.m       |
| Terrace: Present, 60 sq.m | <b>Garden</b> : Private, 60 sq.m |
| Sea Distance: 3.400 meter | Kitchen: Exposed Kitchen         |