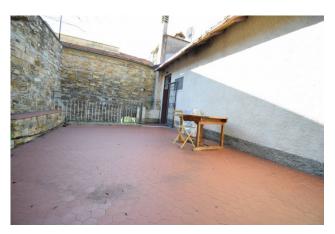

Included in the property is a large, fully paved private space, which can be converted into a garden, a cellar and a warehouse of approximately 50 m2 on the ground floor.

A house for true history lovers, but at the same time for those who love tranquility and very enjoyable outdoor spaces. It can be used both as a main residence and as a second home for holiday periods.

# **Property Informations**

| Address: Loc. Serreta, 10 | <b>Zip Code</b> : 18013          |
|---------------------------|----------------------------------|
| Bedrooms: 3               | Bathrooms: 1                     |
| Rooms: 4                  | State of Preservation: Good      |
| Level: 1                  | Total Floor: 1                   |
| Age Construction: 1800    | Balconies: Present, 3 sq.m       |
| Terrace: Present, 60 sq.m | <b>Garden</b> : Private, 60 sq.m |
| Sea Distance: 3.400 meter | Kitchen: Exposed Kitchen         |