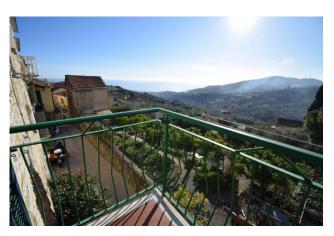

## 100 sq.m | Bathrooms: 1 | Bedrooms: 3 | Rooms: 4

In the historic center of Diano Serreta, a short distance from the sea but in a widely panoramic position surrounded by greenery, we offer an independent house developed on a single floor (plus semi-underground warehouse) with a large private terrace and balcony overlooking the sea.

About 2 km, 5 minutes by car from the sea and the center of Diano Marina, it is ideal for those who love breathtaking views and the view of the sea, but also the tranquility of the Ligurian villages surrounded by centuries-old olive trees.