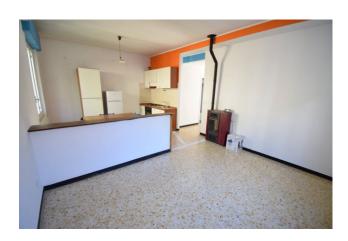

Entrance into the corridor, large living area with living room and kitchen, three bedrooms, bathroom with window, balcony overlooking the sea.

The house is in a good state of conservation, both internally and externally and can be inhabited immediately without the need for urgent renovation works.

#### **Features**

| Terrace: 60 [ | Tv Antenna: Autonomous | Closet               |
|---------------|------------------------|----------------------|
| ADSL Coverage | Cellar: 30 🛘           | Fastweb Coverage     |
| Fireplace     | Telephone System       | Wooden Window Frames |
| Shutters      | Sea View               |                      |