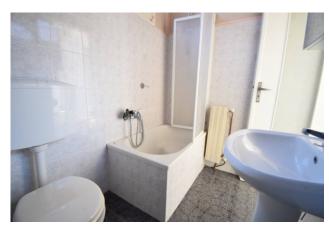

Entrance into the corridor, large living area with living room and kitchen, three bedrooms, bathroom with window, balcony overlooking the sea.

The house is in a good state of conservation, both internally and externally and can be inhabited immediately without the need for urgent renovation works.

# **Property Informations**

| Address: Loc. Serreta, 10 | <b>Zip Code</b> : 18013          |
|---------------------------|----------------------------------|
| Bedrooms: 3               | Bathrooms: 1                     |
| Rooms: 4                  | State of Preservation: Good      |
| Level: 1                  | Total Floor: 1                   |
| Age Construction: 1800    | Balconies: Present, 3 sq.m       |
| Terrace: Present, 60 sq.m | <b>Garden</b> : Private, 60 sq.m |
| Sea Distance: 3.400 meter | Kitchen: Exposed Kitchen         |