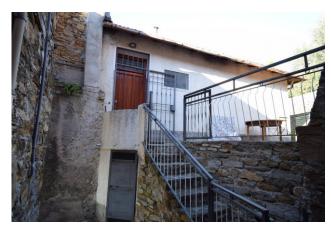

The property is located in the hamlet of Diano Serreta, a village with ancient historical roots surrounded by olive groves and kissed by the sun throughout the day.

The apartment has an entrance from a public pedestrian path; then with a masonry staircase of a few steps you have access to the private terrace and therefore to the house.

Included in the property is a large, fully paved private space, which can be converted into a garden, a cellar and a warehouse of approximately 50 m2 on the ground floor.

A house for true history lovers, but at the same time for those who love tranquility and very enjoyable outdoor spaces. It can be used both as a main residence and as a second home for holiday periods.