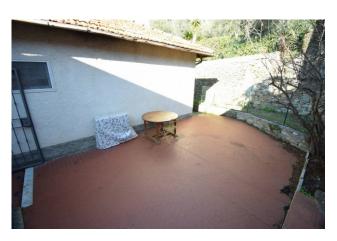

Included in the property is a large, fully paved private space, which can be converted into a garden, a cellar and a warehouse of approximately 50 m2 on the ground floor.

A house for true history lovers, but at the same time for those who love tranquility and very enjoyable outdoor spaces. It can be used both as a main residence and as a second home for holiday periods.

# **Property Informations**

| Address: Loc. Serreta, 10 | <b>Zip Code</b> : 18013          |
|---------------------------|----------------------------------|
| Bedrooms: 3               | Bathrooms: 1                     |
| Rooms: 4                  | State of Preservation: Good      |
| Level: 1                  | Total Floor: 1                   |
| Age Construction: 1800    | Balconies: Present, 3 sq.m       |
| Terrace: Present, 60 sq.m | <b>Garden</b> : Private, 60 sq.m |
| Sea Distance: 3.400 meter | Kitchen: Exposed Kitchen         |