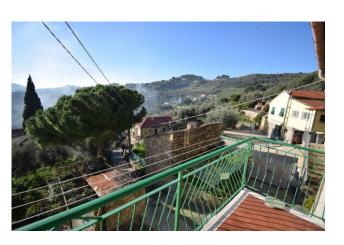

## 100 sq.m | Bathrooms: 1 | Bedrooms: 3 | Rooms: 4

In the historic center of Diano Serreta, a short distance from the sea but in a widely panoramic position surrounded by greenery, we offer an independent house developed on a single floor (plus semi-underground warehouse) with a large private terrace and balcony overlooking the sea.

About 2 km, 5 minutes by car from the sea and the center of Diano Marina, it is ideal for those who love breathtaking views and the view of the sea, but also the tranquility of the Ligurian villages surrounded by centuries-old olive trees.