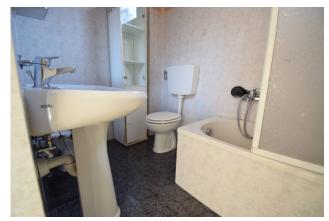

Entrance into the corridor, large living area with living room and kitchen, three bedrooms, bathroom with window, balcony overlooking the sea.

The house is in a good state of conservation, both internally and externally and can be inhabited immediately without the need for urgent renovation works.

# **Property Informations**

| Address: Loc. Serreta, 10 | <b>Zip Code</b> : 18013          |
|---------------------------|----------------------------------|
| Bedrooms: 3               | Bathrooms: 1                     |
| Rooms: 4                  | State of Preservation: Good      |
| Level: 1                  | Total Floor: 1                   |
| Age Construction: 1800    | Balconies: Present, 3 sq.m       |
| Terrace: Present, 60 sq.m | <b>Garden</b> : Private, 60 sq.m |
| Sea Distance: 3.400 meter | Kitchen: Exposed Kitchen         |