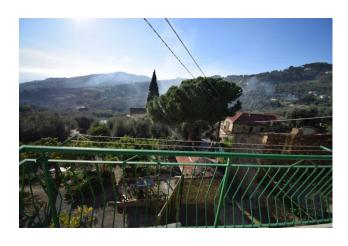

## 100 sq.m | Bathrooms: 1 | Bedrooms: 3 | Rooms: 4

In the historic center of Diano Serreta, a short distance from the sea but in a widely panoramic position surrounded by greenery, we offer an independent house developed on a single floor (plus semi-underground warehouse) with a large private terrace and balcony overlooking the sea.

About 2 km, 5 minutes by car from the sea and the center of Diano Marina, it is ideal for those who love breathtaking views and the view of the sea, but also the tranquility of the Ligurian villages surrounded by centuries-old olive trees.