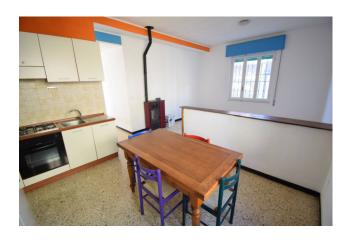

Entrance into the corridor, large living area with living room and kitchen, three bedrooms, bathroom with window, balcony overlooking the sea.

The house is in a good state of conservation, both internally and externally and can be inhabited immediately without the need for urgent renovation works.

#### **Features**

| Terrace: 60 [ | Tv Antenna: Autonomous | Closet               |
|---------------|------------------------|----------------------|
| ADSL Coverage | Cellar: 30 🛘           | Fastweb Coverage     |
| Fireplace     | Telephone System       | Wooden Window Frames |
| Shutters      | Sea View               |                      |