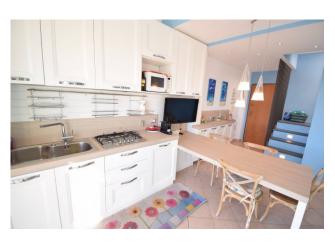

The apartment is located on the third and top floor of a modest-sized building and consists of an entrance into the living room with kitchenette, two bedrooms, bathroom with window, panoramic balcony and privately owned flat roof above the apartment connected to a comfortable staircase inside the apartment.

The large windows guarantee lots of brightness and good ventilation throughout the day.

The apartment is in perfect maintenance conditions, recently renovated and fully furnished and equipped in every part. It is therefore ready to be inhabited immediately without the need for any maintenance intervention.