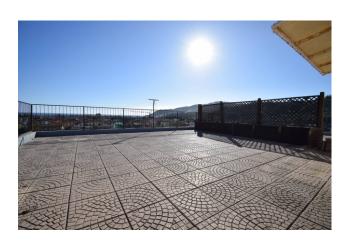

The jewel in the crown of this property is the 80m2 flat roof, which can be easily accessed via an internal staircase to the house. From there the view extends 360° from the sea to the hills, from Capo Berta to Cervo: breathtaking.

This is an excellent solution in terms of quality/price ratio, given the short walking distance from the center and the sea!

The sale is completed by a garage in the same condominium.