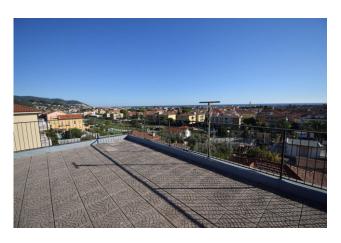

The jewel in the crown of this property is the 80m2 flat roof, which can be easily accessed via an internal staircase to the house. From there the view extends 360° from the sea to the hills, from Capo Berta to Cervo: breathtaking.