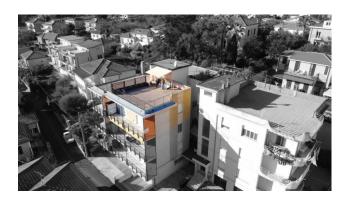

The apartment is located on the third and top floor of a modest-sized building and consists of an entrance into the living room with kitchenette, two bedrooms, bathroom with window, panoramic balcony and privately owned flat roof above the apartment connected to a comfortable staircase inside the apartment.

The jewel in the crown of this property is the 80m2 flat roof, which can be easily accessed via an internal staircase to the house. From there the view extends 360° from the sea to the hills, from Capo Berta to Cervo: breathtaking.