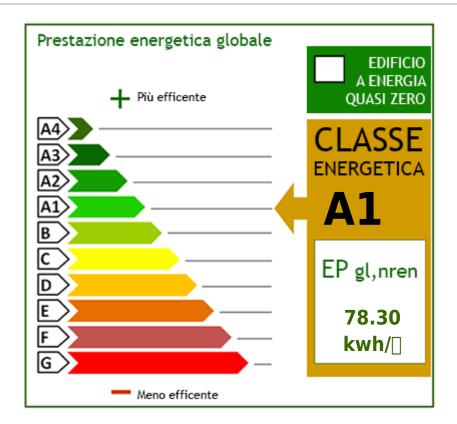

The standards of the renovation are very high, among which these main aspects emerge:

- independent heating with ducted hot and cold heat pump;
- sanitary fixtures suspended;
- shower cladding and bathroom floor with colored resin Carrara pebbles;
- electric shutters;
- false ceiling with LED spotlights;