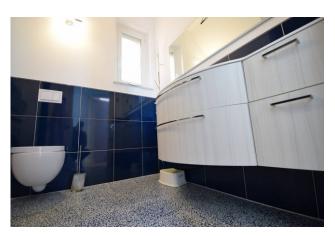

The apartment is located on the third and top floor of a modest-sized building and consists of an entrance into the living room with kitchenette, two bedrooms, bathroom with window, panoramic balcony and privately owned flat roof above the apartment connected to a comfortable staircase inside the apartment.

The standards of the renovation are very high, among which these main aspects emerge:

- independent heating with ducted hot and cold heat pump;
- sanitary fixtures suspended;
- shower cladding and bathroom floor with colored resin Carrara pebbles;
- electric shutters;
- false ceiling with LED spotlights;