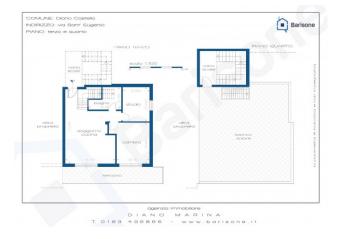

The apartment is located on the third and top floor of a modest-sized building and consists of an entrance into the living room with kitchenette, two bedrooms, bathroom with window, panoramic balcony and privately owned flat roof above the apartment connected to a comfortable staircase inside the apartment.

# **Property Informations**

| Address: Via Sant'Eugenio, 1 | <b>Zip Code</b> : 18013           |  |  |
|------------------------------|-----------------------------------|--|--|
| Bedrooms: 2                  | Bathrooms: 1                      |  |  |
| Rooms: 3                     | State of Preservation: Excellent  |  |  |
| Level: 3                     | Total Floor: 3                    |  |  |
| Age Construction: 1980       | Building Costs: € 100             |  |  |
| Balconies: Present, 15 sq.m  | <b>Terrace</b> : Present, 75 sq.m |  |  |
| Sea Distance: 700 meter      | Kitchen: Kitchenette              |  |  |
| <b>Box</b> : Single, 15 sq.m |                                   |  |  |
|                              |                                   |  |  |