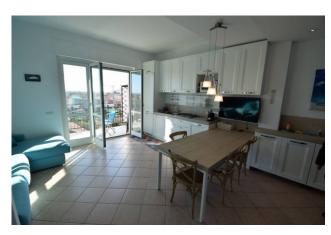

The apartment is located on the third and top floor of a modest-sized building and consists of an entrance into the living room with kitchenette, two bedrooms, bathroom with window, panoramic balcony and privately owned flat roof above the apartment connected to a comfortable staircase inside the apartment.

The large windows guarantee lots of brightness and good ventilation throughout the day.

The apartment is in perfect maintenance conditions, recently renovated and fully furnished and equipped in every part. It is therefore ready to be inhabited immediately without the need for any maintenance intervention.