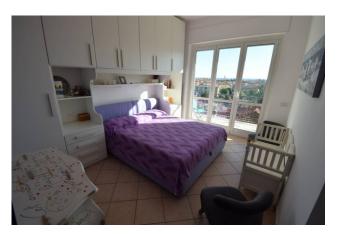

The apartment is located on the third and top floor of a modest-sized building and consists of an entrance into the living room with kitchenette, two bedrooms, bathroom with window, panoramic balcony and privately owned flat roof above the apartment connected to a comfortable staircase inside the apartment.

It is completely exposed to the south-east and therefore sunny throughout the day.

The balcony, facing frontally towards the sea, is large and you can comfortably have lunch there.

It runs along the entire southern front of the accommodation, with access from both the master bedroom and the living room and both rooms enjoy an incredible view of the sea and the entire Dianese gulf, from Cervo to Capo Berta, up to the surrounding green hills.