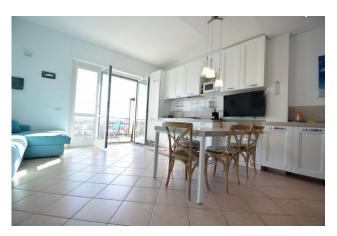

The apartment is located on the third and top floor of a modest-sized building and consists of an entrance into the living room with kitchenette, two bedrooms, bathroom with window, panoramic balcony and privately owned flat roof above the apartment connected to a comfortable staircase inside the apartment.

The large windows guarantee lots of brightness and good ventilation throughout the day.

The apartment is in perfect maintenance conditions, recently renovated and fully furnished and equipped in every part. It is therefore ready to be inhabited immediately without the need for any maintenance intervention.