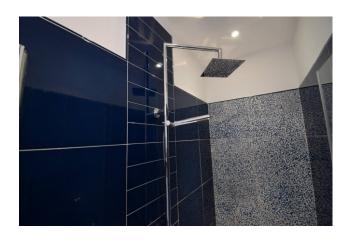

The standards of the renovation are very high, among which these main aspects emerge:

- independent heating with ducted hot and cold heat pump;
- sanitary fixtures suspended;
- shower cladding and bathroom floor with colored resin Carrara pebbles;
- electric shutters;
- false ceiling with LED spotlights;