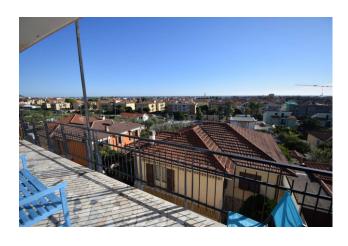

It is completely exposed to the south-east and therefore sunny throughout the day.

The balcony, facing frontally towards the sea, is large and you can comfortably have lunch there.

It runs along the entire southern front of the accommodation, with access from both the master bedroom and the living room and both rooms enjoy an incredible view of the sea and the entire Dianese gulf, from Cervo to Capo Berta, up to the surrounding green hills.

The jewel in the crown of this property is the 80m2 flat roof, which can be easily accessed via an internal staircase to the house. From there the view extends 360° from the sea to the hills, from Capo Berta to Cervo: breathtaking.