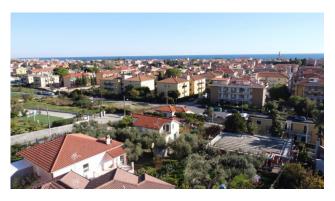

It is completely exposed to the south-east and therefore sunny throughout the day.

The balcony, facing frontally towards the sea, is large and you can comfortably have lunch there.

It runs along the entire southern front of the accommodation, with access from both the master bedroom and the living room and both rooms enjoy an incredible view of the sea and the entire Dianese gulf, from Cervo to Capo Berta, up to the surrounding green hills.

The jewel in the crown of this property is the 80m2 flat roof, which can be easily accessed via an internal staircase to the house. From there the view extends 360° from the sea to the hills, from Capo Berta to Cervo: breathtaking.