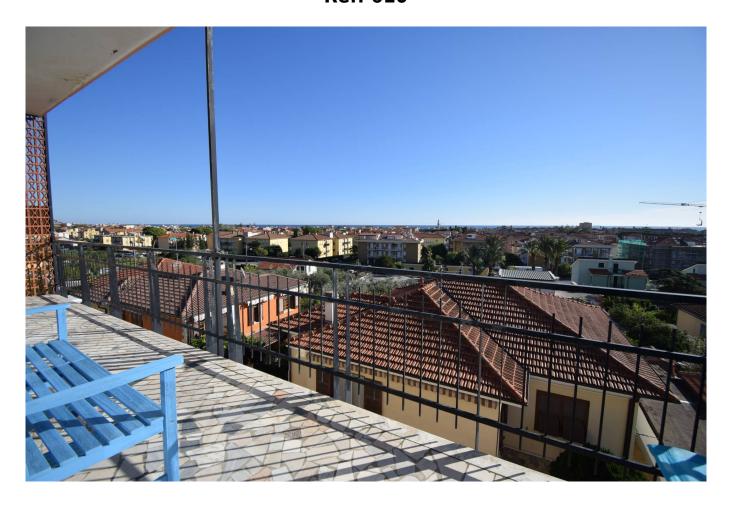

It is completely exposed to the south-east and therefore sunny throughout the day.

The balcony, facing frontally towards the sea, is large and you can comfortably have lunch there.

It runs along the entire southern front of the accommodation, with access from both the master bedroom and the living room and both rooms enjoy an incredible view of the sea and the entire Dianese gulf, from Cervo to Capo Berta, up to the surrounding green hills.

The jewel in the crown of this property is the 80m2 flat roof, which can be easily accessed via an internal staircase to the house. From there the view extends 360° from the sea to the hills, from Capo Berta to Cervo: breathtaking.