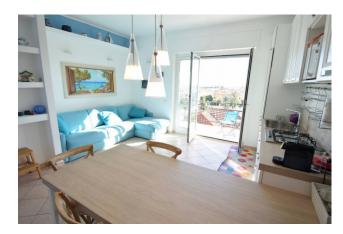

The apartment is located on the third and top floor of a modest-sized building and consists of an entrance into the living room with kitchenette, two bedrooms, bathroom with window, panoramic balcony and privately owned flat roof above the apartment connected to a comfortable staircase inside the apartment.

It is completely exposed to the south-east and therefore sunny throughout the day.

The balcony, facing frontally towards the sea, is large and you can comfortably have lunch there.

It runs along the entire southern front of the accommodation, with access from both the master bedroom and the living room and both rooms enjoy an incredible view of the sea and the entire Dianese gulf, from Cervo to Capo Berta, up to the surrounding green hills.

The large windows guarantee lots of brightness and good ventilation throughout the day.

The apartment is in perfect maintenance conditions, recently renovated and fully furnished and equipped in every part. It is therefore ready to be inhabited immediately without the need for any maintenance intervention.