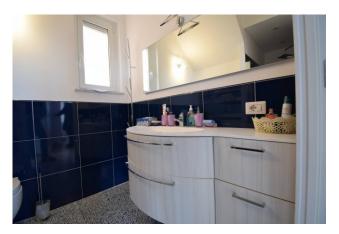

The apartment is located on the third and top floor of a modest-sized building and consists of an entrance into the living room with kitchenette, two bedrooms, bathroom with window, panoramic balcony and privately owned flat roof above the apartment connected to a comfortable staircase inside the apartment.

The standards of the renovation are very high, among which these main aspects emerge:

- independent heating with ducted hot and cold heat pump;
- sanitary fixtures suspended;
- shower cladding and bathroom floor with colored resin Carrara pebbles;
- electric shutters;
- false ceiling with LED spotlights;