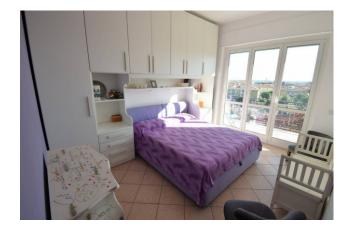

The apartment is located on the third and top floor of a modest-sized building and consists of an entrance into the living room with kitchenette, two bedrooms, bathroom with window, panoramic balcony and privately owned flat roof above the apartment connected to a comfortable staircase inside the apartment.

It is completely exposed to the south-east and therefore sunny throughout the day.

The balcony, facing frontally towards the sea, is large and you can comfortably have lunch there.

It runs along the entire southern front of the accommodation, with access from both the master bedroom and the living room and both rooms enjoy an incredible view of the sea and the entire Dianese gulf, from Cervo to Capo Berta, up to the surrounding green hills.