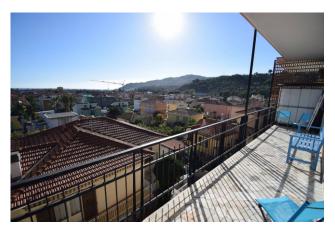

It is completely exposed to the south-east and therefore sunny throughout the day.

The balcony, facing frontally towards the sea, is large and you can comfortably have lunch there.

It runs along the entire southern front of the accommodation, with access from both the master bedroom and the living room and both rooms enjoy an incredible view of the sea and the entire Dianese gulf, from Cervo to Capo Berta, up to the surrounding green hills.

The jewel in the crown of this property is the 80m2 flat roof, which can be easily accessed via an internal staircase to the house. From there the view extends 360° from the sea to the hills, from Capo Berta to Cervo: breathtaking.