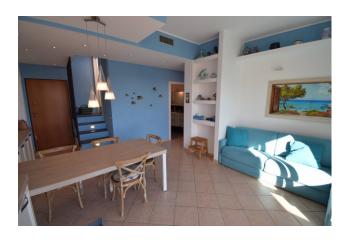

The apartment is located on the third and top floor of a modest-sized building and consists of an entrance into the living room with kitchenette, two bedrooms, bathroom with window, panoramic balcony and privately owned flat roof above the apartment connected to a comfortable staircase inside the apartment.

The large windows guarantee lots of brightness and good ventilation throughout the day.

The apartment is in perfect maintenance conditions, recently renovated and fully furnished and equipped in every part. It is therefore ready to be inhabited immediately without the need for any maintenance intervention.

The standards of the renovation are very high, among which these main aspects emerge:

- independent heating with ducted hot and cold heat pump;
- sanitary fixtures suspended;
- shower cladding and bathroom floor with colored resin Carrara pebbles;
- electric shutters;
- false ceiling with LED spotlights;