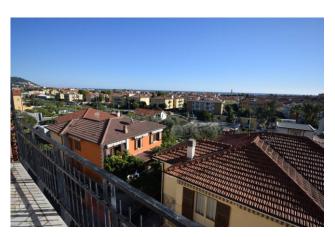

It is completely exposed to the south-east and therefore sunny throughout the day.

The balcony, facing frontally towards the sea, is large and you can comfortably have lunch there.

It runs along the entire southern front of the accommodation, with access from both the master bedroom and the living room and both rooms enjoy an incredible view of the sea and the entire Dianese gulf, from Cervo to Capo Berta, up to the surrounding green hills.

The jewel in the crown of this property is the 80m2 flat roof, which can be easily accessed via an internal staircase to the house. From there the view extends 360° from the sea to the hills, from Capo Berta to Cervo: breathtaking.