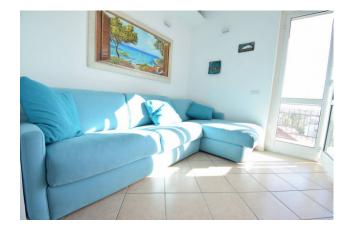

The apartment is located on the third and top floor of a modest-sized building and consists of an entrance into the living room with kitchenette, two bedrooms, bathroom with window, panoramic balcony and privately owned flat roof above the apartment connected to a comfortable staircase inside the apartment.

The large windows guarantee lots of brightness and good ventilation throughout the day.

The apartment is in perfect maintenance conditions, recently renovated and fully furnished and equipped in every part. It is therefore ready to be inhabited immediately without the need for any maintenance intervention.