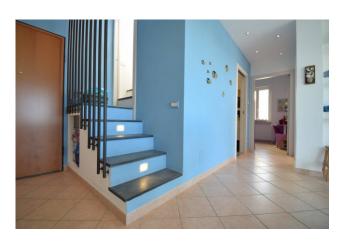

The apartment is located on the third and top floor of a modest-sized building and consists of an entrance into the living room with kitchenette, two bedrooms, bathroom with window, panoramic balcony and privately owned flat roof above the apartment connected to a comfortable staircase inside the apartment.

The jewel in the crown of this property is the 80m2 flat roof, which can be easily accessed via an internal staircase to the house. From there the view extends 360° from the sea to the hills, from Capo Berta to Cervo: breathtaking.