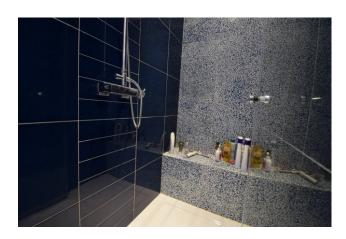

The standards of the renovation are very high, among which these main aspects emerge:

- independent heating with ducted hot and cold heat pump;
- sanitary fixtures suspended;
- shower cladding and bathroom floor with colored resin Carrara pebbles;
- electric shutters;
- false ceiling with LED spotlights;