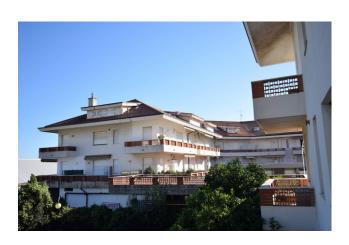

## 50 sq.m | Bathrooms: 1 | Bedrooms: 1 | Rooms: 2

Nice two-room apartment about 900 meters from the sea and the center, located within a complex built in the 1980s.

The apartment consists of an entrance corridor, living room with kitchenette, a large bedroom, closet, bathroom and corner balcony. Both the bedroom and the living room have access to the balcony, via large French windows.

It is sold fully furnished, functionally and tastefully. The complex has condominium parking.

The distance from the sea is about 900 meters on level ground, therefore easily practicable on foot; However, the area is well urbanized and nearby there are two supermarkets, the amusement park (bowling, games room, pizzeria, restaurant) and a pharmacy.