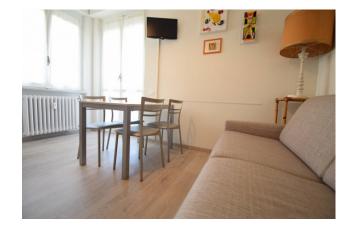

## 50 sq.m | Bathrooms: 1 | Bedrooms: 1 | Rooms: 2

Nice two-room apartment about 900 meters from the sea and the center, located within a complex built in the 1980s.

The apartment consists of an entrance corridor, living room with kitchenette, a large bedroom, closet, bathroom and corner balcony. Both the bedroom and the living room have access to the balcony, via large French windows.

The bedroom has an entire wall of windows towards the balcony while the living room enjoys good brightness thanks to the corner openings on two sides.

The apartment is in good maintenance conditions and has been completely renovated, therefore it currently does not require any further maintenance before being inhabited.

It is sold fully furnished, functionally and tastefully. The complex has condominium parking.

The distance from the sea is about 900 meters on level ground, therefore easily practicable on foot; However, the area is well urbanized and nearby there are two supermarkets, the amusement park (bowling, games room, pizzeria, restaurant) and a pharmacy.