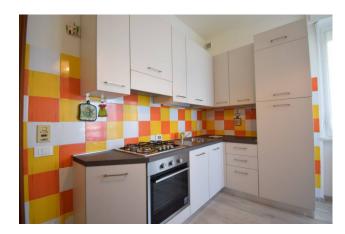

## 50 sq.m | Bathrooms: 1 | Bedrooms: 1 | Rooms: 2

Nice two-room apartment about 900 meters from the sea and the center, located within a complex built in the 1980s.

The apartment consists of an entrance corridor, living room with kitchenette, a large bedroom, closet, bathroom and corner balcony. Both the bedroom and the living room have access to the balcony, via large French windows.

**Balconies**: Present, 17 sq.m **Sea Distance**: 900 meter

Kitchen: Kitchenette