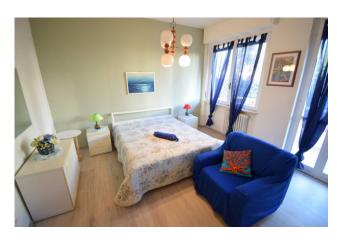

## 50 sq.m | Bathrooms: 1 | Bedrooms: 1 | Rooms: 2

Nice two-room apartment about 900 meters from the sea and the center, located within a complex built in the 1980s.

The apartment consists of an entrance corridor, living room with kitchenette, a large bedroom, closet, bathroom and corner balcony. Both the bedroom and the living room have access to the balcony, via large French windows.

The bedroom has an entire wall of windows towards the balcony while the living room enjoys good brightness thanks to the corner openings on two sides.

The apartment is in good maintenance conditions and has been completely renovated, therefore it currently does not require any further maintenance before being inhabited.