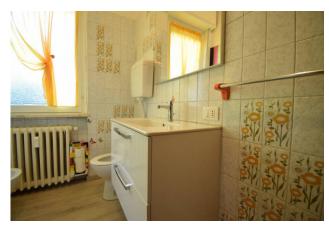

## 50 sq.m | Bathrooms: 1 | Bedrooms: 1 | Rooms: 2

Nice two-room apartment about 900 meters from the sea and the center, located within a complex built in the 1980s.

The apartment consists of an entrance corridor, living room with kitchenette, a large bedroom, closet, bathroom and corner balcony. Both the bedroom and the living room have access to the balcony, via large French windows.