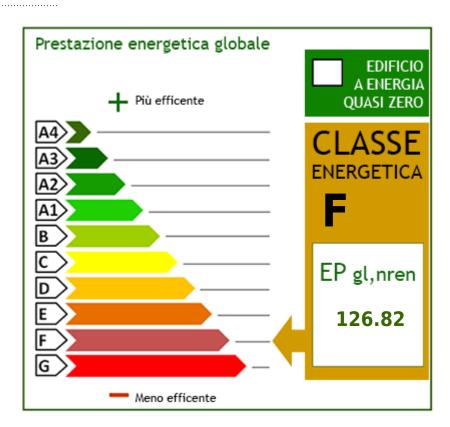

# **Property Informations**

Address: Via Diano San PietroZip Code: 18013

Bedrooms: 1 Bathrooms: 1

Rooms: 2 State of Preservation: Excellent

Level: 1 Total Floor: 3

**Age Construction**: 1980 **Building Costs**: € 50