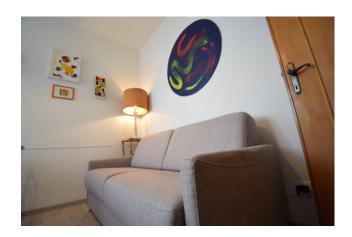

## 50 sq.m | Bathrooms: 1 | Bedrooms: 1 | Rooms: 2

Nice two-room apartment about 900 meters from the sea and the center, located within a complex built in the 1980s.

The apartment consists of an entrance corridor, living room with kitchenette, a large bedroom, closet, bathroom and corner balcony. Both the bedroom and the living room have access to the balcony, via large French windows.

The bedroom has an entire wall of windows towards the balcony while the living room enjoys good brightness thanks to the corner openings on two sides.

The apartment is in good maintenance conditions and has been completely renovated, therefore it currently does not require any further maintenance before being inhabited.