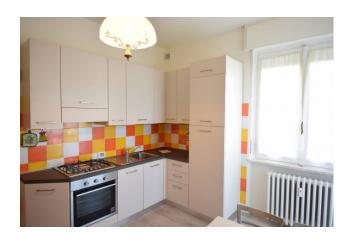

## 50 sq.m | Bathrooms: 1 | Bedrooms: 1 | Rooms: 2

Nice two-room apartment about 900 meters from the sea and the center, located within a complex built in the 1980s.

The apartment consists of an entrance corridor, living room with kitchenette, a large bedroom, closet, bathroom and corner balcony. Both the bedroom and the living room have access to the balcony, via large French windows.

**Balconies**: Present, 17 sq.m **Sea Distance**: 900 meter

Kitchen: Kitchenette