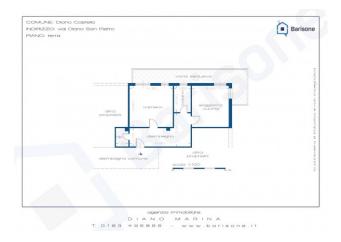

## 50 sq.m | Bathrooms: 1 | Bedrooms: 1 | Rooms: 2

Nice two-room apartment about 900 meters from the sea and the center, located within a complex built in the 1980s.

The apartment consists of an entrance corridor, living room with kitchenette, a large bedroom, closet, bathroom and corner balcony. Both the bedroom and the living room have access to the balcony, via large French windows.

# **Property Informations**

Address: Via Diano San PietroZip Code: 18013

Bedrooms: 1 Bathrooms: 1

Rooms: 2 State of Preservation: Excellent

Level: 1 Total Floor: 3

**Age Construction**: 1980 **Building Costs**: € 50