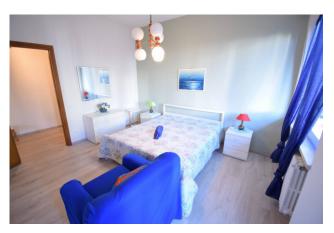

## 50 sq.m | Bathrooms: 1 | Bedrooms: 1 | Rooms: 2

Nice two-room apartment about 900 meters from the sea and the center, located within a complex built in the 1980s.

The apartment consists of an entrance corridor, living room with kitchenette, a large bedroom, closet, bathroom and corner balcony. Both the bedroom and the living room have access to the balcony, via large French windows.

The bedroom has an entire wall of windows towards the balcony while the living room enjoys good brightness thanks to the corner openings on two sides.

The apartment is in good maintenance conditions and has been completely renovated, therefore it currently does not require any further maintenance before being inhabited.

It is sold fully furnished, functionally and tastefully. The complex has condominium parking.

The distance from the sea is about 900 meters on level ground, therefore easily practicable on foot; However, the area is well urbanized and nearby there are two supermarkets, the amusement park (bowling, games room, pizzeria, restaurant) and a pharmacy.