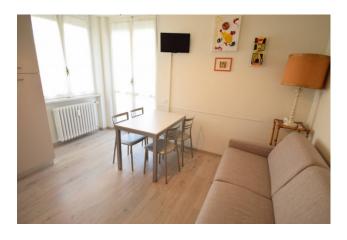

## 50 sq.m | Bathrooms: 1 | Bedrooms: 1 | Rooms: 2

Nice two-room apartment about 900 meters from the sea and the center, located within a complex built in the 1980s.

The apartment consists of an entrance corridor, living room with kitchenette, a large bedroom, closet, bathroom and corner balcony. Both the bedroom and the living room have access to the balcony, via large French windows.

The bedroom has an entire wall of windows towards the balcony while the living room enjoys good brightness thanks to the corner openings on two sides.

The apartment is in good maintenance conditions and has been completely renovated, therefore it currently does not require any further maintenance before being inhabited.