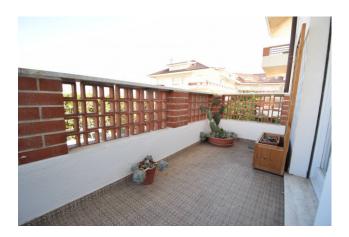

## 50 sq.m | Bathrooms: 1 | Bedrooms: 1 | Rooms: 2

Nice two-room apartment about 900 meters from the sea and the center, located within a complex built in the 1980s.

The apartment consists of an entrance corridor, living room with kitchenette, a large bedroom, closet, bathroom and corner balcony. Both the bedroom and the living room have access to the balcony, via large French windows.

**Balconies**: Present, 17 sq.m **Sea Distance**: 900 meter

Kitchen: Kitchenette