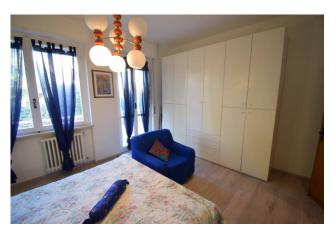

## 50 sq.m | Bathrooms: 1 | Bedrooms: 1 | Rooms: 2

Nice two-room apartment about 900 meters from the sea and the center, located within a complex built in the 1980s.

The apartment consists of an entrance corridor, living room with kitchenette, a large bedroom, closet, bathroom and corner balcony. Both the bedroom and the living room have access to the balcony, via large French windows.

The bedroom has an entire wall of windows towards the balcony while the living room enjoys good brightness thanks to the corner openings on two sides.

The apartment is in good maintenance conditions and has been completely renovated, therefore it currently does not require any further maintenance before being inhabited.