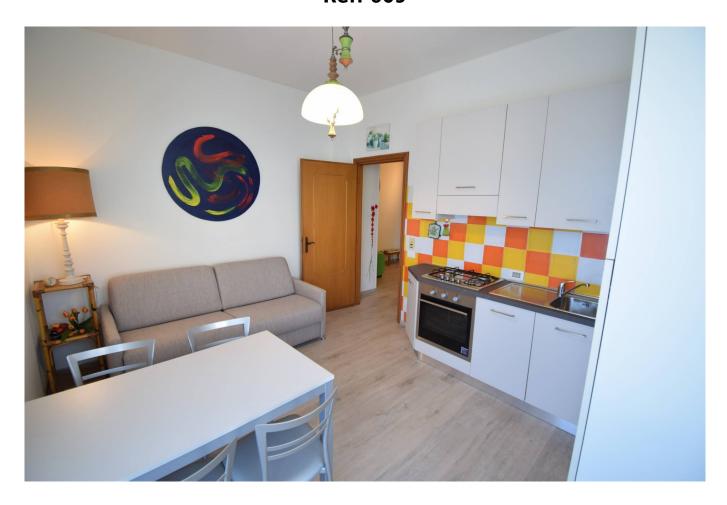

## 50 sq.m | Bathrooms: 1 | Bedrooms: 1 | Rooms: 2

Nice two-room apartment about 900 meters from the sea and the center, located within a complex built in the 1980s.

The apartment consists of an entrance corridor, living room with kitchenette, a large bedroom, closet, bathroom and corner balcony. Both the bedroom and the living room have access to the balcony, via large French windows.

The bedroom has an entire wall of windows towards the balcony while the living room enjoys good brightness thanks to the corner openings on two sides.

The apartment is in good maintenance conditions and has been completely renovated, therefore it currently does not require any further maintenance before being inhabited.

It is sold fully furnished, functionally and tastefully. The complex has condominium parking.

The distance from the sea is about 900 meters on level ground, therefore easily practicable on foot; However, the area is well urbanized and nearby there are two supermarkets, the amusement park (bowling, games room, pizzeria, restaurant) and a pharmacy.