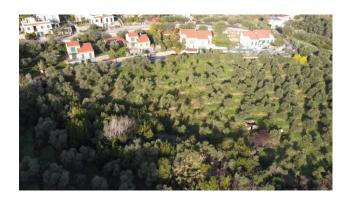

It is completely planted with centuries-old olive trees in good maintenance conditions, so no particular intervention is necessary to continue agricultural management.

It also has two water sources.

The land can also be the subject of building intervention by exploiting the possibilities dictated by the so-called "piano casa", for which however specific planning must be initiated, subjected to specific rules and authorizations. For this specific solution, more details can be provided following telephone contact.