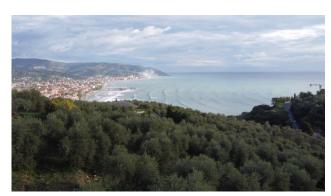

Its entire surface faces south-east and has a slight inclination with typical Ligurian terraces, enough to see from every point a widely panoramic view of the whole of Diano Marina, the surrounding hills, as well as the sea.