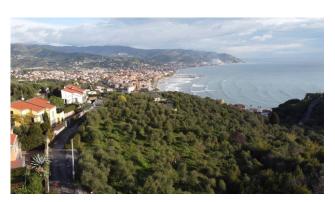

## 9.000 sq.m

Lot of contiguous agricultural land of 9,000 square meters in total located in Via La Pace, on the Diano Marina side, approximately 1.2 km meters from the sea.

The land lies in a fantastic panoramic position on the slope of Capo Berta, with sea view and excellent sun exposure, with double driveway access on the two opposite corners directly from Via la Pace.

Its entire surface faces south-east and has a slight inclination with typical Ligurian terraces, enough to see from every point a widely panoramic view of the whole of Diano Marina, the surrounding hills, as well as the sea.