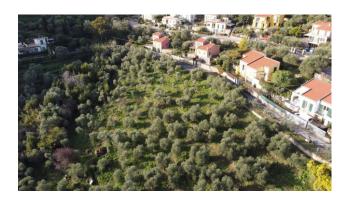

## 9.000 sq.m

Lot of contiguous agricultural land of 9,000 square meters in total located in Via La Pace, on the Diano Marina side, approximately 1.2 km meters from the sea.

The land lies in a fantastic panoramic position on the slope of Capo Berta, with sea view and excellent sun exposure, with double driveway access on the two opposite corners directly from Via la Pace.

It is completely planted with centuries-old olive trees in good maintenance conditions, so no particular intervention is necessary to continue agricultural management.

It also has two water sources.

The land can also be the subject of building intervention by exploiting the possibilities dictated by the so-called "piano casa", for which however specific planning must be initiated, subjected to specific rules and authorizations. For this specific solution, more details can be provided following telephone contact.