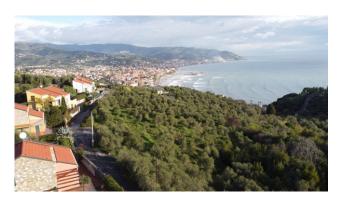

## 9.000 sq.m

Lot of contiguous agricultural land of 9,000 square meters in total located in Via La Pace, on the Diano Marina side, approximately 1.2 km meters from the sea.

The land lies in a fantastic panoramic position on the slope of Capo Berta, with sea view and excellent sun exposure, with double driveway access on the two opposite corners directly from Via la Pace.

Its entire surface faces south-east and has a slight inclination with typical Ligurian terraces, enough to see from every point a widely panoramic view of the whole of Diano Marina, the surrounding hills, as well as the sea.