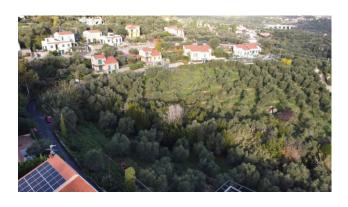

## 9.000 sq.m

Lot of contiguous agricultural land of 9,000 square meters in total located in Via La Pace, on the Diano Marina side, approximately 1.2 km meters from the sea.

The land lies in a fantastic panoramic position on the slope of Capo Berta, with sea view and excellent sun exposure, with double driveway access on the two opposite corners directly from Via la Pace.

It is completely planted with centuries-old olive trees in good maintenance conditions, so no particular intervention is necessary to continue agricultural management.

It also has two water sources.

The land can also be the subject of building intervention by exploiting the possibilities dictated by the so-called "piano casa", for which however specific planning must be initiated, subjected to specific rules and authorizations. For this specific solution, more details can be provided following telephone contact.