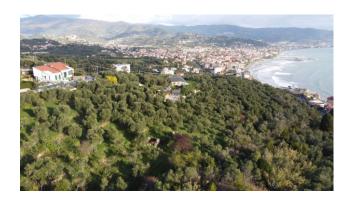

## 9.000 sq.m

Lot of contiguous agricultural land of 9,000 square meters in total located in Via La Pace, on the Diano Marina side, approximately 1.2 km meters from the sea.

The land lies in a fantastic panoramic position on the slope of Capo Berta, with sea view and excellent sun exposure, with double driveway access on the two opposite corners directly from Via la Pace.

Its entire surface faces south-east and has a slight inclination with typical Ligurian terraces, enough to see from every point a widely panoramic view of the whole of Diano Marina, the surrounding hills, as well as the sea.

It is completely planted with centuries-old olive trees in good maintenance conditions, so no particular intervention is necessary to continue agricultural management.

It also has two water sources.

The land can also be the subject of building intervention by exploiting the possibilities dictated by the so-called "piano casa", for which however specific planning must be initiated, subjected to specific rules and authorizations. For this specific solution, more details can be provided following telephone contact.