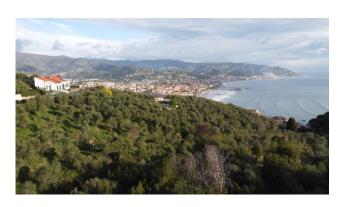

Its entire surface faces south-east and has a slight inclination with typical Ligurian terraces, enough to see from every point a widely panoramic view of the whole of Diano Marina, the surrounding hills, as well as the sea.

It is completely planted with centuries-old olive trees in good maintenance conditions, so no particular intervention is necessary to continue agricultural management.

It also has two water sources.

The land can also be the subject of building intervention by exploiting the possibilities dictated by the so-called "piano casa", for which however specific planning must be initiated, subjected to specific rules and authorizations. For this specific solution, more details can be provided following telephone contact.