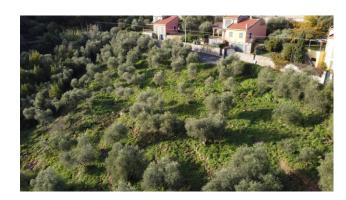

It is completely planted with centuries-old olive trees in good maintenance conditions, so no particular intervention is necessary to continue agricultural management.

It also has two water sources.

The land can also be the subject of building intervention by exploiting the possibilities dictated by the so-called "piano casa", for which however specific planning must be initiated, subjected to specific rules and authorizations. For this specific solution, more details can be provided following telephone contact.