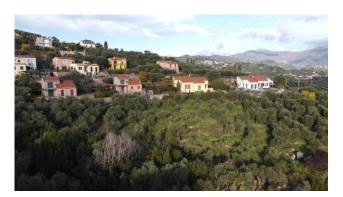

## 9.000 sq.m

Lot of contiguous agricultural land of 9,000 square meters in total located in Via La Pace, on the Diano Marina side, approximately 1.2 km meters from the sea.

The land lies in a fantastic panoramic position on the slope of Capo Berta, with sea view and excellent sun exposure, with double driveway access on the two opposite corners directly from Via la Pace.

It is completely planted with centuries-old olive trees in good maintenance conditions, so no particular intervention is necessary to continue agricultural management.

It also has two water sources.

The land can also be the subject of building intervention by exploiting the possibilities dictated by the so-called "piano casa", for which however specific planning must be initiated, subjected to specific rules and authorizations. For this specific solution, more details can be provided following telephone contact.