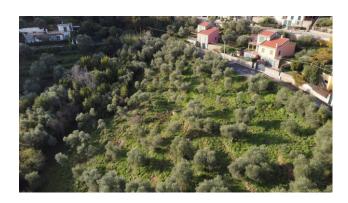

It is completely planted with centuries-old olive trees in good maintenance conditions, so no particular intervention is necessary to continue agricultural management.

It also has two water sources.

The land can also be the subject of building intervention by exploiting the possibilities dictated by the so-called "piano casa", for which however specific planning must be initiated, subjected to specific rules and authorizations. For this specific solution, more details can be provided following telephone contact.