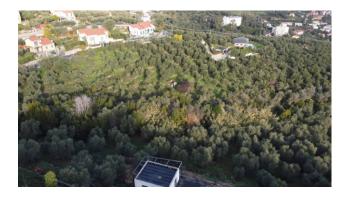

## 9.000 sq.m

Lot of contiguous agricultural land of 9,000 square meters in total located in Via La Pace, on the Diano Marina side, approximately 1.2 km meters from the sea.

The land lies in a fantastic panoramic position on the slope of Capo Berta, with sea view and excellent sun exposure, with double driveway access on the two opposite corners directly from Via la Pace.

It is completely planted with centuries-old olive trees in good maintenance conditions, so no particular intervention is necessary to continue agricultural management.

It also has two water sources.

The land can also be the subject of building intervention by exploiting the possibilities dictated by the so-called "piano casa", for which however specific planning must be initiated, subjected to specific rules and authorizations. For this specific solution, more details can be provided following telephone contact.