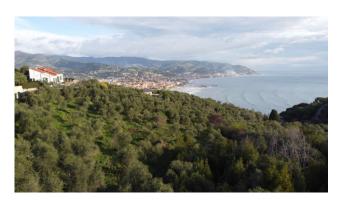

## 9.000 sq.m

Lot of contiguous agricultural land of 9,000 square meters in total located in Via La Pace, on the Diano Marina side, approximately 1.2 km meters from the sea.

The land lies in a fantastic panoramic position on the slope of Capo Berta, with sea view and excellent sun exposure, with double driveway access on the two opposite corners directly from Via la Pace.

Its entire surface faces south-east and has a slight inclination with typical Ligurian terraces, enough to see from every point a widely panoramic view of the whole of Diano Marina, the surrounding hills, as well as the sea.