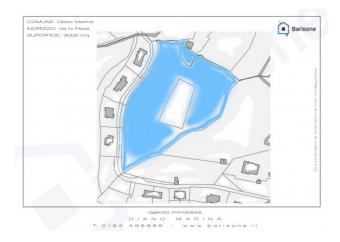

## 9.000 sq.m

Lot of contiguous agricultural land of 9,000 square meters in total located in Via La Pace, on the Diano Marina side, approximately 1.2 km meters from the sea.

The land lies in a fantastic panoramic position on the slope of Capo Berta, with sea view and excellent sun exposure, with double driveway access on the two opposite corners directly from Via la Pace.

## **Property Informations**

Address: Via La Pace Zip Code: 18013

Farming sq.m.: 9.000 sq.m

**Features** 

Street Frontage Water Pipes Light

**Nearby** 

| Gyms             | Spa          | Football Fields    | Fitness Centers  |
|------------------|--------------|--------------------|------------------|
| Tennis Courts    | Bike Lanes   | Playgrounds        | Railway Station  |
| Public Transport | Kindergarten | Elementary Schools | Schools          |
| High Schools     | Cafe         | Post Offices       | Shopping Centers |