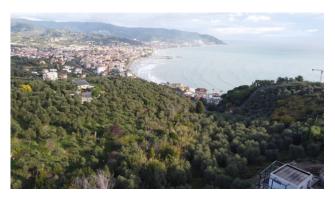

## 9.000 sq.m

Lot of contiguous agricultural land of 9,000 square meters in total located in Via La Pace, on the Diano Marina side, approximately 1.2 km meters from the sea.

The land lies in a fantastic panoramic position on the slope of Capo Berta, with sea view and excellent sun exposure, with double driveway access on the two opposite corners directly from Via la Pace.

Its entire surface faces south-east and has a slight inclination with typical Ligurian terraces, enough to see from every point a widely panoramic view of the whole of Diano Marina, the surrounding hills, as well as the sea.

It is completely planted with centuries-old olive trees in good maintenance conditions, so no particular intervention is necessary to continue agricultural management.

It also has two water sources.

The land can also be the subject of building intervention by exploiting the possibilities dictated by the so-called "piano casa", for which however specific planning must be initiated, subjected to specific rules and authorizations. For this specific solution, more details can be provided following telephone contact.