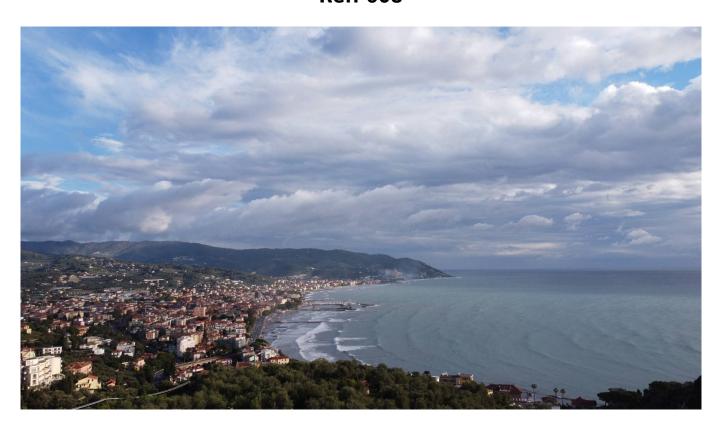

## 9.000 sq.m

Lot of contiguous agricultural land of 9,000 square meters in total located in Via La Pace, on the Diano Marina side, approximately 1.2 km meters from the sea.

The land lies in a fantastic panoramic position on the slope of Capo Berta, with sea view and excellent sun exposure, with double driveway access on the two opposite corners directly from Via la Pace.

Its entire surface faces south-east and has a slight inclination with typical Ligurian terraces, enough to see from every point a widely panoramic view of the whole of Diano Marina, the surrounding hills, as well as the sea.