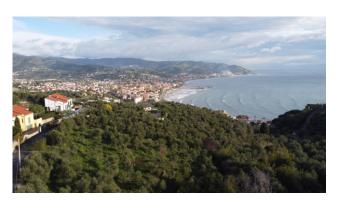

## 9.000 sq.m

Lot of contiguous agricultural land of 9,000 square meters in total located in Via La Pace, on the Diano Marina side, approximately 1.2 km meters from the sea.

The land lies in a fantastic panoramic position on the slope of Capo Berta, with sea view and excellent sun exposure, with double driveway access on the two opposite corners directly from Via la Pace.

Its entire surface faces south-east and has a slight inclination with typical Ligurian terraces, enough to see from every point a widely panoramic view of the whole of Diano Marina, the surrounding hills, as well as the sea.