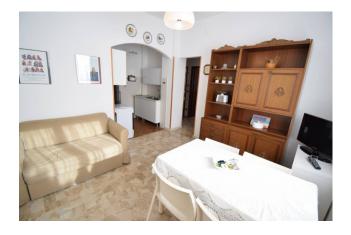

The property has driveway access inside the property from which you can access the exclusive use parking space, located in the courtyard at the back of the house.

The apartment consists of the entrance into the living room with kitchenette, hallway, two bedrooms, bathroom with window and external porch in front of the entrance.

# **Property Informations**

| Address: Via Sant'Angelo   | <b>Zip Code</b> : 18013          |  |
|----------------------------|----------------------------------|--|
| Bedrooms: 2                | Bathrooms: 1                     |  |
| Rooms: 3                   | State of Preservation: Excellent |  |
| Level: Ground Floor        | Total Floor: 2                   |  |
| Parking: Uncovered Parking | Age Construction: 1972           |  |
| Sea Distance: 800 meter    | Kitchen: Kitchenette             |  |
|                            |                                  |  |