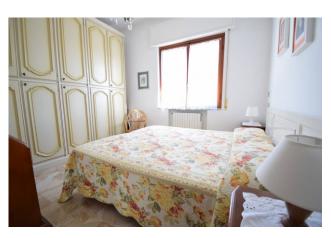

The property has driveway access inside the property from which you can access the exclusive use parking space, located in the courtyard at the back of the house.

The apartment consists of the entrance into the living room with kitchenette, hallway, two bedrooms, bathroom with window and external porch in front of the entrance.

# **Property Informations**

| Address: Via Sant'Angelo   | <b>Zip Code</b> : 18013          |  |
|----------------------------|----------------------------------|--|
| Bedrooms: 2                | Bathrooms: 1                     |  |
| Rooms: 3                   | State of Preservation: Excellent |  |
| Level: Ground Floor        | Total Floor: 2                   |  |
| Parking: Uncovered Parking | Age Construction: 1972           |  |
| Sea Distance: 800 meter    | Kitchen: Kitchenette             |  |
|                            |                                  |  |