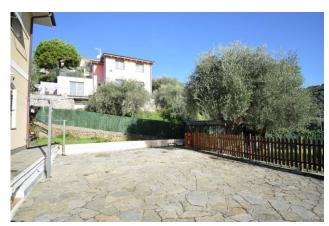

# 57 sq.m | Bathrooms: 1 | Bedrooms: 2 | Rooms: 3

800 meters from the sea in a residential area and surrounded by greenery and olive groves, we offer a three-room apartment in a villa, in perfect maintenance conditions with private parking space.

The property has driveway access inside the property from which you can access the exclusive use parking space, located in the courtyard at the back of the house.

The apartment consists of the entrance into the living room with kitchenette, hallway, two bedrooms, bathroom with window and external porch in front of the entrance.