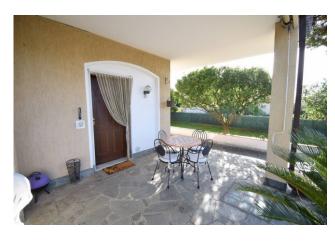

The property has driveway access inside the property from which you can access the exclusive use parking space, located in the courtyard at the back of the house.

The apartment consists of the entrance into the living room with kitchenette, hallway, two bedrooms, bathroom with window and external porch in front of the entrance.