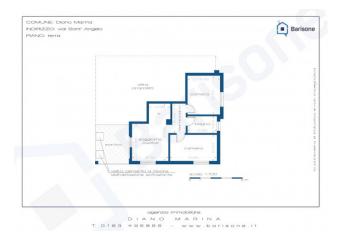

The property has driveway access inside the property from which you can access the exclusive use parking space, located in the courtyard at the back of the house.

The apartment consists of the entrance into the living room with kitchenette, hallway, two bedrooms, bathroom with window and external porch in front of the entrance.