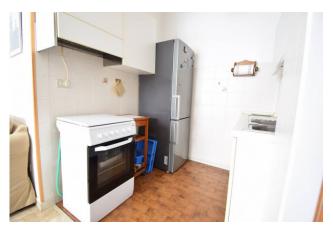

The property has driveway access inside the property from which you can access the exclusive use parking space, located in the courtyard at the back of the house.

The apartment consists of the entrance into the living room with kitchenette, hallway, two bedrooms, bathroom with window and external porch in front of the entrance.

# **Property Informations**

| Address: Via Sant'Angelo   | <b>Zip Code</b> : 18013          |  |
|----------------------------|----------------------------------|--|
| Bedrooms: 2                | Bathrooms: 1                     |  |
| Rooms: 3                   | State of Preservation: Excellent |  |
| Level: Ground Floor        | Total Floor: 2                   |  |
| Parking: Uncovered Parking | Age Construction: 1972           |  |
| Sea Distance: 800 meter    | Kitchen: Kitchenette             |  |
|                            |                                  |  |