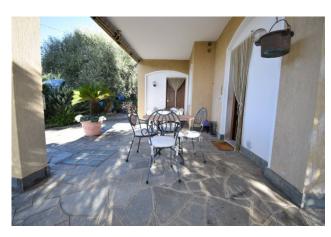

The property has driveway access inside the property from which you can access the exclusive use parking space, located in the courtyard at the back of the house.

The apartment consists of the entrance into the living room with kitchenette, hallway, two bedrooms, bathroom with window and external porch in front of the entrance.