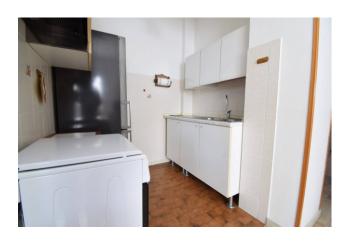

The property has driveway access inside the property from which you can access the exclusive use parking space, located in the courtyard at the back of the house.

The apartment consists of the entrance into the living room with kitchenette, hallway, two bedrooms, bathroom with window and external porch in front of the entrance.

# **Property Informations**

| Address: Via Sant'Angelo   | <b>Zip Code</b> : 18013          |  |
|----------------------------|----------------------------------|--|
| Bedrooms: 2                | Bathrooms: 1                     |  |
| Rooms: 3                   | State of Preservation: Excellent |  |
| Level: Ground Floor        | Total Floor: 2                   |  |
| Parking: Uncovered Parking | Age Construction: 1972           |  |
| Sea Distance: 800 meter    | Kitchen: Kitchenette             |  |
|                            |                                  |  |