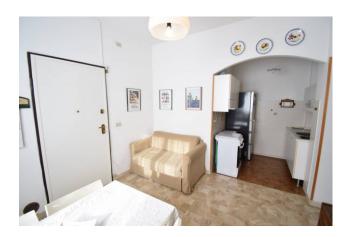

The property has driveway access inside the property from which you can access the exclusive use parking space, located in the courtyard at the back of the house.

The apartment consists of the entrance into the living room with kitchenette, hallway, two bedrooms, bathroom with window and external porch in front of the entrance.

# **Property Informations**

| Address: Via Sant'Angelo   | <b>Zip Code</b> : 18013          |  |
|----------------------------|----------------------------------|--|
| Bedrooms: 2                | Bathrooms: 1                     |  |
| Rooms: 3                   | State of Preservation: Excellent |  |
| Level: Ground Floor        | Total Floor: 2                   |  |
| Parking: Uncovered Parking | Age Construction: 1972           |  |
| Sea Distance: 800 meter    | Kitchen: Kitchenette             |  |
|                            |                                  |  |