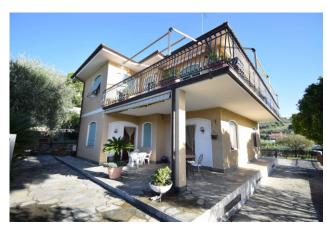

# 57 sq.m | Bathrooms: 1 | Bedrooms: 2 | Rooms: 3

800 meters from the sea in a residential area and surrounded by greenery and olive groves, we offer a three-room apartment in a villa, in perfect maintenance conditions with private parking space.

The property has driveway access inside the property from which you can access the exclusive use parking space, located in the courtyard at the back of the house.

The apartment consists of the entrance into the living room with kitchenette, hallway, two bedrooms, bathroom with window and external porch in front of the entrance.