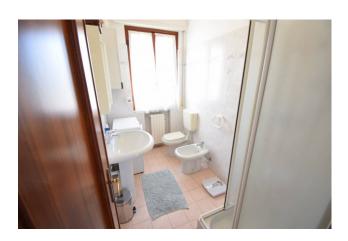

The property has driveway access inside the property from which you can access the exclusive use parking space, located in the courtyard at the back of the house.

The apartment consists of the entrance into the living room with kitchenette, hallway, two bedrooms, bathroom with window and external porch in front of the entrance.

# **Property Informations**

| Address: Via Sant'Angelo   | <b>Zip Code</b> : 18013          |  |
|----------------------------|----------------------------------|--|
| Bedrooms: 2                | Bathrooms: 1                     |  |
| Rooms: 3                   | State of Preservation: Excellent |  |
| Level: Ground Floor        | Total Floor: 2                   |  |
| Parking: Uncovered Parking | Age Construction: 1972           |  |
| Sea Distance: 800 meter    | Kitchen: Kitchenette             |  |
|                            |                                  |  |

## **Features**

| Tv Antenna: Condominium | Tv SAT: Autonomous | ADSL Coverage        |
|-------------------------|--------------------|----------------------|
| Fastweb Coverage        | Air-Conditioned    | Telephone System     |
| Wiring: By Law          | Shower             | Wooden Window Frames |
| Shutters                |                    |                      |