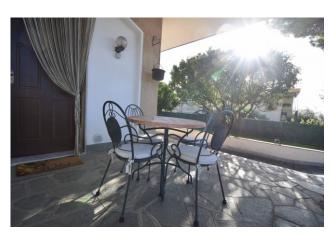

The property has driveway access inside the property from which you can access the exclusive use parking space, located in the courtyard at the back of the house.

The apartment consists of the entrance into the living room with kitchenette, hallway, two bedrooms, bathroom with window and external porch in front of the entrance.