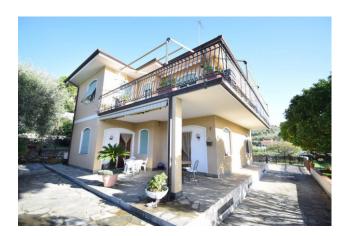

# 57 sq.m | Bathrooms: 1 | Bedrooms: 2 | Rooms: 3

800 meters from the sea in a residential area and surrounded by greenery and olive groves, we offer a three-room apartment in a villa, in perfect maintenance conditions with private parking space.

The property has driveway access inside the property from which you can access the exclusive use parking space, located in the courtyard at the back of the house.

The apartment consists of the entrance into the living room with kitchenette, hallway, two bedrooms, bathroom with window and external porch in front of the entrance.