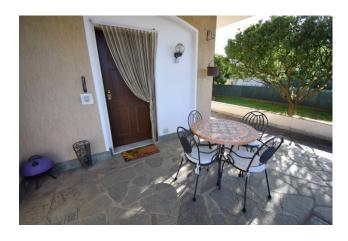

# 57 sq.m | Bathrooms: 1 | Bedrooms: 2 | Rooms: 3

800 meters from the sea in a residential area and surrounded by greenery and olive groves, we offer a three-room apartment in a villa, in perfect maintenance conditions with private parking space.

The property has driveway access inside the property from which you can access the exclusive use parking space, located in the courtyard at the back of the house.

The apartment consists of the entrance into the living room with kitchenette, hallway, two bedrooms, bathroom with window and external porch in front of the entrance.

# **Property Informations**

| Address: Via Sant'Angelo   | <b>Zip Code</b> : 18013          |  |
|----------------------------|----------------------------------|--|
| Bedrooms: 2                | Bathrooms: 1                     |  |
| Rooms: 3                   | State of Preservation: Excellent |  |
| Level: Ground Floor        | Total Floor: 2                   |  |
| Parking: Uncovered Parking | Age Construction: 1972           |  |
| Sea Distance: 800 meter    | Kitchen: Kitchenette             |  |
|                            |                                  |  |