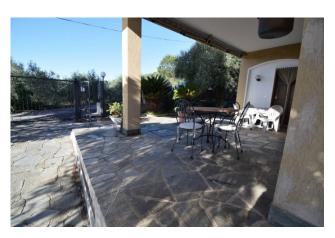

The property has driveway access inside the property from which you can access the exclusive use parking space, located in the courtyard at the back of the house.

The apartment consists of the entrance into the living room with kitchenette, hallway, two bedrooms, bathroom with window and external porch in front of the entrance.