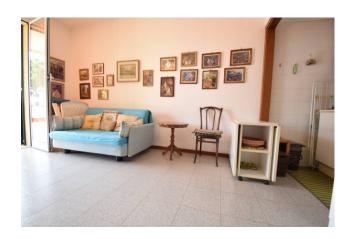

The apartment is in excellent maintenance conditions and consists of an entrance into the living room with kitchenette, bedroom, bathroom; through the French window of the living room you access the partially covered terrace which represents a comfortable external outlet ideal for families, but which can also be used for outdoor dining and spending pleasant hours relaxing. The view from the large terrace is really pleasant because it overlooks the large common park partly planted and partly sown with lawn. A glimpse of the sea is also visible.

The apartment is fully furnished, aluminum windows with double glazing, armored door, individual satellite antenna, independent heating with boiler installed externally inside a niche.

The common areas include a huge tree-lined park entirely planted with lawn, with paths and benches to enjoy relaxation in the shade of the pines.