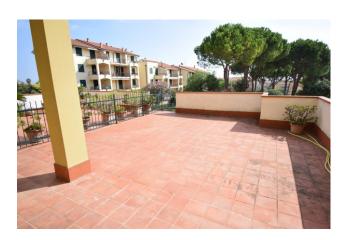

### 45 sq.m | Bathrooms: 1 | Bedrooms: 1 | Rooms: 2

EXCLUSIVELY - Inside the prestigious real estate complex called "Borgo del Cioso" we offer for sale a two-room apartment on the ground floor with a very large terrace of approximately 60 m2 overlooking the park and private parking space included in the sale.

The apartment is in excellent maintenance conditions and consists of an entrance into the living room with kitchenette, bedroom, bathroom; through the French window of the living room you access the partially covered terrace which represents a comfortable external outlet ideal for families, but which can also be used for outdoor dining and spending pleasant hours relaxing. The view from the large terrace is really pleasant because it overlooks the large common park partly planted and partly sown with lawn. A glimpse of the sea is also visible.

# **Property Informations**

| Address: Via Diano Castello | <b>Zip Code</b> : 18013     |  |
|-----------------------------|-----------------------------|--|
| Bedrooms: 1                 | Bathrooms: 1                |  |
| Rooms: 2                    | State of Preservation: Good |  |
| Level: Ground Floor         | Total Floor: 3              |  |
| Parking: Uncovered Parking  | <b>Lift</b> : Yes           |  |
| Age Construction: 1992      | Building Costs: € 45        |  |
| Terrace: Present, 60 sq.m   | Garden: Common              |  |
| Sea Distance: 800 meter     | Kitchen: Kitchenette        |  |