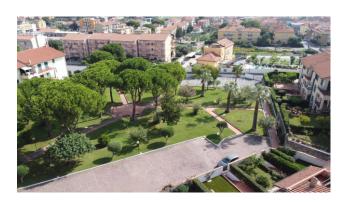

The apartment is in excellent maintenance conditions and consists of an entrance into the living room with kitchenette, bedroom, bathroom; through the French window of the living room you access the partially covered terrace which represents a comfortable external outlet ideal for families, but which can also be used for outdoor dining and spending pleasant hours relaxing. The view from the large terrace is really pleasant because it overlooks the large common park partly planted and partly sown with lawn. A glimpse of the sea is also visible.

The apartment is fully furnished, aluminum windows with double glazing, armored door, individual satellite antenna, independent heating with boiler installed externally inside a niche.

The common areas include a huge tree-lined park entirely planted with lawn, with paths and benches to enjoy relaxation in the shade of the pines.