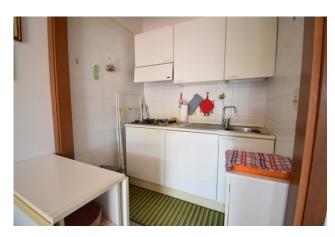

The apartment is in excellent maintenance conditions and consists of an entrance into the living room with kitchenette, bedroom, bathroom; through the French window of the living room you access the partially covered terrace which represents a comfortable external outlet ideal for families, but which can also be used for outdoor dining and spending pleasant hours relaxing. The view from the large terrace is really pleasant because it overlooks the large common park partly planted and partly sown with lawn. A glimpse of the sea is also visible.

# **Property Informations**

| Address: Via Diano Castello | <b>Zip Code</b> : 18013     |  |
|-----------------------------|-----------------------------|--|
| Bedrooms: 1                 | Bathrooms: 1                |  |
| Rooms: 2                    | State of Preservation: Good |  |
| Level: Ground Floor         | Total Floor: 3              |  |
| Parking: Uncovered Parking  | <b>Lift</b> : Yes           |  |
| Age Construction: 1992      | Building Costs: € 45        |  |
| Terrace: Present, 60 sq.m   | Garden: Common              |  |
| Sea Distance: 800 meter     | Kitchen: Kitchenette        |  |