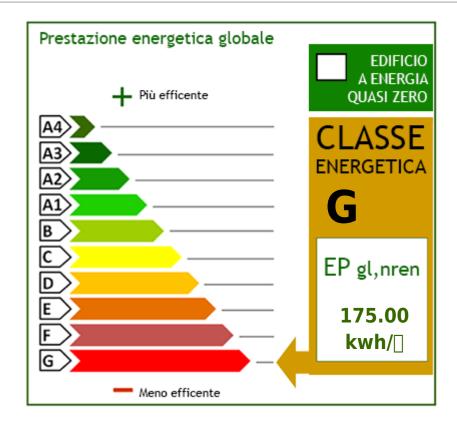

ce: 60 🛘  | Tv Antenna: Condominium | Tv SAT: Autonomous |
|----------------|-------------------------|--------------------|
| ADSL Coverage  | Fastweb Coverage        | Telephone System   |
| Wiring: By Law | Shower                  | Aluminum Frames    |
| Shutters       | Sea View                |                    |

## Nearby

| Gyms              | Spa          | Football Fields    | Fitness Centers  |
|-------------------|--------------|--------------------|------------------|
| Tennis Courts     | Bike Lanes   | Playgrounds        | Railway Station  |
| Public Transport  | Kindergarten | Elementary Schools | Schools          |
| High Schools      | Cafe         | Post Offices       | Shopping Centers |
| Municipal Offices |              |                    |                  |