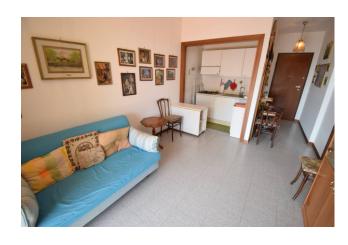

The apartment is in excellent maintenance conditions and consists of an entrance into the living room with kitchenette, bedroom, bathroom; through the French window of the living room you access the partially covered terrace which represents a comfortable external outlet ideal for families, but which can also be used for outdoor dining and spending pleasant hours relaxing. The view from the large terrace is really pleasant because it overlooks the large common park partly planted and partly sown with lawn. A glimpse of the sea is also visible.

The apartment is fully furnished, aluminum windows with double glazing, armored door, individual satellite antenna, independent heating with boiler installed externally inside a niche.

The common areas include a huge tree-lined park entirely planted with lawn, with paths and benches to enjoy relaxation in the shade of the pines.