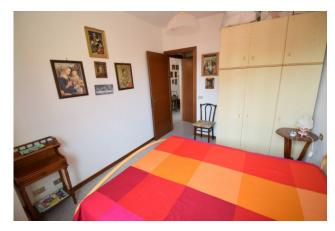

The apartment is in excellent maintenance conditions and consists of an entrance into the living room with kitchenette, bedroom, bathroom; through the French window of the living room you access the partially covered terrace which represents a comfortable external outlet ideal for families, but which can also be used for outdoor dining and spending pleasant hours relaxing. The view from the large terrace is really pleasant because it overlooks the large common park partly planted and partly sown with lawn. A glimpse of the sea is also visible.

The apartment is fully furnished, aluminum windows with double glazing, armored door, individual satellite antenna, independent heating with boiler installed externally inside a niche.

The common areas include a huge tree-lined park entirely planted with lawn, with paths and benches to enjoy relaxation in the shade of the pines.