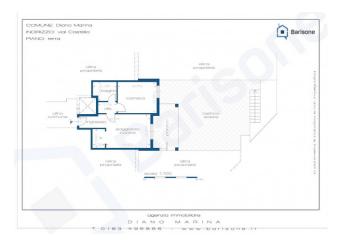

The apartment is in excellent maintenance conditions and consists of an entrance into the living room with kitchenette, bedroom, bathroom; through the French window of the living room you access the partially covered terrace which represents a comfortable external outlet ideal for families, but which can also be used for outdoor dining and spending pleasant hours relaxing. The view from the large terrace is really pleasant because it overlooks the large common park partly planted and partly sown with lawn. A glimpse of the sea is also visible.

# **Property Informations**

| Address: Via Diano Castello | <b>Zip Code</b> : 18013     |  |
|-----------------------------|-----------------------------|--|
| Bedrooms: 1                 | Bathrooms: 1                |  |
| Rooms: 2                    | State of Preservation: Good |  |
| Level: Ground Floor         | Total Floor: 3              |  |
| Parking: Uncovered Parking  | <b>Lift</b> : Yes           |  |
| Age Construction: 1992      | Building Costs: € 45        |  |
| Terrace: Present, 60 sq.m   | Garden: Common              |  |
| Sea Distance: 800 meter     | Kitchen: Kitchenette        |  |