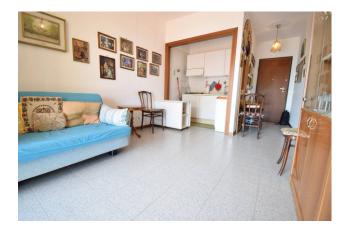

The apartment is in excellent maintenance conditions and consists of an entrance into the living room with kitchenette, bedroom, bathroom; through the French window of the living room you access the partially covered terrace which represents a comfortable external outlet ideal for families, but which can also be used for outdoor dining and spending pleasant hours relaxing. The view from the large terrace is really pleasant because it overlooks the large common park partly planted and partly sown with lawn. A glimpse of the sea is also visible.

The apartment is fully furnished, aluminum windows with double glazing, armored door, individual satellite antenna, independent heating with boiler installed externally inside a niche.

The common areas include a huge tree-lined park entirely planted with lawn, with paths and benches to enjoy relaxation in the shade of the pines.