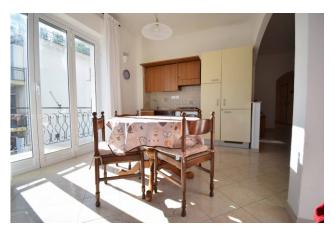

The apartment consists of an entrance corridor, living room with kitchenette, two bedrooms, two bathrooms and a large corner balcony with south/east exposure.

The apartment is in perfect condition and does not require any intervention to be inhabited; It is equipped with an air conditioning system and aluminum windows.

Brightness and pleasant ventilation are guaranteed by the view onto two floors and by the corner position of the apartment. In the living room there are two corner French windows that allow access to the large and enjoyable balcony.