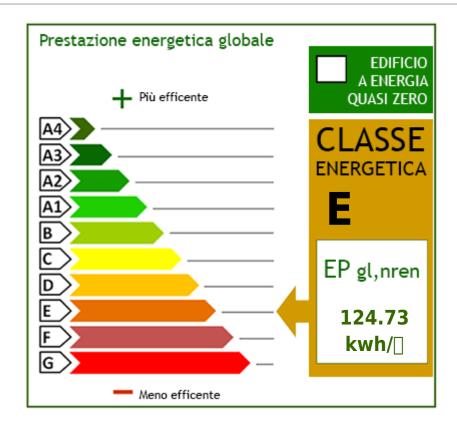

# **Property Informations**

| Address: Viale Giusti        | <b>Zip Code</b> : 18013      |  |
|------------------------------|------------------------------|--|
| Bedrooms: 2                  | Bathrooms: 2                 |  |
| Rooms: 3                     | State of Preservation: Good  |  |
| Level: 2                     | Total Floor: 3               |  |
| Lift: Yes                    | Age Construction: 1965       |  |
| <b>Building Costs</b> : € 50 | Balconies: Present, 10 sq.m  |  |
| Sea Distance: 200 meter      | <b>Kitchen</b> : Kitchenette |  |