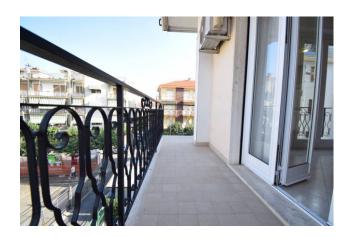

The apartment consists of an entrance corridor, living room with kitchenette, two bedrooms, two bathrooms and a large corner balcony with south/east exposure.

The apartment is in perfect condition and does not require any intervention to be inhabited; It is equipped with an air conditioning system and aluminum windows.

Brightness and pleasant ventilation are guaranteed by the view onto two floors and by the corner position of the apartment. In the living room there are two corner French windows that allow access to the large and enjoyable balcony.