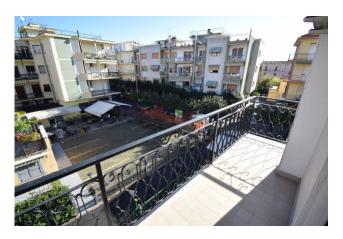

The apartment consists of an entrance corridor, living room with kitchenette, two bedrooms, two bathrooms and a large corner balcony with south/east exposure.

The apartment is in perfect condition and does not require any intervention to be inhabited; It is equipped with an air conditioning system and aluminum windows.

Brightness and pleasant ventilation are guaranteed by the view onto two floors and by the corner position of the apartment. In the living room there are two corner French windows that allow access to the large and enjoyable balcony.

Ample parking available to condominiums inside the courtyard of the building which guarantees the possibility of parking even in summer.

Optional to the sale is a large garage of 30 m2 with access from the condominium courtyard.