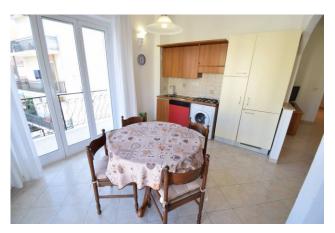

The apartment consists of an entrance corridor, living room with kitchenette, two bedrooms, two bathrooms and a large corner balcony with south/east exposure.

The apartment is in perfect condition and does not require any intervention to be inhabited; It is equipped with an air conditioning system and aluminum windows.

# **Property Informations**

| Address: Viale Giusti        | <b>Zip Code</b> : 18013      |  |
|------------------------------|------------------------------|--|
| Bedrooms: 2                  | Bathrooms: 2                 |  |
| Rooms: 3                     | State of Preservation: Good  |  |
| Level: 2                     | Total Floor: 3               |  |
| Lift: Yes                    | Age Construction: 1965       |  |
| <b>Building Costs</b> : € 50 | Balconies: Present, 10 sq.m  |  |
| Sea Distance: 200 meter      | <b>Kitchen</b> : Kitchenette |  |