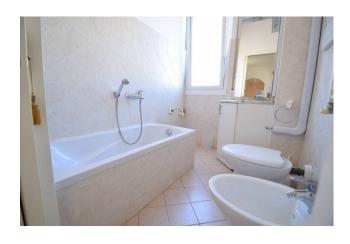

The apartment consists of an entrance corridor, living room with kitchenette, two bedrooms, two bathrooms and a large corner balcony with south/east exposure.

The apartment is in perfect condition and does not require any intervention to be inhabited; It is equipped with an air conditioning system and aluminum windows.

# **Property Informations**

| Address: Viale Giusti        | <b>Zip Code</b> : 18013      |  |
|------------------------------|------------------------------|--|
| Bedrooms: 2                  | Bathrooms: 2                 |  |
| Rooms: 3                     | State of Preservation: Good  |  |
| Level: 2                     | Total Floor: 3               |  |
| Lift: Yes                    | Age Construction: 1965       |  |
| <b>Building Costs</b> : € 50 | Balconies: Present, 10 sq.m  |  |
| Sea Distance: 200 meter      | <b>Kitchen</b> : Kitchenette |  |