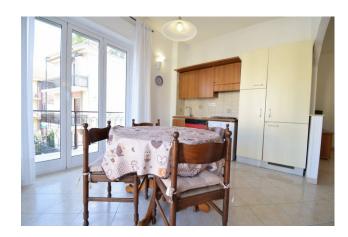

The apartment consists of an entrance corridor, living room with kitchenette, two bedrooms, two bathrooms and a large corner balcony with south/east exposure.

The apartment is in perfect condition and does not require any intervention to be inhabited; It is equipped with an air conditioning system and aluminum windows.

Brightness and pleasant ventilation are guaranteed by the view onto two floors and by the corner position of the apartment. In the living room there are two corner French windows that allow access to the large and enjoyable balcony.