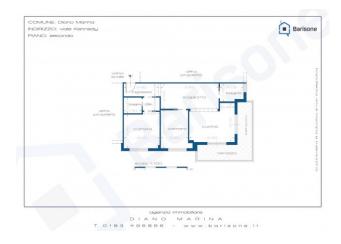

# 70 sq.m | Bathrooms: 2 | Bedrooms: 2 | Rooms: 3

EXCLUSIVELY - In the central area of Diano Marina and a stone's throw from the most beautiful beaches of our gulf, we offer a three-room apartment located on the second floor with lift, in excellent maintenance conditions.

The apartment consists of an entrance corridor, living room with kitchenette, two bedrooms, two bathrooms and a large corner balcony with south/east exposure.

The apartment is in perfect condition and does not require any intervention to be inhabited; It is equipped with an air conditioning system and aluminum windows.