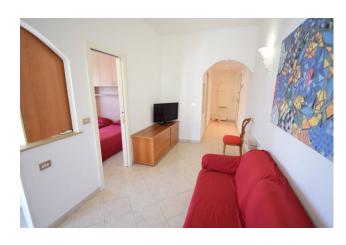

The apartment consists of an entrance corridor, living room with kitchenette, two bedrooms, two bathrooms and a large corner balcony with south/east exposure.

The apartment is in perfect condition and does not require any intervention to be inhabited; It is equipped with an air conditioning system and aluminum windows.