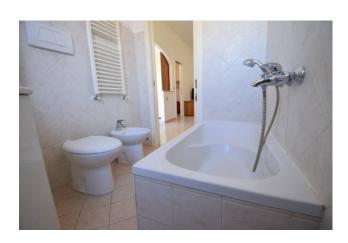

The apartment consists of an entrance corridor, living room with kitchenette, two bedrooms, two bathrooms and a large corner balcony with south/east exposure.

The apartment is in perfect condition and does not require any intervention to be inhabited; It is equipped with an air conditioning system and aluminum windows.

### **Features**

| Tv Antenna: Condominium | ADSL Coverage    | Fastweb Coverage |
|-------------------------|------------------|------------------|
| Air-Conditioned         | Telephone System | Wiring: By Law   |
| Shower                  | Aluminum Frames  | Shutters         |