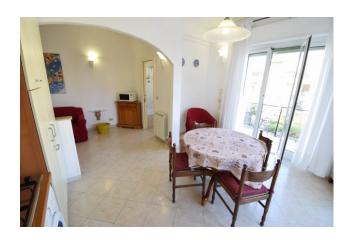

The apartment consists of an entrance corridor, living room with kitchenette, two bedrooms, two bathrooms and a large corner balcony with south/east exposure.

The apartment is in perfect condition and does not require any intervention to be inhabited; It is equipped with an air conditioning system and aluminum windows.

Brightness and pleasant ventilation are guaranteed by the view onto two floors and by the corner position of the apartment. In the living room there are two corner French windows that allow access to the large and enjoyable balcony.