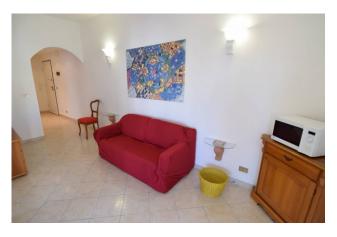

The apartment consists of an entrance corridor, living room with kitchenette, two bedrooms, two bathrooms and a large corner balcony with south/east exposure.

The apartment is in perfect condition and does not require any intervention to be inhabited; It is equipped with an air conditioning system and aluminum windows.