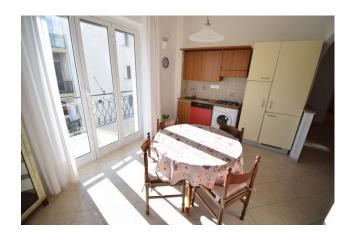

The apartment consists of an entrance corridor, living room with kitchenette, two bedrooms, two bathrooms and a large corner balcony with south/east exposure.

The apartment is in perfect condition and does not require any intervention to be inhabited; It is equipped with an air conditioning system and aluminum windows.

Brightness and pleasant ventilation are guaranteed by the view onto two floors and by the corner position of the apartment. In the living room there are two corner French windows that allow access to the large and enjoyable balcony.