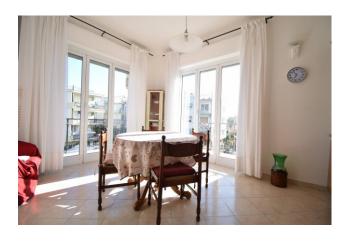

The apartment consists of an entrance corridor, living room with kitchenette, two bedrooms, two bathrooms and a large corner balcony with south/east exposure.

The apartment is in perfect condition and does not require any intervention to be inhabited; It is equipped with an air conditioning system and aluminum windows.

Brightness and pleasant ventilation are guaranteed by the view onto two floors and by the corner position of the apartment. In the living room there are two corner French windows that allow access to the large and enjoyable balcony.