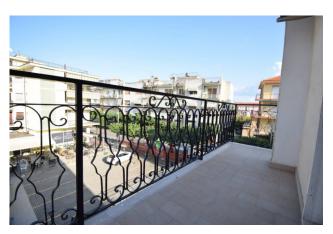

The apartment consists of an entrance corridor, living room with kitchenette, two bedrooms, two bathrooms and a large corner balcony with south/east exposure.

The apartment is in perfect condition and does not require any intervention to be inhabited; It is equipped with an air conditioning system and aluminum windows.

Brightness and pleasant ventilation are guaranteed by the view onto two floors and by the corner position of the apartment. In the living room there are two corner French windows that allow access to the large and enjoyable balcony.