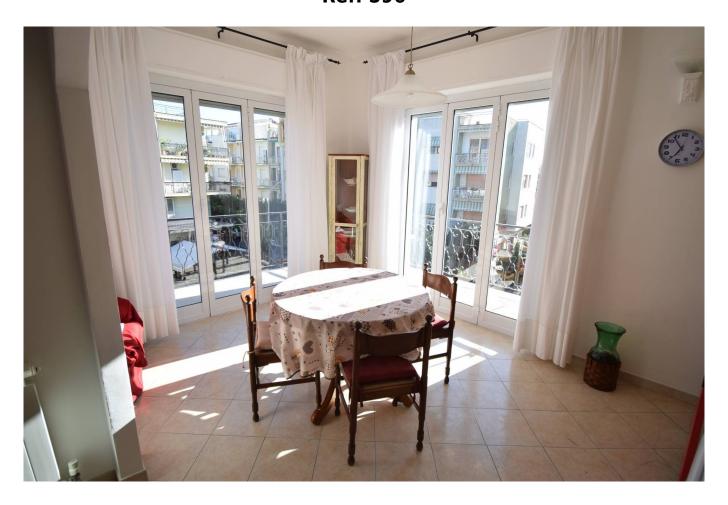

The apartment consists of an entrance corridor, living room with kitchenette, two bedrooms, two bathrooms and a large corner balcony with south/east exposure.

The apartment is in perfect condition and does not require any intervention to be inhabited; It is equipped with an air conditioning system and aluminum windows.

Brightness and pleasant ventilation are guaranteed by the view onto two floors and by the corner position of the apartment. In the living room there are two corner French windows that allow access to the large and enjoyable balcony.