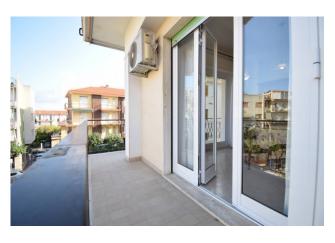

The apartment consists of an entrance corridor, living room with kitchenette, two bedrooms, two bathrooms and a large corner balcony with south/east exposure.

The apartment is in perfect condition and does not require any intervention to be inhabited; It is equipped with an air conditioning system and aluminum windows.

Brightness and pleasant ventilation are guaranteed by the view onto two floors and by the corner position of the apartment. In the living room there are two corner French windows that allow access to the large and enjoyable balcony.