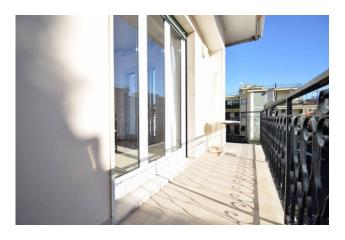

The apartment consists of an entrance corridor, living room with kitchenette, two bedrooms, two bathrooms and a large corner balcony with south/east exposure.

The apartment is in perfect condition and does not require any intervention to be inhabited; It is equipped with an air conditioning system and aluminum windows.

Brightness and pleasant ventilation are guaranteed by the view onto two floors and by the corner position of the apartment. In the living room there are two corner French windows that allow access to the large and enjoyable balcony.