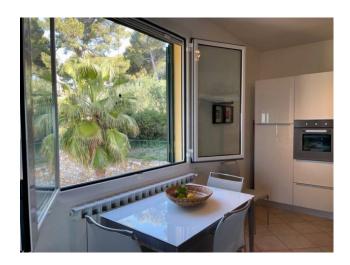

The apartment is located on the ground floor and consists of an entrance into the square-shaped garden, which leads to the accommodation and, more specifically, to the living room with kitchenette; in the rear part of the house we find the bathroom with window and the bedroom that overlooks another private outdoor area on the back.

The apartment is in excellent condition, perfectly furnished and equipped with every comfort such as the air conditioning system. From the main garden you can enjoy the panorama from a truly enviable point of view, while the back garden, partly paved, can be a cooler and more reserved relaxation area, for example during the hottest hours of the summer months.