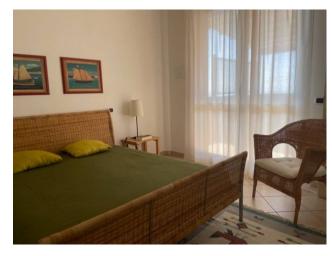

The apartment is located on the ground floor and consists of an entrance into the square-shaped garden, which leads to the accommodation and, more specifically, to the living room with kitchenette; in the rear part of the house we find the bathroom with window and the bedroom that overlooks another private outdoor area on the back.

The apartment is in excellent condition, perfectly furnished and equipped with every comfort such as the air conditioning system. From the main garden you can enjoy the panorama from a truly enviable point of view, while the back garden, partly paved, can be a cooler and more reserved relaxation area, for example during the hottest hours of the summer months.