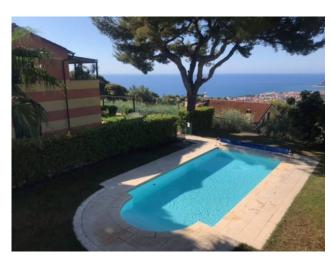

#### 50 sq.m | Bathrooms: 1 | Bedrooms: 1 | Rooms: 2

Located in an enchanting position, with an incredible sea view and a wide panoramic view over the entire Dianese Gulf, we offer a two-room apartment with a garden in a prestigious and recently built complex in which there are six residential units.

The complex is located in the prestigious location of Monade, in the foothills of Diano Marina, literally kissed by the sun throughout the day until sunset.

All the common property is perfectly maintained, completely fenced with access through an automatic gate, it has a shared swimming pool located in the shade of maritime pines.

The apartment is in excellent condition, perfectly furnished and equipped with every comfort such as the air conditioning system. From the main garden you can enjoy the panorama from a truly enviable point of view, while the back garden, partly paved, can be a cooler and more reserved relaxation area, for example during the hottest hours of the summer months.