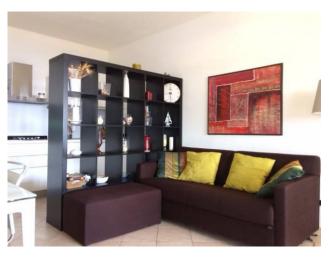

The apartment is located on the ground floor and consists of an entrance into the square-shaped garden, which leads to the accommodation and, more specifically, to the living room with kitchenette; in the rear part of the house we find the bathroom with window and the bedroom that overlooks another private outdoor area on the back.

The apartment is in excellent condition, perfectly furnished and equipped with every comfort such as the air conditioning system. From the main garden you can enjoy the panorama from a truly enviable point of view, while the back garden, partly paved, can be a cooler and more reserved relaxation area, for example during the hottest hours of the summer months.