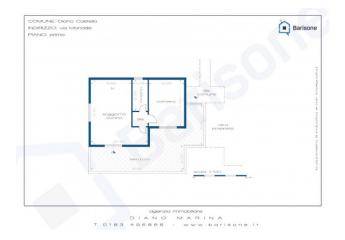

The apartment is located on the ground floor and consists of an entrance into the square-shaped garden, which leads to the accommodation and, more specifically, to the living room with kitchenette; in the rear part of the house we find the bathroom with window and the bedroom that overlooks another private outdoor area on the back.