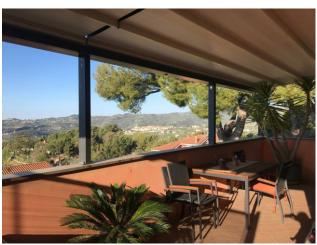

The apartment is located on the ground floor and consists of an entrance into the square-shaped garden, which leads to the accommodation and, more specifically, to the living room with kitchenette; in the rear part of the house we find the bathroom with window and the bedroom that overlooks another private outdoor area on the back.

The apartment is in excellent condition, perfectly furnished and equipped with every comfort such as the air conditioning system. From the main garden you can enjoy the panorama from a truly enviable point of view, while the back garden, partly paved, can be a cooler and more reserved relaxation area, for example during the hottest hours of the summer months.