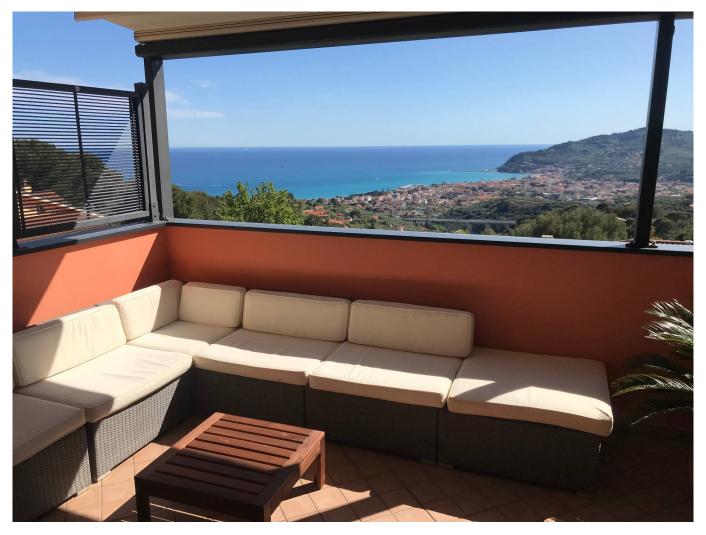

#### 50 sq.m | Bathrooms: 1 | Bedrooms: 1 | Rooms: 2

Located in an enchanting position, with an incredible sea view and a wide panoramic view over the entire Dianese Gulf, we offer a two-room apartment with a garden in a prestigious and recently built complex in which there are six residential units.

The apartment is in excellent condition, perfectly furnished and equipped with every comfort such as the air conditioning system. From the main garden you can enjoy the panorama from a truly enviable point of view, while the back garden, partly paved, can be a cooler and more reserved relaxation area, for example during the hottest hours of the summer months.