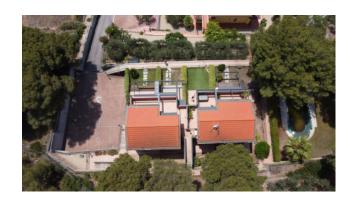

The complex is located in the prestigious location of Monade, in the foothills of Diano Marina, literally kissed by the sun throughout the day until sunset.

All the common property is perfectly maintained, completely fenced with access through an automatic gate, it has a shared swimming pool located in the shade of maritime pines.

## **Property Informations**

| Address: Località Monade, 28bis | <b>Zip Code</b> : 18013           |  |
|---------------------------------|-----------------------------------|--|
| Bedrooms: 1                     | Bathrooms: 1                      |  |
| Rooms: 2                        | State of Preservation: Excellent  |  |
| Level: 1                        | Total Floor: 2                    |  |
| Parking: Uncovered Parking      | Age Construction: 2009            |  |
| <b>Building Costs</b> : € 100   | Balconies: Present, 30 sq.m       |  |
| Terrace: Present, 30 sq.m       | <b>Garden</b> : Private, 220 sq.m |  |
| Sea Distance: 2.300 meter       | Kitchen: Kitchenette              |  |
| <b>Box</b> : Single, 17 sq.m    |                                   |  |
|                                 |                                   |  |