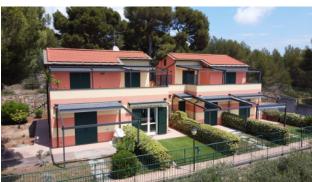

#### 50 sq.m | Bathrooms: 1 | Bedrooms: 1 | Rooms: 2

Located in an enchanting position, with an incredible sea view and a wide panoramic view over the entire Dianese Gulf, we offer a two-room apartment with a garden in a prestigious and recently built complex in which there are six residential units.

The complex is located in the prestigious location of Monade, in the foothills of Diano Marina, literally kissed by the sun throughout the day until sunset.

All the common property is perfectly maintained, completely fenced with access through an automatic gate, it has a shared swimming pool located in the shade of maritime pines.

The apartment is located on the ground floor and consists of an entrance into the square-shaped garden, which leads to the accommodation and, more specifically, to the living room with kitchenette; in the rear part of the house we find the bathroom with window and the bedroom that overlooks another private outdoor area on the back.

The apartment is in excellent condition, perfectly furnished and equipped with every comfort such as the air conditioning system. From the main garden you can enjoy the panorama from a truly enviable point of view, while the back garden, partly paved, can be a cooler and more reserved relaxation area, for example during the hottest hours of the summer months.