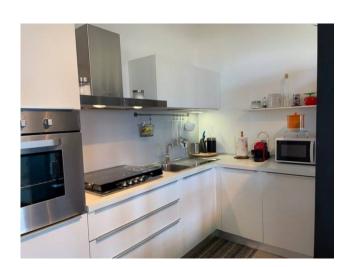

The apartment is located on the ground floor and consists of an entrance into the square-shaped garden, which leads to the accommodation and, more specifically, to the living room with kitchenette; in the rear part of the house we find the bathroom with window and the bedroom that overlooks another private outdoor area on the back.