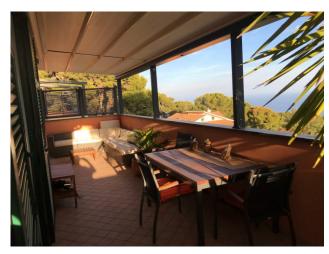

#### 50 sq.m | Bathrooms: 1 | Bedrooms: 1 | Rooms: 2

Located in an enchanting position, with an incredible sea view and a wide panoramic view over the entire Dianese Gulf, we offer a two-room apartment with a garden in a prestigious and recently built complex in which there are six residential units.

The apartment is in excellent condition, perfectly furnished and equipped with every comfort such as the air conditioning system. From the main garden you can enjoy the panorama from a truly enviable point of view, while the back garden, partly paved, can be a cooler and more reserved relaxation area, for example during the hottest hours of the summer months.

#### **Features**

| Terrace: 25 []   | Tv Antenna: Condominium | Tv SAT: Autonomous |
|------------------|-------------------------|--------------------|
| ADSL Coverage    | Fastweb Coverage        | Air-Conditioned    |
| Telephone System | Wiring: By Law          | Shower             |
| Aluminum Frames  | Shutters                | Sea View           |