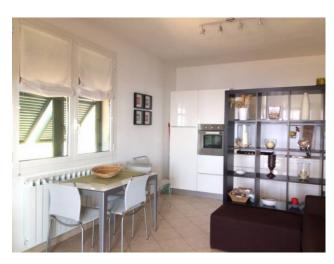

The apartment is located on the ground floor and consists of an entrance into the square-shaped garden, which leads to the accommodation and, more specifically, to the living room with kitchenette; in the rear part of the house we find the bathroom with window and the bedroom that overlooks another private outdoor area on the back.

The apartment is in excellent condition, perfectly furnished and equipped with every comfort such as the air conditioning system. From the main garden you can enjoy the panorama from a truly enviable point of view, while the back garden, partly paved, can be a cooler and more reserved relaxation area, for example during the hottest hours of the summer months.