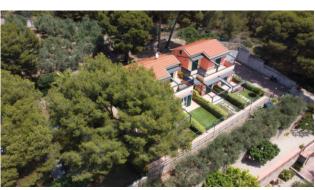

The complex is located in the prestigious location of Monade, in the foothills of Diano Marina, literally kissed by the sun throughout the day until sunset.

All the common property is perfectly maintained, completely fenced with access through an automatic gate, it has a shared swimming pool located in the shade of maritime pines.

The apartment is located on the ground floor and consists of an entrance into the square-shaped garden, which leads to the accommodation and, more specifically, to the living room with kitchenette; in the rear part of the house we find the bathroom with window and the bedroom that overlooks another private outdoor area on the back.

The apartment is in excellent condition, perfectly furnished and equipped with every comfort such as the air conditioning system. From the main garden you can enjoy the panorama from a truly enviable point of view, while the back garden, partly paved, can be a cooler and more reserved relaxation area, for example during the hottest hours of the summer months.