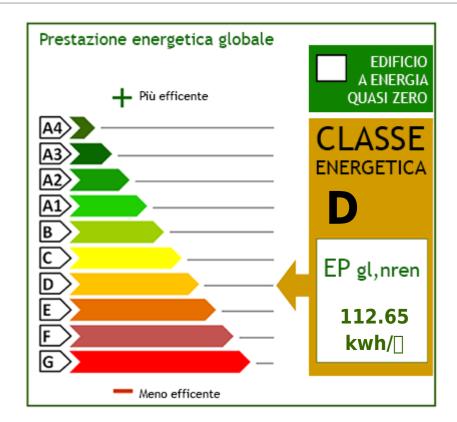

## **Property Informations**

| Address: Località Monade, 28bis | <b>Zip Code</b> : 18013           |  |
|---------------------------------|-----------------------------------|--|
| Bedrooms: 1                     | Bathrooms: 1                      |  |
| Rooms: 2                        | State of Preservation: Excellent  |  |
| Level: 1                        | Total Floor: 2                    |  |
| Parking: Uncovered Parking      | Age Construction: 2009            |  |
| <b>Building Costs</b> : € 100   | Balconies: Present, 30 sq.m       |  |
| Terrace: Present, 30 sq.m       | <b>Garden</b> : Private, 220 sq.m |  |
| Sea Distance: 2.300 meter       | Kitchen: Kitchenette              |  |
| <b>Box</b> : Single, 17 sq.m    |                                   |  |
|                                 |                                   |  |