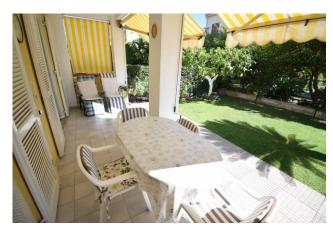

The apartment consists of the entrance through the garden into the living room with kitchenette, bedroom, bathroom.

The perfectly maintained garden represents an opportunity not easily found in the area and is a widely enjoyable space throughout the year, but particularly in the summer. It has a covered and paved part ideal for dining and a pleasantly planted part. It is accessed with French windows from both the bedroom and the living room.

## **Property Informations**

Address: Via Caduti di Nassiriya, 3Zip Code: 18013Bedrooms: 1Bathrooms: 1Rooms: 2State of Preservation: ExcellentLevel: Ground FloorTotal Floor: 1Age Construction: 1992Building Costs: € 50Terrace: Present, 20 sq.mGarden: Private, 30 sq.mSea Distance: 1.500 meterKitchen: Kitchenette