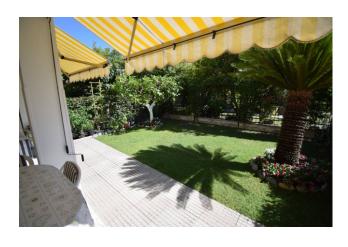

The apartment consists of the entrance through the garden into the living room with kitchenette, bedroom, bathroom.

The perfectly maintained garden represents an opportunity not easily found in the area and is a widely enjoyable space throughout the year, but particularly in the summer. It has a covered and paved part ideal for dining and a pleasantly planted part. It is accessed with French windows from both the bedroom and the living room.

## **Property Informations**

Address: Via Caduti di Nassiriya, 3Zip Code: 18013Bedrooms: 1Bathrooms: 1Rooms: 2State of Preservation: ExcellentLevel: Ground FloorTotal Floor: 1Age Construction: 1992Building Costs: € 50Terrace: Present, 20 sq.mGarden: Private, 30 sq.mSea Distance: 1.500 meterKitchen: Kitchenette