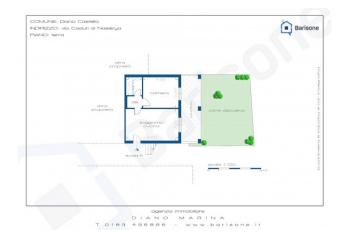

The apartment consists of the entrance through the garden into the living room with kitchenette, bedroom, bathroom.

The perfectly maintained garden represents an opportunity not easily found in the area and is a widely enjoyable space throughout the year, but particularly in the summer. It has a covered and paved part ideal for dining and a pleasantly planted part. It is accessed with French windows from both the bedroom and the living room.

## **Property Informations**

Address: Via Caduti di Nassiriya, 3Zip Code: 18013Bedrooms: 1Bathrooms: 1Rooms: 2State of Preservation: ExcellentLevel: Ground FloorTotal Floor: 1Age Construction: 1992Building Costs: € 50Terrace: Present, 20 sq.mGarden: Private, 30 sq.mSea Distance: 1.500 meterKitchen: Kitchenette