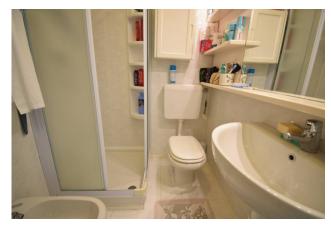

The apartment consists of the entrance through the garden into the living room with kitchenette, bedroom, bathroom.

The perfectly maintained garden represents an opportunity not easily found in the area and is a widely enjoyable space throughout the year, but particularly in the summer. It has a covered and paved part ideal for dining and a pleasantly planted part. It is accessed with French windows from both the bedroom and the living room.

## **Features**

| Terrace: 20 [  | Tv Antenna: Condominium | Tv SAT: Condominium  |
|----------------|-------------------------|----------------------|
| ADSL Coverage  | Fastweb Coverage        | Telephone System     |
| Wiring: By Law | Shower                  | Wooden Window Frames |
| Shutters       |                         |                      |