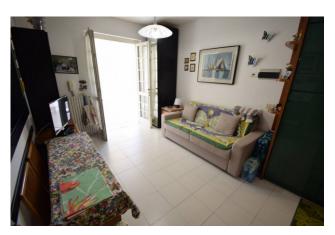

The apartment consists of the entrance through the garden into the living room with kitchenette, bedroom, bathroom.

The perfectly maintained garden represents an opportunity not easily found in the area and is a widely enjoyable space throughout the year, but particularly in the summer. It has a covered and paved part ideal for dining and a pleasantly planted part. It is accessed with French windows from both the bedroom and the living room.

Independent heating, wooden windows with double glazing, including recently replaced furniture.

The sale is completed by a comfortable garage located in the basement of the complex, suitable for any type of car.