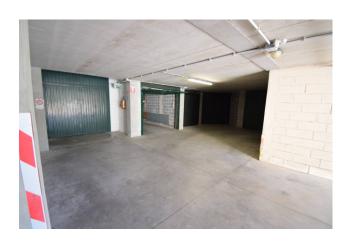

Independent heating, wooden windows with double glazing, including recently replaced furniture.

The sale is completed by a comfortable garage located in the basement of the complex, suitable for any type of car.