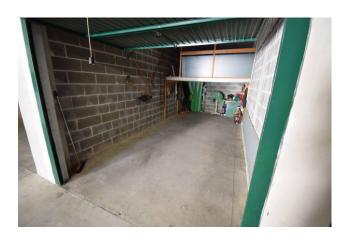

Independent heating, wooden windows with double glazing, including recently replaced furniture.

The sale is completed by a comfortable garage located in the basement of the complex, suitable for any type of car.