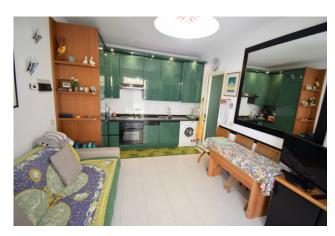

The apartment consists of the entrance through the garden into the living room with kitchenette, bedroom, bathroom.

The perfectly maintained garden represents an opportunity not easily found in the area and is a widely enjoyable space throughout the year, but particularly in the summer. It has a covered and paved part ideal for dining and a pleasantly planted part. It is accessed with French windows from both the bedroom and the living room.

## **Property Informations**

Address: Via Caduti di Nassiriya, 3Zip Code: 18013Bedrooms: 1Bathrooms: 1Rooms: 2State of Preservation: ExcellentLevel: Ground FloorTotal Floor: 1Age Construction: 1992Building Costs: € 50Terrace: Present, 20 sq.mGarden: Private, 30 sq.mSea Distance: 1.500 meterKitchen: Kitchenette