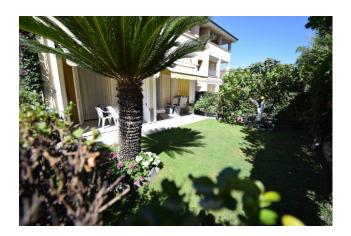

The apartment consists of the entrance through the garden into the living room with kitchenette, bedroom, bathroom.

The perfectly maintained garden represents an opportunity not easily found in the area and is a widely enjoyable space throughout the year, but particularly in the summer. It has a covered and paved part ideal for dining and a pleasantly planted part. It is accessed with French windows from both the bedroom and the living room.

## **Property Informations**

Address: Via Caduti di Nassiriya, 3Zip Code: 18013Bedrooms: 1Bathrooms: 1Rooms: 2State of Preservation: ExcellentLevel: Ground FloorTotal Floor: 1Age Construction: 1992Building Costs: € 50Terrace: Present, 20 sq.mGarden: Private, 30 sq.mSea Distance: 1.500 meterKitchen: Kitchenette