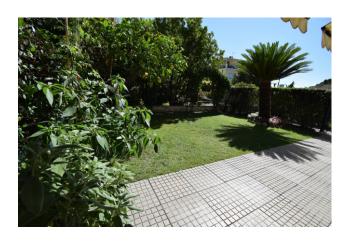

The apartment consists of the entrance through the garden into the living room with kitchenette, bedroom, bathroom.

The perfectly maintained garden represents an opportunity not easily found in the area and is a widely enjoyable space throughout the year, but particularly in the summer. It has a covered and paved part ideal for dining and a pleasantly planted part. It is accessed with French windows from both the bedroom and the living room.

## **Property Informations**

Address: Via Caduti di Nassiriya, 3Zip Code: 18013Bedrooms: 1Bathrooms: 1Rooms: 2State of Preservation: ExcellentLevel: Ground FloorTotal Floor: 1Age Construction: 1992Building Costs: € 50Terrace: Present, 20 sq.mGarden: Private, 30 sq.mSea Distance: 1.500 meterKitchen: Kitchenette