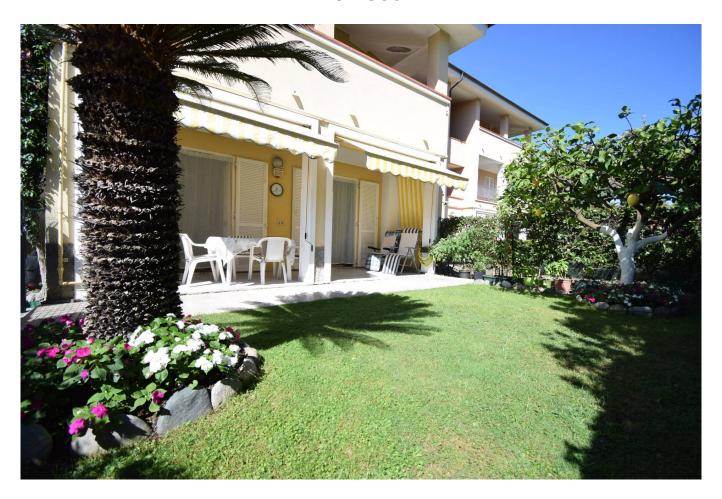

The apartment consists of the entrance through the garden into the living room with kitchenette, bedroom, bathroom.

The perfectly maintained garden represents an opportunity not easily found in the area and is a widely enjoyable space throughout the year, but particularly in the summer. It has a covered and paved part ideal for dining and a pleasantly planted part. It is accessed with French windows from both the bedroom and the living room.

It is currently in excellent maintenance conditions, all fully functional and ready to be lived in immediately.

The complex is surrounded by greenery and is always well cared for in all its common areas all year round; it is located near the crossroads for the Varcavello hamlet where there is a pharmacy, a small supermarket and the bus stop for the line buses connecting with Diano Marina.

Independent heating, wooden windows with double glazing, including recently replaced furniture.

The sale is completed by a comfortable garage located in the basement of the complex, suitable for any type of car.