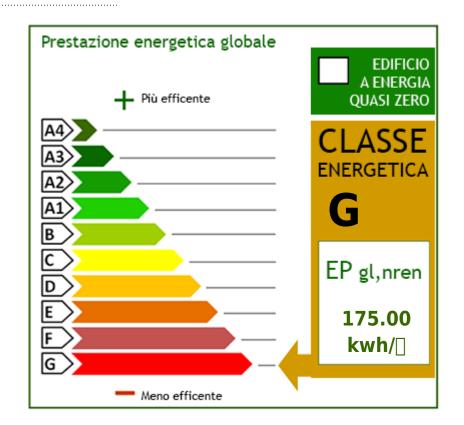

Independent heating, wooden windows with double glazing, including recently replaced furniture.

The sale is completed by a comfortable garage located in the basement of the complex, suitable for any type of car.