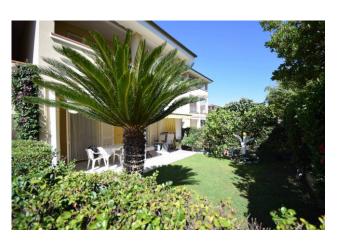

The apartment consists of the entrance through the garden into the living room with kitchenette, bedroom, bathroom.

The perfectly maintained garden represents an opportunity not easily found in the area and is a widely enjoyable space throughout the year, but particularly in the summer. It has a covered and paved part ideal for dining and a pleasantly planted part. It is accessed with French windows from both the bedroom and the living room.

## **Property Informations**

Address: Via Caduti di Nassiriya, 3Zip Code: 18013Bedrooms: 1Bathrooms: 1Rooms: 2State of Preservation: ExcellentLevel: Ground FloorTotal Floor: 1Age Construction: 1992Building Costs: € 50Terrace: Present, 20 sq.mGarden: Private, 30 sq.mSea Distance: 1.500 meterKitchen: Kitchenette