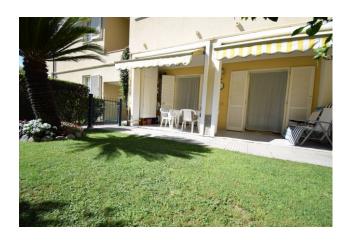

The apartment consists of the entrance through the garden into the living room with kitchenette, bedroom, bathroom.

The perfectly maintained garden represents an opportunity not easily found in the area and is a widely enjoyable space throughout the year, but particularly in the summer. It has a covered and paved part ideal for dining and a pleasantly planted part. It is accessed with French windows from both the bedroom and the living room.

## **Property Informations**

Address: Via Caduti di Nassiriya, 3Zip Code: 18013Bedrooms: 1Bathrooms: 1Rooms: 2State of Preservation: ExcellentLevel: Ground FloorTotal Floor: 1Age Construction: 1992Building Costs: € 50Terrace: Present, 20 sq.mGarden: Private, 30 sq.mSea Distance: 1.500 meterKitchen: Kitchenette