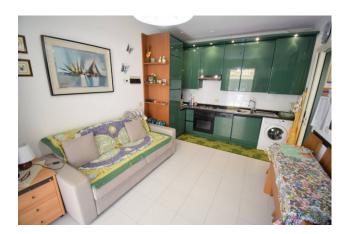

The apartment consists of the entrance through the garden into the living room with kitchenette, bedroom, bathroom.

The perfectly maintained garden represents an opportunity not easily found in the area and is a widely enjoyable space throughout the year, but particularly in the summer. It has a covered and paved part ideal for dining and a pleasantly planted part. It is accessed with French windows from both the bedroom and the living room.

## **Property Informations**

Address: Via Caduti di Nassiriya, 3Zip Code: 18013Bedrooms: 1Bathrooms: 1Rooms: 2State of Preservation: ExcellentLevel: Ground FloorTotal Floor: 1Age Construction: 1992Building Costs: € 50Terrace: Present, 20 sq.mGarden: Private, 30 sq.mSea Distance: 1.500 meterKitchen: Kitchenette