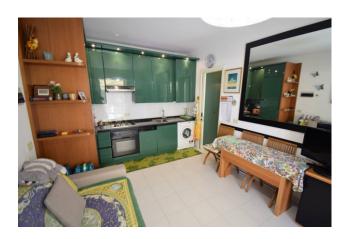

The apartment consists of the entrance through the garden into the living room with kitchenette, bedroom, bathroom.

The perfectly maintained garden represents an opportunity not easily found in the area and is a widely enjoyable space throughout the year, but particularly in the summer. It has a covered and paved part ideal for dining and a pleasantly planted part. It is accessed with French windows from both the bedroom and the living room.

## **Property Informations**

Address: Via Caduti di Nassiriya, 3Zip Code: 18013Bedrooms: 1Bathrooms: 1Rooms: 2State of Preservation: ExcellentLevel: Ground FloorTotal Floor: 1Age Construction: 1992Building Costs: € 50Terrace: Present, 20 sq.mGarden: Private, 30 sq.mSea Distance: 1.500 meterKitchen: Kitchenette