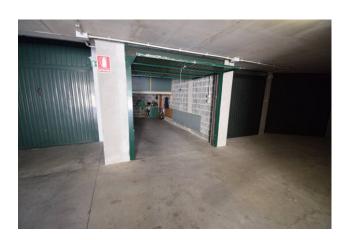

Independent heating, wooden windows with double glazing, including recently replaced furniture.

The sale is completed by a comfortable garage located in the basement of the complex, suitable for any type of car.