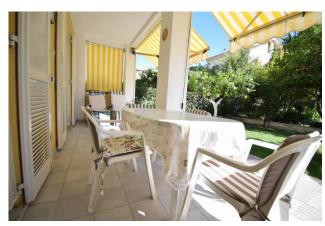

The apartment consists of the entrance through the garden into the living room with kitchenette, bedroom, bathroom.

The perfectly maintained garden represents an opportunity not easily found in the area and is a widely enjoyable space throughout the year, but particularly in the summer. It has a covered and paved part ideal for dining and a pleasantly planted part. It is accessed with French windows from both the bedroom and the living room.

## **Property Informations**

Address: Via Caduti di Nassiriya, 3Zip Code: 18013Bedrooms: 1Bathrooms: 1Rooms: 2State of Preservation: ExcellentLevel: Ground FloorTotal Floor: 1Age Construction: 1992Building Costs: € 50Terrace: Present, 20 sq.mGarden: Private, 30 sq.mSea Distance: 1.500 meterKitchen: Kitchenette