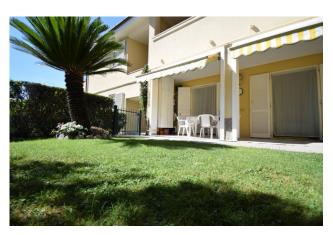

The apartment consists of the entrance through the garden into the living room with kitchenette, bedroom, bathroom.

The perfectly maintained garden represents an opportunity not easily found in the area and is a widely enjoyable space throughout the year, but particularly in the summer. It has a covered and paved part ideal for dining and a pleasantly planted part. It is accessed with French windows from both the bedroom and the living room.

## **Property Informations**

Address: Via Caduti di Nassiriya, 3Zip Code: 18013Bedrooms: 1Bathrooms: 1Rooms: 2State of Preservation: ExcellentLevel: Ground FloorTotal Floor: 1Age Construction: 1992Building Costs: € 50Terrace: Present, 20 sq.mGarden: Private, 30 sq.mSea Distance: 1.500 meterKitchen: Kitchenette