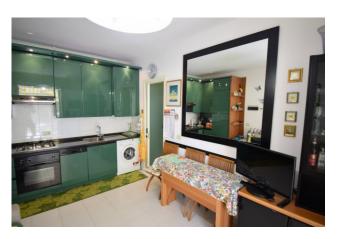

The apartment consists of the entrance through the garden into the living room with kitchenette, bedroom, bathroom.

The perfectly maintained garden represents an opportunity not easily found in the area and is a widely enjoyable space throughout the year, but particularly in the summer. It has a covered and paved part ideal for dining and a pleasantly planted part. It is accessed with French windows from both the bedroom and the living room.

Independent heating, wooden windows with double glazing, including recently replaced furniture.

The sale is completed by a comfortable garage located in the basement of the complex, suitable for any type of car.