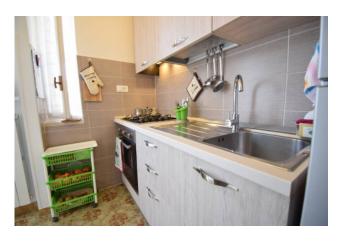

The apartment consists of entrance hallway, living room with kitchenette and balcony, windowed bathroom with tub and shower, bedroom with balcony that can comfortably accommodate a double bed, a bunk bed and a 4-door wardrobe. Inside the same courtyard, in the adjacent building, a small garage is included in the sale, ideal for storing bicycles, mopeds or small cars.

 Sea Distance: 300 meter
 Kitchen: Kitchenette

 Box: Single, 16 sq.m