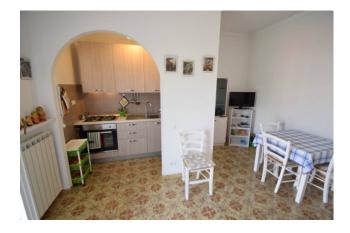

The apartment consists of entrance hallway, living room with kitchenette and balcony, windowed bathroom with tub and shower, bedroom with balcony that can comfortably accommodate a double bed, a bunk bed and a 4-door wardrobe. Inside the same courtyard, in the adjacent building, a small garage is included in the sale, ideal for storing bicycles, mopeds or small cars.

 Sea Distance: 300 meter
 Kitchen: Kitchenette

 Box: Single, 16 sq.m