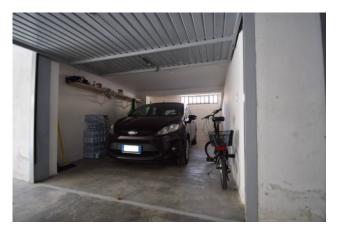

The apartment consists of entrance hallway, living room with kitchenette and balcony, windowed bathroom with tub and shower, bedroom with balcony that can comfortably accommodate a double bed, a bunk bed and a 4-door wardrobe. Inside the same courtyard, in the adjacent building, a small garage is included in the sale, ideal for storing bicycles, mopeds or small cars.

 Sea Distance: 300 meter
 Kitchen: Kitchenette

 Box: Single, 16 sq.m