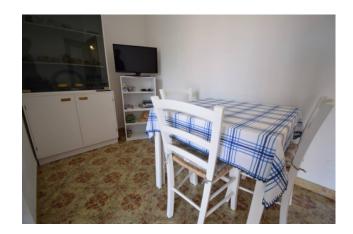

The apartment consists of entrance hallway, living room with kitchenette and balcony, windowed bathroom with tub and shower, bedroom with balcony that can comfortably accommodate a double bed, a bunk bed and a 4-door wardrobe. Inside the same courtyard, in the adjacent building, a small garage is included in the sale, ideal for storing bicycles, mopeds or small cars.

 Sea Distance: 300 meter
 Kitchen: Kitchenette

 Box: Single, 16 sq.m