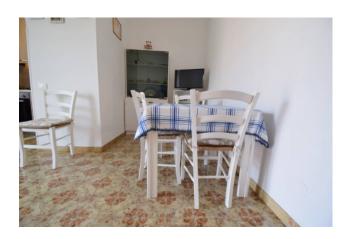

The apartment consists of entrance hallway, living room with kitchenette and balcony, windowed bathroom with tub and shower, bedroom with balcony that can comfortably accommodate a double bed, a bunk bed and a 4-door wardrobe. Inside the same courtyard, in the adjacent building, a small garage is included in the sale, ideal for storing bicycles, mopeds or small cars.