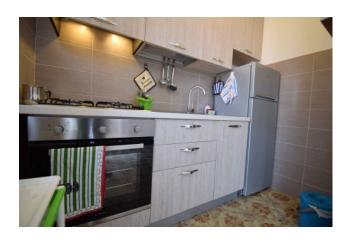

The apartment consists of entrance hallway, living room with kitchenette and balcony, windowed bathroom with tub and shower, bedroom with balcony that can comfortably accommodate a double bed, a bunk bed and a 4-door wardrobe. Inside the same courtyard, in the adjacent building, a small garage is included in the sale, ideal for storing bicycles, mopeds or small cars.

 Sea Distance: 300 meter
 Kitchen: Kitchenette

 Box: Single, 16 sq.m