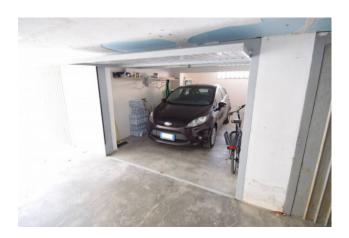

The apartment consists of entrance hallway, living room with kitchenette and balcony, windowed bathroom with tub and shower, bedroom with balcony that can comfortably accommodate a double bed, a bunk bed and a 4-door wardrobe. Inside the same courtyard, in the adjacent building, a small garage is included in the sale, ideal for storing bicycles, mopeds or small cars.

 Sea Distance: 300 meter
 Kitchen: Kitchenette

 Box: Single, 16 sq.m