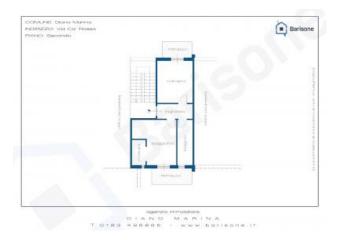

The apartment consists of entrance hallway, living room with kitchenette and balcony, windowed bathroom with tub and shower, bedroom with balcony that can comfortably accommodate a double bed, a bunk bed and a 4-door wardrobe. Inside the same courtyard, in the adjacent building, a small garage is included in the sale, ideal for storing bicycles, mopeds or small cars.

# **Property Informations**

Address: Via Ca' Rossa, 28

Bedrooms: 1

Bathrooms: 1

State of Preservation: Good

 Level: 2
 Total Floor: 2

 Age Construction: 1975
 Building Costs: € 60

 Balconies: Present, 12 sq.m
 Terrace: Present, 12 sq.m