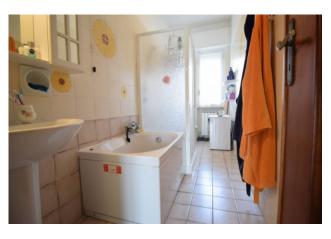

The apartment consists of entrance hallway, living room with kitchenette and balcony, windowed bathroom with tub and shower, bedroom with balcony that can comfortably accommodate a double bed, a bunk bed and a 4-door wardrobe. Inside the same courtyard, in the adjacent building, a small garage is included in the sale, ideal for storing bicycles, mopeds or small cars.

### **Features**

| Tv Antenna: Condominium | ADSL Coverage    | Cellar: 16 🛮 |
|-------------------------|------------------|--------------|
| Fastweb Coverage        | Telephone System | Shower       |
| Wooden Window Frames    | Shutters         |              |