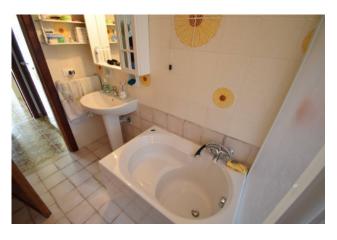

The apartment consists of entrance hallway, living room with kitchenette and balcony, windowed bathroom with tub and shower, bedroom with balcony that can comfortably accommodate a double bed, a bunk bed and a 4-door wardrobe. Inside the same courtyard, in the adjacent building, a small garage is included in the sale, ideal for storing bicycles, mopeds or small cars.