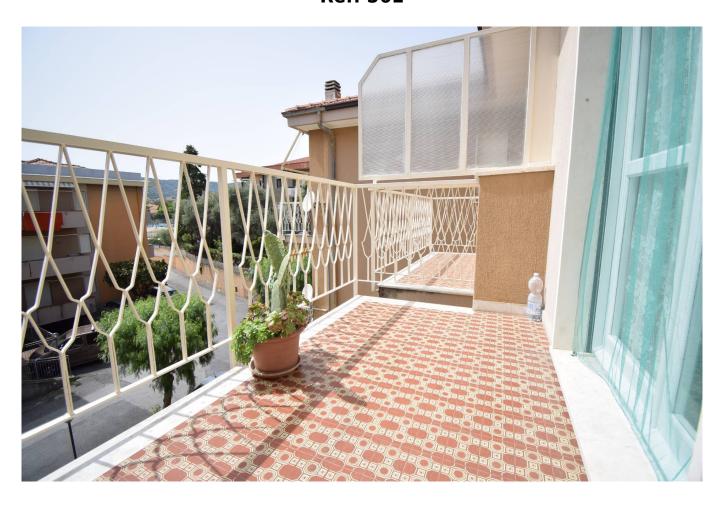

## 50 sq.m | Bathrooms: 1 | Bedrooms: 1 | Rooms: 2

EXCLUSIVELY - 400 meters from the sea, in a charming complex with ample shared parking, we offer a two-room apartment on the second floor with double opposite air and double balcony, with a wide view and excellent sun exposure.

The apartment consists of entrance hallway, living room with kitchenette and balcony, windowed bathroom with tub and shower, bedroom with balcony that can comfortably accommodate a double bed, a bunk bed and a 4-door wardrobe. Inside the same courtyard, in the adjacent building, a small garage is included in the sale, ideal for storing bicycles, mopeds or small cars.

# **Property Informations**

Address: Via Ca' Rossa, 28

Bedrooms: 1

Bathrooms: 1

State of Preservation: Good

 Level: 2
 Total Floor: 2

 Age Construction: 1975
 Building Costs: € 60

 Balconies: Present, 12 sq.m
 Terrace: Present, 12 sq.m