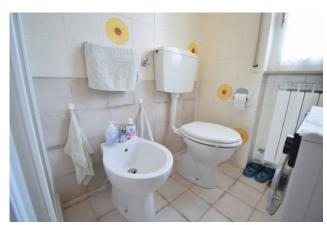

The apartment consists of entrance hallway, living room with kitchenette and balcony, windowed bathroom with tub and shower, bedroom with balcony that can comfortably accommodate a double bed, a bunk bed and a 4-door wardrobe. Inside the same courtyard, in the adjacent building, a small garage is included in the sale, ideal for storing bicycles, mopeds or small cars.