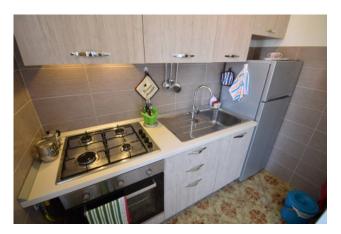

The apartment consists of entrance hallway, living room with kitchenette and balcony, windowed bathroom with tub and shower, bedroom with balcony that can comfortably accommodate a double bed, a bunk bed and a 4-door wardrobe. Inside the same courtyard, in the adjacent building, a small garage is included in the sale, ideal for storing bicycles, mopeds or small cars.

 Sea Distance: 300 meter
 Kitchen: Kitchenette

 Box: Single, 16 sq.m