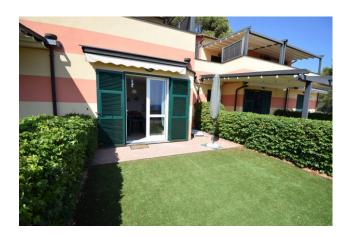

The apartment is located on the ground floor and consists of an entrance into the square-shaped garden, which leads to the accommodation and, more specifically, to the living room with kitchenette; in the rear part of the house we find the bathroom with window and the bedroom that overlooks another private outdoor area on the back.

The apartment is in excellent condition, perfectly furnished and equipped with every comfort such as the air conditioning system. From the main garden you can enjoy the panorama from a truly enviable point of view, while the back garden, partly paved, can be a

cooler and more reserved relaxation area, for example during the hottest hours of the summer months.

It has a private parking space and a large garage.