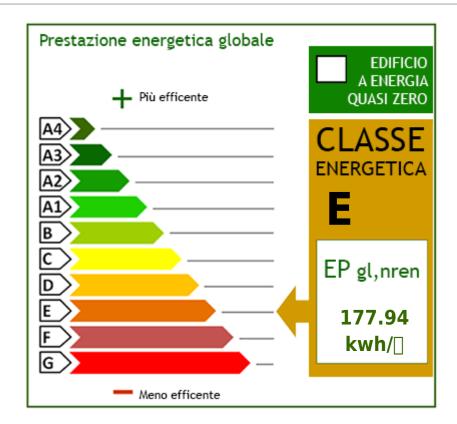

enna: Condominium | Tv SAT: Autonomous |
|----------------|-------------------------|--------------------|
| ADSL Coverage  | Fastweb Coverage        | Telephone System   |
| Wiring: By Law | Shower                  | Aluminum Frames    |
| Shutters       | Sea View                |                    |

## Nearby

| Gyms              | Spa          | Football Fields    | Fitness Centers  |  |
|-------------------|--------------|--------------------|------------------|--|
| Tennis Courts     | Bike Lanes   | Playgrounds        | Railway Station  |  |
| Public Transport  | Kindergarten | Elementary Schools | Schools          |  |
| High Schools      | Cafe         | Post Offices       | Shopping Centers |  |
| Municipal Offices |              |                    |                  |  |