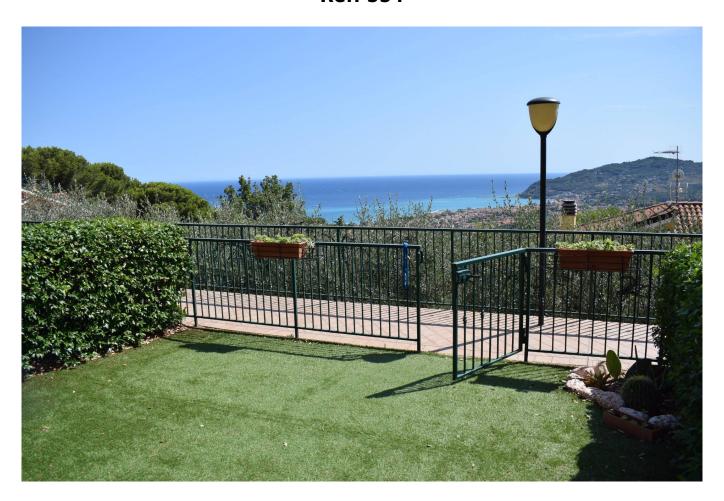

The apartment is located on the ground floor and consists of an entrance into the square-shaped garden, which leads to the accommodation and, more specifically, to the living room with kitchenette; in the rear part of the house we find the bathroom with window and the bedroom that overlooks another private outdoor area on the back.

The apartment is in excellent condition, perfectly furnished and equipped with every comfort such as the air conditioning system. From the main garden you can enjoy the panorama from a truly enviable point of view, while the back garden, partly paved, can be a

cooler and more reserved relaxation area, for example during the hottest hours of the summer months.

It has a private parking space and a large garage.