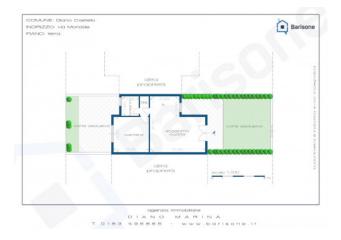

The apartment is located on the ground floor and consists of an entrance into the square-shaped garden, which leads to the accommodation and, more specifically, to the living room with kitchenette; in the rear part of the house we find the bathroom with window and the bedroom that overlooks another private outdoor area on the back.