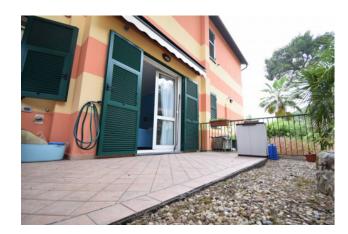

The apartment is located on the ground floor and consists of an entrance into the square-shaped garden, which leads to the accommodation and, more specifically, to the living room with kitchenette; in the rear part of the house we find the bathroom with window and the bedroom that overlooks another private outdoor area on the back.

The apartment is in excellent condition, perfectly furnished and equipped with every comfort such as the air conditioning system. From the main garden you can enjoy the panorama from a truly enviable point of view, while the back garden, partly paved, can be a

## **Property Informations**

| Address: Via Monade, 28    | <b>Zip Code</b> : 18013           |  |
|----------------------------|-----------------------------------|--|
| Bedrooms: 1                | Bathrooms: 1                      |  |
| Rooms: 2                   | State of Preservation: Excellent  |  |
| Level: Ground Floor        | Total Floor: 1                    |  |
| Parking: Uncovered Parking | Age Construction: 2007            |  |
| Building Costs: € 100      | <b>Terrace</b> : Present, 40 sq.m |  |
| Garden: Private, 40 sq.m   | Sea Distance: 2.300 meter         |  |
| Kitchen: Kitchenette       | <b>Box</b> : Single, 20 sq.m      |  |