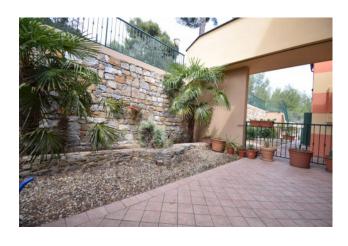

The apartment is located on the ground floor and consists of an entrance into the square-shaped garden, which leads to the accommodation and, more specifically, to the living room with kitchenette; in the rear part of the house we find the bathroom with window and the bedroom that overlooks another private outdoor area on the back.

The apartment is in excellent condition, perfectly furnished and equipped with every comfort such as the air conditioning system. From the main garden you can enjoy the panorama from a truly enviable point of view, while the back garden, partly paved, can be a

cooler and more reserved relaxation area, for example during the hottest hours of the summer months.

It has a private parking space and a large garage.