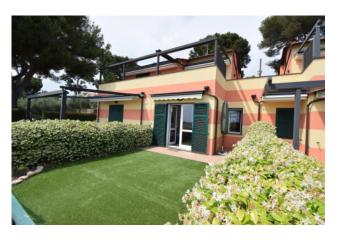

The apartment is located on the ground floor and consists of an entrance into the square-shaped garden, which leads to the accommodation and, more specifically, to the living room with kitchenette; in the rear part of the house we find the bathroom with window and the bedroom that overlooks another private outdoor area on the back.

The apartment is in excellent condition, perfectly furnished and equipped with every comfort such as the air conditioning system. From the main garden you can enjoy the panorama from a truly enviable point of view, while the back garden, partly paved, can be a

cooler and more reserved relaxation area, for example during the hottest hours of the summer months.

It has a private parking space and a large garage.