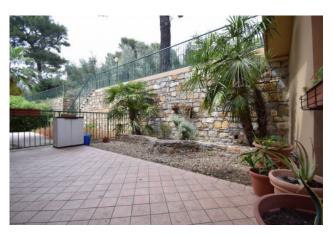

The apartment is located on the ground floor and consists of an entrance into the square-shaped garden, which leads to the accommodation and, more specifically, to the living room with kitchenette; in the rear part of the house we find the bathroom with window and the bedroom that overlooks another private outdoor area on the back.

The apartment is in excellent condition, perfectly furnished and equipped with every comfort such as the air conditioning system. From the main garden you can enjoy the panorama from a truly enviable point of view, while the back garden, partly paved, can be a

## **Property Informations**

| Address: Via Monade, 28    | <b>Zip Code</b> : 18013           |  |
|----------------------------|-----------------------------------|--|
| Bedrooms: 1                | Bathrooms: 1                      |  |
| Rooms: 2                   | State of Preservation: Excellent  |  |
| Level: Ground Floor        | Total Floor: 1                    |  |
| Parking: Uncovered Parking | Age Construction: 2007            |  |
| Building Costs: € 100      | <b>Terrace</b> : Present, 40 sq.m |  |
| Garden: Private, 40 sq.m   | Sea Distance: 2.300 meter         |  |
| Kitchen: Kitchenette       | <b>Box</b> : Single, 20 sq.m      |  |