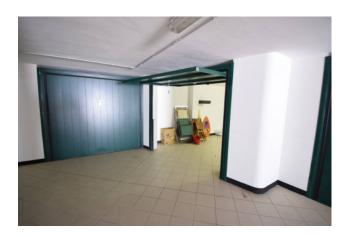

cooler and more reserved relaxation area, for example during the hottest hours of the summer months.

It has a private parking space and a large garage.

## **Property Informations**

| Address: Via Monade, 28    | <b>Zip Code</b> : 18013           |  |
|----------------------------|-----------------------------------|--|
| Bedrooms: 1                | Bathrooms: 1                      |  |
| Rooms: 2                   | State of Preservation: Excellent  |  |
| Level: Ground Floor        | Total Floor: 1                    |  |
| Parking: Uncovered Parking | Age Construction: 2007            |  |
| Building Costs: € 100      | <b>Terrace</b> : Present, 40 sq.m |  |
| Garden: Private, 40 sq.m   | Sea Distance: 2.300 meter         |  |
| Kitchen: Kitchenette       | <b>Box</b> : Single, 20 sq.m      |  |