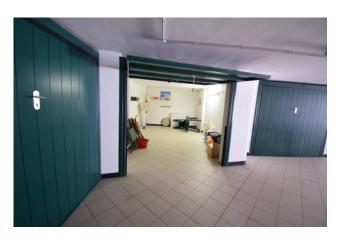

cooler and more reserved relaxation area, for example during the hottest hours of the summer months.

It has a private parking space and a large garage.

## **Property Informations**

| Address: Via Monade, 28    | <b>Zip Code</b> : 18013           |  |
|----------------------------|-----------------------------------|--|
| Bedrooms: 1                | Bathrooms: 1                      |  |
| Rooms: 2                   | State of Preservation: Excellent  |  |
| Level: Ground Floor        | Total Floor: 1                    |  |
| Parking: Uncovered Parking | Age Construction: 2007            |  |
| Building Costs: € 100      | <b>Terrace</b> : Present, 40 sq.m |  |
| Garden: Private, 40 sq.m   | Sea Distance: 2.300 meter         |  |
| Kitchen: Kitchenette       | <b>Box</b> : Single, 20 sq.m      |  |