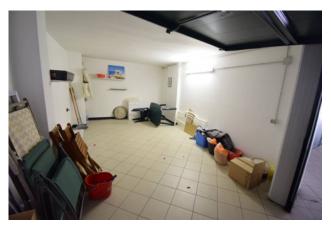

cooler and more reserved relaxation area, for example during the hottest hours of the summer months.

It has a private parking space and a large garage.