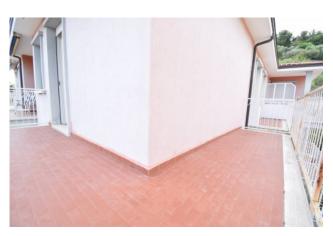

The accommodation overlooks two arias and has two large balconies, one of which is angular and one is square and covered on the south side with sea view, where you can easily dine or spend relaxing hours.

# **Property Informations**

| Address: Via Ulivi, 7/9     | <b>Zip Code</b> : 18013     |
|-----------------------------|-----------------------------|
| Bedrooms: 1                 | Bathrooms: 1                |
| Rooms: 2                    | State of Preservation: Good |
| Level: 3                    | Total Floor: 3              |
| Parking: Uncovered Parking  | Lift: Yes                   |
| Age Construction: 1970      | Building Costs: € 50        |
| Balconies: Present, 15 sq.m | Terrace: Present, 8 sq.m    |
| Sea Distance: 1.000 meter   | Kitchen: Kitchenette        |