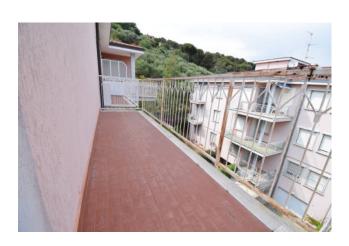

The accommodation overlooks two arias and has two large balconies, one of which is angular and one is square and covered on the south side with sea view, where you can easily dine or spend relaxing hours.

The apartment has completely barrier-free access, with the lift starting at ground level and arriving comfortably at the floor.

The property consists of an entrance hallway, large living room with kitchenette which leads to the comfortable square balcony with panoramic view, a bedroom with access to the corner balcony, bathroom with window.

# **Property Informations**

| Address: Via Ulivi, 7/9     | <b>Zip Code</b> : 18013     |
|-----------------------------|-----------------------------|
| Bedrooms: 1                 | Bathrooms: 1                |
| Rooms: 2                    | State of Preservation: Good |
| Level: 3                    | Total Floor: 3              |
| Parking: Uncovered Parking  | Lift: Yes                   |
| Age Construction: 1970      | Building Costs: € 50        |
| Balconies: Present, 15 sq.m | Terrace: Present, 8 sq.m    |
| Sea Distance: 1.000 meter   | Kitchen: Kitchenette        |