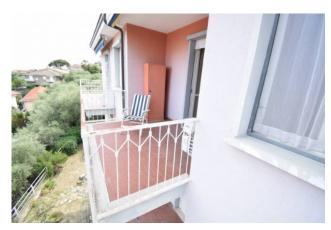

The accommodation overlooks two arias and has two large balconies, one of which is angular and one is square and covered on the south side with sea view, where you can easily dine or spend relaxing hours.

The apartment has completely barrier-free access, with the lift starting at ground level and arriving comfortably at the floor.

The property consists of an entrance hallway, large living room with kitchenette which leads to the comfortable square balcony with panoramic view, a bedroom with access to the corner balcony, bathroom with window.