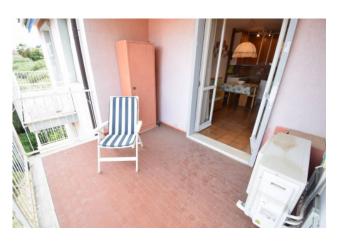

The accommodation overlooks two arias and has two large balconies, one of which is angular and one is square and covered on the south side with sea view, where you can easily dine or spend relaxing hours.

The apartment has completely barrier-free access, with the lift starting at ground level and arriving comfortably at the floor.

The property consists of an entrance hallway, large living room with kitchenette which leads to the comfortable square balcony with panoramic view, a bedroom with access to the corner balcony, bathroom with window.