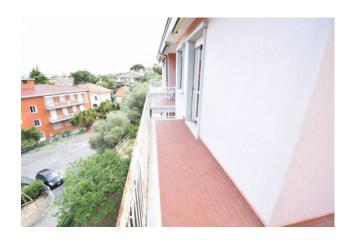

The accommodation overlooks two arias and has two large balconies, one of which is angular and one is square and covered on the south side with sea view, where you can easily dine or spend relaxing hours.

The apartment has completely barrier-free access, with the lift starting at ground level and arriving comfortably at the floor.

The property consists of an entrance hallway, large living room with kitchenette which leads to the comfortable square balcony with panoramic view, a bedroom with access to the corner balcony, bathroom with window.