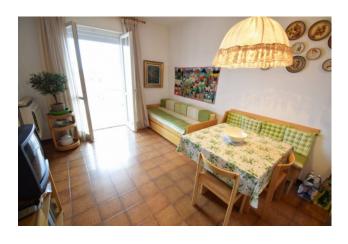

The accommodation overlooks two arias and has two large balconies, one of which is angular and one is square and covered on the south side with sea view, where you can easily dine or spend relaxing hours.

The apartment has completely barrier-free access, with the lift starting at ground level and arriving comfortably at the floor.

The property consists of an entrance hallway, large living room with kitchenette which leads to the comfortable square balcony with panoramic view, a bedroom with access to the corner balcony, bathroom with window.

Independent heating powered by heat pump, modest condominium expenses and building in good maintenance conditions. Furnished in every part.

The sale is completed by a comfortable parking space in the courtyard below and a cellar on the ground floor where it is possible to