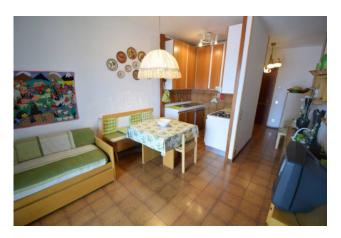

The apartment has completely barrier-free access, with the lift starting at ground level and arriving comfortably at the floor.

The property consists of an entrance hallway, large living room with kitchenette which leads to the comfortable square balcony with panoramic view, a bedroom with access to the corner balcony, bathroom with window.

Independent heating powered by heat pump, modest condominium expenses and building in good maintenance conditions. Furnished in every part.

The sale is completed by a comfortable parking space in the courtyard below and a cellar on the ground floor where it is possible to