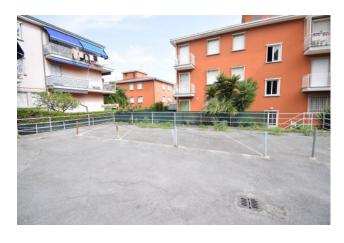

Independent heating powered by heat pump, modest condominium expenses and building in good maintenance conditions. Furnished in every part.

The sale is completed by a comfortable parking space in the courtyard below and a cellar on the ground floor where it is possible to

# **Property Informations**

| Address: Via Ulivi, 7/9     | <b>Zip Code</b> : 18013     |
|-----------------------------|-----------------------------|
| Bedrooms: 1                 | Bathrooms: 1                |
| Rooms: 2                    | State of Preservation: Good |
| Level: 3                    | Total Floor: 3              |
| Parking: Uncovered Parking  | Lift: Yes                   |
| Age Construction: 1970      | Building Costs: € 50        |
| Balconies: Present, 15 sq.m | Terrace: Present, 8 sq.m    |
| Sea Distance: 1.000 meter   | Kitchen: Kitchenette        |