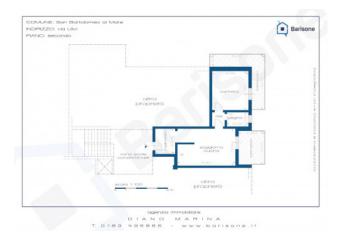

The apartment has completely barrier-free access, with the lift starting at ground level and arriving comfortably at the floor.

The property consists of an entrance hallway, large living room with kitchenette which leads to the comfortable square balcony with panoramic view, a bedroom with access to the corner balcony, bathroom with window.