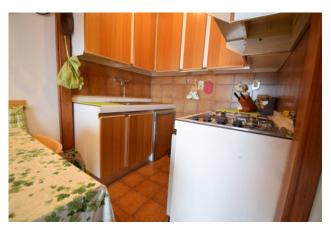

The apartment has completely barrier-free access, with the lift starting at ground level and arriving comfortably at the floor.

The property consists of an entrance hallway, large living room with kitchenette which leads to the comfortable square balcony with panoramic view, a bedroom with access to the corner balcony, bathroom with window.