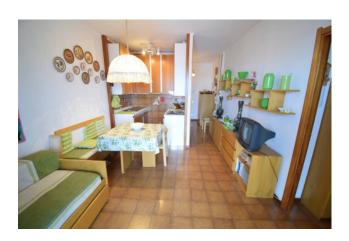

The apartment has completely barrier-free access, with the lift starting at ground level and arriving comfortably at the floor.

The property consists of an entrance hallway, large living room with kitchenette which leads to the comfortable square balcony with panoramic view, a bedroom with access to the corner balcony, bathroom with window.

Independent heating powered by heat pump, modest condominium expenses and building in good maintenance conditions. Furnished in every part.

The sale is completed by a comfortable parking space in the courtyard below and a cellar on the ground floor where it is possible to