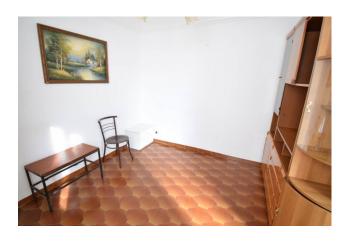

The property is accessed via a typical Ligurian alleyway covered in stone; the house develops on two levels connected by an internal staircase.

On the ground floor you enter a corridor, habitable kitchen overlooking the valley and sea view, living room, bathroom with window; on the first floor two bedrooms and a study.