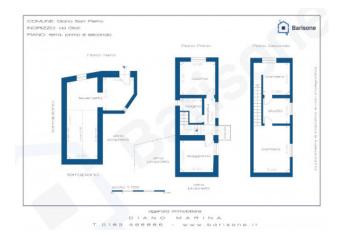

The property is accessed via a typical Ligurian alleyway covered in stone; the house develops on two levels connected by an internal staircase.

On the ground floor you enter a corridor, habitable kitchen overlooking the valley and sea view, living room, bathroom with window; on the first floor two bedrooms and a study.

# **Property Informations**

| Address: Via I Maggio, 28 | <b>Zip Code</b> : 18013     |  |
|---------------------------|-----------------------------|--|
| Bedrooms: 3               | Bathrooms: 1                |  |
| Rooms: 5                  | State of Preservation: Good |  |
| Level: 1                  | Total Floor: 1              |  |
| Age Construction: 1975    | Balconies: Present, 2 sq.m  |  |
| Sea Distance: 4.000 meter | Kitchen: Regular Kitchen    |  |
|                           |                             |  |