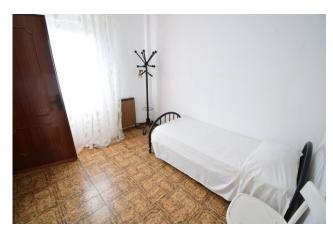

The property is accessed via a typical Ligurian alleyway covered in stone; the house develops on two levels connected by an internal staircase.

On the ground floor you enter a corridor, habitable kitchen overlooking the valley and sea view, living room, bathroom with window; on the first floor two bedrooms and a study.