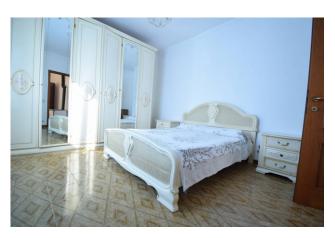

The property is accessed via a typical Ligurian alleyway covered in stone; the house develops on two levels connected by an internal staircase.

On the ground floor you enter a corridor, habitable kitchen overlooking the valley and sea view, living room, bathroom with window; on the first floor two bedrooms and a study.