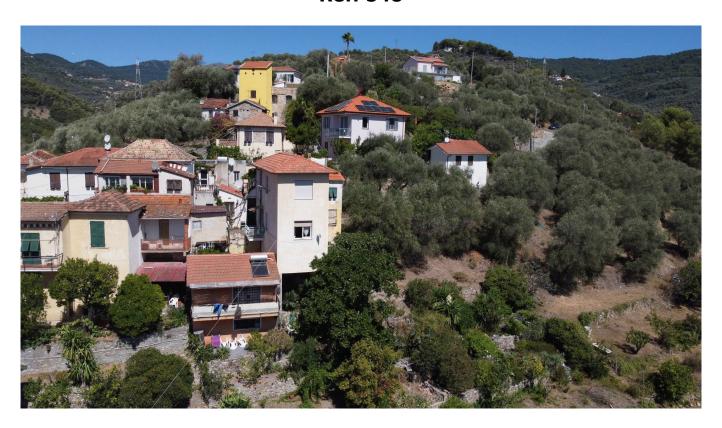

# Apartment € 135.000 negotiable Ref. 548

### 100 sq.m | Bathrooms: 1 | Bedrooms: 3 | Rooms: 5

In the first hinterland of Diano Marina, within the historic center of Diano San Pietro but in an elevated and therefore widely panoramic position, we offer a single-family house spread over two floors with a view of the sea and the valley of the Dianese Gulf. The context is very suggestive and typically Ligurian, surrounded by olive groves and gardens. The private and quiet location.

The property is accessed via a typical Ligurian alleyway covered in stone; the house develops on two levels connected by an internal staircase.

On the ground floor you enter a corridor, habitable kitchen overlooking the valley and sea view, living room, bathroom with window; on the first floor two bedrooms and a study.

The sale is completed by a very spacious warehouse ideal for storing motorcycles and bicycles as well as an external area of approximately 20m2 adjacent to the house.

Ideal for living there all year round, but also as a holiday home.