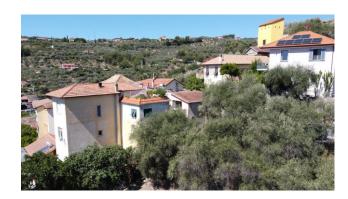

### 100 sq.m | Bathrooms: 1 | Bedrooms: 3 | Rooms: 5

In the first hinterland of Diano Marina, within the historic center of Diano San Pietro but in an elevated and therefore widely panoramic position, we offer a single-family house spread over two floors with a view of the sea and the valley of the Dianese Gulf. The context is very suggestive and typically Ligurian, surrounded by olive groves and gardens. The private and quiet location.

The property is accessed via a typical Ligurian alleyway covered in stone; the house develops on two levels connected by an internal staircase.

On the ground floor you enter a corridor, habitable kitchen overlooking the valley and sea view, living room, bathroom with window; on the first floor two bedrooms and a study.