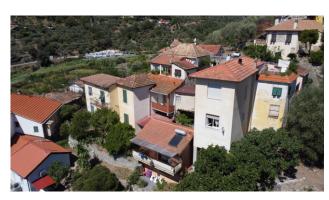

### 100 sq.m | Bathrooms: 1 | Bedrooms: 3 | Rooms: 5

In the first hinterland of Diano Marina, within the historic center of Diano San Pietro but in an elevated and therefore widely panoramic position, we offer a single-family house spread over two floors with a view of the sea and the valley of the Dianese Gulf. The context is very suggestive and typically Ligurian, surrounded by olive groves and gardens. The private and quiet location.

The property is accessed via a typical Ligurian alleyway covered in stone; the house develops on two levels connected by an internal staircase.

On the ground floor you enter a corridor, habitable kitchen overlooking the valley and sea view, living room, bathroom with window; on the first floor two bedrooms and a study.