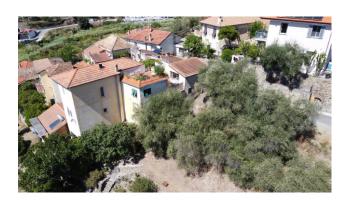

### 100 sq.m | Bathrooms: 1 | Bedrooms: 3 | Rooms: 5

In the first hinterland of Diano Marina, within the historic center of Diano San Pietro but in an elevated and therefore widely panoramic position, we offer a single-family house spread over two floors with a view of the sea and the valley of the Dianese Gulf. The context is very suggestive and typically Ligurian, surrounded by olive groves and gardens. The private and quiet location.

The property is accessed via a typical Ligurian alleyway covered in stone; the house develops on two levels connected by an internal staircase.

On the ground floor you enter a corridor, habitable kitchen overlooking the valley and sea view, living room, bathroom with window; on the first floor two bedrooms and a study.