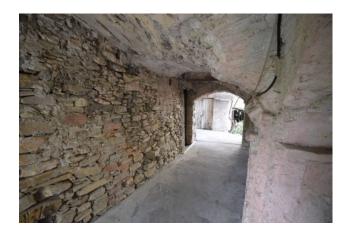

The property is accessed via a typical Ligurian alleyway covered in stone; the house develops on two levels connected by an internal staircase.

On the ground floor you enter a corridor, habitable kitchen overlooking the valley and sea view, living room, bathroom with window; on the first floor two bedrooms and a study.