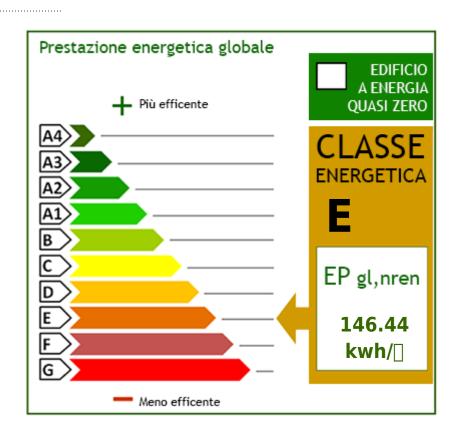

# **Property Informations**

| Address: Via I Maggio, 28 | <b>Zip Code</b> : 18013     |  |
|---------------------------|-----------------------------|--|
| Bedrooms: 3               | Bathrooms: 1                |  |
| Rooms: 5                  | State of Preservation: Good |  |
| Level: 1                  | Total Floor: 1              |  |
| Age Construction: 1975    | Balconies: Present, 2 sq.m  |  |
| Sea Distance: 4.000 meter | Kitchen: Regular Kitchen    |  |
|                           |                             |  |