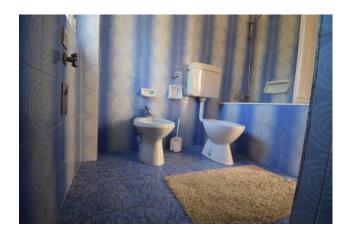

The property is accessed via a typical Ligurian alleyway covered in stone; the house develops on two levels connected by an internal staircase.

On the ground floor you enter a corridor, habitable kitchen overlooking the valley and sea view, living room, bathroom with window; on the first floor two bedrooms and a study.

#### **Features**

| Tv Antenna: Autonomous | Tv SAT: Autonomous | Closet           |
|------------------------|--------------------|------------------|
| ADSL Coverage          | Cellar: 30 🛘       | Fastweb Coverage |
| Telephone System       | Wiring: By Law     | Shower           |
| Aluminum Frames        | Shutters           | Sea View         |