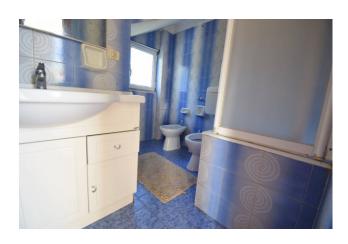

The property is accessed via a typical Ligurian alleyway covered in stone; the house develops on two levels connected by an internal staircase.

On the ground floor you enter a corridor, habitable kitchen overlooking the valley and sea view, living room, bathroom with window; on the first floor two bedrooms and a study.