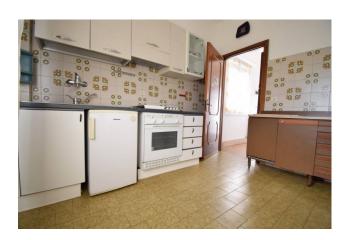

The property is accessed via a typical Ligurian alleyway covered in stone; the house develops on two levels connected by an internal staircase.

On the ground floor you enter a corridor, habitable kitchen overlooking the valley and sea view, living room, bathroom with window; on the first floor two bedrooms and a study.