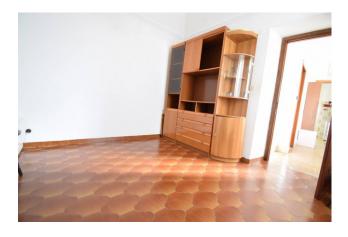

The property is accessed via a typical Ligurian alleyway covered in stone; the house develops on two levels connected by an internal staircase.

On the ground floor you enter a corridor, habitable kitchen overlooking the valley and sea view, living room, bathroom with window; on the first floor two bedrooms and a study.