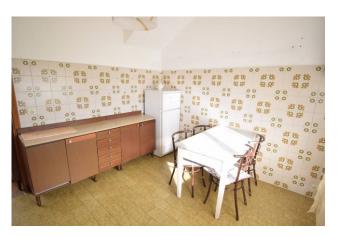

The property is accessed via a typical Ligurian alleyway covered in stone; the house develops on two levels connected by an internal staircase.

On the ground floor you enter a corridor, habitable kitchen overlooking the valley and sea view, living room, bathroom with window; on the first floor two bedrooms and a study.