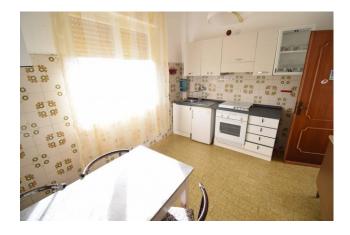

The property is accessed via a typical Ligurian alleyway covered in stone; the house develops on two levels connected by an internal staircase.

On the ground floor you enter a corridor, habitable kitchen overlooking the valley and sea view, living room, bathroom with window; on the first floor two bedrooms and a study.