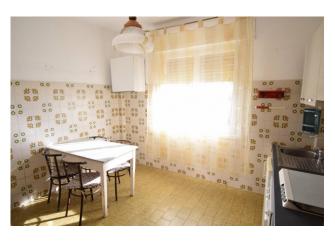

The property is accessed via a typical Ligurian alleyway covered in stone; the house develops on two levels connected by an internal staircase.

On the ground floor you enter a corridor, habitable kitchen overlooking the valley and sea view, living room, bathroom with window; on the first floor two bedrooms and a study.