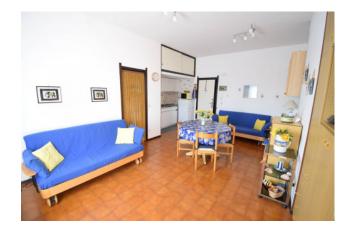

# 35 sq.m | Bathrooms: 1 | Bedrooms: 1 | Rooms: 1

Within the "I Carrubi" complex, one of the most prestigious in Diano Marina thanks to its wonderful condominium park that is perfectly cared for in every part, we offer a comfortable and spacious studio apartment on the second floor with lift and balcony. The apartment consists of an entrance into a large multipurpose room with window and French door, therefore very bright; kitchenette, bathroom with window, balcony with wide view of the hills surrounding Diano Marina.

**Kitchen**: Kitchenette