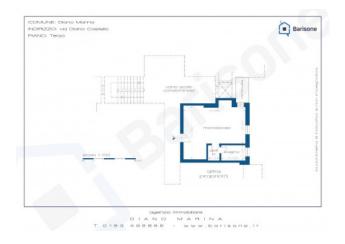

## **Property Informations**

Address: Via Diano Castello, 2 Zip Code: 18013

Bedrooms: 1 Bathrooms: 1 State of Preservation: Good Rooms: 1 Level: 2 **Total Floor**: 2 Lift: Yes Age Construction: 1980 **Building Costs**: € 48 Balconies: Present, 3 sq.m Garden: Common, 3.000 sq.m Sea Distance: 600 meter