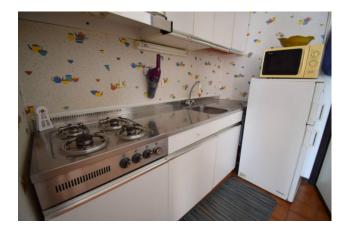

tance: 600 meter

**Kitchen**: Kitchenette

### **Features**

| Tv Antenna: Condominium | ADSL Coverage | Fastweb Coverage |
|-------------------------|---------------|------------------|
| Telephone System        | Shower        | Aluminum Frames  |
| Shutters                |               |                  |

### Nearby

| Gyms              | Spa          | Football Fields    | Fitness Centers  |
|-------------------|--------------|--------------------|------------------|
| Tennis Courts     | Bike Lanes   | Playgrounds        | Railway Station  |
| Public Transport  | Kindergarten | Elementary Schools | Schools          |
| High Schools      | Cafe         | Post Offices       | Shopping Centers |
| Municipal Offices |              |                    |                  |