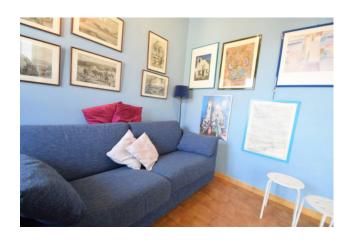

The apartment is a large two-room apartment with an entrance into a large living room with kitchenette, bedroom and bathroom with window; externally, the privately owned space covers about 110 square meters, of which about 80 are paved and 30 are used as a garden with some olive trees and a border hedge that guarantees good privacy; the sale also includes a parking space for exclusive use in adherence to the property.