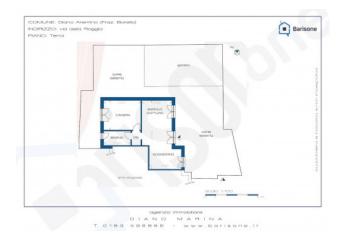

The apartment is a large two-room apartment with an entrance into a large living room with kitchenette, bedroom and bathroom with window; externally, the privately owned space covers about 110 square meters, of which about 80 are paved and 30 are used as a garden with some olive trees and a border hedge that guarantees good privacy; the sale also includes a parking space for exclusive use in adherence to the property.

# **Property Informations**

Address: Strada della Roggia Zip Code: 18010

Bedrooms: 1 Bathrooms: 1

Rooms: 2 State of Preservation: Good

**Level**: Ground Floor **Total Floor**: 2

Parking: Uncovered Parking Age Construction: 1975