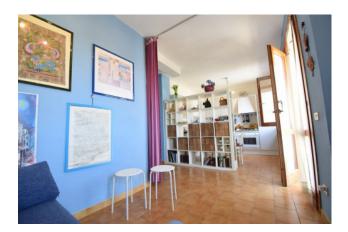

The apartment is a large two-room apartment with an entrance into a large living room with kitchenette, bedroom and bathroom with window; externally, the privately owned space covers about 110 square meters, of which about 80 are paved and 30 are used as a garden with some olive trees and a border hedge that guarantees good privacy; the sale also includes a parking space for exclusive use in adherence to the property.