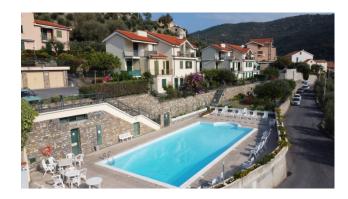

The distance from the sea is about 6 km, 10 minutes by car, but the very large shared swimming pool is an excellent meeting point for adults and children, thus allowing you to spend pleasant days without having to travel to Diano Marina.