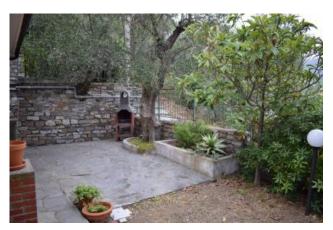

The apartment is a large two-room apartment with an entrance into a large living room with kitchenette, bedroom and bathroom with window; externally, the privately owned space covers about 110 square meters, of which about 80 are paved and 30 are used as a garden with some olive trees and a border hedge that guarantees good privacy; the sale also includes a parking space for exclusive use in adherence to the property.

From the terrace you can enjoy an excellent open view towards the valley and frontally towards the sea; it is certainly the strong point of this opportunity, ideal for those who love to experience outdoor spaces, even in the company of their four-legged friends.