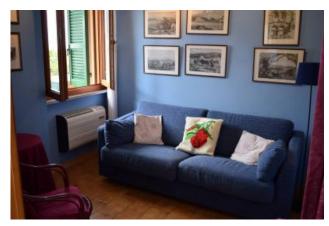

The apartment is a large two-room apartment with an entrance into a large living room with kitchenette, bedroom and bathroom with window; externally, the privately owned space covers about 110 square meters, of which about 80 are paved and 30 are used as a garden with some olive trees and a border hedge that guarantees good privacy; the sale also includes a parking space for exclusive use in adherence to the property.