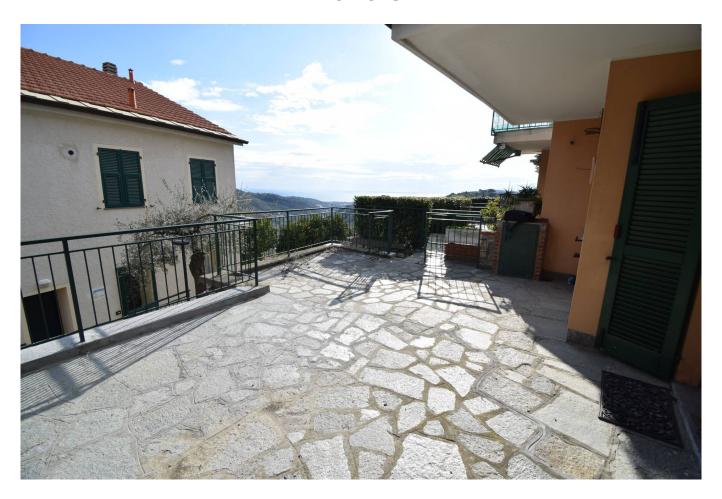

## 50 sq.m | Bathrooms: 1 | Bedrooms: 1 | Rooms: 2

EXCLUSIVELY - Within the "Uliveto" complex we offer for sale one of the most exclusive and reserved apartments of the whole complex thanks to its corner position and therefore with ample outdoor space along the entire perimeter of the house partly used as a garden and partly paved in Luserna.

The apartment is a large two-room apartment with an entrance into a large living room with kitchenette, bedroom and bathroom with window; externally, the privately owned space covers about 110 square meters, of which about 80 are paved and 30 are used as a garden with some olive trees and a border hedge that guarantees good privacy; the sale also includes a parking space for exclusive use in adherence to the property.

From the terrace you can enjoy an excellent open view towards the valley and frontally towards the sea; it is certainly the strong point of this opportunity, ideal for those who love to experience outdoor spaces, even in the company of their four-legged friends.

**Building Costs**: € 65 **Terrace**: Present, 80 sq.m

**Garden**: Private, 30 sq.m **Sea Distance**: 6.000 meter

Kitchen: Kitchenette