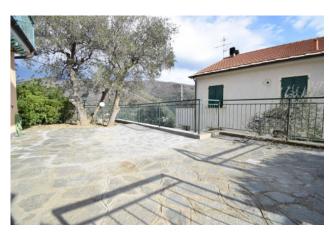

The apartment is a large two-room apartment with an entrance into a large living room with kitchenette, bedroom and bathroom with window; externally, the privately owned space covers about 110 square meters, of which about 80 are paved and 30 are used as a garden with some olive trees and a border hedge that guarantees good privacy; the sale also includes a parking space for exclusive use in adherence to the property.

From the terrace you can enjoy an excellent open view towards the valley and frontally towards the sea; it is certainly the strong point of this opportunity, ideal for those who love to experience outdoor spaces, even in the company of their four-legged friends.

**Building Costs**: € 65 **Terrace**: Present, 80 sq.m

**Garden**: Private, 30 sq.m **Sea Distance**: 6.000 meter

Kitchen: Kitchenette