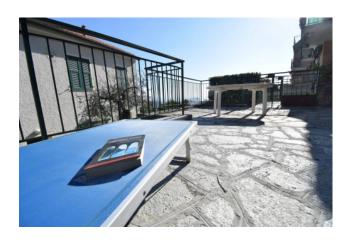

The apartment is a large two-room apartment with an entrance into a large living room with kitchenette, bedroom and bathroom with window; externally, the privately owned space covers about 110 square meters, of which about 80 are paved and 30 are used as a garden with some olive trees and a border hedge that guarantees good privacy; the sale also includes a parking space for exclusive use in adherence to the property.

From the terrace you can enjoy an excellent open view towards the valley and frontally towards the sea; it is certainly the strong point of this opportunity, ideal for those who love to experience outdoor spaces, even in the company of their four-legged friends.

**Building Costs**: € 65 **Terrace**: Present, 80 sq.m

**Garden**: Private, 30 sq.m **Sea Distance**: 6.000 meter

Kitchen: Kitchenette