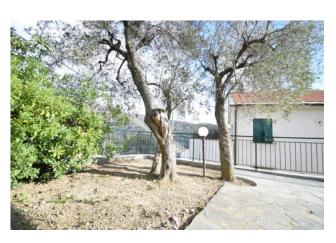

The apartment is a large two-room apartment with an entrance into a large living room with kitchenette, bedroom and bathroom with window; externally, the privately owned space covers about 110 square meters, of which about 80 are paved and 30 are used as a garden with some olive trees and a border hedge that guarantees good privacy; the sale also includes a parking space for exclusive use in adherence to the property.

**Building Costs**: € 65 **Terrace**: Present, 80 sq.m

**Garden**: Private, 30 sq.m **Sea Distance**: 6.000 meter

Kitchen: Kitchenette