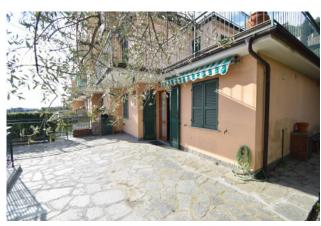

The apartment is a large two-room apartment with an entrance into a large living room with kitchenette, bedroom and bathroom with window; externally, the privately owned space covers about 110 square meters, of which about 80 are paved and 30 are used as a garden with some olive trees and a border hedge that guarantees good privacy; the sale also includes a parking space for exclusive use in adherence to the property.

**Building Costs**: € 65 **Terrace**: Present, 80 sq.m

**Garden**: Private, 30 sq.m **Sea Distance**: 6.000 meter

Kitchen: Kitchenette