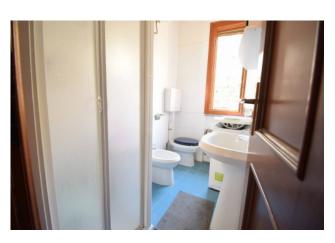

The apartment is a large two-room apartment with an entrance into a large living room with kitchenette, bedroom and bathroom with window; externally, the privately owned space covers about 110 square meters, of which about 80 are paved and 30 are used as a garden with some olive trees and a border hedge that guarantees good privacy; the sale also includes a parking space for exclusive use in adherence to the property.