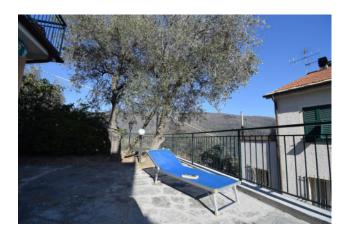

The apartment is a large two-room apartment with an entrance into a large living room with kitchenette, bedroom and bathroom with window; externally, the privately owned space covers about 110 square meters, of which about 80 are paved and 30 are used as a garden with some olive trees and a border hedge that guarantees good privacy; the sale also includes a parking space for exclusive use in adherence to the property.

From the terrace you can enjoy an excellent open view towards the valley and frontally towards the sea; it is certainly the strong point of this opportunity, ideal for those who love to experience outdoor spaces, even in the company of their four-legged friends.

**Building Costs**: € 65 **Terrace**: Present, 80 sq.m

**Garden**: Private, 30 sq.m **Sea Distance**: 6.000 meter

Kitchen: Kitchenette