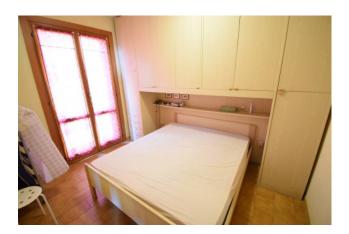

The apartment is a large two-room apartment with an entrance into a large living room with kitchenette, bedroom and bathroom with window; externally, the privately owned space covers about 110 square meters, of which about 80 are paved and 30 are used as a garden with some olive trees and a border hedge that guarantees good privacy; the sale also includes a parking space for exclusive use in adherence to the property.