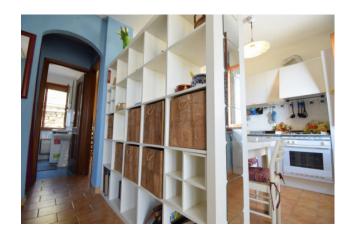

The apartment is a large two-room apartment with an entrance into a large living room with kitchenette, bedroom and bathroom with window; externally, the privately owned space covers about 110 square meters, of which about 80 are paved and 30 are used as a garden with some olive trees and a border hedge that guarantees good privacy; the sale also includes a parking space for exclusive use in adherence to the property.

**Building Costs**: € 65 **Terrace**: Present, 80 sq.m

**Garden**: Private, 30 sq.m **Sea Distance**: 6.000 meter

Kitchen: Kitchenette