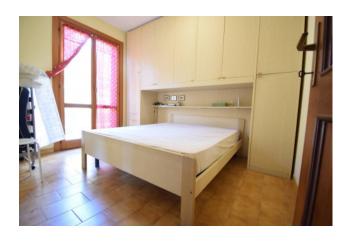

The apartment is a large two-room apartment with an entrance into a large living room with kitchenette, bedroom and bathroom with window; externally, the privately owned space covers about 110 square meters, of which about 80 are paved and 30 are used as a garden with some olive trees and a border hedge that guarantees good privacy; the sale also includes a parking space for exclusive use in adherence to the property.