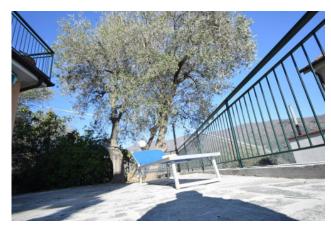

The apartment is a large two-room apartment with an entrance into a large living room with kitchenette, bedroom and bathroom with window; externally, the privately owned space covers about 110 square meters, of which about 80 are paved and 30 are used as a garden with some olive trees and a border hedge that guarantees good privacy; the sale also includes a parking space for exclusive use in adherence to the property.

From the terrace you can enjoy an excellent open view towards the valley and frontally towards the sea; it is certainly the strong point of this opportunity, ideal for those who love to experience outdoor spaces, even in the company of their four-legged friends.

**Building Costs**: € 65 **Terrace**: Present, 80 sq.m

**Garden**: Private, 30 sq.m **Sea Distance**: 6.000 meter

Kitchen: Kitchenette