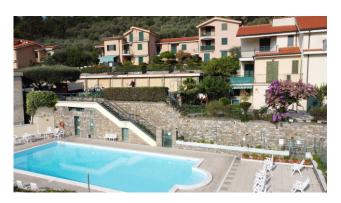

The distance from the sea is about 6 km, 10 minutes by car, but the very large shared swimming pool is an excellent meeting point for adults and children, thus allowing you to spend pleasant days without having to travel to Diano Marina.