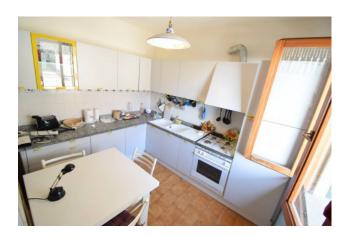

The apartment is a large two-room apartment with an entrance into a large living room with kitchenette, bedroom and bathroom with window; externally, the privately owned space covers about 110 square meters, of which about 80 are paved and 30 are used as a garden with some olive trees and a border hedge that guarantees good privacy; the sale also includes a parking space for exclusive use in adherence to the property.

**Building Costs**: € 65 **Terrace**: Present, 80 sq.m

**Garden**: Private, 30 sq.m **Sea Distance**: 6.000 meter

Kitchen: Kitchenette