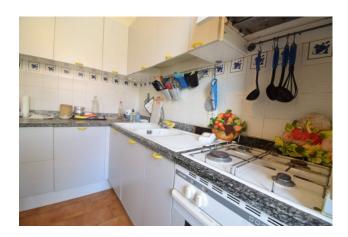

The apartment is a large two-room apartment with an entrance into a large living room with kitchenette, bedroom and bathroom with window; externally, the privately owned space covers about 110 square meters, of which about 80 are paved and 30 are used as a garden with some olive trees and a border hedge that guarantees good privacy; the sale also includes a parking space for exclusive use in adherence to the property.

**Building Costs**: € 65 **Terrace**: Present, 80 sq.m

**Garden**: Private, 30 sq.m **Sea Distance**: 6.000 meter

Kitchen: Kitchenette