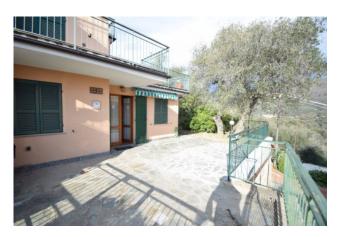

The apartment is a large two-room apartment with an entrance into a large living room with kitchenette, bedroom and bathroom with window; externally, the privately owned space covers about 110 square meters, of which about 80 are paved and 30 are used as a garden with some olive trees and a border hedge that guarantees good privacy; the sale also includes a parking space for exclusive use in adherence to the property.

From the terrace you can enjoy an excellent open view towards the valley and frontally towards the sea; it is certainly the strong point of this opportunity, ideal for those who love to experience outdoor spaces, even in the company of their four-legged friends.

**Building Costs**: € 65 **Terrace**: Present, 80 sq.m

**Garden**: Private, 30 sq.m **Sea Distance**: 6.000 meter

Kitchen: Kitchenette