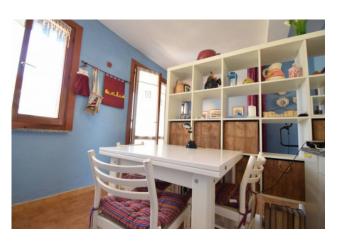

The apartment is a large two-room apartment with an entrance into a large living room with kitchenette, bedroom and bathroom with window; externally, the privately owned space covers about 110 square meters, of which about 80 are paved and 30 are used as a garden with some olive trees and a border hedge that guarantees good privacy; the sale also includes a parking space for exclusive use in adherence to the property.

# **Property Informations**

Address: Strada della Roggia Zip Code: 18010

Bedrooms: 1 Bathrooms: 1

Rooms: 2 State of Preservation: Good

**Level**: Ground Floor **Total Floor**: 2

Parking: Uncovered Parking Age Construction: 1975