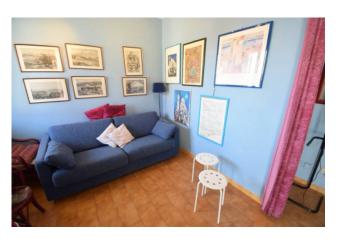

The apartment is a large two-room apartment with an entrance into a large living room with kitchenette, bedroom and bathroom with window; externally, the privately owned space covers about 110 square meters, of which about 80 are paved and 30 are used as a garden with some olive trees and a border hedge that guarantees good privacy; the sale also includes a parking space for exclusive use in adherence to the property.