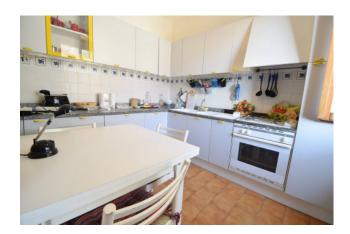

The apartment is a large two-room apartment with an entrance into a large living room with kitchenette, bedroom and bathroom with window; externally, the privately owned space covers about 110 square meters, of which about 80 are paved and 30 are used as a garden with some olive trees and a border hedge that guarantees good privacy; the sale also includes a parking space for exclusive use in adherence to the property.

**Building Costs**: € 65 **Terrace**: Present, 80 sq.m

**Garden**: Private, 30 sq.m **Sea Distance**: 6.000 meter

Kitchen: Kitchenette