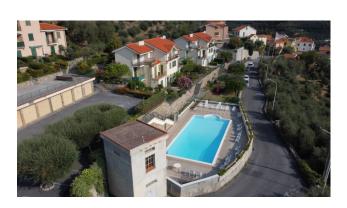

The distance from the sea is about 6 km, 10 minutes by car, but the very large shared swimming pool is an excellent meeting point for adults and children, thus allowing you to spend pleasant days without having to travel to Diano Marina.