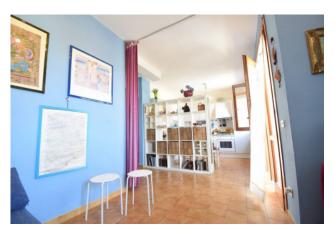

The apartment is a large two-room apartment with an entrance into a large living room with kitchenette, bedroom and bathroom with window; externally, the privately owned space covers about 110 square meters, of which about 80 are paved and 30 are used as a garden with some olive trees and a border hedge that guarantees good privacy; the sale also includes a parking space for exclusive use in adherence to the property.