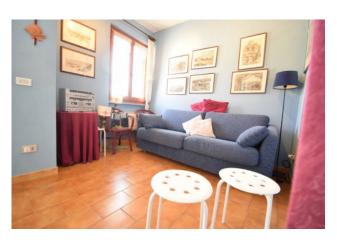

The apartment is a large two-room apartment with an entrance into a large living room with kitchenette, bedroom and bathroom with window; externally, the privately owned space covers about 110 square meters, of which about 80 are paved and 30 are used as a garden with some olive trees and a border hedge that guarantees good privacy; the sale also includes a parking space for exclusive use in adherence to the property.