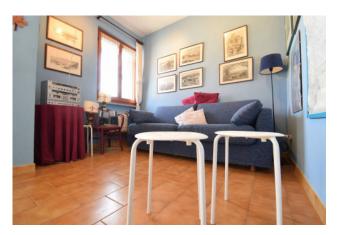

The apartment is a large two-room apartment with an entrance into a large living room with kitchenette, bedroom and bathroom with window; externally, the privately owned space covers about 110 square meters, of which about 80 are paved and 30 are used as a garden with some olive trees and a border hedge that guarantees good privacy; the sale also includes a parking space for exclusive use in adherence to the property.