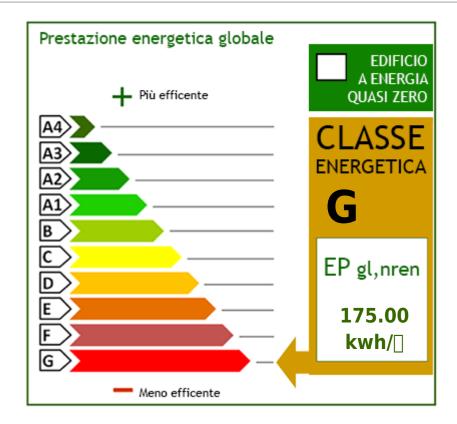

# **Property Informations**

Address: Strada della Roggia Zip Code: 18010

Bedrooms: 1 Bathrooms: 1

Rooms: 2 State of Preservation: Good

**Level**: Ground Floor **Total Floor**: 2

Parking: Uncovered Parking Age Construction: 1975