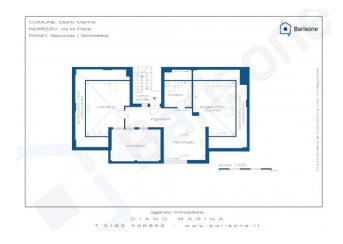

The attic penthouse, on the second floor, offers a considerable size with terrace and veranda.

It consists of entrance to living room, large kitchen area, bedroom and bathroom. The whole house has excellent lighting thanks to part of the roof with windows.

# **Property Informations**

Address: Via La Pace Zip Code: 18013

Bedrooms: 1 Bathrooms: 1

Rooms: 3 State of Preservation: Excellent

Level: 2 Total Floor: 2

Parking: Uncovered Parking Age Construction: 2014