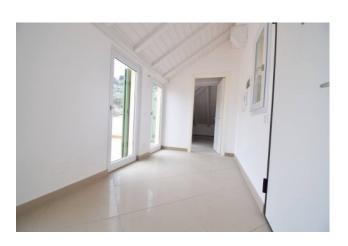

The attic penthouse, on the second floor, offers a considerable size with terrace and veranda.

It consists of entrance to living room, large kitchen area, bedroom and bathroom. The whole house has excellent lighting thanks to part of the roof with windows.

Balconies: Present Terrace: Present

**Garden**: Private **Sea Distance**: 1.500 meter

Kitchen: Regular Kitchen