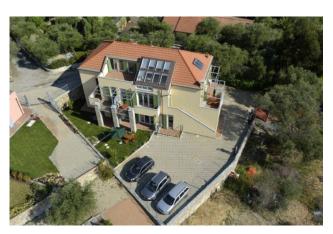

The building consists of 7 apartments and each unit enjoys a sea view, as well as a very panoramic and extensive view over the whole valley up to the Ligurian Alps in the distance!

Exposure to the sun is excellent as it faces almost completely south; everything is completely surrounded by the green of the olive groves typical of the Mediterranean maquis.

Own private parking space in the condominium courtyard.

The whole complex is currently in excellent maintenance conditions.