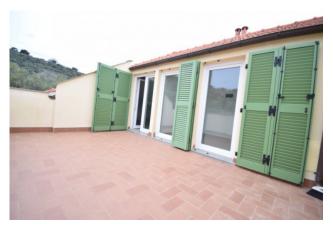

The attic penthouse, on the second floor, offers a considerable size with terrace and veranda.

It consists of entrance to living room, large kitchen area, bedroom and bathroom. The whole house has excellent lighting thanks to part of the roof with windows.

Balconies: Present Terrace: Present

**Garden**: Private **Sea Distance**: 1.500 meter

Kitchen: Regular Kitchen