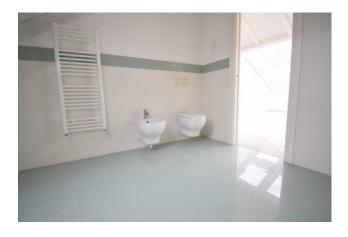

The attic penthouse, on the second floor, offers a considerable size with terrace and veranda.

It consists of entrance to living room, large kitchen area, bedroom and bathroom. The whole house has excellent lighting thanks to part of the roof with windows.