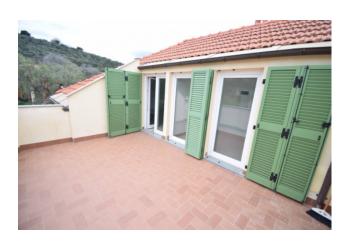

The attic penthouse, on the second floor, offers a considerable size with terrace and veranda.

It consists of entrance to living room, large kitchen area, bedroom and bathroom. The whole house has excellent lighting thanks to part of the roof with windows.

Balconies: Present Terrace: Present

**Garden**: Private **Sea Distance**: 1.500 meter

Kitchen: Regular Kitchen