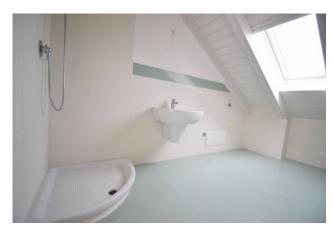

The attic penthouse, on the second floor, offers a considerable size with terrace and veranda.

It consists of entrance to living room, large kitchen area, bedroom and bathroom. The whole house has excellent lighting thanks to part of the roof with windows.