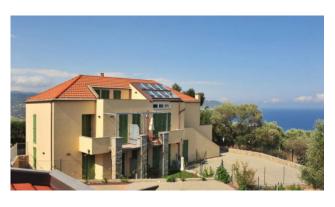

## 84 sq.m | Bathrooms: 1 | Bedrooms: 1 | Rooms: 3

In a position of absolute prestige, with a wide panoramic view of the sea and the entire Gulf of Diano Marina, we offer an attic in a recently built building (built in 2014).

The building consists of 7 apartments and each unit enjoys a sea view, as well as a very panoramic and extensive view over the whole valley up to the Ligurian Alps in the distance!

Exposure to the sun is excellent as it faces almost completely south; everything is completely surrounded by the green of the olive groves typical of the Mediterranean maquis.