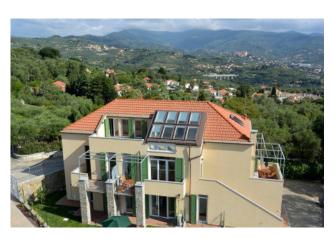

## 84 sq.m | Bathrooms: 1 | Bedrooms: 1 | Rooms: 3

In a position of absolute prestige, with a wide panoramic view of the sea and the entire Gulf of Diano Marina, we offer an attic in a recently built building (built in 2014).

The building consists of 7 apartments and each unit enjoys a sea view, as well as a very panoramic and extensive view over the whole valley up to the Ligurian Alps in the distance!

Exposure to the sun is excellent as it faces almost completely south; everything is completely surrounded by the green of the olive groves typical of the Mediterranean maquis.

The attic penthouse, on the second floor, offers a considerable size with terrace and veranda.

It consists of entrance to living room, large kitchen area, bedroom and bathroom. The whole house has excellent lighting thanks to part of the roof with windows.

Own private parking space in the condominium courtyard.

The whole complex is currently in excellent maintenance conditions.