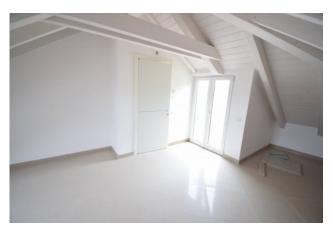

The attic penthouse, on the second floor, offers a considerable size with terrace and veranda.

It consists of entrance to living room, large kitchen area, bedroom and bathroom. The whole house has excellent lighting thanks to part of the roof with windows.