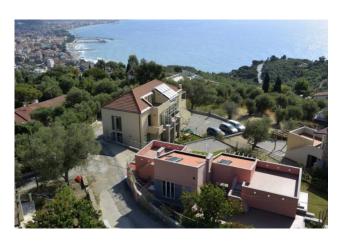

## 84 sq.m | Bathrooms: 1 | Bedrooms: 1 | Rooms: 3

In a position of absolute prestige, with a wide panoramic view of the sea and the entire Gulf of Diano Marina, we offer an attic in a recently built building (built in 2014).

The building consists of 7 apartments and each unit enjoys a sea view, as well as a very panoramic and extensive view over the whole valley up to the Ligurian Alps in the distance!

Exposure to the sun is excellent as it faces almost completely south; everything is completely surrounded by the green of the olive groves typical of the Mediterranean maquis.