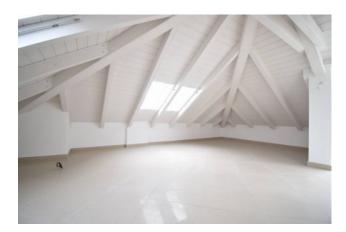

The attic penthouse, on the second floor, offers a considerable size with terrace and veranda.

It consists of entrance to living room, large kitchen area, bedroom and bathroom. The whole house has excellent lighting thanks to part of the roof with windows.