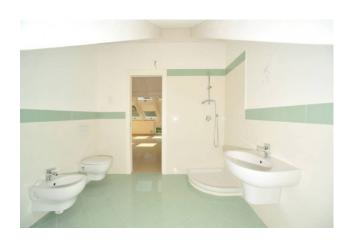

The attic penthouse, on the second floor, offers a considerable size with terrace and veranda.

It consists of entrance to living room, large kitchen area, bedroom and bathroom. The whole house has excellent lighting thanks to part of the roof with windows.

#### **Features**

| Terrace             | Tv Antenna: Condominium | Porch            |
|---------------------|-------------------------|------------------|
| Tv SAT: Condominium | Closet                  | ADSL Coverage    |
| Fastweb Coverage    | Air-Conditioned         | Telephone System |
| Wiring: By Law      | Shower                  | Aluminum Frames  |
| Shutters            | Sea View                |                  |