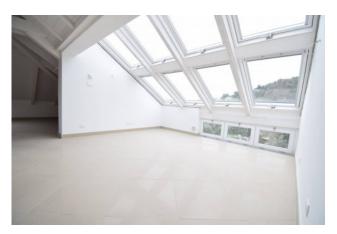

The attic penthouse, on the second floor, offers a considerable size with terrace and veranda.

It consists of entrance to living room, large kitchen area, bedroom and bathroom. The whole house has excellent lighting thanks to part of the roof with windows.