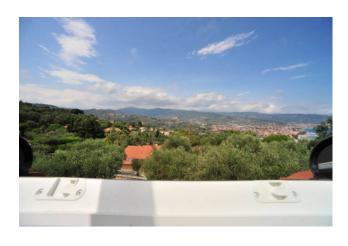

## 84 sq.m | Bathrooms: 1 | Bedrooms: 1 | Rooms: 3

In a position of absolute prestige, with a wide panoramic view of the sea and the entire Gulf of Diano Marina, we offer an attic in a recently built building (built in 2014).

The building consists of 7 apartments and each unit enjoys a sea view, as well as a very panoramic and extensive view over the whole valley up to the Ligurian Alps in the distance!

Exposure to the sun is excellent as it faces almost completely south; everything is completely surrounded by the green of the olive groves typical of the Mediterranean maquis.

Balconies: Present Terrace: Present

**Garden**: Private **Sea Distance**: 1.500 meter

Kitchen: Regular Kitchen

#### **Features**

| Terrace             | Tv Antenna: Condominium | Porch            |
|---------------------|-------------------------|------------------|
| Tv SAT: Condominium | Closet                  | ADSL Coverage    |
| Fastweb Coverage    | Air-Conditioned         | Telephone System |
| Wiring: By Law      | Shower                  | Aluminum Frames  |
| Shutters            | Sea View                |                  |