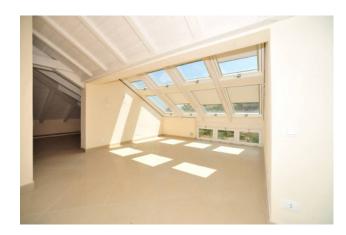

The attic penthouse, on the second floor, offers a considerable size with terrace and veranda.

It consists of entrance to living room, large kitchen area, bedroom and bathroom. The whole house has excellent lighting thanks to part of the roof with windows.