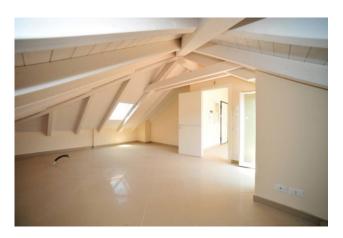

The attic penthouse, on the second floor, offers a considerable size with terrace and veranda.

It consists of entrance to living room, large kitchen area, bedroom and bathroom. The whole house has excellent lighting thanks to part of the roof with windows.