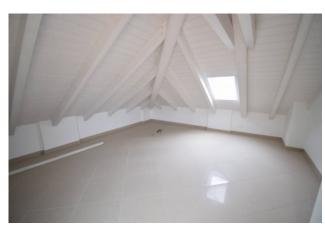

The attic penthouse, on the second floor, offers a considerable size with terrace and veranda.

It consists of entrance to living room, large kitchen area, bedroom and bathroom. The whole house has excellent lighting thanks to part of the roof with windows.