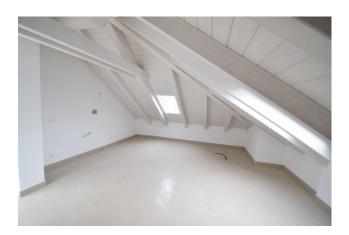

The attic penthouse, on the second floor, offers a considerable size with terrace and veranda.

It consists of entrance to living room, large kitchen area, bedroom and bathroom. The whole house has excellent lighting thanks to part of the roof with windows.