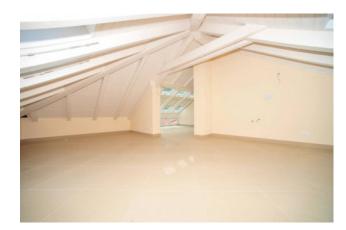

The attic penthouse, on the second floor, offers a considerable size with terrace and veranda.

It consists of entrance to living room, large kitchen area, bedroom and bathroom. The whole house has excellent lighting thanks to part of the roof with windows.