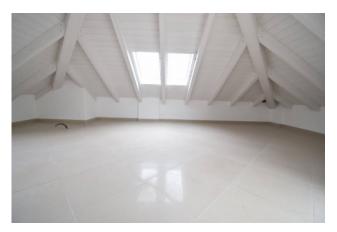

The attic penthouse, on the second floor, offers a considerable size with terrace and veranda.

It consists of entrance to living room, large kitchen area, bedroom and bathroom. The whole house has excellent lighting thanks to part of the roof with windows.