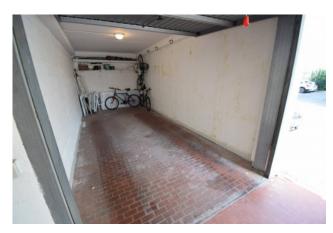

The building standards are very high as the apartment has an armored door, aluminum windows with double glazing, aluminum shutters, autonomous heating with boiler on the balcony, car garages of wide square footage and comfortable access.