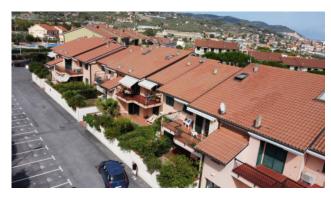

Externally there is a large terrace of 30sqm, partly intended for garden with two lemon plants and a bougainvillea.

Externally there is a large terrace of 5054m, party interface for garden with two fernon plants and a bodgamvinea.

The width of the terrace is precisely one of the main features of this opportunity that allows you to live the outdoor space both in summer and in the mid-seasons thanks to the location particularly reserved and far from the streets and protected by a perimeter wall and the hedge that guarantees great privacy.

In addition, the complex has a communal park completely sown on lawn and strewn with tall trees with pedestrian paths and benches, and is therefore pleasant for moments of relaxation and tranquility, to the point of not always making it necessary to go downtown Diano Marina or the sea.