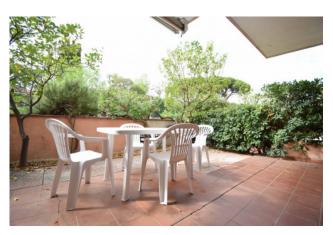

Externally there is a large terrace of 30sqm, partly intended for garden with two lemon plants and a bougainvillea.

Externally there is a large terrace of 5054m, party interface for garden with two fernon plants and a bodgamvinea.

The width of the terrace is precisely one of the main features of this opportunity that allows you to live the outdoor space both in summer and in the mid-seasons thanks to the location particularly reserved and far from the streets and protected by a perimeter wall and the hedge that guarantees great privacy.