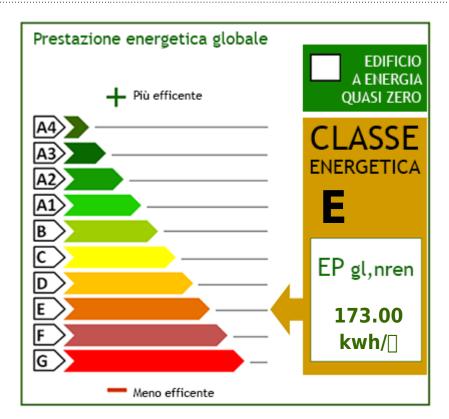

## **Property Informations**

Address: Via Diano Castello Zip Code: 18013

Bedrooms: 1 Bathrooms: 1

Rooms: 2 State of Preservation: Excellent

**Level**: Ground Floor **Total Floor**: 1

**Age Construction**: 1992 **Building Costs**: € 40