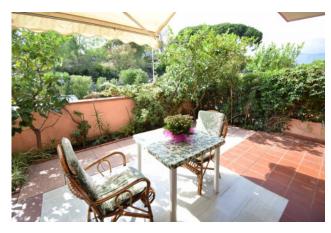

Externally there is a large terrace of 30sqm, partly intended for garden with two lemon plants and a bougainvillea.

Externally there is a large terrace of 5054m, party interface for garden with two fernon plants and a bodgamvinea.

The width of the terrace is precisely one of the main features of this opportunity that allows you to live the outdoor space both in summer and in the mid-seasons thanks to the location particularly reserved and far from the streets and protected by a perimeter wall and the hedge that guarantees great privacy.

**Balconies**: Present, 10 sq.m **Terrace**: Present, 30 sq.m

**Garden**: Common, 10.000 sq.m **Sea Distance**: 900 meter

Kitchen: Kitchenette