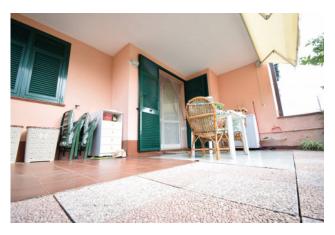

Externally there is a large terrace of 30sqm, partly intended for garden with two lemon plants and a bougainvillea.

Externally there is a large terrace of 5054m, party interface for garden with two fernon plants and a bodgamvinea.

The width of the terrace is precisely one of the main features of this opportunity that allows you to live the outdoor space both in summer and in the mid-seasons thanks to the location particularly reserved and far from the streets and protected by a perimeter wall and the hedge that guarantees great privacy.

**Balconies**: Present, 10 sq.m **Terrace**: Present, 30 sq.m

**Garden**: Common, 10.000 sq.m **Sea Distance**: 900 meter

Kitchen: Kitchenette