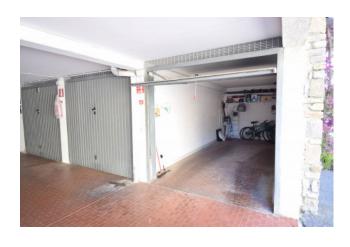

The building standards are very high as the apartment has an armored door, aluminum windows with double glazing, aluminum shutters, autonomous heating with boiler on the balcony, car garages of wide square footage and comfortable access.