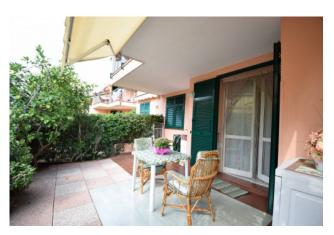

Externally there is a large terrace of 30sqm, partly intended for garden with two lemon plants and a bougainvillea.

Externally there is a large terrace of 5054m, party interface for garden with two fernon plants and a bodgamvinea.

The width of the terrace is precisely one of the main features of this opportunity that allows you to live the outdoor space both in summer and in the mid-seasons thanks to the location particularly reserved and far from the streets and protected by a perimeter wall and the hedge that guarantees great privacy.

**Balconies**: Present, 10 sq.m **Terrace**: Present, 30 sq.m

**Garden**: Common, 10.000 sq.m **Sea Distance**: 900 meter

Kitchen: Kitchenette