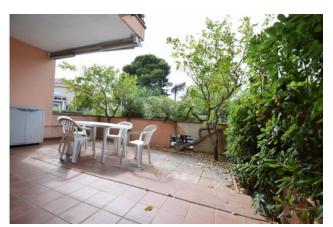

Externally there is a large terrace of 30sqm, partly intended for garden with two lemon plants and a bougainvillea.

Externally there is a large terrace of 5054m, party interface for garden with two fernon plants and a bodgamvinea.

The width of the terrace is precisely one of the main features of this opportunity that allows you to live the outdoor space both in summer and in the mid-seasons thanks to the location particularly reserved and far from the streets and protected by a perimeter wall and the hedge that guarantees great privacy.