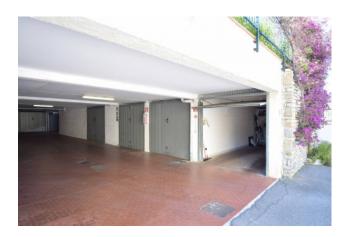

The building standards are very high as the apartment has an armored door, aluminum windows with double glazing, aluminum shutters, autonomous heating with boiler on the balcony, car garages of wide square footage and comfortable access.