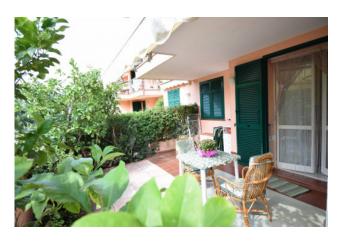

Externally there is a large terrace of 30sqm, partly intended for garden with two lemon plants and a bougainvillea.

Externally there is a large terrace of 5054m, party interface for garden with two fernon plants and a bodgamvinea.

The width of the terrace is precisely one of the main features of this opportunity that allows you to live the outdoor space both in summer and in the mid-seasons thanks to the location particularly reserved and far from the streets and protected by a perimeter wall and the hedge that guarantees great privacy.