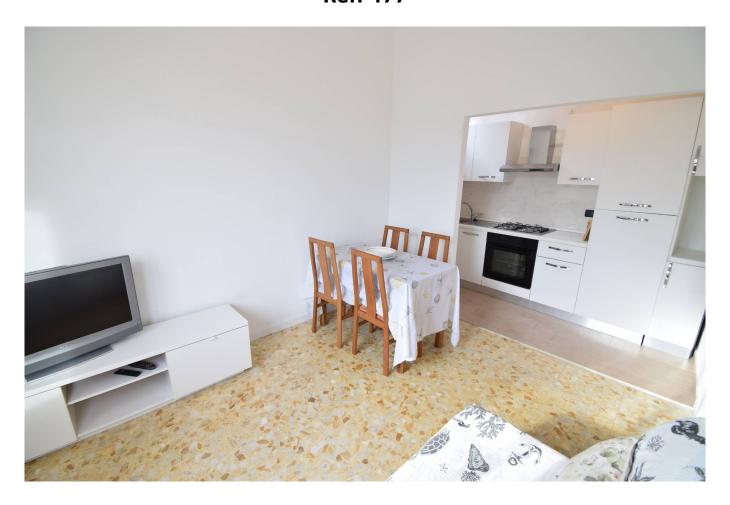

# 40 sq.m | Bathrooms: 1 | Bedrooms: 1 | Rooms: 2

In Cervo, just over 1 km from the sea, we offer a large two-room apartment that has a small courtyard and a garage next to the house.

The apartment consists of the entrance in the corridor, living room with kitchenette, bedroom, bathroom with window, small external courtyard.

It is located in a private position surrounded by greenery while remaining a few minutes drive from the Via Aurelia and the shops and businesses. present nearby.

The apartment is in good condition and immediately habitable, the courtyard is a very usable outlet. A private garage completes the sale.