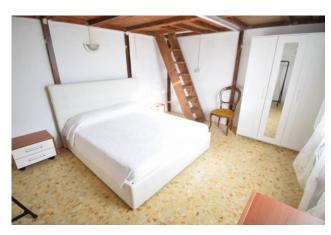

# 40 sq.m | Bathrooms: 1 | Bedrooms: 1 | Rooms: 2

In Cervo, just over 1 km from the sea, we offer a large two-room apartment that has a small courtyard and a garage next to the house.

The apartment consists of the entrance in the corridor, living room with kitchenette, bedroom, bathroom with window, small external courtyard.

## **Property Informations**

| Address: Via Steria    | <b>Zip Code</b> : 18016           |  |
|------------------------|-----------------------------------|--|
| Bedrooms: 1            | Bathrooms: 1                      |  |
| Rooms: 2               | State of Preservation: Good       |  |
| Level: Ground Floor    | Total Floor: 2                    |  |
| Age Construction: 1980 | <b>Terrace</b> : Present, 10 sq.m |  |
| Garden: Private        | Sea Distance: 1.300 meter         |  |
| Kitchen: Kitchenette   | <b>Box</b> : Single, 15 sq.m      |  |