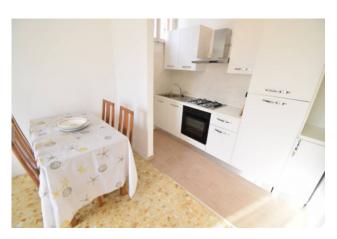

# 40 sq.m | Bathrooms: 1 | Bedrooms: 1 | Rooms: 2

In Cervo, just over 1 km from the sea, we offer a large two-room apartment that has a small courtyard and a garage next to the house.

The apartment consists of the entrance in the corridor, living room with kitchenette, bedroom, bathroom with window, small external courtyard.

## **Property Informations**

| Address: Via Steria    | <b>Zip Code</b> : 18016           |  |
|------------------------|-----------------------------------|--|
| Bedrooms: 1            | Bathrooms: 1                      |  |
| Rooms: 2               | State of Preservation: Good       |  |
| Level: Ground Floor    | Total Floor: 2                    |  |
| Age Construction: 1980 | <b>Terrace</b> : Present, 10 sq.m |  |
| Garden: Private        | Sea Distance: 1.300 meter         |  |
| Kitchen: Kitchenette   | <b>Box</b> : Single, 15 sq.m      |  |