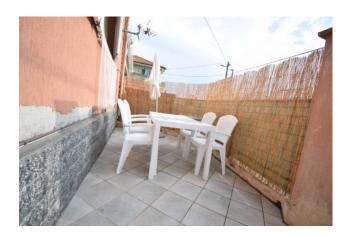

# 40 sq.m | Bathrooms: 1 | Bedrooms: 1 | Rooms: 2

In Cervo, just over 1 km from the sea, we offer a large two-room apartment that has a small courtyard and a garage next to the house.

The apartment consists of the entrance in the corridor, living room with kitchenette, bedroom, bathroom with window, small external courtyard.

It is located in a private position surrounded by greenery while remaining a few minutes drive from the Via Aurelia and the shops and businesses. present nearby.

The apartment is in good condition and immediately habitable, the courtyard is a very usable outlet. A private garage completes the sale.

## **Property Informations**

| Address: Via Steria    | <b>Zip Code</b> : 18016           |  |
|------------------------|-----------------------------------|--|
| Bedrooms: 1            | Bathrooms: 1                      |  |
| Rooms: 2               | State of Preservation: Good       |  |
| Level: Ground Floor    | Total Floor: 2                    |  |
| Age Construction: 1980 | <b>Terrace</b> : Present, 10 sq.m |  |
| Garden: Private        | Sea Distance: 1.300 meter         |  |
| Kitchen: Kitchenette   | <b>Box</b> : Single, 15 sq.m      |  |