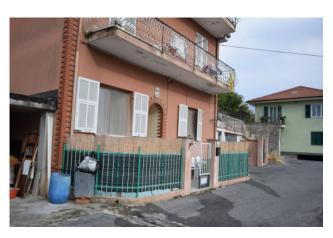

# 40 sq.m | Bathrooms: 1 | Bedrooms: 1 | Rooms: 2

In Cervo, just over 1 km from the sea, we offer a large two-room apartment that has a small courtyard and a garage next to the house.

The apartment consists of the entrance in the corridor, living room with kitchenette, bedroom, bathroom with window, small external courtyard.

It is located in a private position surrounded by greenery while remaining a few minutes drive from the Via Aurelia and the shops and businesses. present nearby.

The apartment is in good condition and immediately habitable, the courtyard is a very usable outlet. A private garage completes the sale.