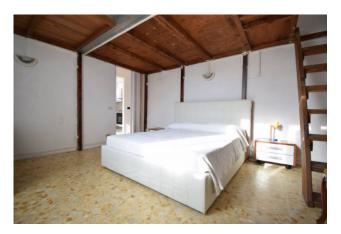

# 40 sq.m | Bathrooms: 1 | Bedrooms: 1 | Rooms: 2

In Cervo, just over 1 km from the sea, we offer a large two-room apartment that has a small courtyard and a garage next to the house.

The apartment consists of the entrance in the corridor, living room with kitchenette, bedroom, bathroom with window, small external courtyard.

## **Property Informations**

| Address: Via Steria    | <b>Zip Code</b> : 18016           |  |
|------------------------|-----------------------------------|--|
| Bedrooms: 1            | Bathrooms: 1                      |  |
| Rooms: 2               | State of Preservation: Good       |  |
| Level: Ground Floor    | Total Floor: 2                    |  |
| Age Construction: 1980 | <b>Terrace</b> : Present, 10 sq.m |  |
| Garden: Private        | Sea Distance: 1.300 meter         |  |
| Kitchen: Kitchenette   | <b>Box</b> : Single, 15 sq.m      |  |