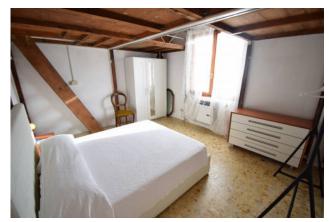

# 40 sq.m | Bathrooms: 1 | Bedrooms: 1 | Rooms: 2

In Cervo, just over 1 km from the sea, we offer a large two-room apartment that has a small courtyard and a garage next to the house.

The apartment consists of the entrance in the corridor, living room with kitchenette, bedroom, bathroom with window, small external courtyard.

## **Property Informations**

| Address: Via Steria    | <b>Zip Code</b> : 18016           |  |
|------------------------|-----------------------------------|--|
| Bedrooms: 1            | Bathrooms: 1                      |  |
| Rooms: 2               | State of Preservation: Good       |  |
| Level: Ground Floor    | Total Floor: 2                    |  |
| Age Construction: 1980 | <b>Terrace</b> : Present, 10 sq.m |  |
| Garden: Private        | Sea Distance: 1.300 meter         |  |
| Kitchen: Kitchenette   | <b>Box</b> : Single, 15 sq.m      |  |