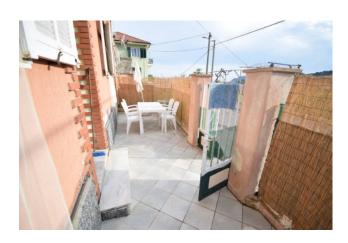

# 40 sq.m | Bathrooms: 1 | Bedrooms: 1 | Rooms: 2

In Cervo, just over 1 km from the sea, we offer a large two-room apartment that has a small courtyard and a garage next to the house.

The apartment consists of the entrance in the corridor, living room with kitchenette, bedroom, bathroom with window, small external courtyard.

It is located in a private position surrounded by greenery while remaining a few minutes drive from the Via Aurelia and the shops and businesses. present nearby.

The apartment is in good condition and immediately habitable, the courtyard is a very usable outlet. A private garage completes the sale.

## **Property Informations**

| Address: Via Steria    | <b>Zip Code</b> : 18016           |  |
|------------------------|-----------------------------------|--|
| Bedrooms: 1            | Bathrooms: 1                      |  |
| Rooms: 2               | State of Preservation: Good       |  |
| Level: Ground Floor    | Total Floor: 2                    |  |
| Age Construction: 1980 | <b>Terrace</b> : Present, 10 sq.m |  |
| Garden: Private        | Sea Distance: 1.300 meter         |  |
| Kitchen: Kitchenette   | <b>Box</b> : Single, 15 sq.m      |  |