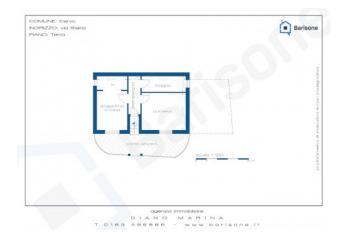

# 40 sq.m | Bathrooms: 1 | Bedrooms: 1 | Rooms: 2

In Cervo, just over 1 km from the sea, we offer a large two-room apartment that has a small courtyard and a garage next to the house.

The apartment consists of the entrance in the corridor, living room with kitchenette, bedroom, bathroom with window, small external courtyard.

## **Property Informations**

| Address: Via Steria    | <b>Zip Code</b> : 18016           |  |
|------------------------|-----------------------------------|--|
| Bedrooms: 1            | Bathrooms: 1                      |  |
| Rooms: 2               | State of Preservation: Good       |  |
| Level: Ground Floor    | Total Floor: 2                    |  |
| Age Construction: 1980 | <b>Terrace</b> : Present, 10 sq.m |  |
| Garden: Private        | Sea Distance: 1.300 meter         |  |
| Kitchen: Kitchenette   | <b>Box</b> : Single, 15 sq.m      |  |