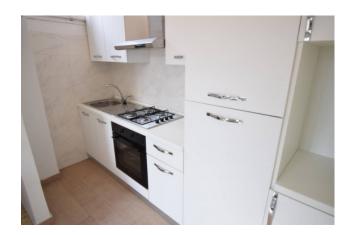

# 40 sq.m | Bathrooms: 1 | Bedrooms: 1 | Rooms: 2

In Cervo, just over 1 km from the sea, we offer a large two-room apartment that has a small courtyard and a garage next to the house.

The apartment consists of the entrance in the corridor, living room with kitchenette, bedroom, bathroom with window, small external courtyard.

## **Property Informations**

| Address: Via Steria    | <b>Zip Code</b> : 18016           |  |
|------------------------|-----------------------------------|--|
| Bedrooms: 1            | Bathrooms: 1                      |  |
| Rooms: 2               | State of Preservation: Good       |  |
| Level: Ground Floor    | Total Floor: 2                    |  |
| Age Construction: 1980 | <b>Terrace</b> : Present, 10 sq.m |  |
| Garden: Private        | Sea Distance: 1.300 meter         |  |
| Kitchen: Kitchenette   | <b>Box</b> : Single, 15 sq.m      |  |