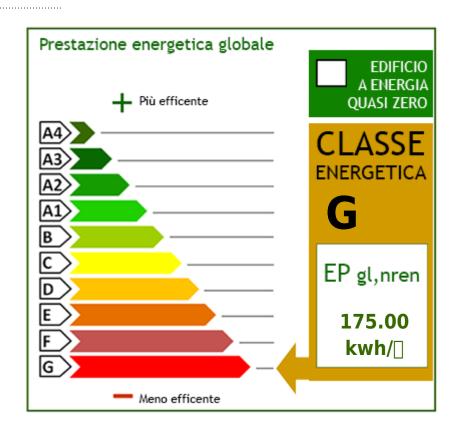

### **Features**

| Terrace: 10 [    | Tv Antenna: Condominium | ADSL Coverage        |
|------------------|-------------------------|----------------------|
| Fastweb Coverage | Air-Conditioned         | Telephone System     |
| Wiring: By Law   | Shower                  | Wooden Window Frames |