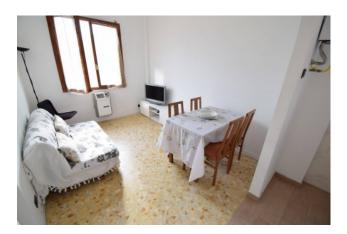

# 40 sq.m | Bathrooms: 1 | Bedrooms: 1 | Rooms: 2

In Cervo, just over 1 km from the sea, we offer a large two-room apartment that has a small courtyard and a garage next to the house.

The apartment consists of the entrance in the corridor, living room with kitchenette, bedroom, bathroom with window, small external courtyard.

## **Property Informations**

| Address: Via Steria    | <b>Zip Code</b> : 18016           |  |
|------------------------|-----------------------------------|--|
| Bedrooms: 1            | Bathrooms: 1                      |  |
| Rooms: 2               | State of Preservation: Good       |  |
| Level: Ground Floor    | Total Floor: 2                    |  |
| Age Construction: 1980 | <b>Terrace</b> : Present, 10 sq.m |  |
| Garden: Private        | Sea Distance: 1.300 meter         |  |
| Kitchen: Kitchenette   | <b>Box</b> : Single, 15 sq.m      |  |