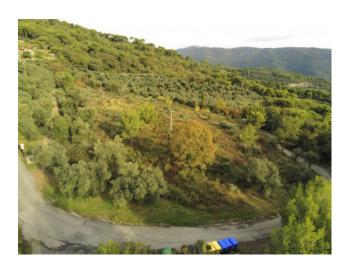

The land is partly destined for olive groves for about 54,000 square meters with about 750 olive trees recently pruned and being regrowth; this portion of the land is in a unique body and enjoys excellent exposure to the sun and facing south with a widely panoramic view.

It has suitable driveway access for any means, agricultural or not.

Possibility of connection to electricity and drinking water.

The rest of the lot, for about 160,000 square meters is currently covered with spontaneous vegetation such as oaks, brooms, Mediterranean scrub.