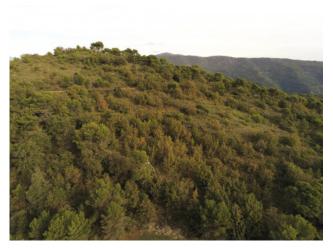

The land is partly destined for olive groves for about 54,000 square meters with about 750 olive trees recently pruned and being regrowth; this portion of the land is in a unique body and enjoys excellent exposure to the sun and facing south with a widely panoramic view.

It has suitable driveway access for any means, agricultural or not.

Possibility of connection to electricity and drinking water.

The rest of the lot, for about 160,000 square meters is currently covered with spontaneous vegetation such as oaks, brooms, Mediterranean scrub.