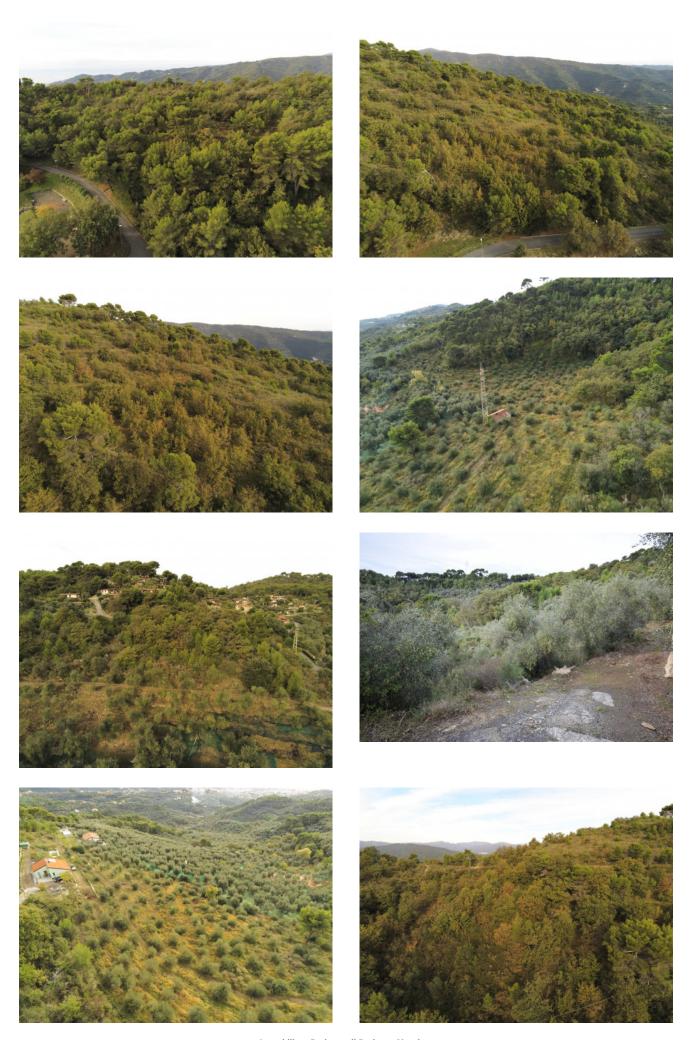

However, it is possible to change the current destination and extend the planting of olive trees, or other productive cultivation, over this remarkable area.

This lot also has several driveway accesses and borders on several points with public road.

Possibility of connection to electricity and drinking water in several places.

The entire slope on which the land develops has a slight inclination and therefore its processing for agricultural purposes is convenient. The main exposure is to the south, east and west, while it is protected by the ridge in a northerly direction.

The portion of land that insists on the territory of Diano Castello is partially buildable, with the index of 0.03 spread over about 19,500, thus obtaining an available volume of about 580 cubic meters, over basements.

On the territory of Diano Arentino, on the other hand, insist two rustics (among other things in an excellent panoramic position) of which the largest can be recovered for housing purposes, through demolition and reconstruction.