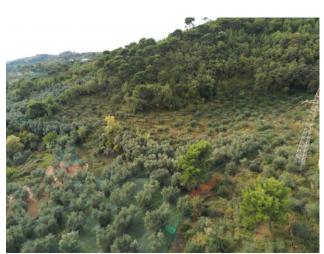

The land is partly destined for olive groves for about 54,000 square meters with about 750 olive trees recently pruned and being regrowth; this portion of the land is in a unique body and enjoys excellent exposure to the sun and facing south with a widely panoramic view.