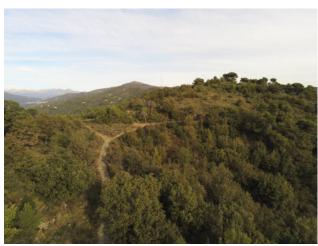

It has suitable driveway access for any means, agricultural or not.

Possibility of connection to electricity and drinking water.

The rest of the lot, for about 160,000 square meters is currently covered with spontaneous vegetation such as oaks, brooms, Mediterranean scrub.

Possibility of connection to electricity and drinking water in several places.

The entire slope on which the land develops has a slight inclination and therefore its processing for agricultural purposes is convenient. The main exposure is to the south, east and west, while it is protected by the ridge in a northerly direction.