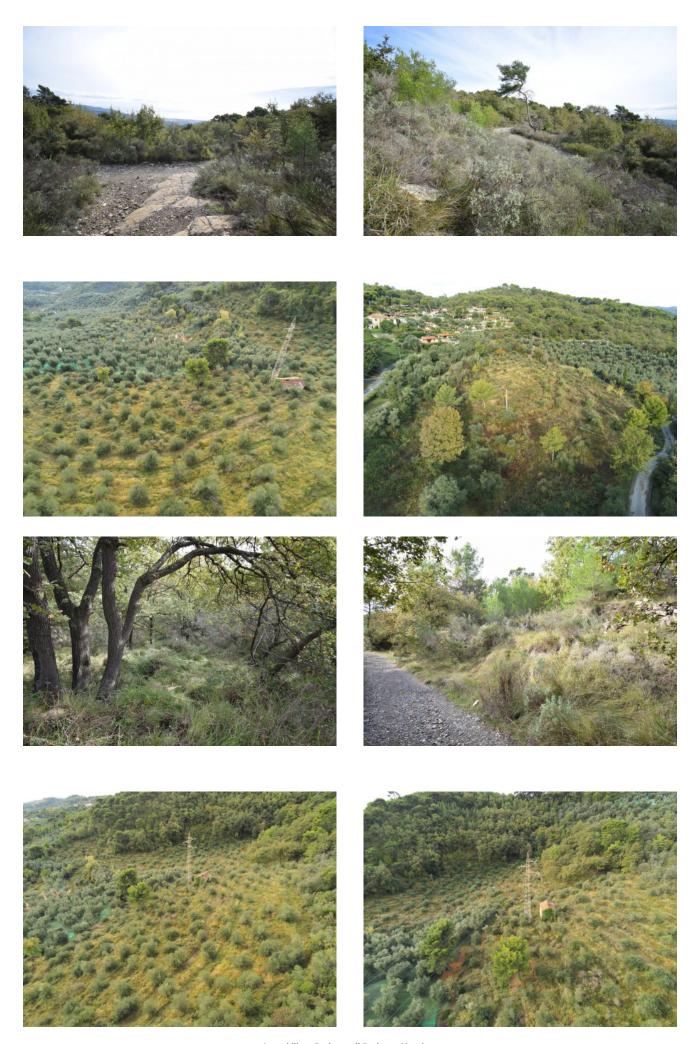

The land is partly destined for olive groves for about 54,000 square meters with about 750 olive trees recently pruned and being regrowth; this portion of the land is in a unique body and enjoys excellent exposure to the sun and facing south with a widely panoramic view.

It has suitable driveway access for any means, agricultural or not.

Possibility of connection to electricity and drinking water.

The rest of the lot, for about 160,000 square meters is currently covered with spontaneous vegetation such as oaks, brooms, Mediterranean scrub.

However, it is possible to change the current destination and extend the planting of olive trees, or other productive cultivation, over this remarkable area.

This lot also has several driveway accesses and borders on several points with public road.

Possibility of connection to electricity and drinking water in several places.

The entire slope on which the land develops has a slight inclination and therefore its processing for agricultural purposes is convenient. The main exposure is to the south, east and west, while it is protected by the ridge in a northerly direction.