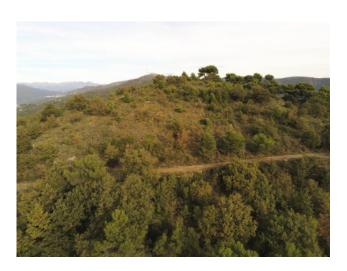

## 214.000 sq.m

EXCLUSIVE - Plot of land of sole owner of 214,000 square meters total, located in Merea and developed mainly in the territories of the municipalities of Diano Arentino and Diano Castello and partly also on Imperia.

The land is partly destined for olive groves for about 54,000 square meters with about 750 olive trees recently pruned and being regrowth; this portion of the land is in a unique body and enjoys excellent exposure to the sun and facing south with a widely panoramic view.

It has suitable driveway access for any means, agricultural or not.

Possibility of connection to electricity and drinking water.

The rest of the lot, for about 160,000 square meters is currently covered with spontaneous vegetation such as oaks, brooms, Mediterranean scrub.