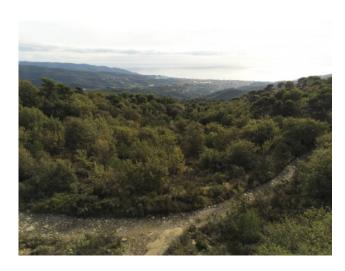

It has suitable driveway access for any means, agricultural or not.

Possibility of connection to electricity and drinking water.

The rest of the lot, for about 160,000 square meters is currently covered with spontaneous vegetation such as oaks, brooms, Mediterranean scrub.

Possibility of connection to electricity and drinking water in several places.

The entire slope on which the land develops has a slight inclination and therefore its processing for agricultural purposes is convenient. The main exposure is to the south, east and west, while it is protected by the ridge in a northerly direction.