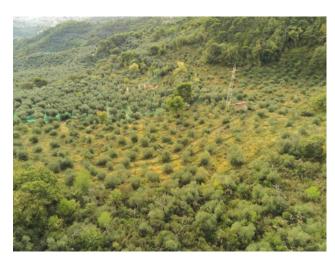

The land is partly destined for olive groves for about 54,000 square meters with about 750 olive trees recently pruned and being regrowth; this portion of the land is in a unique body and enjoys excellent exposure to the sun and facing south with a widely panoramic view.