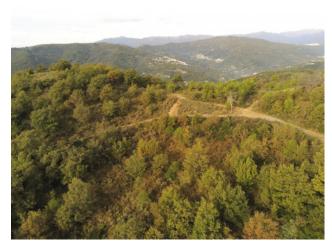

It has suitable driveway access for any means, agricultural or not.

Possibility of connection to electricity and drinking water.

The rest of the lot, for about 160,000 square meters is currently covered with spontaneous vegetation such as oaks, brooms, Mediterranean scrub.

However, it is possible to change the current destination and extend the planting of olive trees, or other productive cultivation, over this remarkable area.

This lot also has several driveway accesses and borders on several points with public road.

Possibility of connection to electricity and drinking water in several places.

The entire slope on which the land develops has a slight inclination and therefore its processing for agricultural purposes is convenient. The main exposure is to the south, east and west, while it is protected by the ridge in a northerly direction.