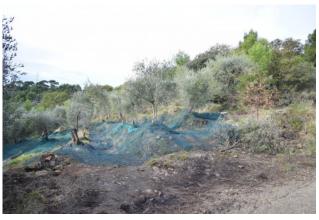

The land is partly destined for olive groves for about 54,000 square meters with about 750 olive trees recently pruned and being regrowth; this portion of the land is in a unique body and enjoys excellent exposure to the sun and facing south with a widely panoramic view.