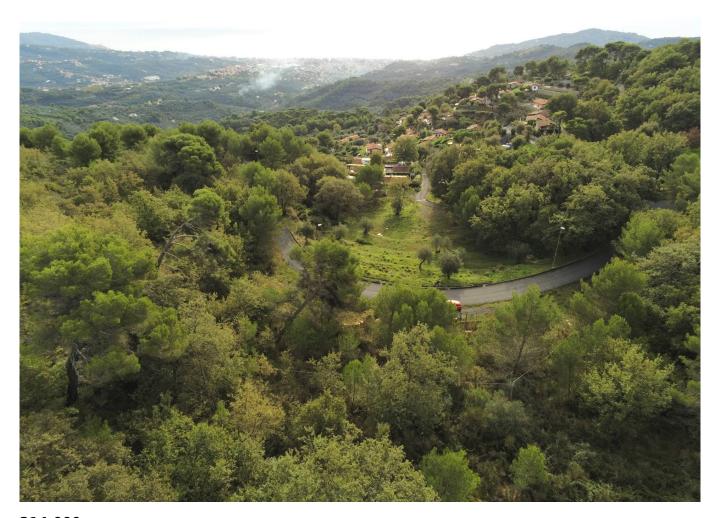

## 214.000 sq.m

EXCLUSIVE - Plot of land of sole owner of 214,000 square meters total, located in Merea and developed mainly in the territories of the municipalities of Diano Arentino and Diano Castello and partly also on Imperia.

It has suitable driveway access for any means, agricultural or not.

Possibility of connection to electricity and drinking water.

The rest of the lot, for about 160,000 square meters is currently covered with spontaneous vegetation such as oaks, brooms, Mediterranean scrub.

Possibility of connection to electricity and drinking water in several places.

The entire slope on which the land develops has a slight inclination and therefore its processing for agricultural purposes is convenient. The main exposure is to the south, east and west, while it is protected by the ridge in a northerly direction.