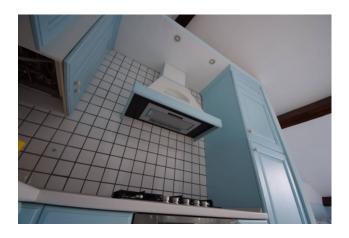

It is located on the top floor of a historic building of the early twentieth century, of which the vaults and pavements of the wide stairs and landings are preserved very well.

The apartment consists of a living room entrance with a large kitchenette, a bedroom, a bedroom/study, bathroom with shower and velux window; from the living room you access the panoramic balcony which is the safe added value of the property making it unique for charm!

Kitchen: Kitchenette