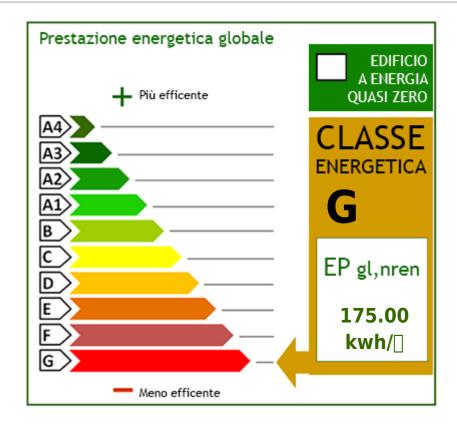

# **Property Informations**

| Address: Piazza Pisani, 1  | <b>Zip Code</b> : 18013          |  |
|----------------------------|----------------------------------|--|
| Bedrooms: 2                | Bathrooms: 1                     |  |
| Rooms: 3                   | State of Preservation: Excellent |  |
| Level: 3                   | Total Floor: 3                   |  |
| Age Construction: 1900     | Building Costs: € 63             |  |
| Balconies: Present, 2 sq.m | Sea Distance: 30 meter           |  |