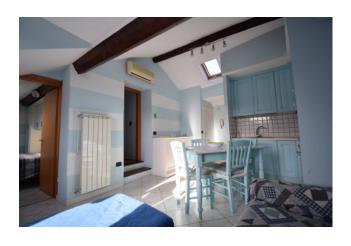

It is located on the top floor of a historic building of the early twentieth century, of which the vaults and pavements of the wide stairs and landings are preserved very well.

The apartment consists of a living room entrance with a large kitchenette, a bedroom, a bedroom/study, bathroom with shower and velux window; from the living room you access the panoramic balcony which is the safe added value of the property making it unique for charm!

The building standards are absolutely at the top of the range: armored door, quality furniture, very bright thanks to the large velux in the rooms and bathroom, air conditioning system, electrical system to standard.

Perfectly maintained and therefore no work of enhancement is necessary before you can live there.

Each element of the furniture has been chosen with a lot of taste and care, the choice of bespoke furniture allows you to make the optimal use of each space making the accommodation very functional.

Kitchen: Kitchenette