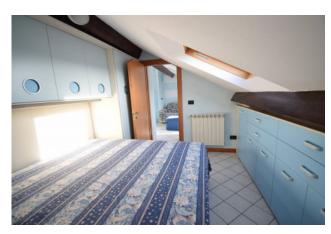

It is located on the top floor of a historic building of the early twentieth century, of which the vaults and pavements of the wide stairs and landings are preserved very well.

The apartment consists of a living room entrance with a large kitchenette, a bedroom, a bedroom/study, bathroom with shower and velux window; from the living room you access the panoramic balcony which is the safe added value of the property making it unique for charm!

The building standards are absolutely at the top of the range: armored door, quality furniture, very bright thanks to the large velux in the rooms and bathroom, air conditioning system, electrical system to standard.