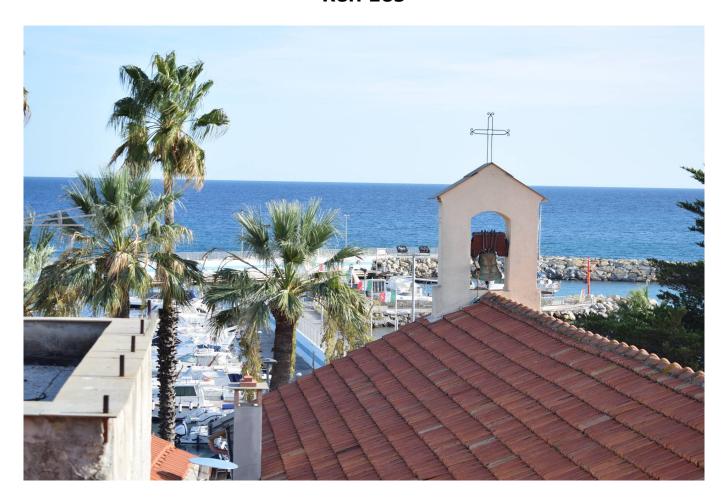

# 55 sq.m | Bathrooms: 1 | Bedrooms: 2 | Rooms: 3

In the heart of Diano Marina and just 50 meters from the sea, we propose a small three-bedroom manardate completely renovated and furnished with balcony with sea views and panoramic views over the whole Diano Marina and valley, up to the medieval village of Diano Castello.

It is located on the top floor of a historic building of the early twentieth century, of which the vaults and pavements of the wide stairs and landings are preserved very well.

The apartment consists of a living room entrance with a large kitchenette, a bedroom, a bedroom/study, bathroom with shower and velux window; from the living room you access the panoramic balcony which is the safe added value of the property making it unique for charm!