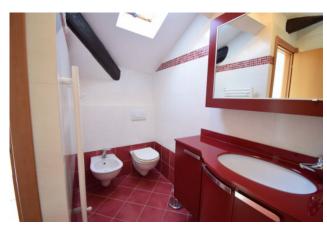

It is located on the top floor of a historic building of the early twentieth century, of which the vaults and pavements of the wide stairs and landings are preserved very well.

The apartment consists of a living room entrance with a large kitchenette, a bedroom, a bedroom/study, bathroom with shower and velux window; from the living room you access the panoramic balcony which is the safe added value of the property making it unique for charm!