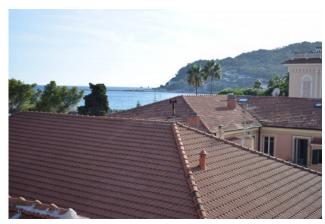

# 55 sq.m | Bathrooms: 1 | Bedrooms: 2 | Rooms: 3

In the heart of Diano Marina and just 50 meters from the sea, we propose a small three-bedroom manardate completely renovated and furnished with balcony with sea views and panoramic views over the whole Diano Marina and valley, up to the medieval village of Diano Castello.

## **Features**

| Terrace: 2 []      | Tv Antenna: Condominium | Tv SAT: Condominium |
|--------------------|-------------------------|---------------------|
| Closet             | ADSL Coverage           | Fastweb Coverage    |
| Air-Conditioned    | Telephone System        | Wiring: By Law      |
| Sanitary Suspended | Shower                  | Aluminum Frames     |
| Shutters           | Sea View                |                     |