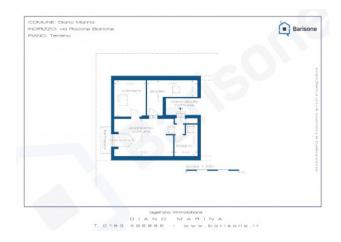

It is located on the top floor of a historic building of the early twentieth century, of which the vaults and pavements of the wide stairs and landings are preserved very well.

The apartment consists of a living room entrance with a large kitchenette, a bedroom, a bedroom/study, bathroom with shower and velux window; from the living room you access the panoramic balcony which is the safe added value of the property making it unique for charm!

# **Property Informations**

| Address: Piazza Pisani, 1  | <b>Zip Code</b> : 18013          |  |
|----------------------------|----------------------------------|--|
| Bedrooms: 2                | Bathrooms: 1                     |  |
| Rooms: 3                   | State of Preservation: Excellent |  |
| Level: 3                   | Total Floor: 3                   |  |
| Age Construction: 1900     | Building Costs: € 63             |  |
| Balconies: Present, 2 sq.m | Sea Distance: 30 meter           |  |