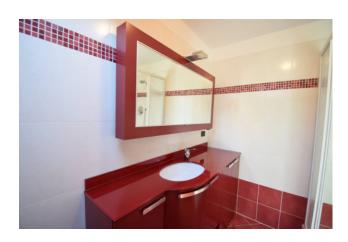

It is located on the top floor of a historic building of the early twentieth century, of which the vaults and pavements of the wide stairs and landings are preserved very well.

The apartment consists of a living room entrance with a large kitchenette, a bedroom, a bedroom/study, bathroom with shower and velux window; from the living room you access the panoramic balcony which is the safe added value of the property making it unique for charm!

The building standards are absolutely at the top of the range: armored door, quality furniture, very bright thanks to the large velux in the rooms and bathroom, air conditioning system, electrical system to standard.