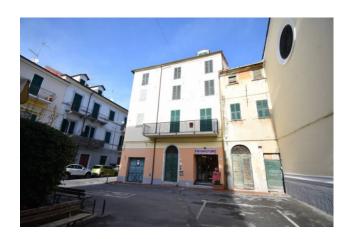

# Apartment € 240.000 negotiable Ref. 283

# 55 sq.m | Bathrooms: 1 | Bedrooms: 2 | Rooms: 3

In the heart of Diano Marina and just 50 meters from the sea, we propose a small three-bedroom manardate completely renovated and furnished with balcony with sea views and panoramic views over the whole Diano Marina and valley, up to the medieval village of Diano Castello.

It is located on the top floor of a historic building of the early twentieth century, of which the vaults and pavements of the wide stairs and landings are preserved very well.

The apartment consists of a living room entrance with a large kitchenette, a bedroom, a bedroom/study, bathroom with shower and velux window; from the living room you access the panoramic balcony which is the safe added value of the property making it unique for charm!