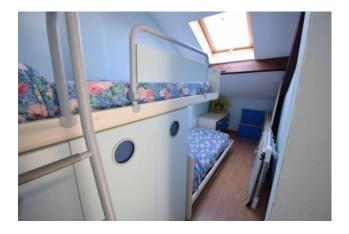

It is located on the top floor of a historic building of the early twentieth century, of which the vaults and pavements of the wide stairs and landings are preserved very well.

The apartment consists of a living room entrance with a large kitchenette, a bedroom, a bedroom/study, bathroom with shower and velux window; from the living room you access the panoramic balcony which is the safe added value of the property making it unique for charm!