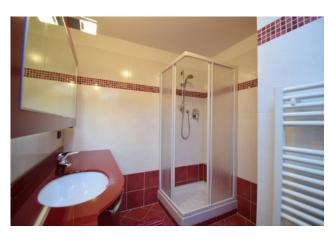

It is located on the top floor of a historic building of the early twentieth century, of which the vaults and pavements of the wide stairs and landings are preserved very well.

The apartment consists of a living room entrance with a large kitchenette, a bedroom, a bedroom/study, bathroom with shower and velux window; from the living room you access the panoramic balcony which is the safe added value of the property making it unique for charm!

## **Features**

| Terrace: 2 []      | Tv Antenna: Condominium | Tv SAT: Condominium |
|--------------------|-------------------------|---------------------|
| Closet             | ADSL Coverage           | Fastweb Coverage    |
| Air-Conditioned    | Telephone System        | Wiring: By Law      |
| Sanitary Suspended | Shower                  | Aluminum Frames     |
| Shutters           | Sea View                |                     |