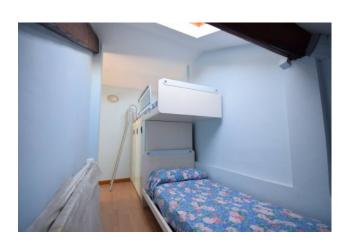

It is located on the top floor of a historic building of the early twentieth century, of which the vaults and pavements of the wide stairs and landings are preserved very well.

The apartment consists of a living room entrance with a large kitchenette, a bedroom, a bedroom/study, bathroom with shower and velux window; from the living room you access the panoramic balcony which is the safe added value of the property making it unique for charm!

The building standards are absolutely at the top of the range: armored door, quality furniture, very bright thanks to the large velux in the rooms and bathroom, air conditioning system, electrical system to standard.