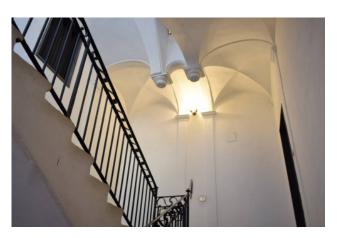

It is located on the top floor of a historic building of the early twentieth century, of which the vaults and pavements of the wide stairs and landings are preserved very well.

The apartment consists of a living room entrance with a large kitchenette, a bedroom, a bedroom/study, bathroom with shower and velux window; from the living room you access the panoramic balcony which is the safe added value of the property making it unique for charm!