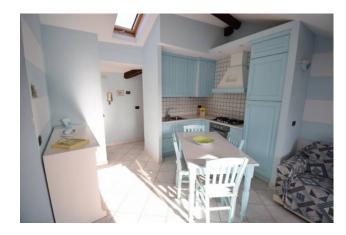

It is located on the top floor of a historic building of the early twentieth century, of which the vaults and pavements of the wide stairs and landings are preserved very well.

The apartment consists of a living room entrance with a large kitchenette, a bedroom, a bedroom/study, bathroom with shower and velux window; from the living room you access the panoramic balcony which is the safe added value of the property making it unique for charm!

Kitchen: Kitchenette