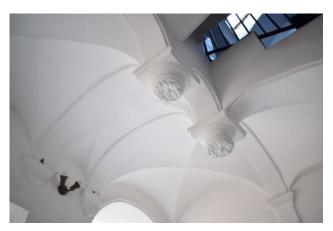

It is located on the top floor of a historic building of the early twentieth century, of which the vaults and pavements of the wide stairs and landings are preserved very well.

The apartment consists of a living room entrance with a large kitchenette, a bedroom, a bedroom/study, bathroom with shower and velux window; from the living room you access the panoramic balcony which is the safe added value of the property making it unique for charm!