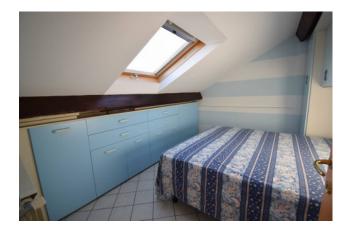

It is located on the top floor of a historic building of the early twentieth century, of which the vaults and pavements of the wide stairs and landings are preserved very well.

The apartment consists of a living room entrance with a large kitchenette, a bedroom, a bedroom/study, bathroom with shower and velux window; from the living room you access the panoramic balcony which is the safe added value of the property making it unique for charm!

The building standards are absolutely at the top of the range: armored door, quality furniture, very bright thanks to the large velux in the rooms and bathroom, air conditioning system, electrical system to standard.