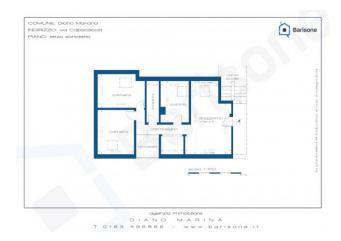

## 70 sq.m | Bathrooms: 1 | Bedrooms: 2 | Rooms: 4

A stone's throw from the center of Diano Marina and the sea, we offer a four-room attic apartment on the third floor of a fully fenced condominium complex which has pleasant green areas and above all a large common car park.

## **Property Informations**

Address: Via Capocaccia, 40Zip Code: 18013Bedrooms: 2Bathrooms: 1Rooms: 4State of Preservation: GoodLevel: 3Total Floor: 3Age Construction: 1972Building Costs: € 65Balconies: Present, 4 sq.mTerrace: Present, 4 sq.mGarden: Common, 1.000 sq.mSea Distance: 500 meter