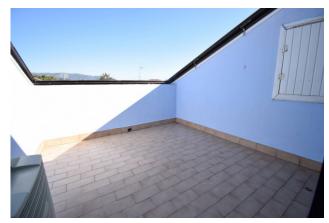

The apartment consists of an entrance into the living room with several velux for lighting and ventilation and access to the tub terrace from which you can enjoy a fantastic view of all the Dianese hills; kitchen, bathroom, two bedrooms, closet.

## **Property Informations**

Address: Via Capocaccia, 40Zip Code: 18013Bedrooms: 2Bathrooms: 1Rooms: 4State of Preservation: GoodLevel: 3Total Floor: 3Age Construction: 1972Building Costs: € 65Balconies: Present, 4 sq.mTerrace: Present, 4 sq.mGarden: Common, 1.000 sq.mSea Distance: 500 meter