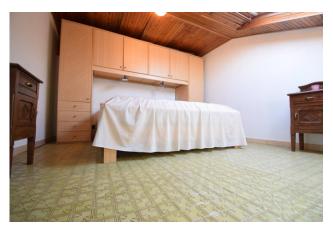

The apartment consists of an entrance into the living room with several velux for lighting and ventilation and access to the tub terrace from which you can enjoy a fantastic view of all the Dianese hills; kitchen, bathroom, two bedrooms, closet.

## **Property Informations**

Address: Via Capocaccia, 40Zip Code: 18013Bedrooms: 2Bathrooms: 1Rooms: 4State of Preservation: GoodLevel: 3Total Floor: 3Age Construction: 1972Building Costs: € 65Balconies: Present, 4 sq.mTerrace: Present, 4 sq.mGarden: Common, 1.000 sq.mSea Distance: 500 meter