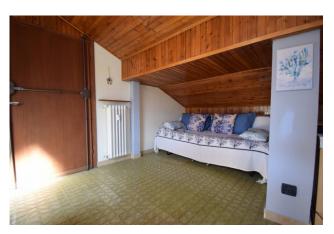

The apartment consists of an entrance into the living room with several velux for lighting and ventilation and access to the tub terrace from which you can enjoy a fantastic view of all the Dianese hills; kitchen, bathroom, two bedrooms, closet.