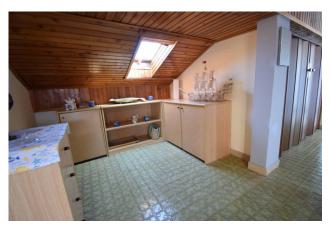

The apartment consists of an entrance into the living room with several velux for lighting and ventilation and access to the tub terrace from which you can enjoy a fantastic view of all the Dianese hills; kitchen, bathroom, two bedrooms, closet.

Kitchen: Regular Kitchen