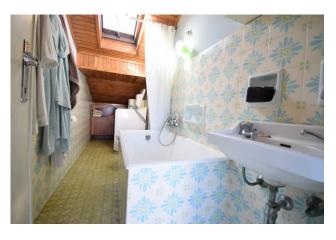

The apartment consists of an entrance into the living room with several velux for lighting and ventilation and access to the tub terrace from which you can enjoy a fantastic view of all the Dianese hills; kitchen, bathroom, two bedrooms, closet.

## **Property Informations**

Address: Via Capocaccia, 40Zip Code: 18013Bedrooms: 2Bathrooms: 1Rooms: 4State of Preservation: GoodLevel: 3Total Floor: 3Age Construction: 1972Building Costs: € 65Balconies: Present, 4 sq.mTerrace: Present, 4 sq.mGarden: Common, 1.000 sq.mSea Distance: 500 meter