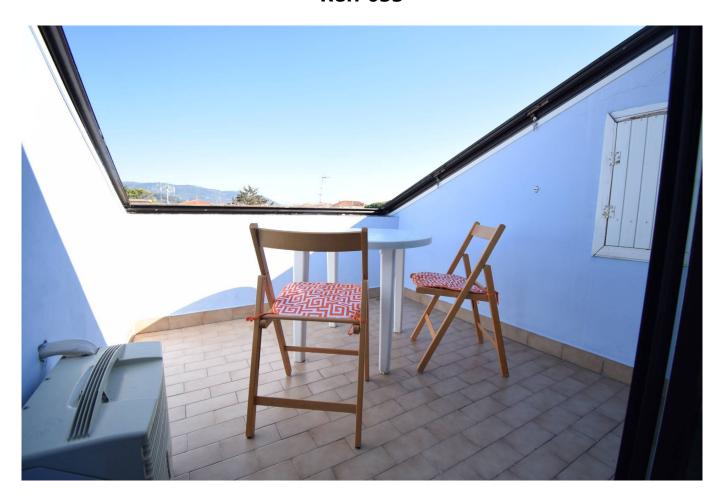

The apartment consists of an entrance into the living room with several velux for lighting and ventilation and access to the tub terrace from which you can enjoy a fantastic view of all the Dianese hills; kitchen, bathroom, two bedrooms, closet.