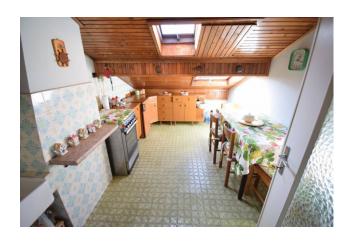

The apartment consists of an entrance into the living room with several velux for lighting and ventilation and access to the tub terrace from which you can enjoy a fantastic view of all the Dianese hills; kitchen, bathroom, two bedrooms, closet.

Kitchen: Regular Kitchen