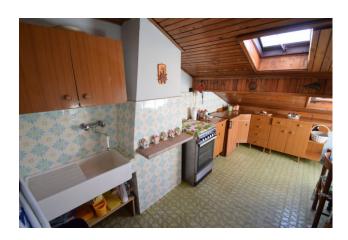

The apartment consists of an entrance into the living room with several velux for lighting and ventilation and access to the tub terrace from which you can enjoy a fantastic view of all the Dianese hills; kitchen, bathroom, two bedrooms, closet.

Kitchen: Regular Kitchen