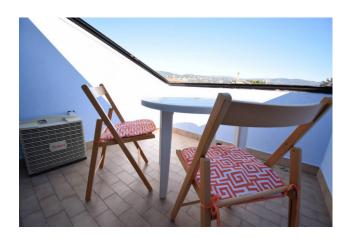

The apartment consists of an entrance into the living room with several velux for lighting and ventilation and access to the tub terrace from which you can enjoy a fantastic view of all the Dianese hills; kitchen, bathroom, two bedrooms, closet.

## **Property Informations**

Address: Via Capocaccia, 40Zip Code: 18013Bedrooms: 2Bathrooms: 1Rooms: 4State of Preservation: GoodLevel: 3Total Floor: 3Age Construction: 1972Building Costs: € 65Balconies: Present, 4 sq.mTerrace: Present, 4 sq.mGarden: Common, 1.000 sq.mSea Distance: 500 meter