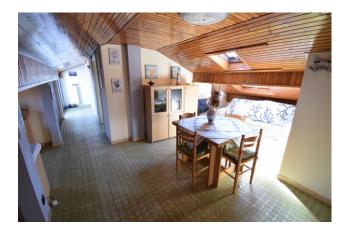

The apartment consists of an entrance into the living room with several velux for lighting and ventilation and access to the tub terrace from which you can enjoy a fantastic view of all the Dianese hills; kitchen, bathroom, two bedrooms, closet.