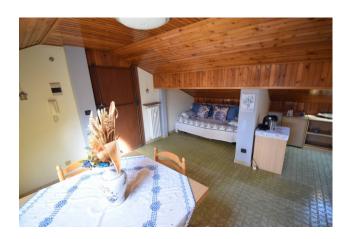

The apartment consists of an entrance into the living room with several velux for lighting and ventilation and access to the tub terrace from which you can enjoy a fantastic view of all the Dianese hills; kitchen, bathroom, two bedrooms, closet.