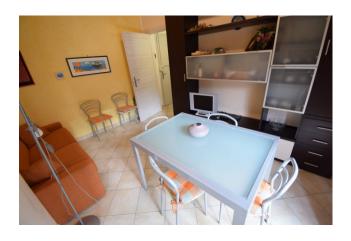

The apartment is located on the mezzanine floor of a two-storey building, overlooking the perfectly maintained condominium gardens. It is composed of an entrance hall, living room with access to the balcony, kitchenette with window, bedroom with access to the same balcony and bathroom with window.

# **Property Informations**

| Address: Via Raffaello Sanzio, 11 | <b>Zip Code</b> : 18013          |
|-----------------------------------|----------------------------------|
| Bedrooms: 1                       | Bathrooms: 1                     |
| Rooms: 2                          | State of Preservation: Excellent |
| Level: Mezzanine                  | Total Floor: 2                   |
| Age Construction: 1970            | <b>Building Costs</b> : € 50     |
| Balconies: Present, 10 sq.m       | Garden: Common, 500 sq.m         |
| Sea Distance: 200 meter           | <b>Kitchen</b> : Kitchenette     |