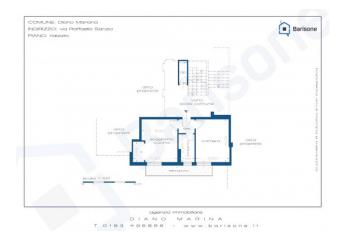

The apartment is located on the mezzanine floor of a two-storey building, overlooking the perfectly maintained condominium gardens. It is composed of an entrance hall, living room with access to the balcony, kitchenette with window, bedroom with access to the same balcony and bathroom with window.

# **Property Informations**

| Address: Via Raffaello Sanzio, 11 | <b>Zip Code</b> : 18013          |
|-----------------------------------|----------------------------------|
| Bedrooms: 1                       | Bathrooms: 1                     |
| Rooms: 2                          | State of Preservation: Excellent |
| Level: Mezzanine                  | Total Floor: 2                   |
| Age Construction: 1970            | <b>Building Costs</b> : € 50     |
| Balconies: Present, 10 sq.m       | Garden: Common, 500 sq.m         |
| Sea Distance: 200 meter           | <b>Kitchen</b> : Kitchenette     |