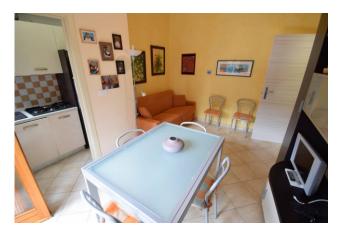

The apartment is located on the mezzanine floor of a two-storey building, overlooking the perfectly maintained condominium gardens. It is composed of an entrance hall, living room with access to the balcony, kitchenette with window, bedroom with access to the same balcony and bathroom with window.

# **Property Informations**

| Address: Via Raffaello Sanzio, 11 | <b>Zip Code</b> : 18013          |
|-----------------------------------|----------------------------------|
| Bedrooms: 1                       | Bathrooms: 1                     |
| Rooms: 2                          | State of Preservation: Excellent |
| Level: Mezzanine                  | Total Floor: 2                   |
| Age Construction: 1970            | <b>Building Costs</b> : € 50     |
| Balconies: Present, 10 sq.m       | Garden: Common, 500 sq.m         |
| Sea Distance: 200 meter           | <b>Kitchen</b> : Kitchenette     |