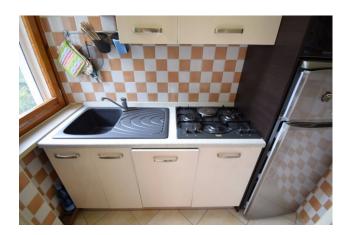

The apartment is located on the mezzanine floor of a two-storey building, overlooking the perfectly maintained condominium gardens. It is composed of an entrance hall, living room with access to the balcony, kitchenette with window, bedroom with access to the same balcony and bathroom with window.

# **Property Informations**

| Address: Via Raffaello Sanzio, 11 | <b>Zip Code</b> : 18013          |
|-----------------------------------|----------------------------------|
| Bedrooms: 1                       | Bathrooms: 1                     |
| Rooms: 2                          | State of Preservation: Excellent |
| Level: Mezzanine                  | Total Floor: 2                   |
| Age Construction: 1970            | <b>Building Costs</b> : € 50     |
| Balconies: Present, 10 sq.m       | Garden: Common, 500 sq.m         |
| Sea Distance: 200 meter           | <b>Kitchen</b> : Kitchenette     |