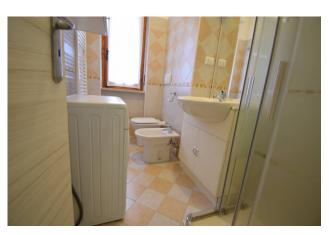

The apartment is located on the mezzanine floor of a two-storey building, overlooking the perfectly maintained condominium gardens. It is composed of an entrance hall, living room with access to the balcony, kitchenette with window, bedroom with access to the same balcony and bathroom with window.

#### **Features**

| Tv Antenna: Condominium | Tv SAT: Condominium | Closet           |
|-------------------------|---------------------|------------------|
| ADSL Coverage           | Cellar: 4 🛘         | Fastweb Coverage |
| Telephone System        | Wiring: By Law      | Shower           |
| Wooden Window Frames    | Shutters            |                  |