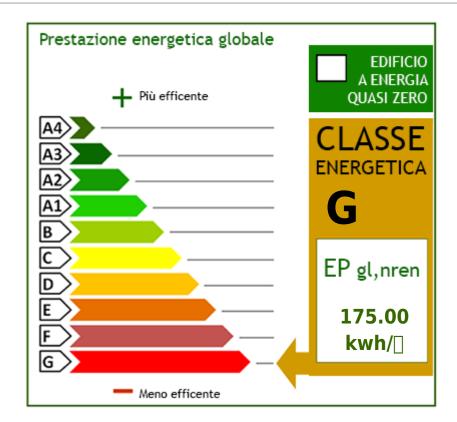

# **Property Informations**

| Address: Via Raffaello Sanzio, 11 | <b>Zip Code</b> : 18013          |
|-----------------------------------|----------------------------------|
| Bedrooms: 1                       | Bathrooms: 1                     |
| Rooms: 2                          | State of Preservation: Excellent |
| Level: Mezzanine                  | Total Floor: 2                   |
| Age Construction: 1970            | <b>Building Costs</b> : € 50     |
| Balconies: Present, 10 sq.m       | Garden: Common, 500 sq.m         |
| Sea Distance: 200 meter           | <b>Kitchen</b> : Kitchenette     |