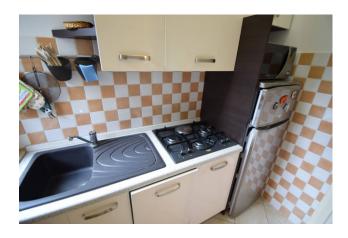

The apartment is located on the mezzanine floor of a two-storey building, overlooking the perfectly maintained condominium gardens. It is composed of an entrance hall, living room with access to the balcony, kitchenette with window, bedroom with access to the same balcony and bathroom with window.

# **Property Informations**

| Address: Via Raffaello Sanzio, 11 | <b>Zip Code</b> : 18013          |
|-----------------------------------|----------------------------------|
| Bedrooms: 1                       | Bathrooms: 1                     |
| Rooms: 2                          | State of Preservation: Excellent |
| Level: Mezzanine                  | Total Floor: 2                   |
| Age Construction: 1970            | <b>Building Costs</b> : € 50     |
| Balconies: Present, 10 sq.m       | Garden: Common, 500 sq.m         |
| Sea Distance: 200 meter           | <b>Kitchen</b> : Kitchenette     |