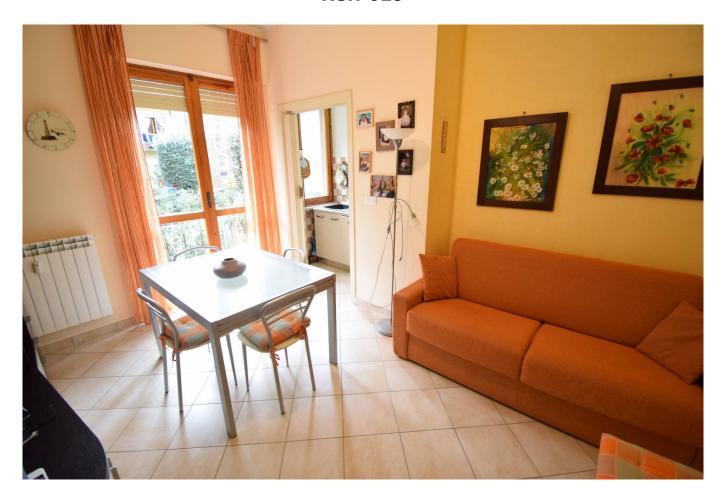

The apartment is located on the mezzanine floor of a two-storey building, overlooking the perfectly maintained condominium gardens. It is composed of an entrance hall, living room with access to the balcony, kitchenette with window, bedroom with access to the same balcony and bathroom with window.

The bedroom is really spacious and there is space for both a bunk bed and a double bed

On the same floor as the accommodation, a comfortable cellar is included in the sale, ideal for storing bicycles.

Externally the complex enjoys a large green park with pines, eucalyptus and other tall trees It also has a notable condominium car park where it is always possible to find parking, even in the summer season.