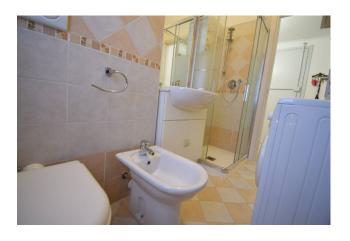

The apartment is located on the mezzanine floor of a two-storey building, overlooking the perfectly maintained condominium gardens. It is composed of an entrance hall, living room with access to the balcony, kitchenette with window, bedroom with access to the same balcony and bathroom with window.

#### **Features**

| Tv Antenna: Condominium | Tv SAT: Condominium | Closet           |
|-------------------------|---------------------|------------------|
| ADSL Coverage           | Cellar: 4 🛘         | Fastweb Coverage |
| Telephone System        | Wiring: By Law      | Shower           |
| Wooden Window Frames    | Shutters            |                  |