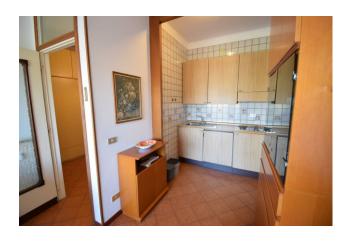

The accommodation comprises entrance hall, living room with kitchenette, bathroom with window, balcony with wide view of the hills surrounding Diano Marina.

The apartment enjoys good brightness thanks to the size of the French window which opens onto the balcony.

# **Property Informations**

| Address: Largo Cambiaso, 2  | <b>Zip Code</b> : 18013          |
|-----------------------------|----------------------------------|
| Bathrooms: 1                | Rooms: 1                         |
| State of Preservation: Good | Level: 2                         |
| Total Floor: 3              | <b>Lift</b> : Yes                |
| Age Construction: 1972      | Building Costs: € 45             |
| Balconies: Present, 5 sq.m  | <b>Garden</b> : Common, 500 sq.m |
| Sea Distance: 150 meter     | Kitchen: Kitchenette             |