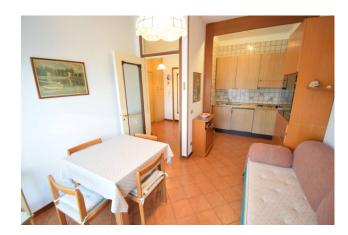

The accommodation comprises entrance hall, living room with kitchenette, bathroom with window, balcony with wide view of the hills surrounding Diano Marina.

The apartment enjoys good brightness thanks to the size of the French window which opens onto the balcony.

# **Property Informations**

| Address: Largo Cambiaso, 2  | <b>Zip Code</b> : 18013          |
|-----------------------------|----------------------------------|
| Bathrooms: 1                | Rooms: 1                         |
| State of Preservation: Good | Level: 2                         |
| Total Floor: 3              | <b>Lift</b> : Yes                |
| Age Construction: 1972      | Building Costs: € 45             |
| Balconies: Present, 5 sq.m  | <b>Garden</b> : Common, 500 sq.m |
| Sea Distance: 150 meter     | Kitchen: Kitchenette             |