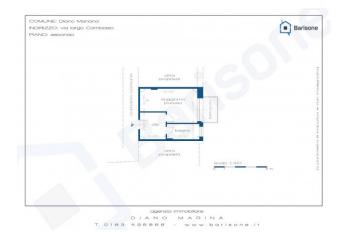

The accommodation comprises entrance hall, living room with kitchenette, bathroom with window, balcony with wide view of the hills surrounding Diano Marina.

The apartment enjoys good brightness thanks to the size of the French window which opens onto the balcony.

# **Property Informations**

| Address: Largo Cambiaso, 2  | <b>Zip Code</b> : 18013          |
|-----------------------------|----------------------------------|
| Bathrooms: 1                | Rooms: 1                         |
| State of Preservation: Good | Level: 2                         |
| Total Floor: 3              | <b>Lift</b> : Yes                |
| Age Construction: 1972      | Building Costs: € 45             |
| Balconies: Present, 5 sq.m  | <b>Garden</b> : Common, 500 sq.m |
| Sea Distance: 150 meter     | Kitchen: Kitchenette             |