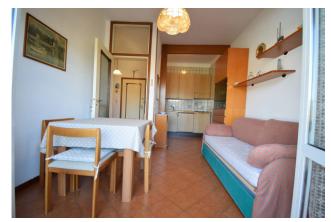

The accommodation comprises entrance hall, living room with kitchenette, bathroom with window, balcony with wide view of the hills surrounding Diano Marina.

The apartment enjoys good brightness thanks to the size of the French window which opens onto the balcony.

# **Property Informations**

| Address: Largo Cambiaso, 2  | <b>Zip Code</b> : 18013          |
|-----------------------------|----------------------------------|
| Bathrooms: 1                | Rooms: 1                         |
| State of Preservation: Good | Level: 2                         |
| Total Floor: 3              | <b>Lift</b> : Yes                |
| Age Construction: 1972      | Building Costs: € 45             |
| Balconies: Present, 5 sq.m  | <b>Garden</b> : Common, 500 sq.m |
| Sea Distance: 150 meter     | Kitchen: Kitchenette             |