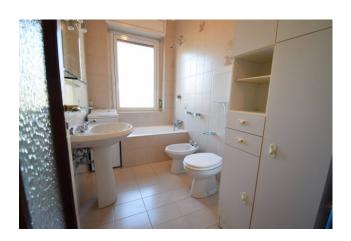

The accommodation comprises entrance hall, living room with kitchenette, bathroom with window, balcony with wide view of the hills surrounding Diano Marina.

The apartment enjoys good brightness thanks to the size of the French window which opens onto the balcony.

# **Property Informations**

| Address: Largo Cambiaso, 2  | <b>Zip Code</b> : 18013          |
|-----------------------------|----------------------------------|
| Bathrooms: 1                | Rooms: 1                         |
| State of Preservation: Good | Level: 2                         |
| Total Floor: 3              | <b>Lift</b> : Yes                |
| Age Construction: 1972      | Building Costs: € 45             |
| Balconies: Present, 5 sq.m  | <b>Garden</b> : Common, 500 sq.m |
| Sea Distance: 150 meter     | Kitchen: Kitchenette             |