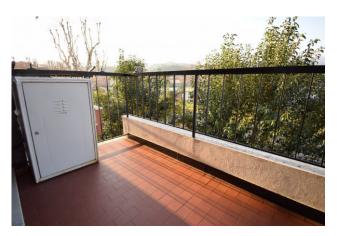

The accommodation comprises entrance hall, living room with kitchenette, bathroom with window, balcony with wide view of the hills surrounding Diano Marina.

The apartment enjoys good brightness thanks to the size of the French window which opens onto the balcony.

# **Property Informations**

| Address: Largo Cambiaso, 2  | <b>Zip Code</b> : 18013          |
|-----------------------------|----------------------------------|
| Bathrooms: 1                | Rooms: 1                         |
| State of Preservation: Good | Level: 2                         |
| Total Floor: 3              | <b>Lift</b> : Yes                |
| Age Construction: 1972      | Building Costs: € 45             |
| Balconies: Present, 5 sq.m  | <b>Garden</b> : Common, 500 sq.m |
| Sea Distance: 150 meter     | Kitchen: Kitchenette             |