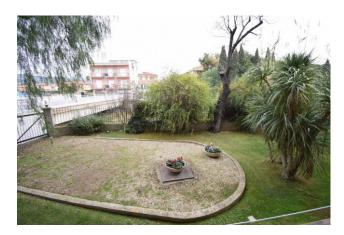

# **Property Informations**

| Address: Largo Cambiaso, 2  | <b>Zip Code</b> : 18013          |
|-----------------------------|----------------------------------|
| Bathrooms: 1                | Rooms: 1                         |
| State of Preservation: Good | Level: 2                         |
| Total Floor: 3              | <b>Lift</b> : Yes                |
| Age Construction: 1972      | Building Costs: € 45             |
| Balconies: Present, 5 sq.m  | <b>Garden</b> : Common, 500 sq.m |
| Sea Distance: 150 meter     | Kitchen: Kitchenette             |