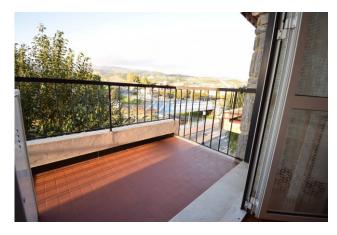

The accommodation comprises entrance hall, living room with kitchenette, bathroom with window, balcony with wide view of the hills surrounding Diano Marina.

The apartment enjoys good brightness thanks to the size of the French window which opens onto the balcony.

# **Property Informations**

| Address: Largo Cambiaso, 2  | <b>Zip Code</b> : 18013          |
|-----------------------------|----------------------------------|
| Bathrooms: 1                | Rooms: 1                         |
| State of Preservation: Good | Level: 2                         |
| Total Floor: 3              | <b>Lift</b> : Yes                |
| Age Construction: 1972      | Building Costs: € 45             |
| Balconies: Present, 5 sq.m  | <b>Garden</b> : Common, 500 sq.m |
| Sea Distance: 150 meter     | Kitchen: Kitchenette             |