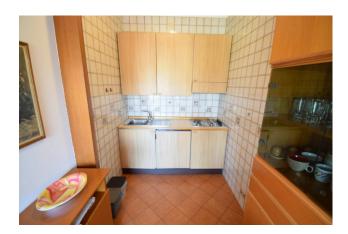

The accommodation comprises entrance hall, living room with kitchenette, bathroom with window, balcony with wide view of the hills surrounding Diano Marina.

The apartment enjoys good brightness thanks to the size of the French window which opens onto the balcony.

# **Property Informations**

| Address: Largo Cambiaso, 2  | <b>Zip Code</b> : 18013          |
|-----------------------------|----------------------------------|
| Bathrooms: 1                | Rooms: 1                         |
| State of Preservation: Good | Level: 2                         |
| Total Floor: 3              | <b>Lift</b> : Yes                |
| Age Construction: 1972      | Building Costs: € 45             |
| Balconies: Present, 5 sq.m  | <b>Garden</b> : Common, 500 sq.m |
| Sea Distance: 150 meter     | Kitchen: Kitchenette             |