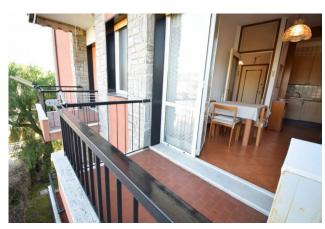

The accommodation comprises entrance hall, living room with kitchenette, bathroom with window, balcony with wide view of the hills surrounding Diano Marina.

The apartment enjoys good brightness thanks to the size of the French window which opens onto the balcony.

The apartment is large, can be inhabited immediately or lends itself to being renovated by optimizing the distribution of space.

The main feature of this apartment is the absolutely prestigious context in which it is positioned, in a central context with communal green space inside: all in absolute tranquility despite being in the centre.