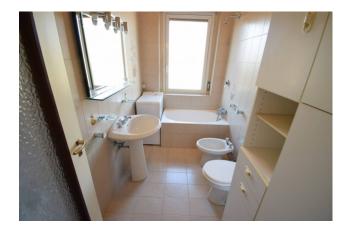

The accommodation comprises entrance hall, living room with kitchenette, bathroom with window, balcony with wide view of the hills surrounding Diano Marina.

The apartment enjoys good brightness thanks to the size of the French window which opens onto the balcony.