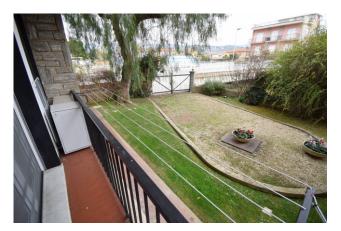

The accommodation comprises entrance hall, living room with kitchenette, bathroom with window, balcony with wide view of the hills surrounding Diano Marina.

The apartment enjoys good brightness thanks to the size of the French window which opens onto the balcony.

# **Property Informations**

| Address: Largo Cambiaso, 2  | <b>Zip Code</b> : 18013          |
|-----------------------------|----------------------------------|
| Bathrooms: 1                | Rooms: 1                         |
| State of Preservation: Good | Level: 2                         |
| Total Floor: 3              | <b>Lift</b> : Yes                |
| Age Construction: 1972      | Building Costs: € 45             |
| Balconies: Present, 5 sq.m  | <b>Garden</b> : Common, 500 sq.m |
| Sea Distance: 150 meter     | Kitchen: Kitchenette             |