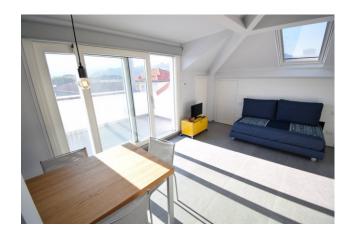

# 40 sq.m | Bathrooms: 1 | Rooms: 1

In the center of Diano Marina, but in a quiet position with a very open view, we offer a completely renovated and furnished studio apartment on the fourth attic floor with lift and a large terrace in a panoramic position with western exposure and views of the city center and the hills surroundings.

The apartment consists of an entrance into a large multipurpose room with a large sliding French door which leads to the west-facing balcony which guarantees a lot of brightness to the accommodation.

The renovation carried out was radical and meticulous, just as the quality of the custom-made furniture and accessories is first rate.

The space has been used wisely, allowing functionality and an environment in which to move comfortably.

The features included are of absolute value such as:

- homogeneous and identical flooring throughout the house, even on the terrace
- electric Velux with centralized control at the entrance;
- armored door;
- wooden/aluminium windows with double glazing and lift and slide to access the terrace;
- equipped kitchen