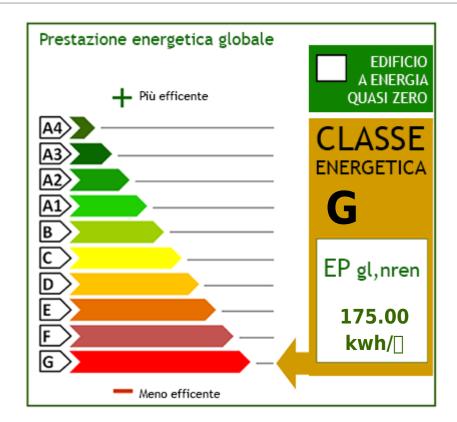

# **Property Informations**

| Address: Via Colombo, 59         | <b>Zip Code</b> : 18013      |
|----------------------------------|------------------------------|
| Bathrooms: 1                     | Rooms: 1                     |
| State of Preservation: Excellent | Level: 4                     |
| Total Floor: 4                   | <b>Lift</b> : Yes            |
| Age Construction: 1970           | <b>Building Costs</b> : € 45 |
| Balconies: Present, 8 sq.m       | Terrace: Present, 8 sq.m     |
| Sea Distance: 250 meter          | Kitchen: Kitchenette         |