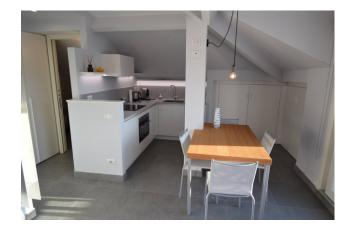

The apartment consists of an entrance into a large multipurpose room with a large sliding French door which leads to the west-facing balcony which guarantees a lot of brightness to the accommodation.

The renovation carried out was radical and meticulous, just as the quality of the custom-made furniture and accessories is first rate.

The space has been used wisely, allowing functionality and an environment in which to move comfortably.

The features included are of absolute value such as:

- homogeneous and identical flooring throughout the house, even on the terrace
- electric Velux with centralized control at the entrance;
- armored door;
- wooden/aluminium windows with double glazing and lift and slide to access the terrace;
- equipped kitchen