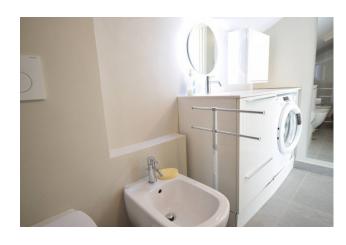

The space has been used wisely, allowing functionality and an environment in which to move comfortably.

The features included are of absolute value such as:

- homogeneous and identical flooring throughout the house, even on the terrace
- electric Velux with centralized control at the entrance;
- armored door;
- wooden/aluminium windows with double glazing and lift and slide to access the terrace;
- equipped kitchen

- LED lighting throughout the house;
- air conditioning system
- designer radiators;
- bathroom walls entirely covered in resin;

The condominium has an outdoor space for parking bicycles and motorbikes, as well as for loading and unloading cars.