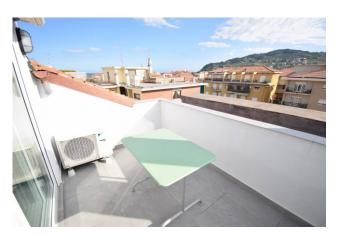

# 40 sq.m | Bathrooms: 1 | Rooms: 1

In the center of Diano Marina, but in a quiet position with a very open view, we offer a completely renovated and furnished studio apartment on the fourth attic floor with lift and a large terrace in a panoramic position with western exposure and views of the city center and the hills surroundings.

The apartment consists of an entrance into a large multipurpose room with a large sliding French door which leads to the west-facing balcony which guarantees a lot of brightness to the accommodation.

The renovation carried out was radical and meticulous, just as the quality of the custom-made furniture and accessories is first rate.

# **Property Informations**

| Address: Via Colombo, 59         | <b>Zip Code</b> : 18013      |
|----------------------------------|------------------------------|
| Bathrooms: 1                     | Rooms: 1                     |
| State of Preservation: Excellent | Level: 4                     |
| Total Floor: 4                   | <b>Lift</b> : Yes            |
| Age Construction: 1970           | <b>Building Costs</b> : € 45 |
| Balconies: Present, 8 sq.m       | Terrace: Present, 8 sq.m     |
| Sea Distance: 250 meter          | Kitchen: Kitchenette         |