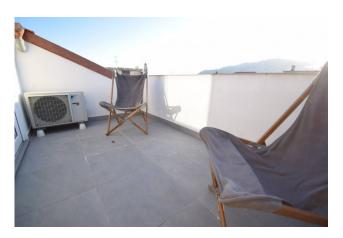

# 40 sq.m | Bathrooms: 1 | Rooms: 1

In the center of Diano Marina, but in a quiet position with a very open view, we offer a completely renovated and furnished studio apartment on the fourth attic floor with lift and a large terrace in a panoramic position with western exposure and views of the city center and the hills surroundings.

The space has been used wisely, allowing functionality and an environment in which to move comfortably.

The features included are of absolute value such as:

- homogeneous and identical flooring throughout the house, even on the terrace
- electric Velux with centralized control at the entrance;
- armored door;
- wooden/aluminium windows with double glazing and lift and slide to access the terrace;
- equipped kitchen

- LED lighting throughout the house;
- air conditioning system
- designer radiators;
- bathroom walls entirely covered in resin;

The condominium has an outdoor space for parking bicycles and motorbikes, as well as for loading and unloading cars.