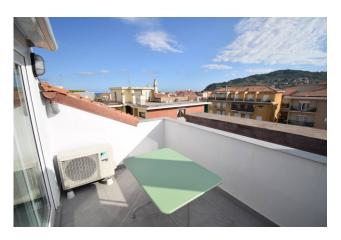

# 40 sq.m | Bathrooms: 1 | Rooms: 1

In the center of Diano Marina, but in a quiet position with a very open view, we offer a completely renovated and furnished studio apartment on the fourth attic floor with lift and a large terrace in a panoramic position with western exposure and views of the city center and the hills surroundings.

# **Property Informations**

| Address: Via Colombo, 59         | <b>Zip Code</b> : 18013      |
|----------------------------------|------------------------------|
| Bathrooms: 1                     | Rooms: 1                     |
| State of Preservation: Excellent | Level: 4                     |
| Total Floor: 4                   | <b>Lift</b> : Yes            |
| Age Construction: 1970           | <b>Building Costs</b> : € 45 |
| Balconies: Present, 8 sq.m       | Terrace: Present, 8 sq.m     |
| Sea Distance: 250 meter          | Kitchen: Kitchenette         |