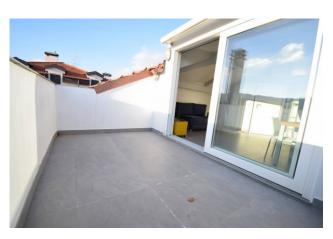

# 40 sq.m | Bathrooms: 1 | Rooms: 1

In the center of Diano Marina, but in a quiet position with a very open view, we offer a completely renovated and furnished studio apartment on the fourth attic floor with lift and a large terrace in a panoramic position with western exposure and views of the city center and the hills surroundings.

The apartment consists of an entrance into a large multipurpose room with a large sliding French door which leads to the west-facing balcony which guarantees a lot of brightness to the accommodation.

The renovation carried out was radical and meticulous, just as the quality of the custom-made furniture and accessories is first rate.

# **Property Informations**

| Address: Via Colombo, 59         | <b>Zip Code</b> : 18013      |
|----------------------------------|------------------------------|
| Bathrooms: 1                     | Rooms: 1                     |
| State of Preservation: Excellent | Level: 4                     |
| Total Floor: 4                   | <b>Lift</b> : Yes            |
| Age Construction: 1970           | <b>Building Costs</b> : € 45 |
| Balconies: Present, 8 sq.m       | Terrace: Present, 8 sq.m     |
| Sea Distance: 250 meter          | Kitchen: Kitchenette         |