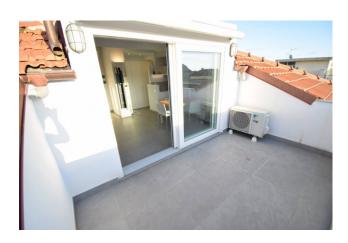

# 40 sq.m | Bathrooms: 1 | Rooms: 1

In the center of Diano Marina, but in a quiet position with a very open view, we offer a completely renovated and furnished studio apartment on the fourth attic floor with lift and a large terrace in a panoramic position with western exposure and views of the city center and the hills surroundings.

The apartment consists of an entrance into a large multipurpose room with a large sliding French door which leads to the west-facing balcony which guarantees a lot of brightness to the accommodation.

The renovation carried out was radical and meticulous, just as the quality of the custom-made furniture and accessories is first rate.

The space has been used wisely, allowing functionality and an environment in which to move comfortably.

The features included are of absolute value such as:

- homogeneous and identical flooring throughout the house, even on the terrace
- electric Velux with centralized control at the entrance;
- armored door;
- wooden/aluminium windows with double glazing and lift and slide to access the terrace;
- equipped kitchen

- LED lighting throughout the house;
- air conditioning system
- designer radiators;
- bathroom walls entirely covered in resin;

The condominium has an outdoor space for parking bicycles and motorbikes, as well as for loading and unloading cars.