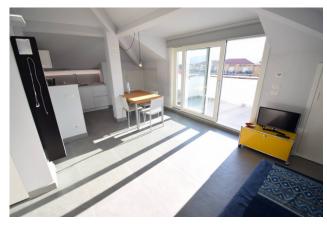

# 40 sq.m | Bathrooms: 1 | Rooms: 1

In the center of Diano Marina, but in a quiet position with a very open view, we offer a completely renovated and furnished studio apartment on the fourth attic floor with lift and a large terrace in a panoramic position with western exposure and views of the city center and the hills surroundings.

The apartment consists of an entrance into a large multipurpose room with a large sliding French door which leads to the west-facing balcony which guarantees a lot of brightness to the accommodation.

The renovation carried out was radical and meticulous, just as the quality of the custom-made furniture and accessories is first rate.