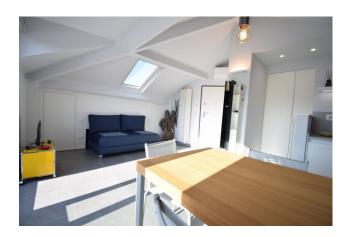

# 40 sq.m | Bathrooms: 1 | Rooms: 1

In the center of Diano Marina, but in a quiet position with a very open view, we offer a completely renovated and furnished studio apartment on the fourth attic floor with lift and a large terrace in a panoramic position with western exposure and views of the city center and the hills surroundings.

The apartment consists of an entrance into a large multipurpose room with a large sliding French door which leads to the west-facing balcony which guarantees a lot of brightness to the accommodation.

The renovation carried out was radical and meticulous, just as the quality of the custom-made furniture and accessories is first rate.

The space has been used wisely, allowing functionality and an environment in which to move comfortably.

The features included are of absolute value such as:

- homogeneous and identical flooring throughout the house, even on the terrace
- electric Velux with centralized control at the entrance;
- armored door;
- wooden/aluminium windows with double glazing and lift and slide to access the terrace;
- equipped kitchen