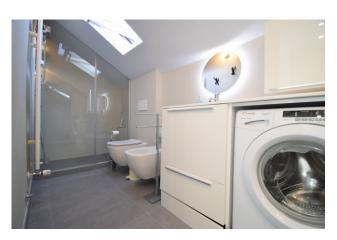

- LED lighting throughout the house;
- air conditioning system
- designer radiators;
- bathroom walls entirely covered in resin;

The condominium has an outdoor space for parking bicycles and motorbikes, as well as for loading and unloading cars.