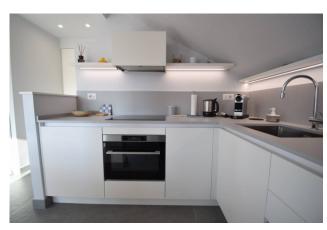

The space has been used wisely, allowing functionality and an environment in which to move comfortably.

The features included are of absolute value such as:

- homogeneous and identical flooring throughout the house, even on the terrace
- electric Velux with centralized control at the entrance;
- armored door;
- wooden/aluminium windows with double glazing and lift and slide to access the terrace;
- equipped kitchen

- LED lighting throughout the house;
- air conditioning system
- designer radiators;
- bathroom walls entirely covered in resin;

The condominium has an outdoor space for parking bicycles and motorbikes, as well as for loading and unloading cars.