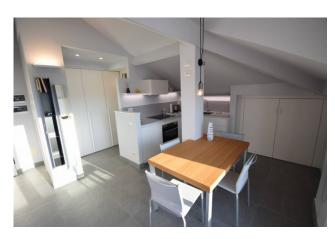

The apartment consists of an entrance into a large multipurpose room with a large sliding French door which leads to the west-facing balcony which guarantees a lot of brightness to the accommodation.

The renovation carried out was radical and meticulous, just as the quality of the custom-made furniture and accessories is first rate.

The space has been used wisely, allowing functionality and an environment in which to move comfortably.

The features included are of absolute value such as:

- homogeneous and identical flooring throughout the house, even on the terrace
- electric Velux with centralized control at the entrance;
- armored door;
- wooden/aluminium windows with double glazing and lift and slide to access the terrace;
- equipped kitchen

- LED lighting throughout the house;
- air conditioning system
- designer radiators;
- bathroom walls entirely covered in resin;

The condominium has an outdoor space for parking bicycles and motorbikes, as well as for loading and unloading cars.