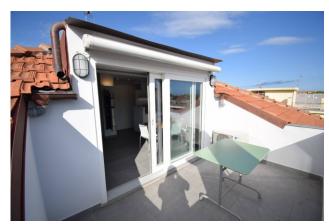

# 40 sq.m | Bathrooms: 1 | Rooms: 1

In the center of Diano Marina, but in a quiet position with a very open view, we offer a completely renovated and furnished studio apartment on the fourth attic floor with lift and a large terrace in a panoramic position with western exposure and views of the city center and the hills surroundings.

The apartment consists of an entrance into a large multipurpose room with a large sliding French door which leads to the west-facing balcony which guarantees a lot of brightness to the accommodation.

The renovation carried out was radical and meticulous, just as the quality of the custom-made furniture and accessories is first rate.

# **Property Informations**

| Address: Via Colombo, 59         | <b>Zip Code</b> : 18013      |
|----------------------------------|------------------------------|
| Bathrooms: 1                     | Rooms: 1                     |
| State of Preservation: Excellent | Level: 4                     |
| Total Floor: 4                   | <b>Lift</b> : Yes            |
| Age Construction: 1970           | <b>Building Costs</b> : € 45 |
| Balconies: Present, 8 sq.m       | Terrace: Present, 8 sq.m     |
| Sea Distance: 250 meter          | Kitchen: Kitchenette         |