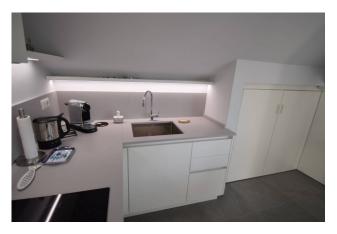

The space has been used wisely, allowing functionality and an environment in which to move comfortably.

The features included are of absolute value such as:

- homogeneous and identical flooring throughout the house, even on the terrace
- electric Velux with centralized control at the entrance;
- armored door;
- wooden/aluminium windows with double glazing and lift and slide to access the terrace;
- equipped kitchen

- LED lighting throughout the house;
- air conditioning system
- designer radiators;
- bathroom walls entirely covered in resin;

The condominium has an outdoor space for parking bicycles and motorbikes, as well as for loading and unloading cars.