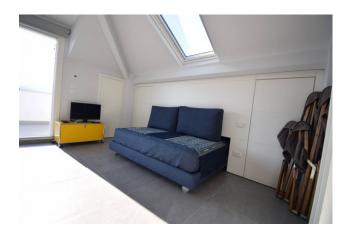

The apartment consists of an entrance into a large multipurpose room with a large sliding French door which leads to the west-facing balcony which guarantees a lot of brightness to the accommodation.

The renovation carried out was radical and meticulous, just as the quality of the custom-made furniture and accessories is first rate.

The space has been used wisely, allowing functionality and an environment in which to move comfortably.

The features included are of absolute value such as:

- homogeneous and identical flooring throughout the house, even on the terrace
- electric Velux with centralized control at the entrance;
- armored door;
- wooden/aluminium windows with double glazing and lift and slide to access the terrace;
- equipped kitchen