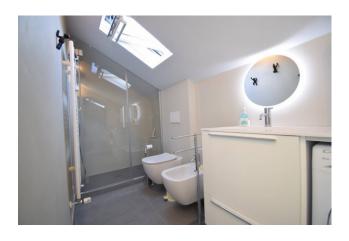

- LED lighting throughout the house;
- air conditioning system
- designer radiators;
- bathroom walls entirely covered in resin;

The condominium has an outdoor space for parking bicycles and motorbikes, as well as for loading and unloading cars.

### **Features**

| Terrace: 8 []      | Tv Antenna: Condominium | Tv SAT: Autonomous   |
|--------------------|-------------------------|----------------------|
| Closet             | ADSL Coverage           | Fastweb Coverage     |
| Air-Conditioned    | Telephone System        | Wiring: By Law       |
| Sanitary Suspended | Shower                  | Wooden Window Frames |