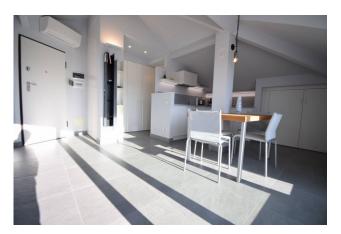

The apartment consists of an entrance into a large multipurpose room with a large sliding French door which leads to the west-facing balcony which guarantees a lot of brightness to the accommodation.

The renovation carried out was radical and meticulous, just as the quality of the custom-made furniture and accessories is first rate.

The space has been used wisely, allowing functionality and an environment in which to move comfortably.

The features included are of absolute value such as:

- homogeneous and identical flooring throughout the house, even on the terrace
- electric Velux with centralized control at the entrance;
- armored door;
- wooden/aluminium windows with double glazing and lift and slide to access the terrace;
- equipped kitchen