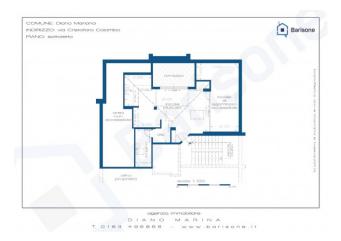

The apartment consists of an entrance into a large multipurpose room with a large sliding French door which leads to the west-facing balcony which guarantees a lot of brightness to the accommodation.

The renovation carried out was radical and meticulous, just as the quality of the custom-made furniture and accessories is first rate.

The space has been used wisely, allowing functionality and an environment in which to move comfortably.

The features included are of absolute value such as:

- homogeneous and identical flooring throughout the house, even on the terrace
- electric Velux with centralized control at the entrance;
- armored door;
- wooden/aluminium windows with double glazing and lift and slide to access the terrace;
- equipped kitchen