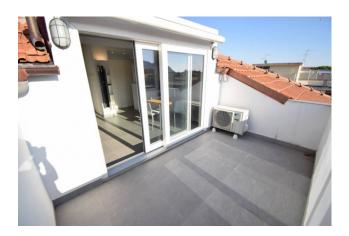

# 40 sq.m | Bathrooms: 1 | Rooms: 1

In the center of Diano Marina, but in a quiet position with a very open view, we offer a completely renovated and furnished studio apartment on the fourth attic floor with lift and a large terrace in a panoramic position with western exposure and views of the city center and the hills surroundings.

The apartment consists of an entrance into a large multipurpose room with a large sliding French door which leads to the west-facing balcony which guarantees a lot of brightness to the accommodation.

The renovation carried out was radical and meticulous, just as the quality of the custom-made furniture and accessories is first rate.

The space has been used wisely, allowing functionality and an environment in which to move comfortably.

The features included are of absolute value such as:

- homogeneous and identical flooring throughout the house, even on the terrace
- electric Velux with centralized control at the entrance;
- armored door;
- wooden/aluminium windows with double glazing and lift and slide to access the terrace;
- equipped kitchen