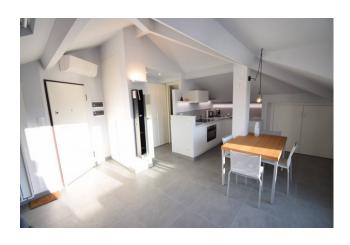

The apartment consists of an entrance into a large multipurpose room with a large sliding French door which leads to the west-facing balcony which guarantees a lot of brightness to the accommodation.

The renovation carried out was radical and meticulous, just as the quality of the custom-made furniture and accessories is first rate.

The space has been used wisely, allowing functionality and an environment in which to move comfortably.

The features included are of absolute value such as:

- homogeneous and identical flooring throughout the house, even on the terrace
- electric Velux with centralized control at the entrance;
- armored door;
- wooden/aluminium windows with double glazing and lift and slide to access the terrace;
- equipped kitchen

- LED lighting throughout the house;
- air conditioning system
- designer radiators;
- bathroom walls entirely covered in resin;

The condominium has an outdoor space for parking bicycles and motorbikes, as well as for loading and unloading cars.