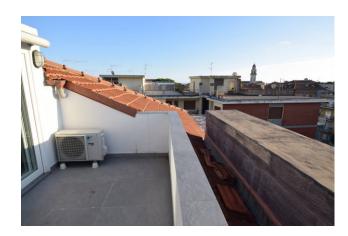

# 40 sq.m | Bathrooms: 1 | Rooms: 1

In the center of Diano Marina, but in a quiet position with a very open view, we offer a completely renovated and furnished studio apartment on the fourth attic floor with lift and a large terrace in a panoramic position with western exposure and views of the city center and the hills surroundings.

# **Property Informations**

| Address: Via Colombo, 59         | <b>Zip Code</b> : 18013      |
|----------------------------------|------------------------------|
| Bathrooms: 1                     | Rooms: 1                     |
| State of Preservation: Excellent | Level: 4                     |
| Total Floor: 4                   | <b>Lift</b> : Yes            |
| Age Construction: 1970           | <b>Building Costs</b> : € 45 |
| Balconies: Present, 8 sq.m       | Terrace: Present, 8 sq.m     |
| Sea Distance: 250 meter          | Kitchen: Kitchenette         |