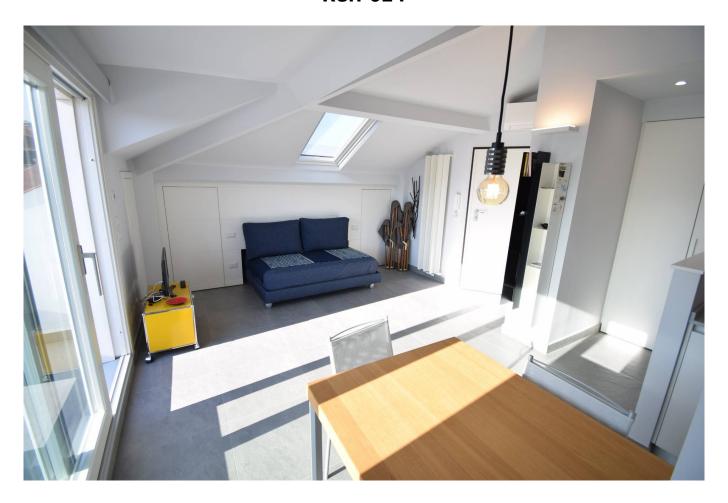

# 40 sq.m | Bathrooms: 1 | Rooms: 1

In the center of Diano Marina, but in a quiet position with a very open view, we offer a completely renovated and furnished studio apartment on the fourth attic floor with lift and a large terrace in a panoramic position with western exposure and views of the city center and the hills surroundings.

The apartment consists of an entrance into a large multipurpose room with a large sliding French door which leads to the west-facing balcony which guarantees a lot of brightness to the accommodation.

The renovation carried out was radical and meticulous, just as the quality of the custom-made furniture and accessories is first rate.

The space has been used wisely, allowing functionality and an environment in which to move comfortably.

The features included are of absolute value such as:

- homogeneous and identical flooring throughout the house, even on the terrace
- electric Velux with centralized control at the entrance;
- armored door;
- wooden/aluminium windows with double glazing and lift and slide to access the terrace;
- equipped kitchen

- LED lighting throughout the house;
- air conditioning system
- designer radiators;
- bathroom walls entirely covered in resin;

The condominium has an outdoor space for parking bicycles and motorbikes, as well as for loading and unloading cars.