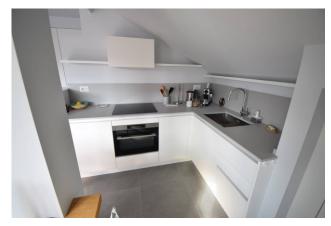

The space has been used wisely, allowing functionality and an environment in which to move comfortably.

The features included are of absolute value such as:

- homogeneous and identical flooring throughout the house, even on the terrace
- electric Velux with centralized control at the entrance;
- armored door;
- wooden/aluminium windows with double glazing and lift and slide to access the terrace;
- equipped kitchen

- LED lighting throughout the house;
- air conditioning system
- designer radiators;
- bathroom walls entirely covered in resin;

The condominium has an outdoor space for parking bicycles and motorbikes, as well as for loading and unloading cars.