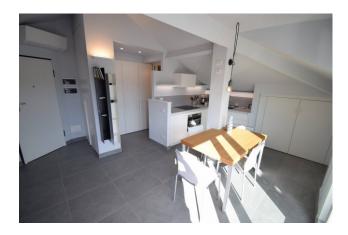

# 40 sq.m | Bathrooms: 1 | Rooms: 1

In the center of Diano Marina, but in a quiet position with a very open view, we offer a completely renovated and furnished studio apartment on the fourth attic floor with lift and a large terrace in a panoramic position with western exposure and views of the city center and the hills surroundings.

The apartment consists of an entrance into a large multipurpose room with a large sliding French door which leads to the west-facing balcony which guarantees a lot of brightness to the accommodation.

The renovation carried out was radical and meticulous, just as the quality of the custom-made furniture and accessories is first rate.

The space has been used wisely, allowing functionality and an environment in which to move comfortably.

The features included are of absolute value such as:

- homogeneous and identical flooring throughout the house, even on the terrace
- electric Velux with centralized control at the entrance;
- armored door;
- wooden/aluminium windows with double glazing and lift and slide to access the terrace;
- equipped kitchen