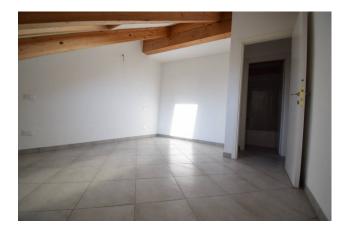

The apartment is spread over two floors: on the first floor we have the entrance into the living room, a kitchen and a bathroom; on the second floor we have two attic bedrooms and a second bathroom with a French window leading to a private terrace on the roof of the building.

The wooden details of the exposed beams of the two attic bedrooms offer a pleasant contrast with the light shades of the accommodation, the result is harmonious and enhances the natural brightness of the rooms given by the large windows typical of the architecture of the time.