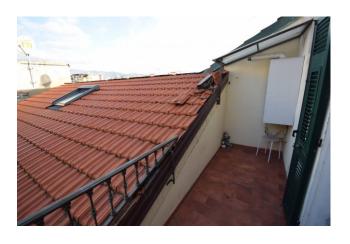

The apartment is spread over two floors: on the first floor we have the entrance into the living room, a kitchen and a bathroom; on the second floor we have two attic bedrooms and a second bathroom with a French window leading to a private terrace on the roof of the building.

Thermal break aluminum windows, armored door, independent heating.

Possibility of creating two balconies (one for each room) overlooking Via Doria.

The roof was completely rebuilt during the renovation of the apartment while the facades were painted recently. There is no condominium in the building and therefore there are no annual management costs.