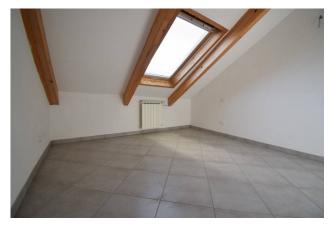

The apartment is spread over two floors: on the first floor we have the entrance into the living room, a kitchen and a bathroom; on the second floor we have two attic bedrooms and a second bathroom with a French window leading to a private terrace on the roof of the building.

The wooden details of the exposed beams of the two attic bedrooms offer a pleasant contrast with the light shades of the accommodation, the result is harmonious and enhances the natural brightness of the rooms given by the large windows typical of the architecture of the time.