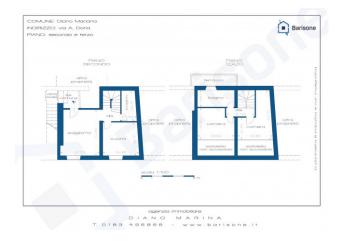

The apartment is spread over two floors: on the first floor we have the entrance into the living room, a kitchen and a bathroom; on the second floor we have two attic bedrooms and a second bathroom with a French window leading to a private terrace on the roof of the building.