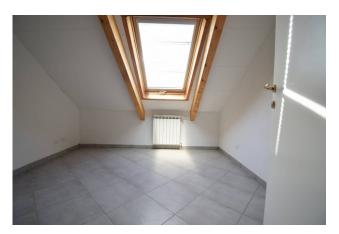

The apartment is spread over two floors: on the first floor we have the entrance into the living room, a kitchen and a bathroom; on the second floor we have two attic bedrooms and a second bathroom with a French window leading to a private terrace on the roof of the building.

The wooden details of the exposed beams of the two attic bedrooms offer a pleasant contrast with the light shades of the accommodation, the result is harmonious and enhances the natural brightness of the rooms given by the large windows typical of the architecture of the time.