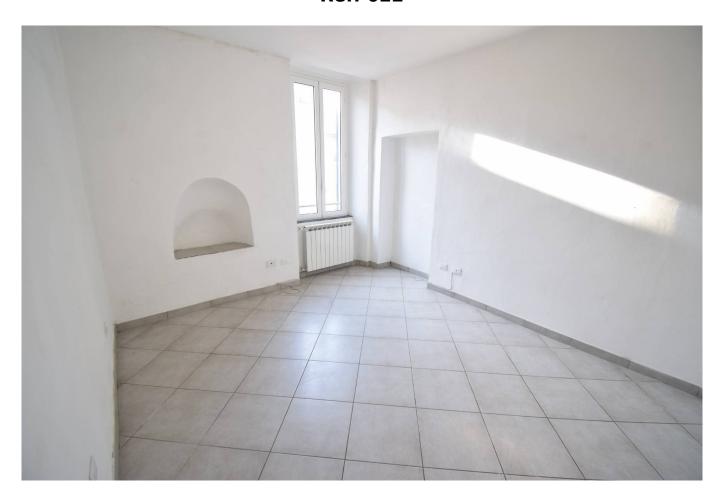

## 80 sq.m | Bathrooms: 2 | Bedrooms: 2 | Rooms: 4

In the heart of Diano Marina and just 100 meters from the sea, we offer a completely renovated four-room apartment on the top floor in one of the most historic buildings in the centre.

The apartment is spread over two floors: on the first floor we have the entrance into the living room, a kitchen and a bathroom; on the second floor we have two attic bedrooms and a second bathroom with a French window leading to a private terrace on the roof of the building.

The wooden details of the exposed beams of the two attic bedrooms offer a pleasant contrast with the light shades of the accommodation, the result is harmonious and enhances the natural brightness of the rooms given by the large windows typical of the architecture of the time.