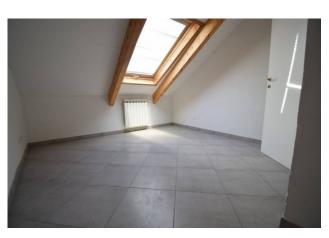

The apartment is spread over two floors: on the first floor we have the entrance into the living room, a kitchen and a bathroom; on the second floor we have two attic bedrooms and a second bathroom with a French window leading to a private terrace on the roof of the building.

The wooden details of the exposed beams of the two attic bedrooms offer a pleasant contrast with the light shades of the accommodation, the result is harmonious and enhances the natural brightness of the rooms given by the large windows typical of the architecture of the time.