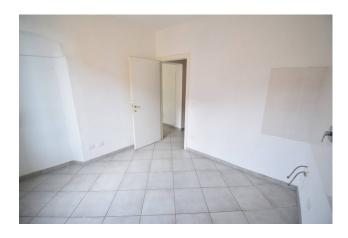

The apartment is spread over two floors: on the first floor we have the entrance into the living room, a kitchen and a bathroom; on the second floor we have two attic bedrooms and a second bathroom with a French window leading to a private terrace on the roof of the building.

The wooden details of the exposed beams of the two attic bedrooms offer a pleasant contrast with the light shades of the accommodation, the result is harmonious and enhances the natural brightness of the rooms given by the large windows typical of the architecture of the time.