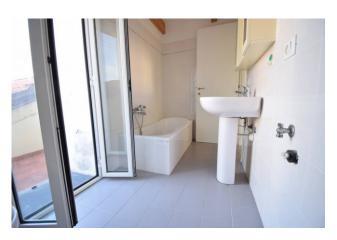

The apartment is spread over two floors: on the first floor we have the entrance into the living room, a kitchen and a bathroom; on the second floor we have two attic bedrooms and a second bathroom with a French window leading to a private terrace on the roof of the building.