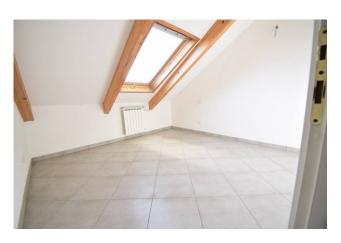

The apartment is spread over two floors: on the first floor we have the entrance into the living room, a kitchen and a bathroom; on the second floor we have two attic bedrooms and a second bathroom with a French window leading to a private terrace on the roof of the building.

The wooden details of the exposed beams of the two attic bedrooms offer a pleasant contrast with the light shades of the accommodation, the result is harmonious and enhances the natural brightness of the rooms given by the large windows typical of the architecture of the time.