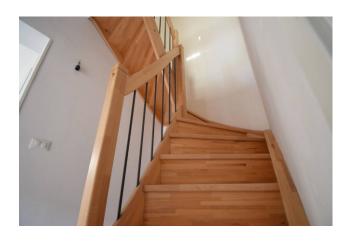

The apartment is spread over two floors: on the first floor we have the entrance into the living room, a kitchen and a bathroom; on the second floor we have two attic bedrooms and a second bathroom with a French window leading to a private terrace on the roof of the building.

The wooden details of the exposed beams of the two attic bedrooms offer a pleasant contrast with the light shades of the accommodation, the result is harmonious and enhances the natural brightness of the rooms given by the large windows typical of the architecture of the time.