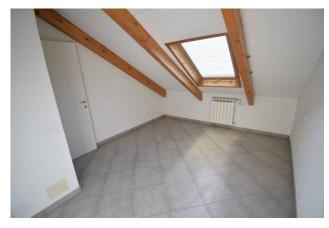

The apartment is spread over two floors: on the first floor we have the entrance into the living room, a kitchen and a bathroom; on the second floor we have two attic bedrooms and a second bathroom with a French window leading to a private terrace on the roof of the building.

The wooden details of the exposed beams of the two attic bedrooms offer a pleasant contrast with the light shades of the accommodation, the result is harmonious and enhances the natural brightness of the rooms given by the large windows typical of the architecture of the time.