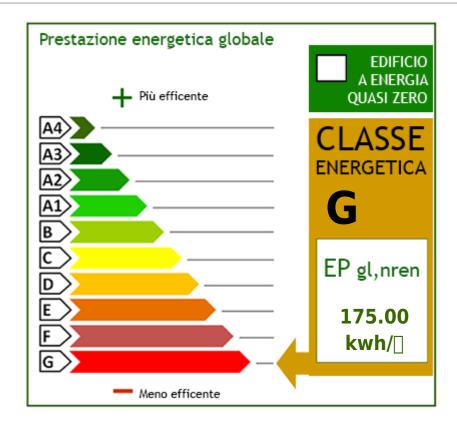

Thermal break aluminum windows, armored door, independent heating.

Possibility of creating two balconies (one for each room) overlooking Via Doria.

The roof was completely rebuilt during the renovation of the apartment while the facades were painted recently. There is no condominium in the building and therefore there are no annual management costs.