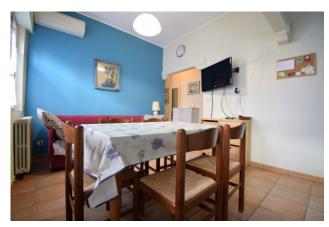

# 55 sq.m | Bathrooms: 1 | Bedrooms: 1 | Rooms: 2

EXCLUSIVELY - In the center of Diano Marina, 100 meters from the sea, we offer a comfortable and bright two-room apartment on the mezzanine floor.

The apartment consists of an entrance corridor with a comfortable closet, living room with kitchenette, bedroom and bathroom with window.

The apartment is ready to be inhabited, without any renovation work necessary and offers air conditioning with DAIKIN heat pump in both the sleeping and living areas.

Independent heating, modest condominium fees.