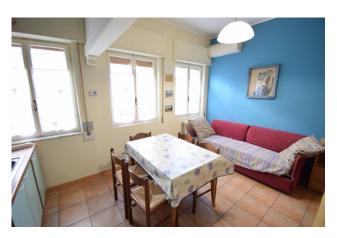

# 55 sq.m | Bathrooms: 1 | Bedrooms: 1 | Rooms: 2

EXCLUSIVELY - In the center of Diano Marina, 100 meters from the sea, we offer a comfortable and bright two-room apartment on the mezzanine floor.

The apartment consists of an entrance corridor with a comfortable closet, living room with kitchenette, bedroom and bathroom with window.