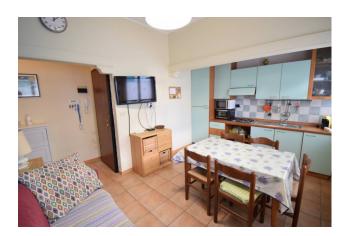

# 55 sq.m | Bathrooms: 1 | Bedrooms: 1 | Rooms: 2

EXCLUSIVELY - In the center of Diano Marina, 100 meters from the sea, we offer a comfortable and bright two-room apartment on the mezzanine floor.

The apartment consists of an entrance corridor with a comfortable closet, living room with kitchenette, bedroom and bathroom with window.

# **Property Informations**

| Address: Corso Roma Ovest, 272 | Zip Code: 18013  Bathrooms: 1 |  |
|--------------------------------|-------------------------------|--|
| Bedrooms: 1                    |                               |  |
| Rooms: 2                       | State of Preservation: Good   |  |
| Level: Mezzanine               | Total Floor: 3                |  |
| Age Construction: 1965         | Building Costs: € 30          |  |
| Sea Distance: 100 meter        | Kitchen: Kitchenette          |  |