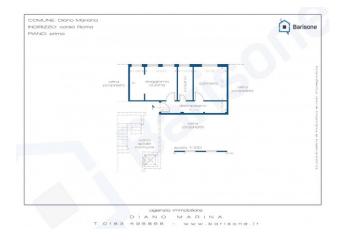

# 55 sq.m | Bathrooms: 1 | Bedrooms: 1 | Rooms: 2

EXCLUSIVELY - In the center of Diano Marina, 100 meters from the sea, we offer a comfortable and bright two-room apartment on the mezzanine floor.

The apartment consists of an entrance corridor with a comfortable closet, living room with kitchenette, bedroom and bathroom with window.

# **Property Informations**

| Address: Corso Roma Ovest, 272 | Zip Code: 18013  Bathrooms: 1 |  |
|--------------------------------|-------------------------------|--|
| Bedrooms: 1                    |                               |  |
| Rooms: 2                       | State of Preservation: Good   |  |
| Level: Mezzanine               | Total Floor: 3                |  |
| Age Construction: 1965         | Building Costs: € 30          |  |
| Sea Distance: 100 meter        | Kitchen: Kitchenette          |  |