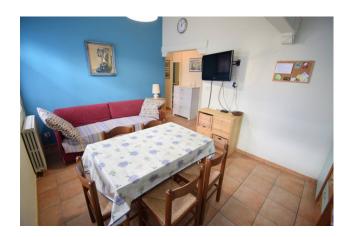

# 55 sq.m | Bathrooms: 1 | Bedrooms: 1 | Rooms: 2

EXCLUSIVELY - In the center of Diano Marina, 100 meters from the sea, we offer a comfortable and bright two-room apartment on the mezzanine floor.

The apartment consists of an entrance corridor with a comfortable closet, living room with kitchenette, bedroom and bathroom with window.

The apartment is ready to be inhabited, without any renovation work necessary and offers air conditioning with DAIKIN heat pump in both the sleeping and living areas.

Independent heating, modest condominium fees.