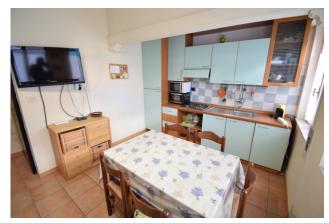

# 55 sq.m | Bathrooms: 1 | Bedrooms: 1 | Rooms: 2

EXCLUSIVELY - In the center of Diano Marina, 100 meters from the sea, we offer a comfortable and bright two-room apartment on the mezzanine floor.

The apartment consists of an entrance corridor with a comfortable closet, living room with kitchenette, bedroom and bathroom with window.

# **Property Informations**

| Address: Corso Roma Ovest, 272 | Zip Code: 18013  Bathrooms: 1 |  |
|--------------------------------|-------------------------------|--|
| Bedrooms: 1                    |                               |  |
| Rooms: 2                       | State of Preservation: Good   |  |
| Level: Mezzanine               | Total Floor: 3                |  |
| Age Construction: 1965         | Building Costs: € 30          |  |
| Sea Distance: 100 meter        | Kitchen: Kitchenette          |  |