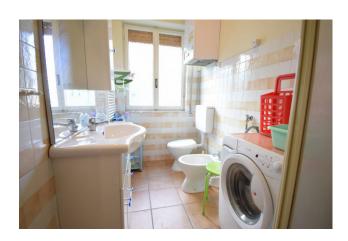

# 55 sq.m | Bathrooms: 1 | Bedrooms: 1 | Rooms: 2

EXCLUSIVELY - In the center of Diano Marina, 100 meters from the sea, we offer a comfortable and bright two-room apartment on the mezzanine floor.

The apartment consists of an entrance corridor with a comfortable closet, living room with kitchenette, bedroom and bathroom with window.

### **Features**

| Tv Antenna: Condominium | Closet               | ADSL Coverage  |
|-------------------------|----------------------|----------------|
| Fastweb Coverage        | Telephone System     | Wiring: By Law |
| Shower                  | Wooden Window Frames | Shutters       |