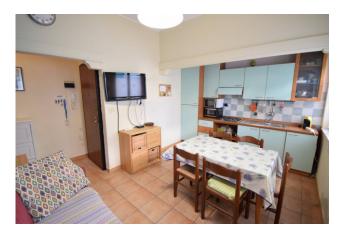

# 55 sq.m | Bathrooms: 1 | Bedrooms: 1 | Rooms: 2

EXCLUSIVELY - In the center of Diano Marina, 100 meters from the sea, we offer a comfortable and bright two-room apartment on the mezzanine floor.

The apartment consists of an entrance corridor with a comfortable closet, living room with kitchenette, bedroom and bathroom with window.

The apartment is ready to be inhabited, without any renovation work necessary and offers air conditioning with DAIKIN heat pump in both the sleeping and living areas.

Independent heating, modest condominium fees.