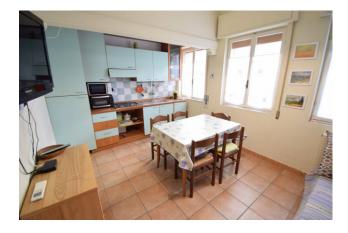

# 55 sq.m | Bathrooms: 1 | Bedrooms: 1 | Rooms: 2

EXCLUSIVELY - In the center of Diano Marina, 100 meters from the sea, we offer a comfortable and bright two-room apartment on the mezzanine floor.

The apartment consists of an entrance corridor with a comfortable closet, living room with kitchenette, bedroom and bathroom with window.