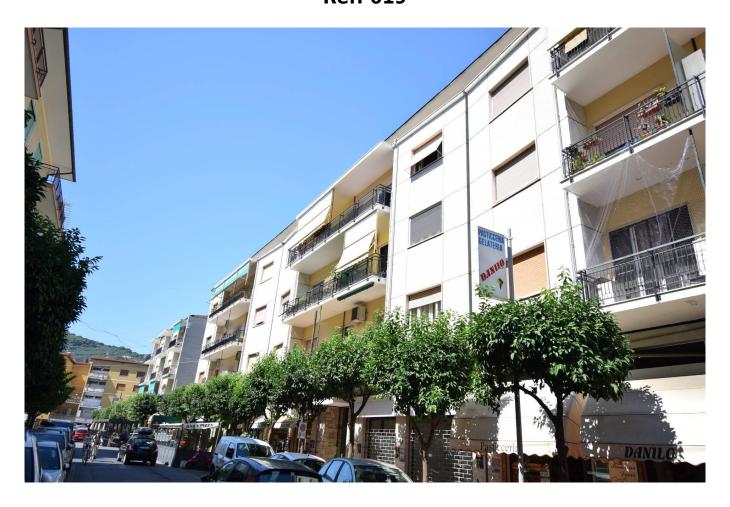

# 55 sq.m | Bathrooms: 1 | Bedrooms: 1 | Rooms: 2

EXCLUSIVELY - In the center of Diano Marina, 100 meters from the sea, we offer a comfortable and bright two-room apartment on the mezzanine floor.

The apartment consists of an entrance corridor with a comfortable closet, living room with kitchenette, bedroom and bathroom with window.

Excellent location as it is very close to the sea and just 200 meters from the pedestrian area, but at the same time in a very quiet area

as there are no noisy commercial activities nearby.

Furthermore, throughout the area surrounding the apartment, both in Corso Roma and in the nearby Piazza Papa Giovanni, there are free parking areas.