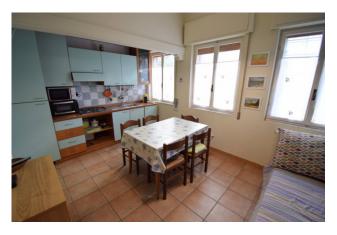

# 55 sq.m | Bathrooms: 1 | Bedrooms: 1 | Rooms: 2

EXCLUSIVELY - In the center of Diano Marina, 100 meters from the sea, we offer a comfortable and bright two-room apartment on the mezzanine floor.

The apartment consists of an entrance corridor with a comfortable closet, living room with kitchenette, bedroom and bathroom with window.

# **Property Informations**

| Address: Corso Roma Ovest, 272 | Zip Code: 18013  Bathrooms: 1 |  |
|--------------------------------|-------------------------------|--|
| Bedrooms: 1                    |                               |  |
| Rooms: 2                       | State of Preservation: Good   |  |
| Level: Mezzanine               | Total Floor: 3                |  |
| Age Construction: 1965         | Building Costs: € 30          |  |
| Sea Distance: 100 meter        | Kitchen: Kitchenette          |  |