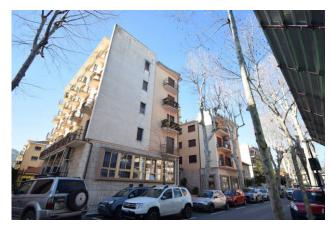

# 40 sq.m | Bathrooms: 1 | Bedrooms: 1 | Rooms: 2

In the center of Diano Marina, in the tree-lined avenue of Via Matteotti, a stone's throw from the sea and the pedestrian area, we offer a large fully furnished two-room apartment on the second floor with lift and composed of an entrance hall, living room with large kitchenette, large bedroom bedroom, bathroom and two small balconies.

## **Property Informations**

Address: Viale Matteotti, 89 Zip Code: 18013

| Bedrooms: 1             | Bathrooms: 1                     |  |
|-------------------------|----------------------------------|--|
| Rooms: 2                | State of Preservation: Excellent |  |
| Level: 2                | Total Floor: 4                   |  |
| Lift: Yes               | Age Construction: 1974           |  |
| Building Costs: € 45    | Balconies: Present, 3 sq.m       |  |
| Sea Distance: 200 meter | Kitchen: Kitchenette             |  |