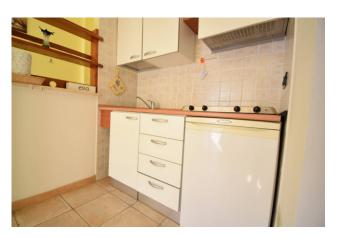

# 40 sq.m | Bathrooms: 1 | Bedrooms: 1 | Rooms: 2

In the center of Diano Marina, in the tree-lined avenue of Via Matteotti, a stone's throw from the sea and the pedestrian area, we offer a large fully furnished two-room apartment on the second floor with lift and composed of an entrance hall, living room with large kitchenette, large bedroom bedroom, bathroom and two small balconies.

## **Property Informations**

Address: Viale Matteotti, 89 Zip Code: 18013

| Bedrooms: 1             | Bathrooms: 1                     |  |
|-------------------------|----------------------------------|--|
| Rooms: 2                | State of Preservation: Excellent |  |
| Level: 2                | Total Floor: 4                   |  |
| Lift: Yes               | Age Construction: 1974           |  |
| Building Costs: € 45    | Balconies: Present, 3 sq.m       |  |
| Sea Distance: 200 meter | Kitchen: Kitchenette             |  |