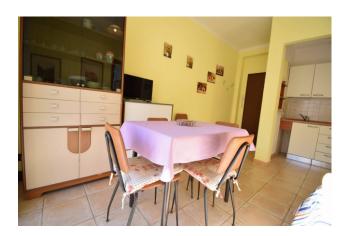

# 40 sq.m | Bathrooms: 1 | Bedrooms: 1 | Rooms: 2

In the center of Diano Marina, in the tree-lined avenue of Via Matteotti, a stone's throw from the sea and the pedestrian area, we offer a large fully furnished two-room apartment on the second floor with lift and composed of an entrance hall, living room with large kitchenette, large bedroom bedroom, bathroom and two small balconies.

## **Property Informations**

Address: Viale Matteotti, 89 Zip Code: 18013

| Bedrooms: 1             | Bathrooms: 1                     |  |
|-------------------------|----------------------------------|--|
| Rooms: 2                | State of Preservation: Excellent |  |
| Level: 2                | Total Floor: 4                   |  |
| Lift: Yes               | Age Construction: 1974           |  |
| Building Costs: € 45    | Balconies: Present, 3 sq.m       |  |
| Sea Distance: 200 meter | Kitchen: Kitchenette             |  |