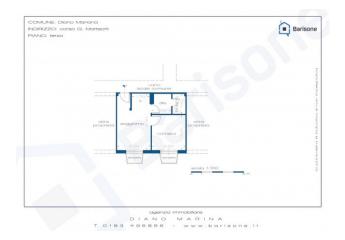

# 40 sq.m | Bathrooms: 1 | Bedrooms: 1 | Rooms: 2

In the center of Diano Marina, in the tree-lined avenue of Via Matteotti, a stone's throw from the sea and the pedestrian area, we offer a large fully furnished two-room apartment on the second floor with lift and composed of an entrance hall, living room with large kitchenette, large bedroom bedroom, bathroom and two small balconies.

## **Property Informations**

Address: Viale Matteotti, 89 Zip Code: 18013

| Bedrooms: 1             | Bathrooms: 1                     |  |
|-------------------------|----------------------------------|--|
| Rooms: 2                | State of Preservation: Excellent |  |
| Level: 2                | Total Floor: 4                   |  |
| Lift: Yes               | Age Construction: 1974           |  |
| Building Costs: € 45    | Balconies: Present, 3 sq.m       |  |
| Sea Distance: 200 meter | Kitchen: Kitchenette             |  |