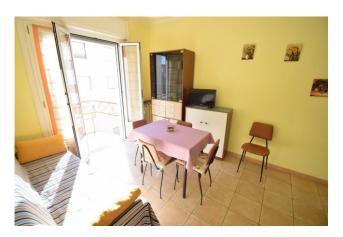

# 40 sq.m | Bathrooms: 1 | Bedrooms: 1 | Rooms: 2

In the center of Diano Marina, in the tree-lined avenue of Via Matteotti, a stone's throw from the sea and the pedestrian area, we offer a large fully furnished two-room apartment on the second floor with lift and composed of an entrance hall, living room with large kitchenette, large bedroom bedroom, bathroom and two small balconies.

The apartment is in perfect condition and is ready to be inhabited immediately without any renovation work.

It is completely exposed to the south so it enjoys very good brightness. A few steps away you will find the sandy beaches of our coast and all the services.