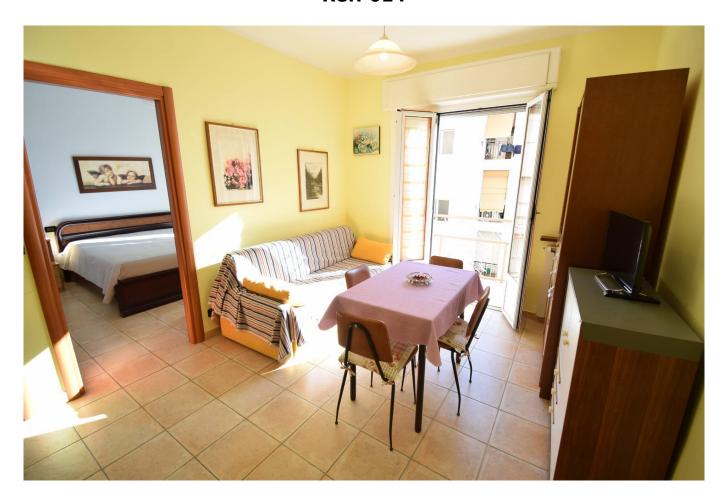

# 40 sq.m | Bathrooms: 1 | Bedrooms: 1 | Rooms: 2

In the center of Diano Marina, in the tree-lined avenue of Via Matteotti, a stone's throw from the sea and the pedestrian area, we offer a large fully furnished two-room apartment on the second floor with lift and composed of an entrance hall, living room with large kitchenette, large bedroom bedroom, bathroom and two small balconies.

The apartment is in perfect condition and is ready to be inhabited immediately without any renovation work.

It is completely exposed to the south so it enjoys very good brightness. A few steps away you will find the sandy beaches of our coast and all the services.

Ideal for those who want to move on foot to reach the sea, the shops and the activities of the pedestrian area, while remaining in a fairly private and guiet position.

## **Property Informations**

Address: Viale Matteotti, 89 Zip Code: 18013

| Bedrooms: 1             | Bathrooms: 1                     |  |
|-------------------------|----------------------------------|--|
| Rooms: 2                | State of Preservation: Excellent |  |
| Level: 2                | Total Floor: 4                   |  |
| Lift: Yes               | Age Construction: 1974           |  |
| Building Costs: € 45    | Balconies: Present, 3 sq.m       |  |
| Sea Distance: 200 meter | Kitchen: Kitchenette             |  |