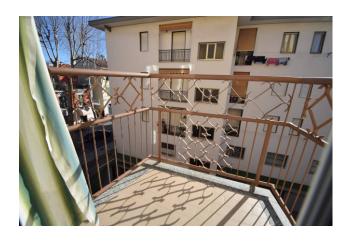

# 40 sq.m | Bathrooms: 1 | Bedrooms: 1 | Rooms: 2

In the center of Diano Marina, in the tree-lined avenue of Via Matteotti, a stone's throw from the sea and the pedestrian area, we offer a large fully furnished two-room apartment on the second floor with lift and composed of an entrance hall, living room with large kitchenette, large bedroom bedroom, bathroom and two small balconies.

## **Property Informations**

Address: Viale Matteotti, 89 Zip Code: 18013

| Bedrooms: 1             | Bathrooms: 1                     |  |
|-------------------------|----------------------------------|--|
| Rooms: 2                | State of Preservation: Excellent |  |
| Level: 2                | Total Floor: 4                   |  |
| Lift: Yes               | Age Construction: 1974           |  |
| Building Costs: € 45    | Balconies: Present, 3 sq.m       |  |
| Sea Distance: 200 meter | Kitchen: Kitchenette             |  |