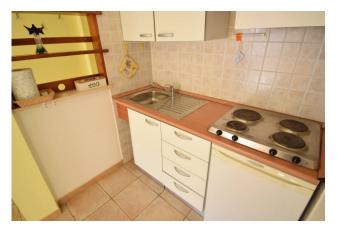

## **Property Informations**

Address: Viale Matteotti, 89 Zip Code: 18013

| Bedrooms: 1             | Bathrooms: 1                     |  |
|-------------------------|----------------------------------|--|
| Rooms: 2                | State of Preservation: Excellent |  |
| Level: 2                | Total Floor: 4                   |  |
| Lift: Yes               | Age Construction: 1974           |  |
| Building Costs: € 45    | Balconies: Present, 3 sq.m       |  |
| Sea Distance: 200 meter | Kitchen: Kitchenette             |  |