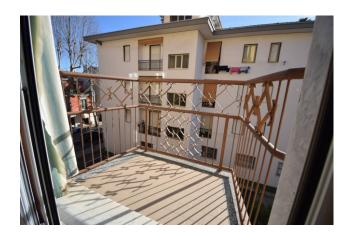

## **Property Informations**

Address: Viale Matteotti, 89 Zip Code: 18013

| Bedrooms: 1             | Bathrooms: 1                     |  |
|-------------------------|----------------------------------|--|
| Rooms: 2                | State of Preservation: Excellent |  |
| Level: 2                | Total Floor: 4                   |  |
| Lift: Yes               | Age Construction: 1974           |  |
| Building Costs: € 45    | Balconies: Present, 3 sq.m       |  |
| Sea Distance: 200 meter | Kitchen: Kitchenette             |  |