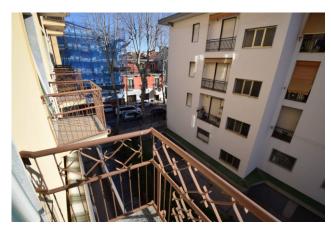

# 40 sq.m | Bathrooms: 1 | Bedrooms: 1 | Rooms: 2

In the center of Diano Marina, in the tree-lined avenue of Via Matteotti, a stone's throw from the sea and the pedestrian area, we offer a large fully furnished two-room apartment on the second floor with lift and composed of an entrance hall, living room with large kitchenette, large bedroom bedroom, bathroom and two small balconies.

## **Property Informations**

Address: Viale Matteotti, 89 Zip Code: 18013

| Bedrooms: 1             | Bathrooms: 1                     |  |
|-------------------------|----------------------------------|--|
| Rooms: 2                | State of Preservation: Excellent |  |
| Level: 2                | Total Floor: 4                   |  |
| Lift: Yes               | Age Construction: 1974           |  |
| Building Costs: € 45    | Balconies: Present, 3 sq.m       |  |
| Sea Distance: 200 meter | Kitchen: Kitchenette             |  |