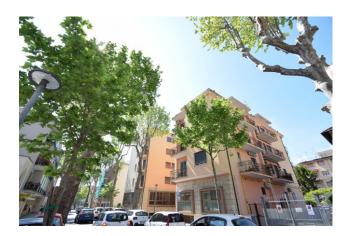

# 40 sq.m | Bathrooms: 1 | Bedrooms: 1 | Rooms: 2

In the center of Diano Marina, in the tree-lined avenue of Via Matteotti, a stone's throw from the sea and the pedestrian area, we offer a large fully furnished two-room apartment on the second floor with lift and composed of an entrance hall, living room with large kitchenette, large bedroom bedroom, bathroom and two small balconies.

## **Property Informations**

Address: Viale Matteotti, 89 Zip Code: 18013

| Bedrooms: 1             | Bathrooms: 1                     |  |
|-------------------------|----------------------------------|--|
| Rooms: 2                | State of Preservation: Excellent |  |
| Level: 2                | Total Floor: 4                   |  |
| Lift: Yes               | Age Construction: 1974           |  |
| Building Costs: € 45    | Balconies: Present, 3 sq.m       |  |
| Sea Distance: 200 meter | Kitchen: Kitchenette             |  |