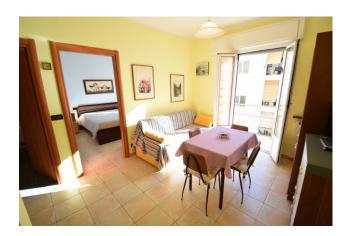

# 40 sq.m | Bathrooms: 1 | Bedrooms: 1 | Rooms: 2

In the center of Diano Marina, in the tree-lined avenue of Via Matteotti, a stone's throw from the sea and the pedestrian area, we offer a large fully furnished two-room apartment on the second floor with lift and composed of an entrance hall, living room with large kitchenette, large bedroom bedroom, bathroom and two small balconies.

The apartment is in perfect condition and is ready to be inhabited immediately without any renovation work.

It is completely exposed to the south so it enjoys very good brightness. A few steps away you will find the sandy beaches of our coast and all the services.