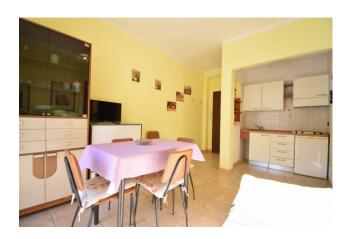

# 40 sq.m | Bathrooms: 1 | Bedrooms: 1 | Rooms: 2

In the center of Diano Marina, in the tree-lined avenue of Via Matteotti, a stone's throw from the sea and the pedestrian area, we offer a large fully furnished two-room apartment on the second floor with lift and composed of an entrance hall, living room with large kitchenette, large bedroom bedroom, bathroom and two small balconies.