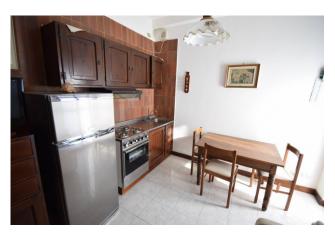

The apartment, located on the second floor, consists of entrance into the living room with kitchenette, large bedroom, bathroom with window and two balconies.

All around we find a lot of greenery, olive groves, vegetable gardens and a brand new sports center with padel courts.

# **Property Informations**

| Address: Via Sant'Angelo, 8 | <b>Zip Code</b> : 18013          |  |
|-----------------------------|----------------------------------|--|
| Bedrooms: 1                 | Bathrooms: 1                     |  |
| Rooms: 2                    | State of Preservation: Good      |  |
| Level: 2                    | Total Floor: 2                   |  |
| Age Construction: 1970      | <b>Building Costs</b> : € 50     |  |
| Balconies: Present, 6 sq.m  | Terrace: Present, 8 sq.m         |  |
| Sea Distance: 700 meter     | <b>Kitchen</b> : Regular Kitchen |  |