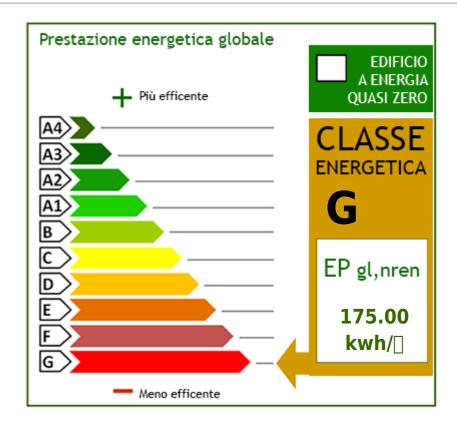

# **Property Informations**

| Address: Via Sant'Angelo, 8 | <b>Zip Code</b> : 18013          |  |
|-----------------------------|----------------------------------|--|
| Bedrooms: 1                 | Bathrooms: 1                     |  |
| Rooms: 2                    | State of Preservation: Good      |  |
| Level: 2                    | Total Floor: 2                   |  |
| Age Construction: 1970      | <b>Building Costs</b> : € 50     |  |
| Balconies: Present, 6 sq.m  | Terrace: Present, 8 sq.m         |  |
| Sea Distance: 700 meter     | <b>Kitchen</b> : Regular Kitchen |  |