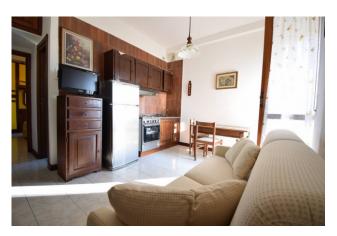

The apartment, located on the second floor, consists of entrance into the living room with kitchenette, large bedroom, bathroom with window and two balconies.

All around we find a lot of greenery, olive groves, vegetable gardens and a brand new sports center with padel courts.

# **Property Informations**

| Address: Via Sant'Angelo, 8 | <b>Zip Code</b> : 18013          |  |
|-----------------------------|----------------------------------|--|
| Bedrooms: 1                 | Bathrooms: 1                     |  |
| Rooms: 2                    | State of Preservation: Good      |  |
| Level: 2                    | Total Floor: 2                   |  |
| Age Construction: 1970      | <b>Building Costs</b> : € 50     |  |
| Balconies: Present, 6 sq.m  | Terrace: Present, 8 sq.m         |  |
| Sea Distance: 700 meter     | <b>Kitchen</b> : Regular Kitchen |  |