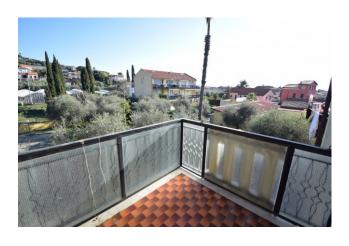

The apartment is bright thanks to the double exposure to the south-east and the two outdoor spaces which can be accessed from both the bedroom and the living room.

The kitchen terrace is square in shape and therefore allows excellent livability of the outdoor space, being able to comfortably accommodate a table in the center with four chairs.

The balcony of the room, however, is also spacious with a wide panoramic view of the surrounding greenery and olive groves.

Immediately livable, it has excellent potential if a renovation is considered.