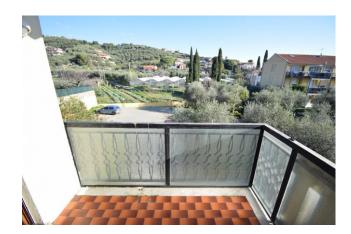

The apartment is bright thanks to the double exposure to the south-east and the two outdoor spaces which can be accessed from both the bedroom and the living room.

The kitchen terrace is square in shape and therefore allows excellent livability of the outdoor space, being able to comfortably accommodate a table in the center with four chairs.

The balcony of the room, however, is also spacious with a wide panoramic view of the surrounding greenery and olive groves.

Immediately livable, it has excellent potential if a renovation is considered.