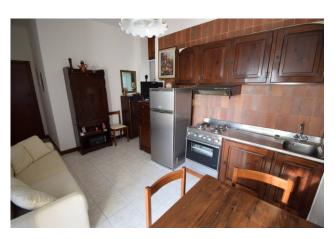

The apartment, located on the second floor, consists of entrance into the living room with kitchenette, large bedroom, bathroom with window and two balconies.

All around we find a lot of greenery, olive groves, vegetable gardens and a brand new sports center with padel courts.

# **Property Informations**

| Address: Via Sant'Angelo, 8 | <b>Zip Code</b> : 18013          |  |
|-----------------------------|----------------------------------|--|
| Bedrooms: 1                 | Bathrooms: 1                     |  |
| Rooms: 2                    | State of Preservation: Good      |  |
| Level: 2                    | Total Floor: 2                   |  |
| Age Construction: 1970      | <b>Building Costs</b> : € 50     |  |
| Balconies: Present, 6 sq.m  | Terrace: Present, 8 sq.m         |  |
| Sea Distance: 700 meter     | <b>Kitchen</b> : Regular Kitchen |  |