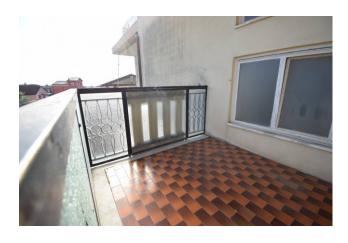

The apartment is bright thanks to the double exposure to the south-east and the two outdoor spaces which can be accessed from both the bedroom and the living room.

The kitchen terrace is square in shape and therefore allows excellent livability of the outdoor space, being able to comfortably accommodate a table in the center with four chairs.

The balcony of the room, however, is also spacious with a wide panoramic view of the surrounding greenery and olive groves.

Immediately livable, it has excellent potential if a renovation is considered.

# **Property Informations**

| Address: Via Sant'Angelo, 8 | <b>Zip Code</b> : 18013          |  |
|-----------------------------|----------------------------------|--|
| Bedrooms: 1                 | Bathrooms: 1                     |  |
| Rooms: 2                    | State of Preservation: Good      |  |
| Level: 2                    | Total Floor: 2                   |  |
| Age Construction: 1970      | <b>Building Costs</b> : € 50     |  |
| Balconies: Present, 6 sq.m  | Terrace: Present, 8 sq.m         |  |
| Sea Distance: 700 meter     | <b>Kitchen</b> : Regular Kitchen |  |