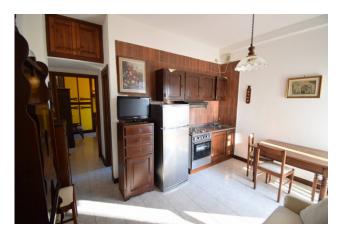

The apartment, located on the second floor, consists of entrance into the living room with kitchenette, large bedroom, bathroom with window and two balconies.

All around we find a lot of greenery, olive groves, vegetable gardens and a brand new sports center with padel courts.

# **Property Informations**

| Address: Via Sant'Angelo, 8 | <b>Zip Code</b> : 18013          |  |
|-----------------------------|----------------------------------|--|
| Bedrooms: 1                 | Bathrooms: 1                     |  |
| Rooms: 2                    | State of Preservation: Good      |  |
| Level: 2                    | Total Floor: 2                   |  |
| Age Construction: 1970      | <b>Building Costs</b> : € 50     |  |
| Balconies: Present, 6 sq.m  | Terrace: Present, 8 sq.m         |  |
| Sea Distance: 700 meter     | <b>Kitchen</b> : Regular Kitchen |  |