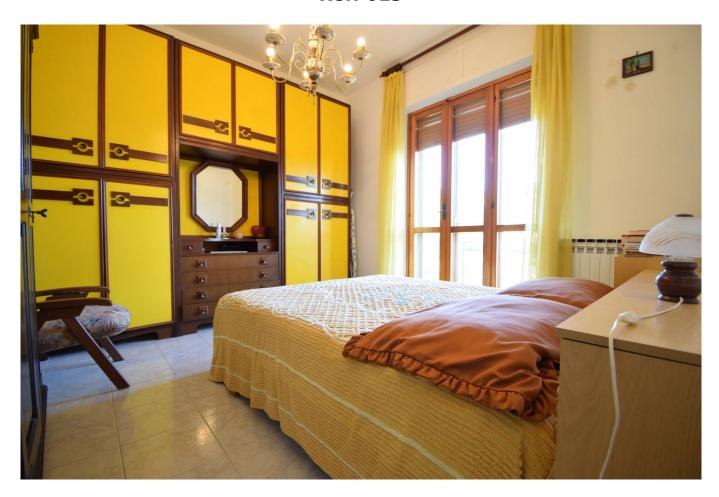

The apartment, located on the second floor, consists of entrance into the living room with kitchenette, large bedroom, bathroom with window and two balconies.

All around we find a lot of greenery, olive groves, vegetable gardens and a brand new sports center with padel courts.

The apartment is bright thanks to the double exposure to the south-east and the two outdoor spaces which can be accessed from both the bedroom and the living room.

The kitchen terrace is square in shape and therefore allows excellent livability of the outdoor space, being able to comfortably accommodate a table in the center with four chairs.

The balcony of the room, however, is also spacious with a wide panoramic view of the surrounding greenery and olive groves.

Immediately livable, it has excellent potential if a renovation is considered.