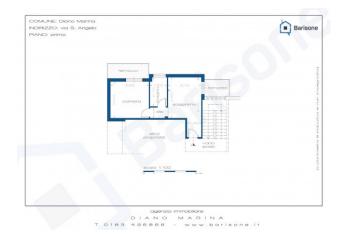

The apartment, located on the second floor, consists of entrance into the living room with kitchenette, large bedroom, bathroom with window and two balconies.

All around we find a lot of greenery, olive groves, vegetable gardens and a brand new sports center with padel courts.

# **Property Informations**

| Address: Via Sant'Angelo, 8 | <b>Zip Code</b> : 18013          |  |
|-----------------------------|----------------------------------|--|
| Bedrooms: 1                 | Bathrooms: 1                     |  |
| Rooms: 2                    | State of Preservation: Good      |  |
| Level: 2                    | Total Floor: 2                   |  |
| Age Construction: 1970      | <b>Building Costs</b> : € 50     |  |
| Balconies: Present, 6 sq.m  | Terrace: Present, 8 sq.m         |  |
| Sea Distance: 700 meter     | <b>Kitchen</b> : Regular Kitchen |  |