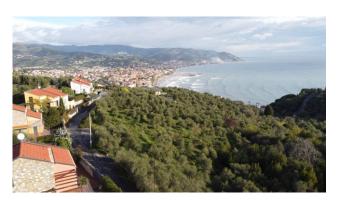

## 9.000 sq.m

Lot of contiguous agricultural land of 9,000 square meters in total located in Via La Pace, on the Diano Marina side, approximately 1.2 km meters from the sea.

The land lies in a fantastic panoramic position on the slope of Capo Berta, with sea view and excellent sun exposure, with double driveway access on the two opposite corners directly from Via la Pace.

Its entire surface faces south-east and has a slight inclination with typical Ligurian terraces, enough to see from every point a widely panoramic view of the whole of Diano Marina, the surrounding hills, as well as the sea.