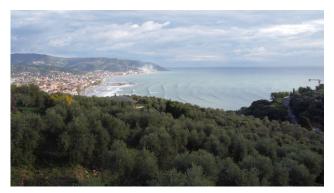

Its entire surface faces south-east and has a slight inclination with typical Ligurian terraces, enough to see from every point a widely panoramic view of the whole of Diano Marina, the surrounding hills, as well as the sea.