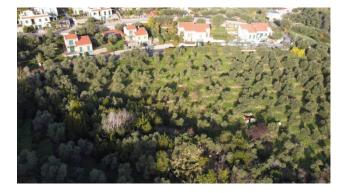

It is completely planted with centuries-old olive trees in good maintenance conditions, so no particular intervention is necessary to continue agricultural management. It also has two water sources.

The land can also be the subject of building intervention by exploiting the possibilities dictated by the so-called "piano casa", for which however specific planning must be initiated, subjected to specific rules and authorizations. For this specific solution, more details can be provided following telephone contact.