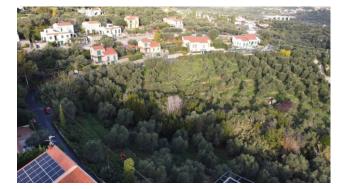

## 9.000 sq.m

Lot of contiguous agricultural land of 9,000 square meters in total located in Via La Pace, on the Diano Marina side, approximately 1.2 km meters from the sea.

The land lies in a fantastic panoramic position on the slope of Capo Berta, with sea view and excellent sun exposure, with double driveway access on the two opposite corners directly from Via la Pace.

It is completely planted with centuries-old olive trees in good maintenance conditions, so no particular intervention is necessary to continue agricultural management. It also has two water sources.

The land can also be the subject of building intervention by exploiting the possibilities dictated by the so-called "piano casa", for which however specific planning must be initiated, subjected to specific rules and authorizations. For this specific solution, more details can be provided following telephone contact.