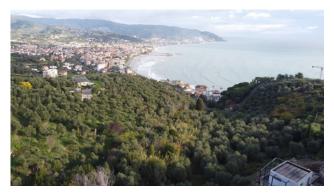

## 9.000 sq.m

Lot of contiguous agricultural land of 9,000 square meters in total located in Via La Pace, on the Diano Marina side, approximately 1.2 km meters from the sea.

The land lies in a fantastic panoramic position on the slope of Capo Berta, with sea view and excellent sun exposure, with double driveway access on the two opposite corners directly from Via la Pace.

Its entire surface faces south-east and has a slight inclination with typical Ligurian terraces, enough to see from every point a widely panoramic view of the whole of Diano Marina, the surrounding hills, as well as the sea.

It is completely planted with centuries-old olive trees in good maintenance conditions, so no particular intervention is necessary to continue agricultural management. It also has two water sources.

The land can also be the subject of building intervention by exploiting the possibilities dictated by the so-called "piano casa", for which however specific planning must be initiated, subjected to specific rules and authorizations. For this specific solution, more details can be provided following telephone contact.