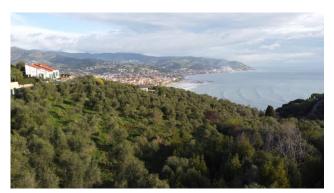

## 9.000 sq.m

Lot of contiguous agricultural land of 9,000 square meters in total located in Via La Pace, on the Diano Marina side, approximately 1.2 km meters from the sea.

The land lies in a fantastic panoramic position on the slope of Capo Berta, with sea view and excellent sun exposure, with double driveway access on the two opposite corners directly from Via la Pace.

Its entire surface faces south-east and has a slight inclination with typical Ligurian terraces, enough to see from every point a widely panoramic view of the whole of Diano Marina, the surrounding hills, as well as the sea.