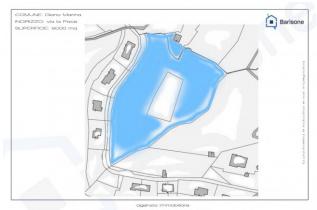

## 9.000 sq.m

Lot of contiguous agricultural land of 9,000 square meters in total located in Via La Pace, on the Diano Marina side, approximately 1.2 km meters from the sea.

The land lies in a fantastic panoramic position on the slope of Capo Berta, with sea view and excellent sun exposure, with double driveway access on the two opposite corners directly from Via la Pace.

## **Property Informations**

| Address: Via La Pace      |              | Zip Code: 18013    |                  |
|---------------------------|--------------|--------------------|------------------|
| Farming sq.m.: 9.000 sq.m |              |                    |                  |
| Features                  |              |                    |                  |
| Street Frontage           | Water Pipes  | Light              | :                |
| Nearby                    |              |                    |                  |
| Gyms                      | Spa          | Football Fields    | Fitness Centers  |
| Tennis Courts             | Bike Lanes   | Playgrounds        | Railway Station  |
| Public Transport          | Kindergarten | Elementary Schools | Schools          |
| High Schools              | Cafe         | Post Offices       | Shopping Centers |