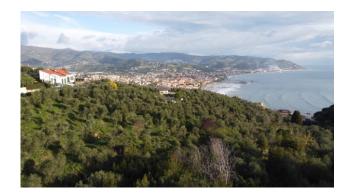

Its entire surface faces south-east and has a slight inclination with typical Ligurian terraces, enough to see from every point a widely panoramic view of the whole of Diano Marina, the surrounding hills, as well as the sea.