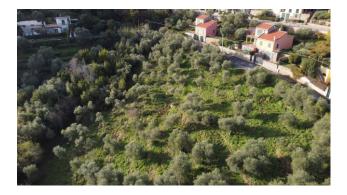

It is completely planted with centuries-old olive trees in good maintenance conditions, so no particular intervention is necessary to continue agricultural management. It also has two water sources.

The land can also be the subject of building intervention by exploiting the possibilities dictated by the so-called "piano casa", for which however specific planning must be initiated, subjected to specific rules and authorizations. For this specific solution, more details can be provided following telephone contact.