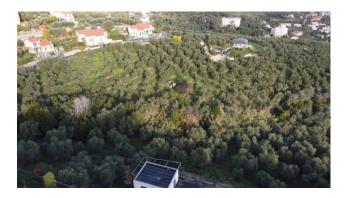

## 9.000 sq.m

Lot of contiguous agricultural land of 9,000 square meters in total located in Via La Pace, on the Diano Marina side, approximately 1.2 km meters from the sea.

The land lies in a fantastic panoramic position on the slope of Capo Berta, with sea view and excellent sun exposure, with double driveway access on the two opposite corners directly from Via la Pace.

It is completely planted with centuries-old olive trees in good maintenance conditions, so no particular intervention is necessary to continue agricultural management. It also has two water sources.

The land can also be the subject of building intervention by exploiting the possibilities dictated by the so-called "piano casa", for which however specific planning must be initiated, subjected to specific rules and authorizations. For this specific solution, more details can be provided following telephone contact.