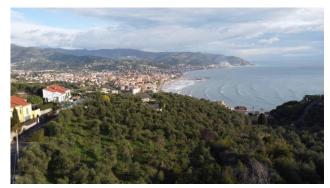

## 9.000 sq.m

Lot of contiguous agricultural land of 9,000 square meters in total located in Via La Pace, on the Diano Marina side, approximately 1.2 km meters from the sea.

The land lies in a fantastic panoramic position on the slope of Capo Berta, with sea view and excellent sun exposure, with double driveway access on the two opposite corners directly from Via la Pace.

Its entire surface faces south-east and has a slight inclination with typical Ligurian terraces, enough to see from every point a widely panoramic view of the whole of Diano Marina, the surrounding hills, as well as the sea.