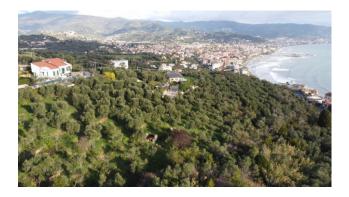

Its entire surface faces south-east and has a slight inclination with typical Ligurian terraces, enough to see from every point a widely panoramic view of the whole of Diano Marina, the surrounding hills, as well as the sea.

It is completely planted with centuries-old olive trees in good maintenance conditions, so no particular intervention is necessary to continue agricultural management. It also has two water sources.

The land can also be the subject of building intervention by exploiting the possibilities dictated by the so-called "piano casa", for which however specific planning must be initiated, subjected to specific rules and authorizations. For this specific solution, more details can be provided following telephone contact.