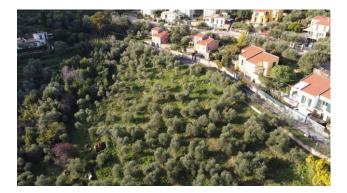

It is completely planted with centuries-old olive trees in good maintenance conditions, so no particular intervention is necessary to continue agricultural management. It also has two water sources.

The land can also be the subject of building intervention by exploiting the possibilities dictated by the so-called "piano casa", for which however specific planning must be initiated, subjected to specific rules and authorizations. For this specific solution, more details can be provided following telephone contact.