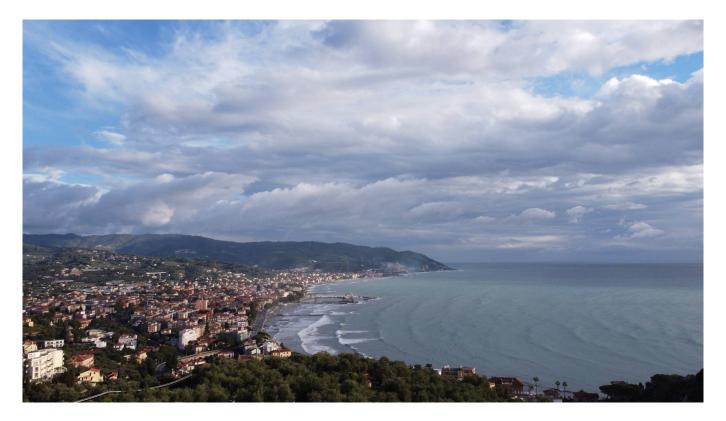

## 9.000 sq.m

Lot of contiguous agricultural land of 9,000 square meters in total located in Via La Pace, on the Diano Marina side, approximately 1.2 km meters from the sea.

The land lies in a fantastic panoramic position on the slope of Capo Berta, with sea view and excellent sun exposure, with double driveway access on the two opposite corners directly from Via la Pace.

Its entire surface faces south-east and has a slight inclination with typical Ligurian terraces, enough to see from every point a widely panoramic view of the whole of Diano Marina, the surrounding hills, as well as the sea.