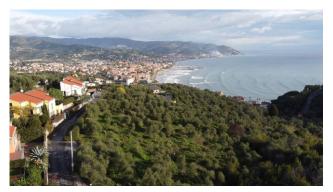

## 9.000 sq.m

Lot of contiguous agricultural land of 9,000 square meters in total located in Via La Pace, on the Diano Marina side, approximately 1.2 km meters from the sea.

The land lies in a fantastic panoramic position on the slope of Capo Berta, with sea view and excellent sun exposure, with double driveway access on the two opposite corners directly from Via la Pace.

Its entire surface faces south-east and has a slight inclination with typical Ligurian terraces, enough to see from every point a widely panoramic view of the whole of Diano Marina, the surrounding hills, as well as the sea.