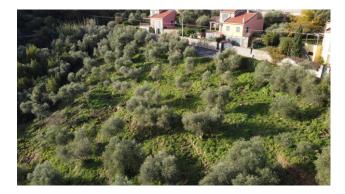

It is completely planted with centuries-old olive trees in good maintenance conditions, so no particular intervention is necessary to continue agricultural management. It also has two water sources.

The land can also be the subject of building intervention by exploiting the possibilities dictated by the so-called "piano casa", for which however specific planning must be initiated, subjected to specific rules and authorizations. For this specific solution, more details can be provided following telephone contact.