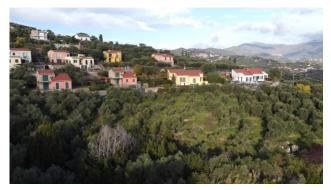

## 9.000 sq.m

Lot of contiguous agricultural land of 9,000 square meters in total located in Via La Pace, on the Diano Marina side, approximately 1.2 km meters from the sea.

The land lies in a fantastic panoramic position on the slope of Capo Berta, with sea view and excellent sun exposure, with double driveway access on the two opposite corners directly from Via la Pace.

Its entire surface faces south-east and has a slight inclination with typical Ligurian terraces, enough to see from every point a widely panoramic view of the whole of Diano Marina, the surrounding hills, as well as the sea.