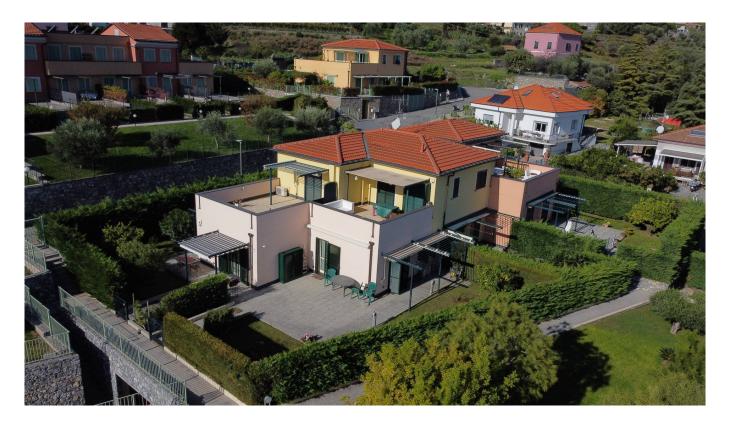

## 70 sq.m | Bathrooms: 2 | Bedrooms: 2 | Rooms: 4

BARE OWNERSHIP - Four-room apartment with large private garden located on the ground floor of a small recently built building, in energy class B.

We are in a very quiet residential area, surrounded by greenery just 1.5 km from the sea and the services of the center of Diano Marina. The complex is very pleasant, with many green spaces and modern construction standards.

The apartment consists of a kitchen, living room, two bedrooms, two bathrooms and a single garden of approximately 280m2 which surrounds the entire house on 3 sides.

The property was created from the merger of two two-room apartments placed side by side, so it is possible in the future to divide them again into two distinct units.

The garden is partly paved and partly pleasantly planted with lawn and all surrounded by a lush hedge.

The state of maintenance of the apartment is good and is lived in by the owner. Externally, the common parts (facade, roof, gardens) are perfectly preserved as they were recently built.