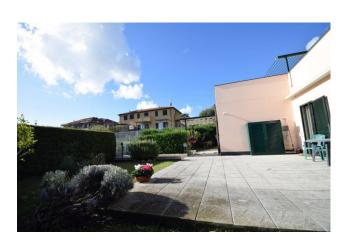

The apartment consists of a kitchen, living room, two bedrooms, two bathrooms and a single garden of approximately 280m2 which surrounds the entire house on 3 sides.

The property was created from the merger of two two-room apartments placed side by side, so it is possible in the future to divide them again into two distinct units.

The garden is partly paved and partly pleasantly planted with lawn and all surrounded by a lush hedge.

The state of maintenance of the apartment is good and is lived in by the owner. Externally, the common parts (facade, roof, gardens) are perfectly preserved as they were recently built.

An ideal solution for investment, both with a view to a future residence considering the living area offered, and with a view to splitting it into two two-room apartments both with private garden and independent access.