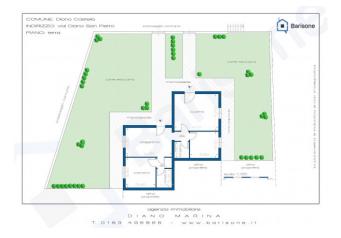

The apartment consists of a kitchen, living room, two bedrooms, two bathrooms and a single garden of approximately 280m2 which surrounds the entire house on 3 sides.

The property was created from the merger of two two-room apartments placed side by side, so it is possible in the future to divide them again into two distinct units.

It has independent private access from the outside, completely flat and therefore there are no architectural barriers. The property offered for sale includes a garage in the basement below the house included in the price, suitable for any type of car.