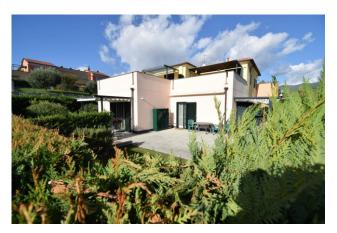

The apartment consists of a kitchen, living room, two bedrooms, two bathrooms and a single garden of approximately 280m2 which surrounds the entire house on 3 sides.

The property was created from the merger of two two-room apartments placed side by side, so it is possible in the future to divide them again into two distinct units.

The southern exposure guarantees excellent brightness throughout the day, even in the winter months, and having openings on three sides it has good sunlight as well as air circulation in the summer months.