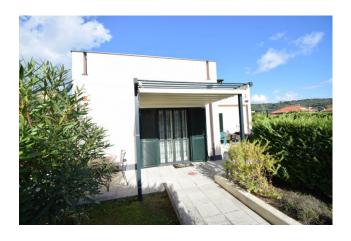

## 70 sq.m | Bathrooms: 2 | Bedrooms: 2 | Rooms: 4

BARE OWNERSHIP - Four-room apartment with large private garden located on the ground floor of a small recently built building, in energy class B.

We are in a very quiet residential area, surrounded by greenery just 1.5 km from the sea and the services of the center of Diano Marina. The complex is very pleasant, with many green spaces and modern construction standards.

The southern exposure guarantees excellent brightness throughout the day, even in the winter months, and having openings on three sides it has good sunlight as well as air circulation in the summer months.

It has independent private access from the outside, completely flat and therefore there are no architectural barriers. The property offered for sale includes a garage in the basement below the house included in the price, suitable for any type of car.

The garden is partly paved and partly pleasantly planted with lawn and all surrounded by a lush hedge.

The state of maintenance of the apartment is good and is lived in by the owner. Externally, the common parts (facade, roof, gardens) are perfectly preserved as they were recently built.