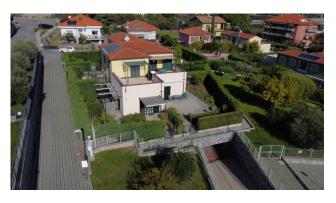

## 70 sq.m | Bathrooms: 2 | Bedrooms: 2 | Rooms: 4

BARE OWNERSHIP - Four-room apartment with large private garden located on the ground floor of a small recently built building, in energy class B.

We are in a very quiet residential area, surrounded by greenery just 1.5 km from the sea and the services of the center of Diano Marina. The complex is very pleasant, with many green spaces and modern construction standards.

The southern exposure guarantees excellent brightness throughout the day, even in the winter months, and having openings on three sides it has good sunlight as well as air circulation in the summer months.

It has independent private access from the outside, completely flat and therefore there are no architectural barriers. The property offered for sale includes a garage in the basement below the house included in the price, suitable for any type of car.