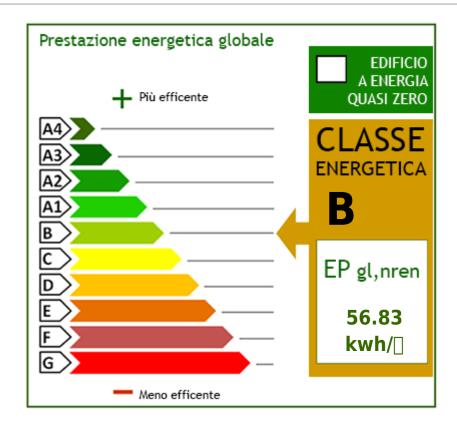

## 70 sq.m | Bathrooms: 2 | Bedrooms: 2 | Rooms: 4

BARE OWNERSHIP - Four-room apartment with large private garden located on the ground floor of a small recently built building, in energy class B.

We are in a very quiet residential area, surrounded by greenery just 1.5 km from the sea and the services of the center of Diano Marina. The complex is very pleasant, with many green spaces and modern construction standards.