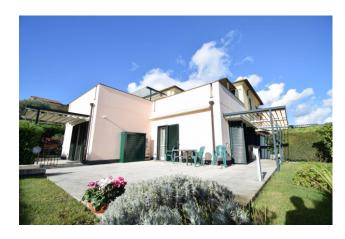

## 70 sq.m | Bathrooms: 2 | Bedrooms: 2 | Rooms: 4

BARE OWNERSHIP - Four-room apartment with large private garden located on the ground floor of a small recently built building, in energy class B.

We are in a very quiet residential area, surrounded by greenery just 1.5 km from the sea and the services of the center of Diano Marina. The complex is very pleasant, with many green spaces and modern construction standards.

The apartment consists of a kitchen, living room, two bedrooms, two bathrooms and a single garden of approximately 280m2 which surrounds the entire house on 3 sides.

The property was created from the merger of two two-room apartments placed side by side, so it is possible in the future to divide them again into two distinct units.

The garden is partly paved and partly pleasantly planted with lawn and all surrounded by a lush hedge.

The state of maintenance of the apartment is good and is lived in by the owner. Externally, the common parts (facade, roof, gardens) are perfectly preserved as they were recently built.