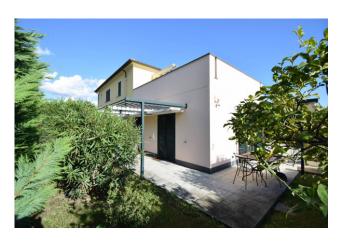

The apartment consists of a kitchen, living room, two bedrooms, two bathrooms and a single garden of approximately 280m2 which surrounds the entire house on 3 sides.

The property was created from the merger of two two-room apartments placed side by side, so it is possible in the future to divide them again into two distinct units.

It has independent private access from the outside, completely flat and therefore there are no architectural barriers. The property offered for sale includes a garage in the basement below the house included in the price, suitable for any type of car.

The garden is partly paved and partly pleasantly planted with lawn and all surrounded by a lush hedge.

The state of maintenance of the apartment is good and is lived in by the owner. Externally, the common parts (facade, roof, gardens) are perfectly preserved as they were recently built.