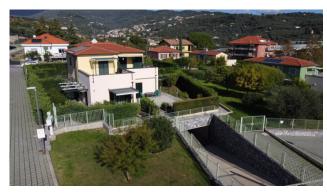

## 70 sq.m | Bathrooms: 2 | Bedrooms: 2 | Rooms: 4

BARE OWNERSHIP - Four-room apartment with large private garden located on the ground floor of a small recently built building, in energy class B.

We are in a very quiet residential area, surrounded by greenery just 1.5 km from the sea and the services of the center of Diano Marina. The complex is very pleasant, with many green spaces and modern construction standards.

The garden is partly paved and partly pleasantly planted with lawn and all surrounded by a lush hedge.

The state of maintenance of the apartment is good and is lived in by the owner. Externally, the common parts (facade, roof, gardens) are perfectly preserved as they were recently built.