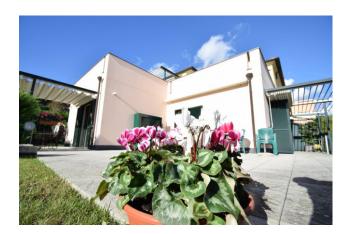

The apartment consists of a kitchen, living room, two bedrooms, two bathrooms and a single garden of approximately 280m2 which surrounds the entire house on 3 sides.

The property was created from the merger of two two-room apartments placed side by side, so it is possible in the future to divide them again into two distinct units.

The garden is partly paved and partly pleasantly planted with lawn and all surrounded by a lush hedge.

The state of maintenance of the apartment is good and is lived in by the owner. Externally, the common parts (facade, roof, gardens) are perfectly preserved as they were recently built.