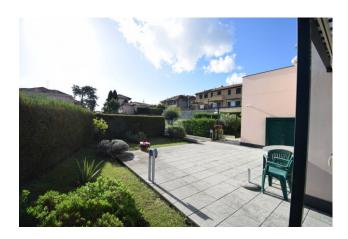

The apartment consists of a kitchen, living room, two bedrooms, two bathrooms and a single garden of approximately 280m2 which surrounds the entire house on 3 sides.

The property was created from the merger of two two-room apartments placed side by side, so it is possible in the future to divide them again into two distinct units.

The garden is partly paved and partly pleasantly planted with lawn and all surrounded by a lush hedge.

The state of maintenance of the apartment is good and is lived in by the owner. Externally, the common parts (facade, roof, gardens) are perfectly preserved as they were recently built.