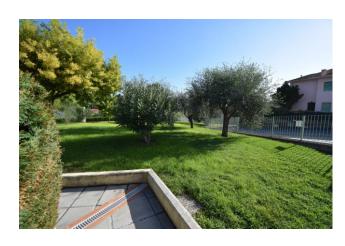

The apartment consists of a kitchen, living room, two bedrooms, two bathrooms and a single garden of approximately 280m2 which surrounds the entire house on 3 sides.

The property was created from the merger of two two-room apartments placed side by side, so it is possible in the future to divide them again into two distinct units.

The garden is partly paved and partly pleasantly planted with lawn and all surrounded by a lush hedge.

The state of maintenance of the apartment is good and is lived in by the owner. Externally, the common parts (facade, roof, gardens) are perfectly preserved as they were recently built.