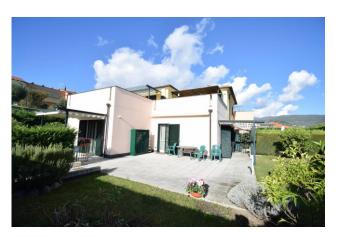

The apartment consists of a kitchen, living room, two bedrooms, two bathrooms and a single garden of approximately 280m2 which surrounds the entire house on 3 sides.

The property was created from the merger of two two-room apartments placed side by side, so it is possible in the future to divide them again into two distinct units.

The garden is partly paved and partly pleasantly planted with lawn and all surrounded by a lush hedge.

The state of maintenance of the apartment is good and is lived in by the owner. Externally, the common parts (facade, roof, gardens) are perfectly preserved as they were recently built.