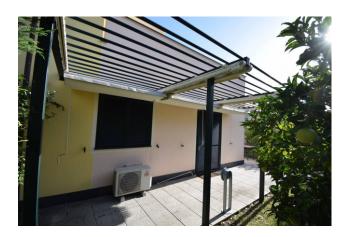

## 70 sq.m | Bathrooms: 2 | Bedrooms: 2 | Rooms: 4

BARE OWNERSHIP - Four-room apartment with large private garden located on the ground floor of a small recently built building, in energy class B.

We are in a very quiet residential area, surrounded by greenery just 1.5 km from the sea and the services of the center of Diano Marina. The complex is very pleasant, with many green spaces and modern construction standards.

It has independent private access from the outside, completely flat and therefore there are no architectural barriers. The property offered for sale includes a garage in the basement below the house included in the price, suitable for any type of car.

The garden is partly paved and partly pleasantly planted with lawn and all surrounded by a lush hedge.

The state of maintenance of the apartment is good and is lived in by the owner. Externally, the common parts (facade, roof, gardens) are perfectly preserved as they were recently built.