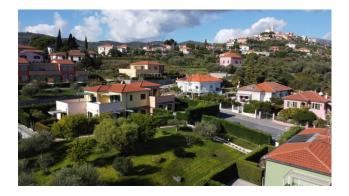

## 70 sq.m | Bathrooms: 2 | Bedrooms: 2 | Rooms: 4

BARE OWNERSHIP - Four-room apartment with large private garden located on the ground floor of a small recently built building, in energy class B.

We are in a very quiet residential area, surrounded by greenery just 1.5 km from the sea and the services of the center of Diano Marina. The complex is very pleasant, with many green spaces and modern construction standards.

The southern exposure guarantees excellent brightness throughout the day, even in the winter months, and having openings on three sides it has good sunlight as well as air circulation in the summer months.