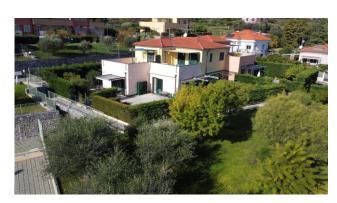

## 70 sq.m | Bathrooms: 2 | Bedrooms: 2 | Rooms: 4

BARE OWNERSHIP - Four-room apartment with large private garden located on the ground floor of a small recently built building, in energy class B.

We are in a very quiet residential area, surrounded by greenery just 1.5 km from the sea and the services of the center of Diano Marina. The complex is very pleasant, with many green spaces and modern construction standards.

The apartment consists of a kitchen, living room, two bedrooms, two bathrooms and a single garden of approximately 280m2 which surrounds the entire house on 3 sides.

The property was created from the merger of two two-room apartments placed side by side, so it is possible in the future to divide them again into two distinct units.

The garden is partly paved and partly pleasantly planted with lawn and all surrounded by a lush hedge.

The state of maintenance of the apartment is good and is lived in by the owner. Externally, the common parts (facade, roof, gardens) are perfectly preserved as they were recently built.