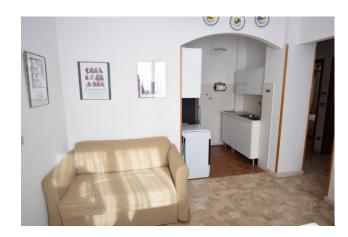

The property has driveway access inside the property from which you can access the exclusive use parking space, located in the courtyard at the back of the house.

The apartment consists of the entrance into the living room with kitchenette, hallway, two bedrooms, bathroom with window and external porch in front of the entrance.