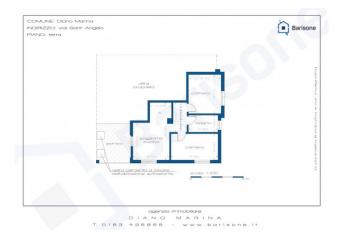

The property has driveway access inside the property from which you can access the exclusive use parking space, located in the courtyard at the back of the house.

The apartment consists of the entrance into the living room with kitchenette, hallway, two bedrooms, bathroom with window and external porch in front of the entrance.

## **Property Informations**

| Address: Via Sant'Angelo   | Zip Code: 18013  Bathrooms: 1    |  |
|----------------------------|----------------------------------|--|
| Bedrooms: 2                |                                  |  |
| Rooms: 3                   | State of Preservation: Excellent |  |
| Level: Ground Floor        | Total Floor: 2                   |  |
| Parking: Uncovered Parking | Age Construction: 1972           |  |
| Sea Distance: 800 meter    | Kitchen: Kitchenette             |  |