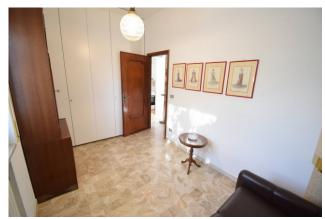

The property has driveway access inside the property from which you can access the exclusive use parking space, located in the courtyard at the back of the house.

The apartment consists of the entrance into the living room with kitchenette, hallway, two bedrooms, bathroom with window and external porch in front of the entrance.

## **Property Informations**

| Address: Via Sant'Angelo   | Zip Code: 18013  Bathrooms: 1    |  |
|----------------------------|----------------------------------|--|
| Bedrooms: 2                |                                  |  |
| Rooms: 3                   | State of Preservation: Excellent |  |
| Level: Ground Floor        | Total Floor: 2                   |  |
| Parking: Uncovered Parking | Age Construction: 1972           |  |
| Sea Distance: 800 meter    | Kitchen: Kitchenette             |  |