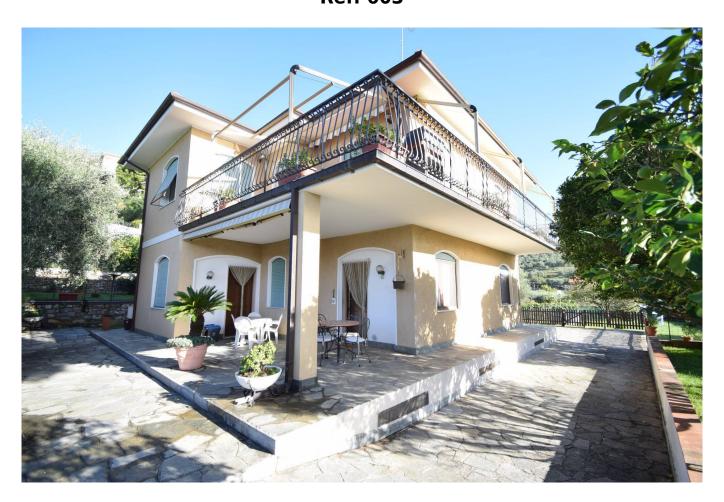

# 57 sq.m | Bathrooms: 1 | Bedrooms: 2 | Rooms: 3

800 meters from the sea in a residential area and surrounded by greenery and olive groves, we offer a three-room apartment in a villa, in perfect maintenance conditions with private parking space.

The property has driveway access inside the property from which you can access the exclusive use parking space, located in the courtyard at the back of the house.

The apartment consists of the entrance into the living room with kitchenette, hallway, two bedrooms, bathroom with window and external porch in front of the entrance.

Independent heating, completely without architectural barriers and without condominium fees.

An ideal solution for residents too!