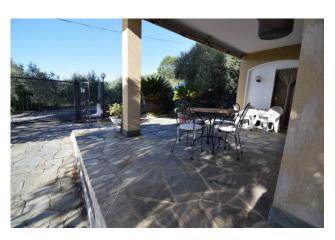

The property has driveway access inside the property from which you can access the exclusive use parking space, located in the courtyard at the back of the house.

The apartment consists of the entrance into the living room with kitchenette, hallway, two bedrooms, bathroom with window and external porch in front of the entrance.