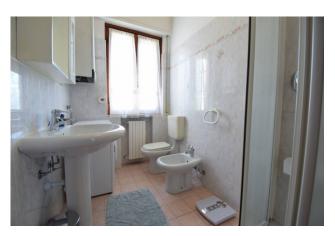

The property has driveway access inside the property from which you can access the exclusive use parking space, located in the courtyard at the back of the house.

The apartment consists of the entrance into the living room with kitchenette, hallway, two bedrooms, bathroom with window and external porch in front of the entrance.

## **Property Informations**

| Address: Via Sant'Angelo   | Zip Code: 18013  Bathrooms: 1    |  |
|----------------------------|----------------------------------|--|
| Bedrooms: 2                |                                  |  |
| Rooms: 3                   | State of Preservation: Excellent |  |
| Level: Ground Floor        | Total Floor: 2                   |  |
| Parking: Uncovered Parking | Age Construction: 1972           |  |
| Sea Distance: 800 meter    | Kitchen: Kitchenette             |  |