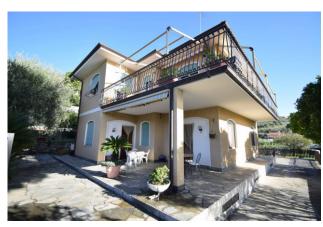

# 57 sq.m | Bathrooms: 1 | Bedrooms: 2 | Rooms: 3

800 meters from the sea in a residential area and surrounded by greenery and olive groves, we offer a three-room apartment in a villa, in perfect maintenance conditions with private parking space.

The property has driveway access inside the property from which you can access the exclusive use parking space, located in the courtyard at the back of the house.

The apartment consists of the entrance into the living room with kitchenette, hallway, two bedrooms, bathroom with window and external porch in front of the entrance.

## **Property Informations**

| Address: Via Sant'Angelo   | Zip Code: 18013  Bathrooms: 1    |  |
|----------------------------|----------------------------------|--|
| Bedrooms: 2                |                                  |  |
| Rooms: 3                   | State of Preservation: Excellent |  |
| Level: Ground Floor        | Total Floor: 2                   |  |
| Parking: Uncovered Parking | Age Construction: 1972           |  |
| Sea Distance: 800 meter    | Kitchen: Kitchenette             |  |