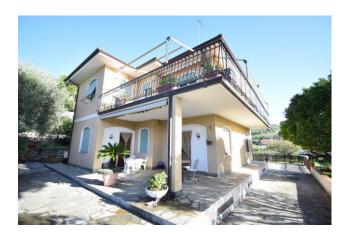

# 57 sq.m | Bathrooms: 1 | Bedrooms: 2 | Rooms: 3

800 meters from the sea in a residential area and surrounded by greenery and olive groves, we offer a three-room apartment in a villa, in perfect maintenance conditions with private parking space.

The property has driveway access inside the property from which you can access the exclusive use parking space, located in the courtyard at the back of the house.

The apartment consists of the entrance into the living room with kitchenette, hallway, two bedrooms, bathroom with window and external porch in front of the entrance.

## **Property Informations**

| Address: Via Sant'Angelo   | Zip Code: 18013  Bathrooms: 1    |  |
|----------------------------|----------------------------------|--|
| Bedrooms: 2                |                                  |  |
| Rooms: 3                   | State of Preservation: Excellent |  |
| Level: Ground Floor        | Total Floor: 2                   |  |
| Parking: Uncovered Parking | Age Construction: 1972           |  |
| Sea Distance: 800 meter    | Kitchen: Kitchenette             |  |