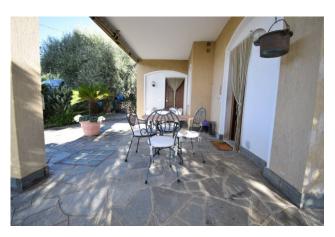

The property has driveway access inside the property from which you can access the exclusive use parking space, located in the courtyard at the back of the house.

The apartment consists of the entrance into the living room with kitchenette, hallway, two bedrooms, bathroom with window and external porch in front of the entrance.