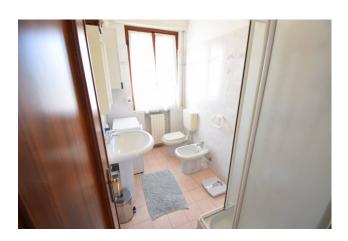

The property has driveway access inside the property from which you can access the exclusive use parking space, located in the courtyard at the back of the house.

The apartment consists of the entrance into the living room with kitchenette, hallway, two bedrooms, bathroom with window and external porch in front of the entrance.

## **Property Informations**

| Address: Via Sant'Angelo   | Zip Code: 18013  Bathrooms: 1    |  |
|----------------------------|----------------------------------|--|
| Bedrooms: 2                |                                  |  |
| Rooms: 3                   | State of Preservation: Excellent |  |
| Level: Ground Floor        | Total Floor: 2                   |  |
| Parking: Uncovered Parking | Age Construction: 1972           |  |
| Sea Distance: 800 meter    | Kitchen: Kitchenette             |  |

### **Features**

| Tv Antenna: Condominium | Tv SAT: Autonomous | ADSL Coverage        |
|-------------------------|--------------------|----------------------|
| Fastweb Coverage        | Air-Conditioned    | Telephone System     |
| Wiring: By Law          | Shower             | Wooden Window Frames |
| Shutters                |                    |                      |