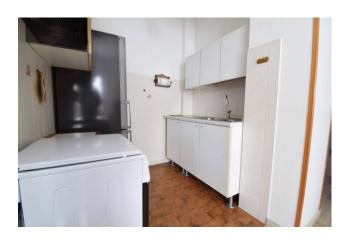

The property has driveway access inside the property from which you can access the exclusive use parking space, located in the courtyard at the back of the house.

The apartment consists of the entrance into the living room with kitchenette, hallway, two bedrooms, bathroom with window and external porch in front of the entrance.

## **Property Informations**

| Address: Via Sant'Angelo   | Zip Code: 18013  Bathrooms: 1    |  |
|----------------------------|----------------------------------|--|
| Bedrooms: 2                |                                  |  |
| Rooms: 3                   | State of Preservation: Excellent |  |
| Level: Ground Floor        | Total Floor: 2                   |  |
| Parking: Uncovered Parking | Age Construction: 1972           |  |
| Sea Distance: 800 meter    | Kitchen: Kitchenette             |  |