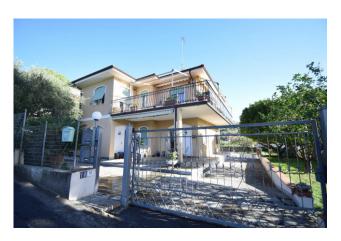

# 57 sq.m | Bathrooms: 1 | Bedrooms: 2 | Rooms: 3

800 meters from the sea in a residential area and surrounded by greenery and olive groves, we offer a three-room apartment in a villa, in perfect maintenance conditions with private parking space.

The property has driveway access inside the property from which you can access the exclusive use parking space, located in the courtyard at the back of the house.

The apartment consists of the entrance into the living room with kitchenette, hallway, two bedrooms, bathroom with window and external porch in front of the entrance.