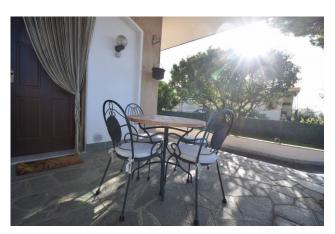

The property has driveway access inside the property from which you can access the exclusive use parking space, located in the courtyard at the back of the house.

The apartment consists of the entrance into the living room with kitchenette, hallway, two bedrooms, bathroom with window and external porch in front of the entrance.