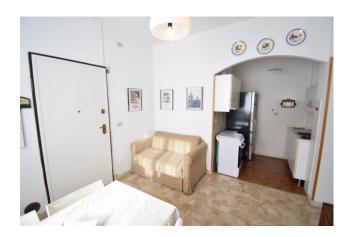

The property has driveway access inside the property from which you can access the exclusive use parking space, located in the courtyard at the back of the house.

The apartment consists of the entrance into the living room with kitchenette, hallway, two bedrooms, bathroom with window and external porch in front of the entrance.