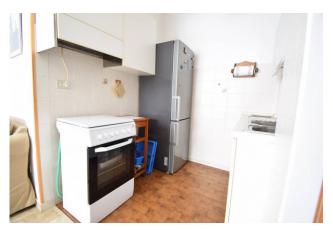

The property has driveway access inside the property from which you can access the exclusive use parking space, located in the courtyard at the back of the house.

The apartment consists of the entrance into the living room with kitchenette, hallway, two bedrooms, bathroom with window and external porch in front of the entrance.

## **Property Informations**

| Address: Via Sant'Angelo   | Zip Code: 18013  Bathrooms: 1    |  |
|----------------------------|----------------------------------|--|
| Bedrooms: 2                |                                  |  |
| Rooms: 3                   | State of Preservation: Excellent |  |
| Level: Ground Floor        | Total Floor: 2                   |  |
| Parking: Uncovered Parking | Age Construction: 1972           |  |
| Sea Distance: 800 meter    | Kitchen: Kitchenette             |  |