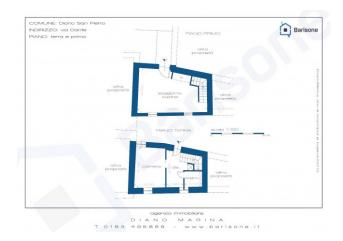

It is composed of an entrance into the living room with kitchenette, a bedroom and a bathroom.

In the basement there is a comfortable and large cellar with service, with independent access to the "caruggio" below.