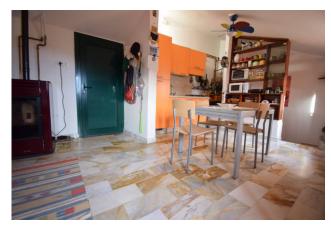

It is composed of an entrance into the living room with kitchenette, a bedroom and a bathroom.

In the basement there is a comfortable and large cellar with service, with independent access to the "caruggio" below.

You can park your car in the town square and from there make a short descent of about 100 meters to reach the house.

The house is the result of a skilful renovation that was able to make the most of the existing spaces. Hydropellet heating with stove in the living room and distribution system in the other rooms with aluminum radiators.