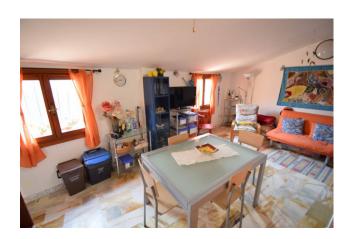

It is composed of an entrance into the living room with kitchenette, a bedroom and a bathroom.

In the basement there is a comfortable and large cellar with service, with independent access to the "caruggio" below.

You can park your car in the town square and from there make a short descent of about 100 meters to reach the house.

The house is the result of a skilful renovation that was able to make the most of the existing spaces. Hydropellet heating with stove in the living room and distribution system in the other rooms with aluminum radiators.