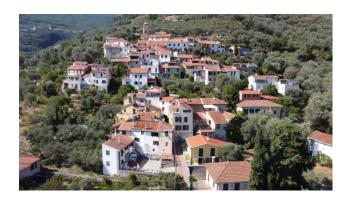

## 50 sq.m | Bathrooms: 2 | Bedrooms: 1 | Rooms: 2

In the characteristic historic village of Roncagli, a hamlet of the Municipality of Diano San Pietro, we offer a renovated house from ground to ceiling with a large cellar.

The property is set in the hamlet of Diano Roncagli, a historic village immersed in peace and surrounded by the greenery of olive groves: the sea and the center of Diano Marina can be reached by car in about 10 minutes.