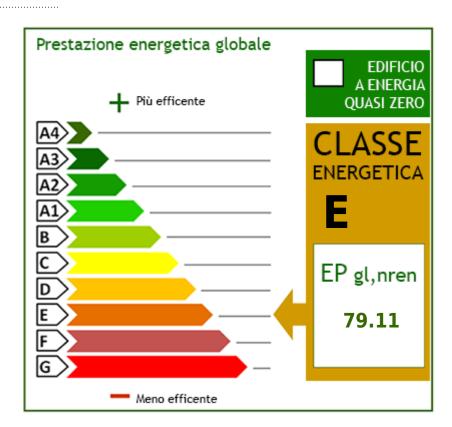

ter  | Kitchen: Kitchenette             |  |

### **Features**

| Tv Antenna: Autonomous | ADSL Coverage    | Cellar: 20 [ |
|------------------------|------------------|--------------|
| Fastweb Coverage       | Telephone System | Shower       |
| Wooden Window Frames   | Shutters         |              |

# Nearby

| Gyms              | Spa          | Football Fields    | Fitness Centers  |  |
|-------------------|--------------|--------------------|------------------|--|
| Tennis Courts     | Bike Lanes   | Playgrounds        | Railway Station  |  |
| Public Transport  | Kindergarten | Elementary Schools | Schools          |  |
| High Schools      | Cafe         | Post Offices       | Shopping Centers |  |
| Municipal Offices |              |                    |                  |  |



kwh/