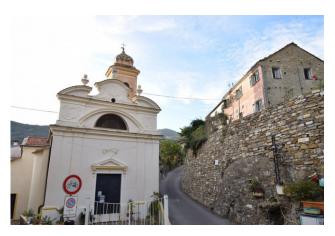

## 50 sq.m | Bathrooms: 2 | Bedrooms: 1 | Rooms: 2

In the characteristic historic village of Roncagli, a hamlet of the Municipality of Diano San Pietro, we offer a renovated house from ground to ceiling with a large cellar.

The property is set in the hamlet of Diano Roncagli, a historic village immersed in peace and surrounded by the greenery of olive groves: the sea and the center of Diano Marina can be reached by car in about 10 minutes.