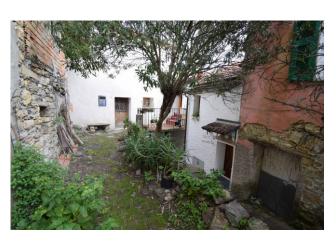

Also included in the sale is a small plot of land used as a vegetable garden behind the village, a few steps from the central square.

The apartment has direct access from the public road, in the heart of the historic center, and is arranged on 3 levels connected to each other by an internal staircase, in the classic style of Ligurian houses.

It is composed of an entrance into the living room with kitchenette, a bedroom and a bathroom.

In the basement there is a comfortable and large cellar with service, with independent access to the "caruggio" below.