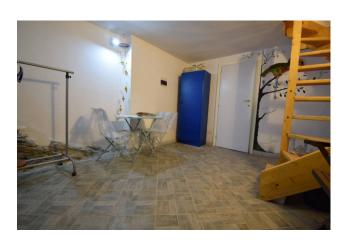

It is composed of an entrance into the living room with kitchenette, a bedroom and a bathroom.

In the basement there is a comfortable and large cellar with service, with independent access to the "caruggio" below.

You can park your car in the town square and from there make a short descent of about 100 meters to reach the house.

The house is the result of a skilful renovation that was able to make the most of the existing spaces. Hydropellet heating with stove in the living room and distribution system in the other rooms with aluminum radiators.