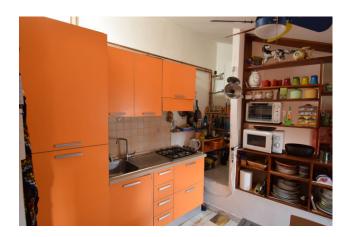

It is composed of an entrance into the living room with kitchenette, a bedroom and a bathroom.

In the basement there is a comfortable and large cellar with service, with independent access to the "caruggio" below.

# **Property Informations**

| Address: Frazione Roncagli | <b>Zip Code</b> : 18013          |  |
|----------------------------|----------------------------------|--|
| Bedrooms: 1                | Bathrooms: 2                     |  |
| Rooms: 2                   | State of Preservation: Good      |  |
| Level: On two-levels       | Total Floor: 2                   |  |
| Age Construction: 1900     | <b>Garden</b> : Private, 50 sq.m |  |
| Sea Distance: 6.500 meter  | Kitchen: Kitchenette             |  |