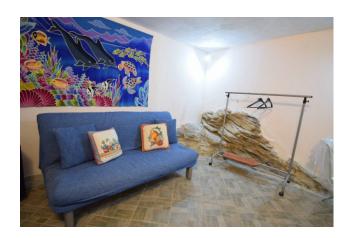

It is composed of an entrance into the living room with kitchenette, a bedroom and a bathroom.

In the basement there is a comfortable and large cellar with service, with independent access to the "caruggio" below.