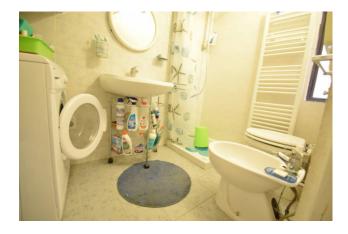

It is composed of an entrance into the living room with kitchenette, a bedroom and a bathroom.

In the basement there is a comfortable and large cellar with service, with independent access to the "caruggio" below.