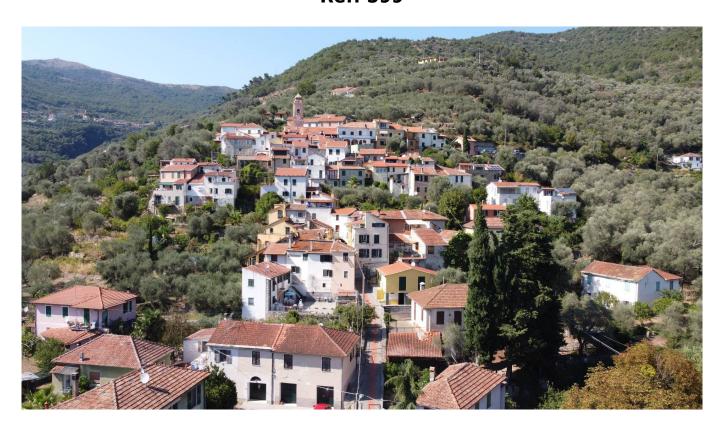

## 50 sq.m | Bathrooms: 2 | Bedrooms: 1 | Rooms: 2

In the characteristic historic village of Roncagli, a hamlet of the Municipality of Diano San Pietro, we offer a renovated house from ground to ceiling with a large cellar.

The property is set in the hamlet of Diano Roncagli, a historic village immersed in peace and surrounded by the greenery of olive groves: the sea and the center of Diano Marina can be reached by car in about 10 minutes.