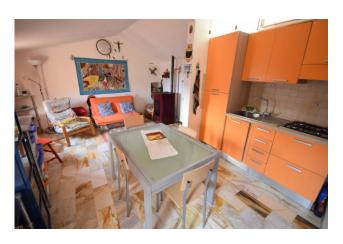

It is composed of an entrance into the living room with kitchenette, a bedroom and a bathroom.

In the basement there is a comfortable and large cellar with service, with independent access to the "caruggio" below.