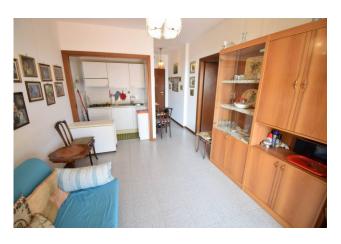

The apartment is in excellent maintenance conditions and consists of an entrance into the living room with kitchenette, bedroom, bathroom; through the French window of the living room you access the partially covered terrace which represents a comfortable external outlet ideal for families, but which can also be used for outdoor dining and spending pleasant hours relaxing. The view from the large terrace is really pleasant because it overlooks the large common park partly planted and partly sown with lawn. A glimpse of the sea is also visible.

The apartment is fully furnished, aluminum windows with double glazing, armored door, individual satellite antenna, independent heating with boiler installed externally inside a niche.

The common areas include a huge tree-lined park entirely planted with lawn, with paths and benches to enjoy relaxation in the shade of the pines.