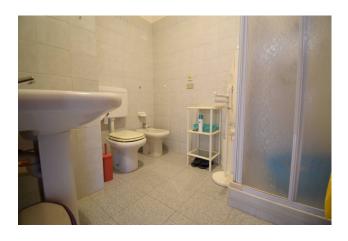

The apartment is in excellent maintenance conditions and consists of an entrance into the living room with kitchenette, bedroom, bathroom; through the French window of the living room you access the partially covered terrace which represents a comfortable external outlet ideal for families, but which can also be used for outdoor dining and spending pleasant hours relaxing. The view from the large terrace is really pleasant because it overlooks the large common park partly planted and partly sown with lawn. A glimpse of the sea is also visible.

#### **Features**

| Terrace: 60 🛘  | Tv Antenna: Condominium | Tv SAT: Autonomous |
|----------------|-------------------------|--------------------|
| ADSL Coverage  | Fastweb Coverage        | Telephone System   |
| Wiring: By Law | Shower                  | Aluminum Frames    |
| Shutters       | Sea View                |                    |