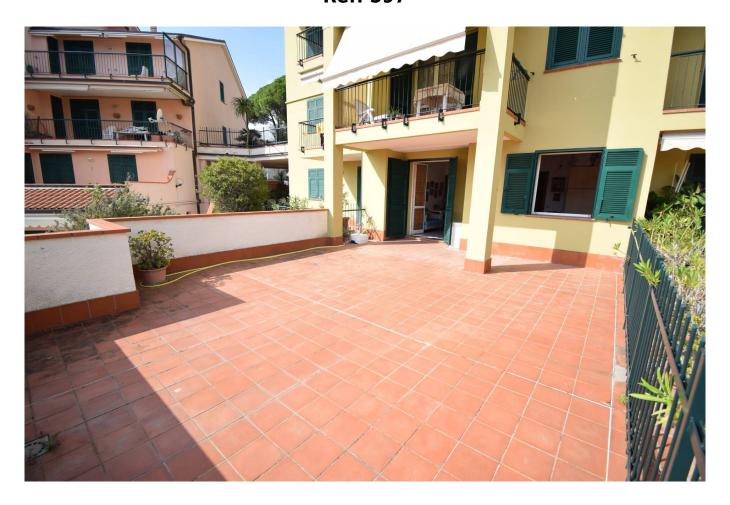

### 45 sq.m | Bathrooms: 1 | Bedrooms: 1 | Rooms: 2

EXCLUSIVELY - Inside the prestigious real estate complex called "Borgo del Cioso" we offer for sale a two-room apartment on the ground floor with a very large terrace of approximately 60 m2 overlooking the park and private parking space included in the sale.

The apartment is in excellent maintenance conditions and consists of an entrance into the living room with kitchenette, bedroom, bathroom; through the French window of the living room you access the partially covered terrace which represents a comfortable external outlet ideal for families, but which can also be used for outdoor dining and spending pleasant hours relaxing. The view from the large terrace is really pleasant because it overlooks the large common park partly planted and partly sown with lawn. A glimpse of the sea is also visible.

The apartment is fully furnished, aluminum windows with double glazing, armored door, individual satellite antenna, independent heating with boiler installed externally inside a niche.

The common areas include a huge tree-lined park entirely planted with lawn, with paths and benches to enjoy relaxation in the shade of the pines.