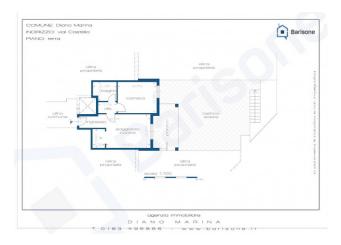

The apartment is in excellent maintenance conditions and consists of an entrance into the living room with kitchenette, bedroom, bathroom; through the French window of the living room you access the partially covered terrace which represents a comfortable external outlet ideal for families, but which can also be used for outdoor dining and spending pleasant hours relaxing. The view from the large terrace is really pleasant because it overlooks the large common park partly planted and partly sown with lawn. A glimpse of the sea is also visible.

# **Property Informations**

| Address: Via Diano Castello | <b>Zip Code</b> : 18013      |  |
|-----------------------------|------------------------------|--|
| Bedrooms: 1                 | Bathrooms: 1                 |  |
| Rooms: 2                    | State of Preservation: Good  |  |
| Level: Ground Floor         | Total Floor: 3               |  |
| Parking: Uncovered Parking  | <b>Lift</b> : Yes            |  |
| Age Construction: 1992      | Building Costs: € 45         |  |
| Terrace: Present, 60 sq.m   | Garden: Common               |  |
| Sea Distance: 800 meter     | <b>Kitchen</b> : Kitchenette |  |