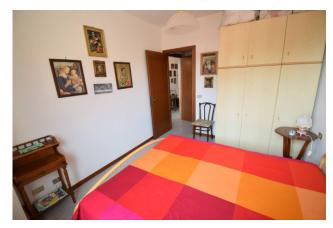

The apartment is in excellent maintenance conditions and consists of an entrance into the living room with kitchenette, bedroom, bathroom; through the French window of the living room you access the partially covered terrace which represents a comfortable external outlet ideal for families, but which can also be used for outdoor dining and spending pleasant hours relaxing. The view from the large terrace is really pleasant because it overlooks the large common park partly planted and partly sown with lawn. A glimpse of the sea is also visible.

The apartment is fully furnished, aluminum windows with double glazing, armored door, individual satellite antenna, independent heating with boiler installed externally inside a niche.

The common areas include a huge tree-lined park entirely planted with lawn, with paths and benches to enjoy relaxation in the shade of the pines.