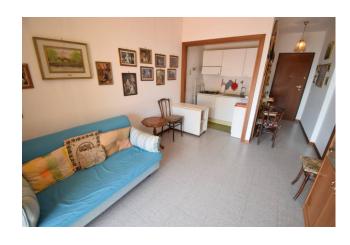

The apartment is in excellent maintenance conditions and consists of an entrance into the living room with kitchenette, bedroom, bathroom; through the French window of the living room you access the partially covered terrace which represents a comfortable external outlet ideal for families, but which can also be used for outdoor dining and spending pleasant hours relaxing. The view from the large terrace is really pleasant because it overlooks the large common park partly planted and partly sown with lawn. A glimpse of the sea is also visible.

The apartment is fully furnished, aluminum windows with double glazing, armored door, individual satellite antenna, independent heating with boiler installed externally inside a niche.

The common areas include a huge tree-lined park entirely planted with lawn, with paths and benches to enjoy relaxation in the shade of the pines.