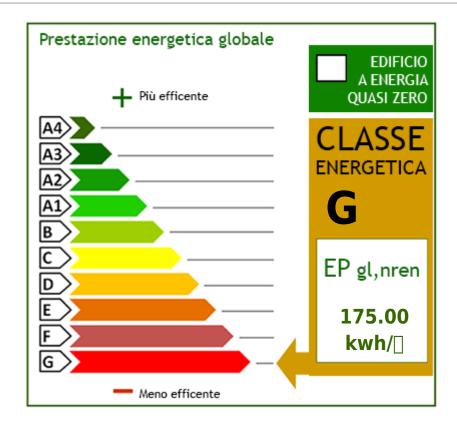

ce: 60 🛘  | Tv Antenna: Condominium | Tv SAT: Autonomous |
|----------------|-------------------------|--------------------|
| ADSL Coverage  | Fastweb Coverage        | Telephone System   |
| Wiring: By Law | Shower                  | Aluminum Frames    |
| Shutters       | Sea View                |                    |

## Nearby

| Gyms              | Spa          | Football Fields    | Fitness Centers  |
|-------------------|--------------|--------------------|------------------|
| Tennis Courts     | Bike Lanes   | Playgrounds        | Railway Station  |
| Public Transport  | Kindergarten | Elementary Schools | Schools          |
| High Schools      | Cafe         | Post Offices       | Shopping Centers |
| Municipal Offices |              |                    |                  |