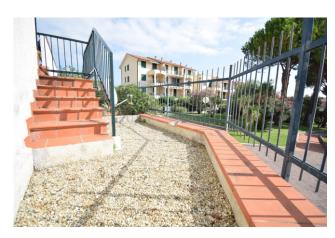

The apartment is in excellent maintenance conditions and consists of an entrance into the living room with kitchenette, bedroom, bathroom; through the French window of the living room you access the partially covered terrace which represents a comfortable external outlet ideal for families, but which can also be used for outdoor dining and spending pleasant hours relaxing. The view from the large terrace is really pleasant because it overlooks the large common park partly planted and partly sown with lawn. A glimpse of the sea is also visible.

The apartment is fully furnished, aluminum windows with double glazing, armored door, individual satellite antenna, independent heating with boiler installed externally inside a niche.

The common areas include a huge tree-lined park entirely planted with lawn, with paths and benches to enjoy relaxation in the shade of the pines.