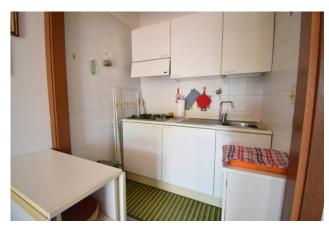

The apartment is in excellent maintenance conditions and consists of an entrance into the living room with kitchenette, bedroom, bathroom; through the French window of the living room you access the partially covered terrace which represents a comfortable external outlet ideal for families, but which can also be used for outdoor dining and spending pleasant hours relaxing. The view from the large terrace is really pleasant because it overlooks the large common park partly planted and partly sown with lawn. A glimpse of the sea is also visible.

# **Property Informations**

| Address: Via Diano Castello | <b>Zip Code</b> : 18013      |  |
|-----------------------------|------------------------------|--|
| Bedrooms: 1                 | Bathrooms: 1                 |  |
| Rooms: 2                    | State of Preservation: Good  |  |
| Level: Ground Floor         | Total Floor: 3               |  |
| Parking: Uncovered Parking  | <b>Lift</b> : Yes            |  |
| Age Construction: 1992      | Building Costs: € 45         |  |
| Terrace: Present, 60 sq.m   | Garden: Common               |  |
| Sea Distance: 800 meter     | <b>Kitchen</b> : Kitchenette |  |