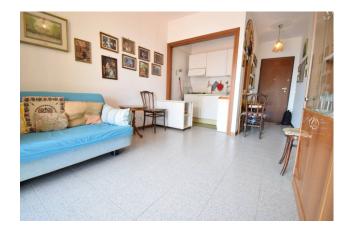

The apartment is in excellent maintenance conditions and consists of an entrance into the living room with kitchenette, bedroom, bathroom; through the French window of the living room you access the partially covered terrace which represents a comfortable external outlet ideal for families, but which can also be used for outdoor dining and spending pleasant hours relaxing. The view from the large terrace is really pleasant because it overlooks the large common park partly planted and partly sown with lawn. A glimpse of the sea is also visible.

The apartment is fully furnished, aluminum windows with double glazing, armored door, individual satellite antenna, independent heating with boiler installed externally inside a niche.

The common areas include a huge tree-lined park entirely planted with lawn, with paths and benches to enjoy relaxation in the shade of the pines.