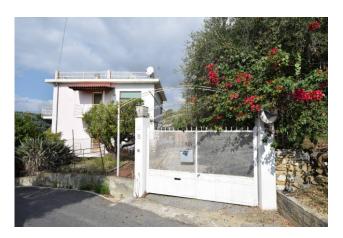

The villa is developed on two overlapping living floors, plus a basement used as a cellar and warehouse, and consists of two independent apartments measuring approximately 85m2 each.

For much of its extension it is free from tall vegetation, therefore ready for redevelopment without the need to request special authorizations for the removal of particular tree species.

The land has a building index of 0.03 m3/m2, so it is possible to design and build a residential house of approximately 90 m2, plus porches and basements.

The current "house plan" legislation also allows intervention on the two-family villa, both in expansion and with demolition and reconstruction, developing a new living area of approximately 300m2.