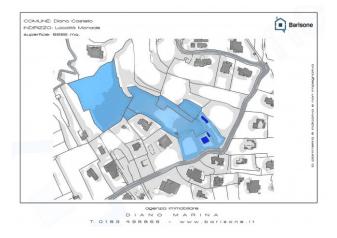

## 10.167 sq.m

Contiguous plot of land of 10,167 square meters in total with a two-family villa, located in the initial part of Via Monade in the municipal territory of Diano Marina, approximately 900 meters from the sea and 1.2km from the center of Diano Marina.

## **Property Informations**

| Address: Località Monade |              | <b>Zip Code</b> : 18013 |                  |
|--------------------------|--------------|-------------------------|------------------|
| Features                 |              |                         |                  |
| Street Frontage          | Water Pipes  | Ligh                    | nt               |
| Telephone Lines          |              |                         |                  |
| Nearby                   |              |                         |                  |
| Gyms                     | Spa          | Football Fields         | Fitness Centers  |
| Tennis Courts            | Bike Lanes   | Playgrounds             | Railway Station  |
| Public Transport         | Kindergarten | Elementary Schools      | Schools          |
| High Schools             | Cafe         | Post Offices            | Shopping Centers |
| Municipal Offices        |              |                         |                  |