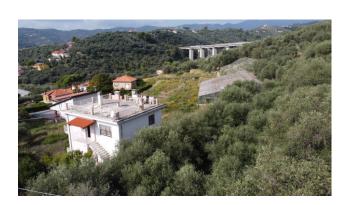

## 10.167 sq.m

Contiguous plot of land of 10,167 square meters in total with a two-family villa, located in the initial part of Via Monade in the municipal territory of Diano Marina, approximately 900 meters from the sea and 1.2km from the center of Diano Marina.

The land lies in a fantastic panoramic position with sea view and excellent sun exposure.

Its entire surface faces south-west and has a slight inclination, enough to see a widely panoramic view of the whole of Diano Marina, the surrounding hills, as well as the sea.

The villa is developed on two overlapping living floors, plus a basement used as a cellar and warehouse, and consists of two independent apartments measuring approximately 85m2 each.

For much of its extension it is free from tall vegetation, therefore ready for redevelopment without the need to request special authorizations for the removal of particular tree species.