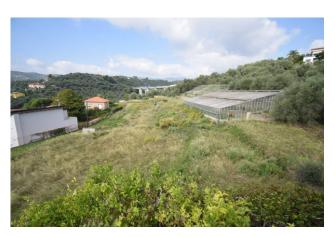

## 10.167 sq.m

Contiguous plot of land of 10,167 square meters in total with a two-family villa, located in the initial part of Via Monade in the municipal territory of Diano Marina, approximately 900 meters from the sea and 1.2km from the center of Diano Marina.

The land lies in a fantastic panoramic position with sea view and excellent sun exposure.

Its entire surface faces south-west and has a slight inclination, enough to see a widely panoramic view of the whole of Diano Marina, the surrounding hills, as well as the sea.

The villa is developed on two overlapping living floors, plus a basement used as a cellar and warehouse, and consists of two independent apartments measuring approximately 85m2 each.

For much of its extension it is free from tall vegetation, therefore ready for redevelopment without the need to request special authorizations for the removal of particular tree species.