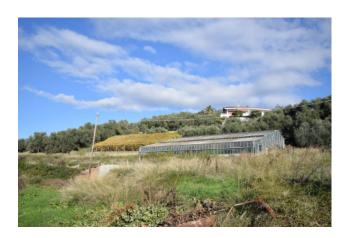

The villa is developed on two overlapping living floors, plus a basement used as a cellar and warehouse, and consists of two independent apartments measuring approximately 85m2 each.

For much of its extension it is free from tall vegetation, therefore ready for redevelopment without the need to request special authorizations for the removal of particular tree species.