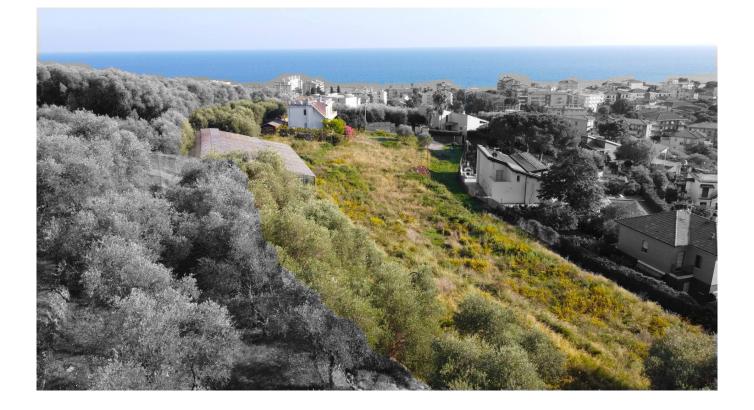

## 10.167 sq.m

Contiguous plot of land of 10,167 square meters in total with a two-family villa, located in the initial part of Via Monade in the municipal territory of Diano Marina, approximately 900 meters from the sea and 1.2km from the center of Diano Marina.

The land lies in a fantastic panoramic position with sea view and excellent sun exposure.

Its entire surface faces south-west and has a slight inclination, enough to see a widely panoramic view of the whole of Diano Marina, the surrounding hills, as well as the sea.

The villa is developed on two overlapping living floors, plus a basement used as a cellar and warehouse, and consists of two independent apartments measuring approximately 85m2 each.

For much of its extension it is free from tall vegetation, therefore ready for redevelopment without the need to request special authorizations for the removal of particular tree species.