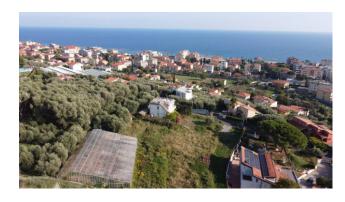

## 10.167 sq.m

Contiguous plot of land of 10,167 square meters in total with a two-family villa, located in the initial part of Via Monade in the municipal territory of Diano Marina, approximately 900 meters from the sea and 1.2km from the center of Diano Marina.

The land lies in a fantastic panoramic position with sea view and excellent sun exposure.

Its entire surface faces south-west and has a slight inclination, enough to see a widely panoramic view of the whole of Diano Marina, the surrounding hills, as well as the sea.