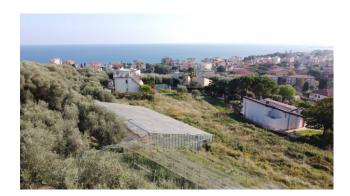

## 10.167 sq.m

Contiguous plot of land of 10,167 square meters in total with a two-family villa, located in the initial part of Via Monade in the municipal territory of Diano Marina, approximately 900 meters from the sea and 1.2km from the center of Diano Marina.

The land lies in a fantastic panoramic position with sea view and excellent sun exposure.

Its entire surface faces south-west and has a slight inclination, enough to see a widely panoramic view of the whole of Diano Marina, the surrounding hills, as well as the sea.

The villa is developed on two overlapping living floors, plus a basement used as a cellar and warehouse, and consists of two independent apartments measuring approximately 85m2 each.

For much of its extension it is free from tall vegetation, therefore ready for redevelopment without the need to request special authorizations for the removal of particular tree species.