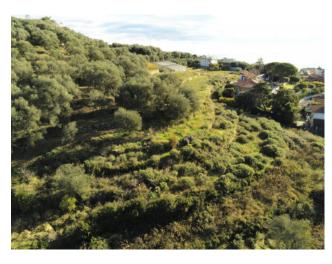

The land lies in a fantastic panoramic position with sea view and excellent sun exposure.

Its entire surface faces south-west and has a slight inclination, enough to see a widely panoramic view of the whole of Diano Marina, the surrounding hills, as well as the sea.

The villa is developed on two overlapping living floors, plus a basement used as a cellar and warehouse, and consists of two independent apartments measuring approximately 85m2 each.

For much of its extension it is free from tall vegetation, therefore ready for redevelopment without the need to request special authorizations for the removal of particular tree species.