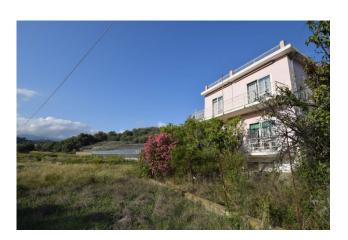

## 10.167 sq.m

Contiguous plot of land of 10,167 square meters in total with a two-family villa, located in the initial part of Via Monade in the municipal territory of Diano Marina, approximately 900 meters from the sea and 1.2km from the center of Diano Marina.

The villa is developed on two overlapping living floors, plus a basement used as a cellar and warehouse, and consists of two independent apartments measuring approximately 85m2 each.

For much of its extension it is free from tall vegetation, therefore ready for redevelopment without the need to request special authorizations for the removal of particular tree species.