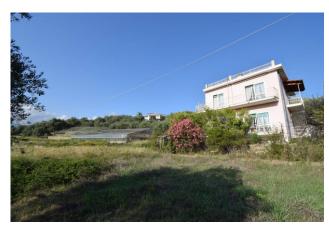

## 10.167 sq.m

Contiguous plot of land of 10,167 square meters in total with a two-family villa, located in the initial part of Via Monade in the municipal territory of Diano Marina, approximately 900 meters from the sea and 1.2km from the center of Diano Marina.

The villa is developed on two overlapping living floors, plus a basement used as a cellar and warehouse, and consists of two independent apartments measuring approximately 85m2 each.

For much of its extension it is free from tall vegetation, therefore ready for redevelopment without the need to request special authorizations for the removal of particular tree species.