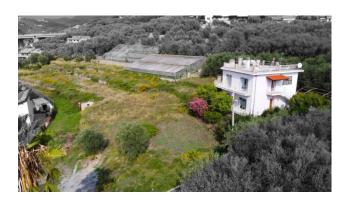

## 10.167 sq.m

Contiguous plot of land of 10,167 square meters in total with a two-family villa, located in the initial part of Via Monade in the municipal territory of Diano Marina, approximately 900 meters from the sea and 1.2km from the center of Diano Marina.

The land lies in a fantastic panoramic position with sea view and excellent sun exposure.

Its entire surface faces south-west and has a slight inclination, enough to see a widely panoramic view of the whole of Diano Marina, the surrounding hills, as well as the sea.

The villa is developed on two overlapping living floors, plus a basement used as a cellar and warehouse, and consists of two independent apartments measuring approximately 85m2 each.

For much of its extension it is free from tall vegetation, therefore ready for redevelopment without the need to request special authorizations for the removal of particular tree species.