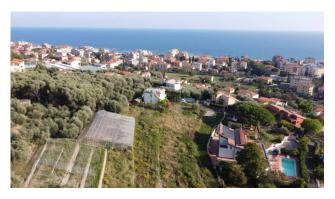

## 10.167 sq.m

Contiguous plot of land of 10,167 square meters in total with a two-family villa, located in the initial part of Via Monade in the municipal territory of Diano Marina, approximately 900 meters from the sea and 1.2km from the center of Diano Marina.

The land lies in a fantastic panoramic position with sea view and excellent sun exposure.

Its entire surface faces south-west and has a slight inclination, enough to see a widely panoramic view of the whole of Diano Marina, the surrounding hills, as well as the sea.