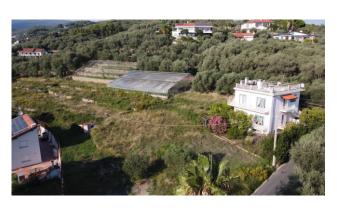

## 10.167 sq.m

Contiguous plot of land of 10,167 square meters in total with a two-family villa, located in the initial part of Via Monade in the municipal territory of Diano Marina, approximately 900 meters from the sea and 1.2km from the center of Diano Marina.

The land lies in a fantastic panoramic position with sea view and excellent sun exposure.

Its entire surface faces south-west and has a slight inclination, enough to see a widely panoramic view of the whole of Diano Marina, the surrounding hills, as well as the sea.

The villa is developed on two overlapping living floors, plus a basement used as a cellar and warehouse, and consists of two independent apartments measuring approximately 85m2 each.

For much of its extension it is free from tall vegetation, therefore ready for redevelopment without the need to request special authorizations for the removal of particular tree species.