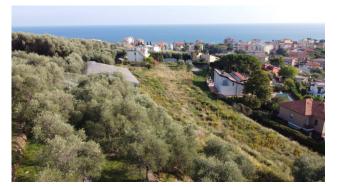

The land lies in a fantastic panoramic position with sea view and excellent sun exposure.

Its entire surface faces south-west and has a slight inclination, enough to see a widely panoramic view of the whole of Diano Marina, the surrounding hills, as well as the sea.

The opportunity is therefore very interesting both in terms of maintaining the current ownership and exploiting the agricultural potential of the land, and as a real estate redevelopment operation.