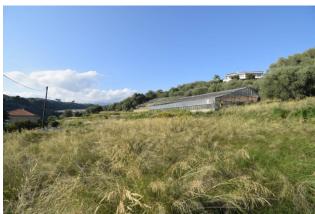

The land lies in a fantastic panoramic position with sea view and excellent sun exposure.

Its entire surface faces south-west and has a slight inclination, enough to see a widely panoramic view of the whole of Diano Marina, the surrounding hills, as well as the sea.

The villa is developed on two overlapping living floors, plus a basement used as a cellar and warehouse, and consists of two independent apartments measuring approximately 85m2 each.

For much of its extension it is free from tall vegetation, therefore ready for redevelopment without the need to request special authorizations for the removal of particular tree species.