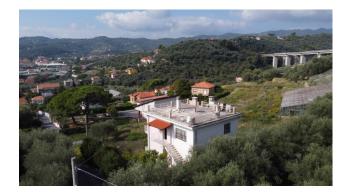

The land lies in a fantastic panoramic position with sea view and excellent sun exposure.

Its entire surface faces south-west and has a slight inclination, enough to see a widely panoramic view of the whole of Diano Marina, the surrounding hills, as well as the sea.

The villa is developed on two overlapping living floors, plus a basement used as a cellar and warehouse, and consists of two independent apartments measuring approximately 85m2 each.

For much of its extension it is free from tall vegetation, therefore ready for redevelopment without the need to request special authorizations for the removal of particular tree species.