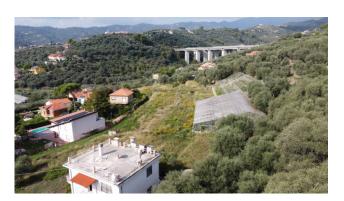

## 10.167 sq.m

Contiguous plot of land of 10,167 square meters in total with a two-family villa, located in the initial part of Via Monade in the municipal territory of Diano Marina, approximately 900 meters from the sea and 1.2km from the center of Diano Marina.

The land lies in a fantastic panoramic position with sea view and excellent sun exposure.

Its entire surface faces south-west and has a slight inclination, enough to see a widely panoramic view of the whole of Diano Marina, the surrounding hills, as well as the sea.

The villa is developed on two overlapping living floors, plus a basement used as a cellar and warehouse, and consists of two independent apartments measuring approximately 85m2 each.

For much of its extension it is free from tall vegetation, therefore ready for redevelopment without the need to request special authorizations for the removal of particular tree species.