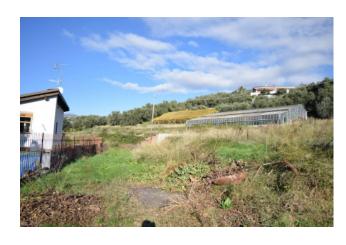

The villa is developed on two overlapping living floors, plus a basement used as a cellar and warehouse, and consists of two independent apartments measuring approximately 85m2 each.

For much of its extension it is free from tall vegetation, therefore ready for redevelopment without the need to request special authorizations for the removal of particular tree species.