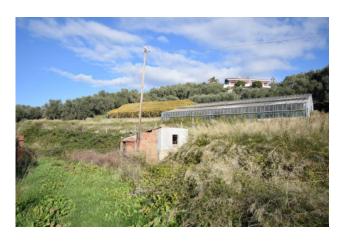

The villa is developed on two overlapping living floors, plus a basement used as a cellar and warehouse, and consists of two independent apartments measuring approximately 85m2 each.

For much of its extension it is free from tall vegetation, therefore ready for redevelopment without the need to request special authorizations for the removal of particular tree species.