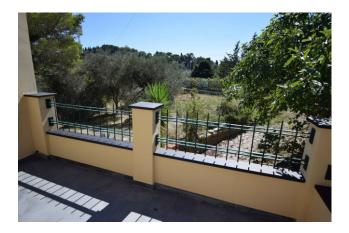

It enjoys full south-east exposure and guaranteed sunshine throughout the day thanks to the presence of openings on all elevations.

The villa is spread over two floors connected by a comfortable internal staircase. On the ground floor we find a large living room with direct access to the porch overlooking the sea, kitchen and bathroom with window; on the upper floor the two large bedrooms both with direct access to the corner terrace and a comfortable bathroom with window.

The porch on the ground floor and the main terrace on the first floor offer a wonderful sea view; There is also a further terrace behind

the house, convenient for enjoying moments of shade in the central hours of the day. All for a total living area of approximately 90m2 plus terraces, porches, garden and outdoor spaces.

#### Features

| Terrace: 55 🛛    | Tv Antenna: Autonomous | Tv SAT: Autonomous |
|------------------|------------------------|--------------------|
| Closet           | ADSL Coverage          | Fastweb Coverage   |
| Telephone System | Wiring: By Law         | Sanitary Suspended |
| Shower           | Aluminum Frames        | Shutters           |
| Sea View         |                        |                    |