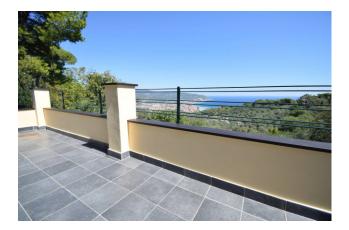

It enjoys full south-east exposure and guaranteed sunshine throughout the day thanks to the presence of openings on all elevations.

The villa is spread over two floors connected by a comfortable internal staircase. On the ground floor we find a large living room with direct access to the porch overlooking the sea, kitchen and bathroom with window; on the upper floor the two large bedrooms both with direct access to the corner terrace and a comfortable bathroom with window.

The porch on the ground floor and the main terrace on the first floor offer a wonderful sea view; There is also a further terrace behind

the house, convenient for enjoying moments of shade in the central hours of the day. All for a total living area of approximately 90m2 plus terraces, porches, garden and outdoor spaces.