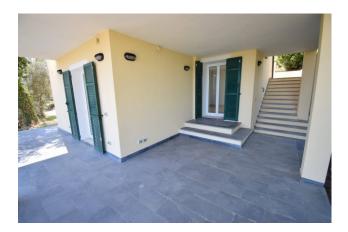

It enjoys full south-east exposure and guaranteed sunshine throughout the day thanks to the presence of openings on all elevations.

The villa is spread over two floors connected by a comfortable internal staircase. On the ground floor we find a large living room with direct access to the porch overlooking the sea, kitchen and bathroom with window; on the upper floor the two large bedrooms both with direct access to the corner terrace and a comfortable bathroom with window.

The porch on the ground floor and the main terrace on the first floor offer a wonderful sea view; There is also a further terrace behind

the house, convenient for enjoying moments of shade in the central hours of the day. All for a total living area of approximately 90m2 plus terraces, porches, garden and outdoor spaces.

Externally, the property area extends over approximately 3800 m2 harmoniously distributed between the access and parking area, paved porch area, garden and surrounding land.

In the basement there is a garage (which can also be used as a storage warehouse for materials and vehicles) connected to the house itself with an internal staircase.