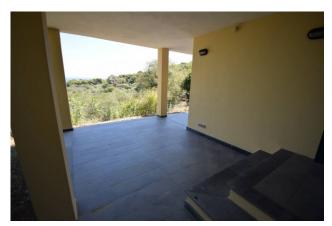

It enjoys full south-east exposure and guaranteed sunshine throughout the day thanks to the presence of openings on all elevations.

The villa is spread over two floors connected by a comfortable internal staircase. On the ground floor we find a large living room with direct access to the porch overlooking the sea, kitchen and bathroom with window; on the upper floor the two large bedrooms both with direct access to the corner terrace and a comfortable bathroom with window.

The porch on the ground floor and the main terrace on the first floor offer a wonderful sea view; There is also a further terrace behind

the house, convenient for enjoying moments of shade in the central hours of the day. All for a total living area of approximately 90m2 plus terraces, porches, garden and outdoor spaces.