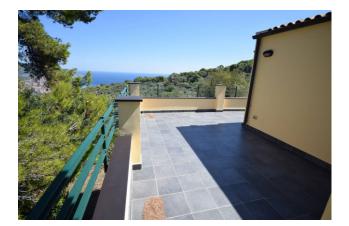

The porch on the ground floor and the main terrace on the first floor offer a wonderful sea view; There is also a further terrace behind

the house, convenient for enjoying moments of shade in the central hours of the day. All for a total living area of approximately 90m2 plus terraces, porches, garden and outdoor spaces.

#### Features

| Terrace: 55 🛛    | Tv Antenna: Autonomous | Tv SAT: Autonomous |
|------------------|------------------------|--------------------|
| Closet           | ADSL Coverage          | Fastweb Coverage   |
| Telephone System | Wiring: By Law         | Sanitary Suspended |
| Shower           | Aluminum Frames        | Shutters           |
| Sea View         |                        |                    |