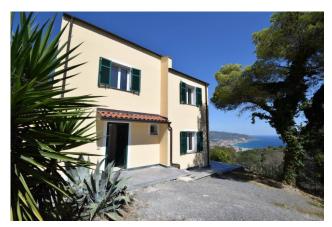

## 90 sq.m | Bathrooms: 2 | Bedrooms: 2 | Rooms: 4

Splendid villa in an enchanting position with incredible sea view and wide panoramic view of the Dianese Gulf.

The property is an extremely rare solution in the area, almost unique!

It is located on the first hills between Diano Marina and Imperia, near the hamlet of Diano Gorleri, in a residential area immersed in the Mediterranean scrub surrounded by the greenery of olive groves, just 3 km from the center of Imperia (and the beaches) and about 4 km from Diano Marina.

It enjoys full south-east exposure and guaranteed sunshine throughout the day thanks to the presence of openings on all elevations.

The villa is spread over two floors connected by a comfortable internal staircase. On the ground floor we find a large living room with direct access to the porch overlooking the sea, kitchen and bathroom with window; on the upper floor the two large bedrooms both with direct access to the corner terrace and a comfortable bathroom with window.