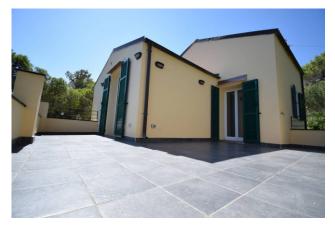

The porch on the ground floor and the main terrace on the first floor offer a wonderful sea view; There is also a further terrace behind

the house, convenient for enjoying moments of shade in the central hours of the day. All for a total living area of approximately 90m2 plus terraces, porches, garden and outdoor spaces.

Independent heating powered by LPG with individual tank buried in the property garden; sewer with septic tank.

The villa is unfurnished, in excellent state of conservation and ready to be set up according to your style!