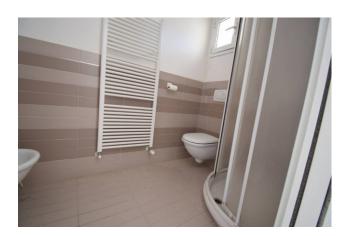

It enjoys full south-east exposure and guaranteed sunshine throughout the day thanks to the presence of openings on all elevations.

The villa is spread over two floors connected by a comfortable internal staircase. On the ground floor we find a large living room with direct access to the porch overlooking the sea, kitchen and bathroom with window; on the upper floor the two large bedrooms both with direct access to the corner terrace and a comfortable bathroom with window.

#### Features

| Terrace: 55 🛛    | Tv Antenna: Autonomous | Tv SAT: Autonomous |
|------------------|------------------------|--------------------|
| Closet           | ADSL Coverage          | Fastweb Coverage   |
| Telephone System | Wiring: By Law         | Sanitary Suspended |
| Shower           | Aluminum Frames        | Shutters           |
| Sea View         |                        |                    |