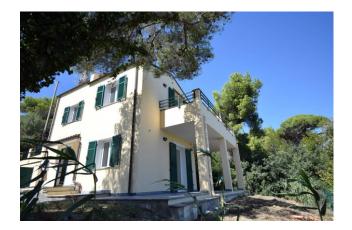

# Villa Diano Calderina € 518.000 Ref. 588

## 90 sq.m | Bathrooms: 2 | Bedrooms: 2 | Rooms: 4

Splendid villa in an enchanting position with incredible sea view and wide panoramic view of the Dianese Gulf.

The property is an extremely rare solution in the area, almost unique!

It enjoys full south-east exposure and guaranteed sunshine throughout the day thanks to the presence of openings on all elevations.

The villa is spread over two floors connected by a comfortable internal staircase. On the ground floor we find a large living room with direct access to the porch overlooking the sea, kitchen and bathroom with window; on the upper floor the two large bedrooms both with direct access to the corner terrace and a comfortable bathroom with window.