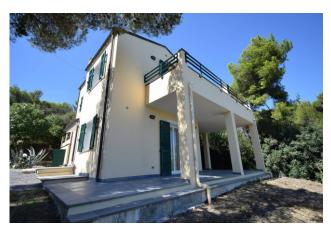

It enjoys full south-east exposure and guaranteed sunshine throughout the day thanks to the presence of openings on all elevations.

The villa is spread over two floors connected by a comfortable internal staircase. On the ground floor we find a large living room with direct access to the porch overlooking the sea, kitchen and bathroom with window; on the upper floor the two large bedrooms both with direct access to the corner terrace and a comfortable bathroom with window.

The porch on the ground floor and the main terrace on the first floor offer a wonderful sea view; There is also a further terrace behind

the house, convenient for enjoying moments of shade in the central hours of the day. All for a total living area of approximately 90m2 plus terraces, porches, garden and outdoor spaces.

Externally, the property area extends over approximately 3800 m2 harmoniously distributed between the access and parking area, paved porch area, garden and surrounding land.

In the basement there is a garage (which can also be used as a storage warehouse for materials and vehicles) connected to the house itself with an internal staircase.