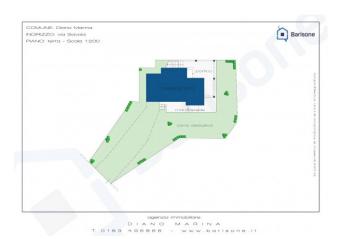

Externally, the property area extends over approximately 3800 m2 harmoniously distributed between the access and parking area, paved porch area, garden and surrounding land.

In the basement there is a garage (which can also be used as a storage warehouse for materials and vehicles) connected to the house itself with an internal staircase.

## **Property Informations**

| <b>Zip Code</b> : 18013          |  |
|----------------------------------|--|
| Bathrooms: 2                     |  |
| State of Preservation: Excellent |  |
| Parking: Uncovered Parking       |  |
| Balconies: Present, 55 sq.m      |  |
| Garden: Private, 3.800 sq.m      |  |
| Kitchen: Regular Kitchen         |  |
|                                  |  |
|                                  |  |