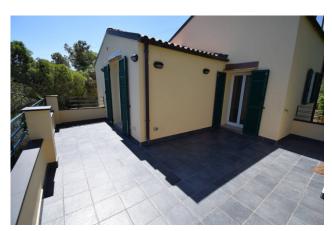

It enjoys full south-east exposure and guaranteed sunshine throughout the day thanks to the presence of openings on all elevations.

The villa is spread over two floors connected by a comfortable internal staircase. On the ground floor we find a large living room with direct access to the porch overlooking the sea, kitchen and bathroom with window; on the upper floor the two large bedrooms both with direct access to the corner terrace and a comfortable bathroom with window.

The porch on the ground floor and the main terrace on the first floor offer a wonderful sea view; There is also a further terrace behind

the house, convenient for enjoying moments of shade in the central hours of the day. All for a total living area of approximately 90m2 plus terraces, porches, garden and outdoor spaces.