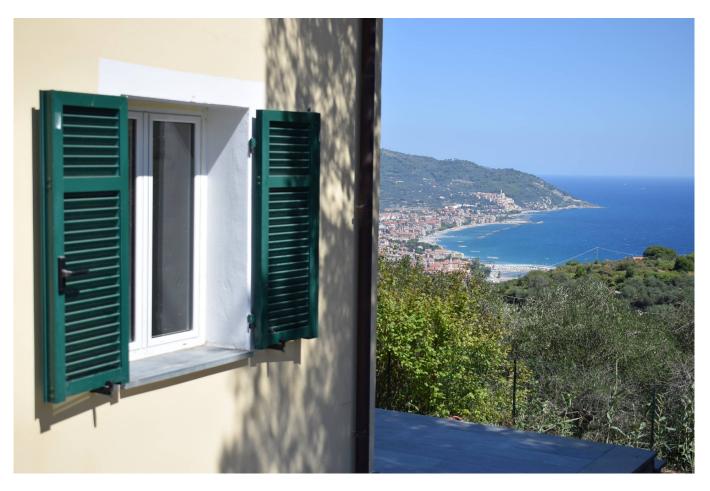

## 90 sq.m | Bathrooms: 2 | Bedrooms: 2 | Rooms: 4

Splendid villa in an enchanting position with incredible sea view and wide panoramic view of the Dianese Gulf.

The property is an extremely rare solution in the area, almost unique!

It enjoys full south-east exposure and guaranteed sunshine throughout the day thanks to the presence of openings on all elevations.

The villa is spread over two floors connected by a comfortable internal staircase. On the ground floor we find a large living room with direct access to the porch overlooking the sea, kitchen and bathroom with window; on the upper floor the two large bedrooms both with direct access to the corner terrace and a comfortable bathroom with window.

The porch on the ground floor and the main terrace on the first floor offer a wonderful sea view; There is also a further terrace behind

the house, convenient for enjoying moments of shade in the central hours of the day. All for a total living area of approximately 90m2 plus terraces, porches, garden and outdoor spaces.