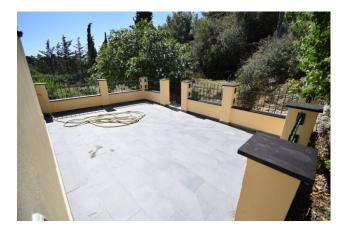

Externally, the property area extends over approximately 3800 m2 harmoniously distributed between the access and parking area, paved porch area, garden and surrounding land.

In the basement there is a garage (which can also be used as a storage warehouse for materials and vehicles) connected to the house itself with an internal staircase.

#### Features

| Terrace: 55 🛛    | Tv Antenna: Autonomous | Tv SAT: Autonomous |
|------------------|------------------------|--------------------|
| Closet           | ADSL Coverage          | Fastweb Coverage   |
| Telephone System | Wiring: By Law         | Sanitary Suspended |
| Shower           | Aluminum Frames        | Shutters           |
| Sea View         |                        |                    |