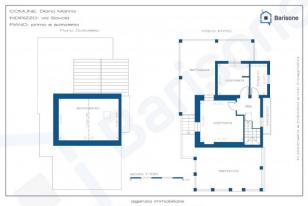

It enjoys full south-east exposure and guaranteed sunshine throughout the day thanks to the presence of openings on all elevations.

The villa is spread over two floors connected by a comfortable internal staircase. On the ground floor we find a large living room with direct access to the porch overlooking the sea, kitchen and bathroom with window; on the upper floor the two large bedrooms both with direct access to the corner terrace and a comfortable bathroom with window.

The porch on the ground floor and the main terrace on the first floor offer a wonderful sea view; There is also a further terrace behind

the house, convenient for enjoying moments of shade in the central hours of the day. All for a total living area of approximately 90m2 plus terraces, porches, garden and outdoor spaces.