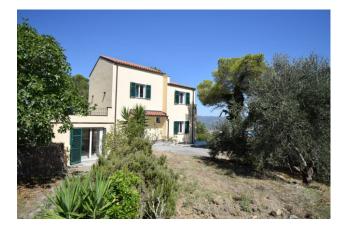

It is located on the first hills between Diano Marina and Imperia, near the hamlet of Diano Gorleri, in a residential area immersed in the Mediterranean scrub surrounded by the greenery of olive groves, just 3 km from the center of Imperia (and the beaches) and about 4 km from Diano Marina.

It enjoys full south-east exposure and guaranteed sunshine throughout the day thanks to the presence of openings on all elevations.

The villa is spread over two floors connected by a comfortable internal staircase. On the ground floor we find a large living room with direct access to the porch overlooking the sea, kitchen and bathroom with window; on the upper floor the two large bedrooms both with direct access to the corner terrace and a comfortable bathroom with window.

Externally, the property area extends over approximately 3800 m2 harmoniously distributed between the access and parking area, paved porch area, garden and surrounding land.

In the basement there is a garage (which can also be used as a storage warehouse for materials and vehicles) connected to the house itself with an internal staircase.