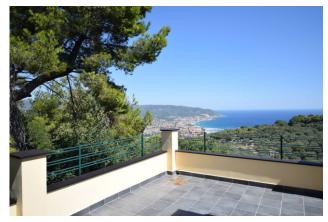

## 90 sq.m | Bathrooms: 2 | Bedrooms: 2 | Rooms: 4

Splendid villa in an enchanting position with incredible sea view and wide panoramic view of the Dianese Gulf.

The property is an extremely rare solution in the area, almost unique!

The porch on the ground floor and the main terrace on the first floor offer a wonderful sea view; There is also a further terrace behind

the house, convenient for enjoying moments of shade in the central hours of the day. All for a total living area of approximately 90m2 plus terraces, porches, garden and outdoor spaces.

#### Features

| Terrace: 55 🛛    | Tv Antenna: Autonomous | Tv SAT: Autonomous |
|------------------|------------------------|--------------------|
| Closet           | ADSL Coverage          | Fastweb Coverage   |
| Telephone System | Wiring: By Law         | Sanitary Suspended |
| Shower           | Aluminum Frames        | Shutters           |
| Sea View         |                        |                    |