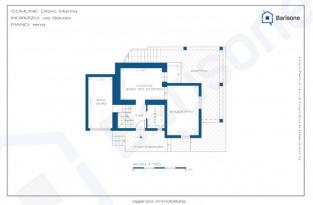

It enjoys full south-east exposure and guaranteed sunshine throughout the day thanks to the presence of openings on all elevations.

The villa is spread over two floors connected by a comfortable internal staircase. On the ground floor we find a large living room with direct access to the porch overlooking the sea, kitchen and bathroom with window; on the upper floor the two large bedrooms both with direct access to the corner terrace and a comfortable bathroom with window.

The porch on the ground floor and the main terrace on the first floor offer a wonderful sea view; There is also a further terrace behind

the house, convenient for enjoying moments of shade in the central hours of the day. All for a total living area of approximately 90m2 plus terraces, porches, garden and outdoor spaces.