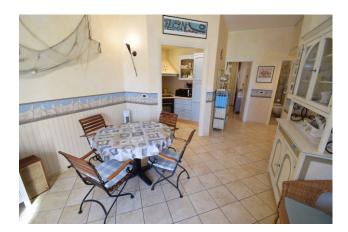

The apartment is located on the second and last floor of a two-storey building, with double exposure and double east-west balcony, therefore with a guarantee of continuous ventilation even on the hottest days. Entrance into large living room with access to the balcony and kitchenette, bedroom with balcony, bathroom with window. In the basement, a comfortable cellar is included in the sale.

The property has been recently renovated and is equipped with an armored door, a compliant electrical system, a comfortable and spacious kitchen equipped with every appliance including induction hob.

In the bedroom there is an air conditioning system, while the bathroom offers suspended sanitary ware and a walk-in shower with large glass.