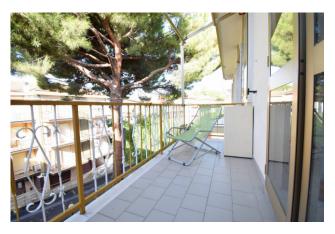

The apartment is located on the second and last floor of a two-storey building, with double exposure and double east-west balcony, therefore with a guarantee of continuous ventilation even on the hottest days. Entrance into large living room with access to the balcony and kitchenette, bedroom with balcony, bathroom with window. In the basement, a comfortable cellar is included in the sale.

# **Property Informations**

| Address: Via la Rovere, 18   | <b>Zip Code</b> : 18013             |  |
|------------------------------|-------------------------------------|--|
| Bedrooms: 1                  | Bathrooms: 1                        |  |
| Rooms: 2                     | State of Preservation: Excellent    |  |
| Level: 2                     | Total Floor: 2                      |  |
| Parking: Uncovered Parking   | Age Construction: 1970              |  |
| <b>Building Costs</b> : € 50 | <b>Balconies</b> : Present, 12 sq.m |  |
| Terrace: Present, 12 sq.m    | <b>Garden</b> : Common, 2.000 sq.m  |  |
| Sea Distance: 200 meter      | <b>Kitchen</b> : Kitchenette        |  |