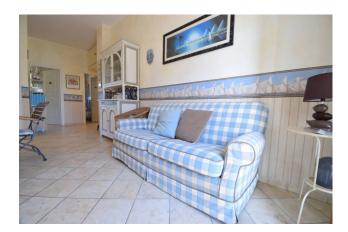

The apartment is located on the second and last floor of a two-storey building, with double exposure and double east-west balcony, therefore with a guarantee of continuous ventilation even on the hottest days. Entrance into large living room with access to the balcony and kitchenette, bedroom with balcony, bathroom with window. In the basement, a comfortable cellar is included in the sale.

The property has been recently renovated and is equipped with an armored door, a compliant electrical system, a comfortable and spacious kitchen equipped with every appliance including induction hob.

In the bedroom there is an air conditioning system, while the bathroom offers suspended sanitary ware and a walk-in shower with large glass.