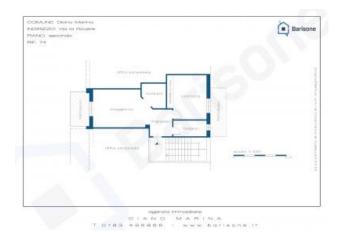

The apartment is located on the second and last floor of a two-storey building, with double exposure and double east-west balcony, therefore with a guarantee of continuous ventilation even on the hottest days. Entrance into large living room with access to the balcony and kitchenette, bedroom with balcony, bathroom with window. In the basement, a comfortable cellar is included in the sale.

# **Property Informations**

| Address: Via la Rovere, 18   | <b>Zip Code</b> : 18013             |  |
|------------------------------|-------------------------------------|--|
| Bedrooms: 1                  | Bathrooms: 1                        |  |
| Rooms: 2                     | State of Preservation: Excellent    |  |
| Level: 2                     | Total Floor: 2                      |  |
| Parking: Uncovered Parking   | Age Construction: 1970              |  |
| <b>Building Costs</b> : € 50 | <b>Balconies</b> : Present, 12 sq.m |  |
| Terrace: Present, 12 sq.m    | <b>Garden</b> : Common, 2.000 sq.m  |  |
| Sea Distance: 200 meter      | <b>Kitchen</b> : Kitchenette        |  |