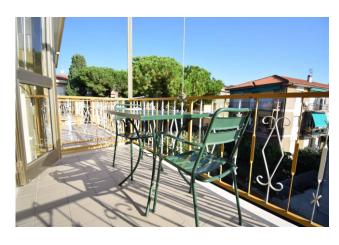

The apartment is located on the second and last floor of a two-storey building, with double exposure and double east-west balcony, therefore with a guarantee of continuous ventilation even on the hottest days. Entrance into large living room with access to the balcony and kitchenette, bedroom with balcony, bathroom with window. In the basement, a comfortable cellar is included in the sale.

# **Property Informations**

| Address: Via la Rovere, 18   | <b>Zip Code</b> : 18013             |  |
|------------------------------|-------------------------------------|--|
| Bedrooms: 1                  | Bathrooms: 1                        |  |
| Rooms: 2                     | State of Preservation: Excellent    |  |
| Level: 2                     | Total Floor: 2                      |  |
| Parking: Uncovered Parking   | Age Construction: 1970              |  |
| <b>Building Costs</b> : € 50 | <b>Balconies</b> : Present, 12 sq.m |  |
| Terrace: Present, 12 sq.m    | <b>Garden</b> : Common, 2.000 sq.m  |  |
| Sea Distance: 200 meter      | <b>Kitchen</b> : Kitchenette        |  |