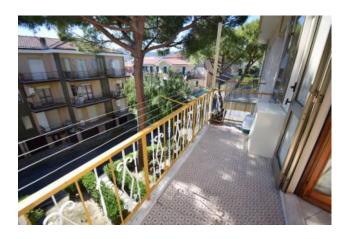

The apartment is located on the second and last floor of a two-storey building, with double exposure and double east-west balcony, therefore with a guarantee of continuous ventilation even on the hottest days. Entrance into large living room with access to the balcony and kitchenette, bedroom with balcony, bathroom with window. In the basement, a comfortable cellar is included in the sale.

Externally the complex enjoys a large green park with pines, eucalyptus and other tall trees, has a shared car park and has recently undergone renovation of the facades, the heating system is centralized with condensation with thermostatic valves thanks at which management costs are minimal.