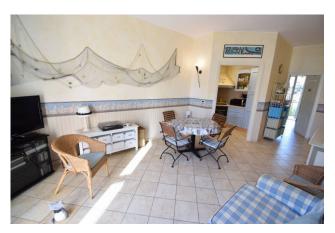

The apartment is located on the second and last floor of a two-storey building, with double exposure and double east-west balcony, therefore with a guarantee of continuous ventilation even on the hottest days. Entrance into large living room with access to the balcony and kitchenette, bedroom with balcony, bathroom with window. In the basement, a comfortable cellar is included in the sale.

The property has been recently renovated and is equipped with an armored door, a compliant electrical system, a comfortable and spacious kitchen equipped with every appliance including induction hob.

In the bedroom there is an air conditioning system, while the bathroom offers suspended sanitary ware and a walk-in shower with large glass.