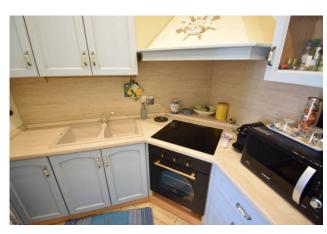

The property has been recently renovated and is equipped with an armored door, a compliant electrical system, a comfortable and spacious kitchen equipped with every appliance including induction hob.

In the bedroom there is an air conditioning system, while the bathroom offers suspended sanitary ware and a walk-in shower with large glass.