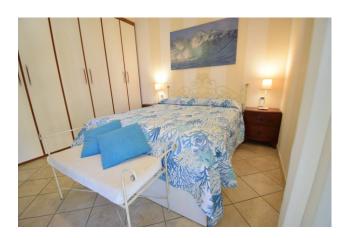

The apartment is located on the second and last floor of a two-storey building, with double exposure and double east-west balcony, therefore with a guarantee of continuous ventilation even on the hottest days. Entrance into large living room with access to the balcony and kitchenette, bedroom with balcony, bathroom with window. In the basement, a comfortable cellar is included in the sale.

The property has been recently renovated and is equipped with an armored door, a compliant electrical system, a comfortable and spacious kitchen equipped with every appliance including induction hob.

In the bedroom there is an air conditioning system, while the bathroom offers suspended sanitary ware and a walk-in shower with large glass.