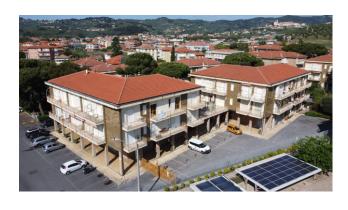

The apartment is located on the second and last floor of a two-storey building, with double exposure and double east-west balcony, therefore with a guarantee of continuous ventilation even on the hottest days. Entrance into large living room with access to the balcony and kitchenette, bedroom with balcony, bathroom with window. In the basement, a comfortable cellar is included in the sale.

Externally the complex enjoys a large green park with pines, eucalyptus and other tall trees, has a shared car park and has recently undergone renovation of the facades, the heating system is centralized with condensation with thermostatic valves thanks at which management costs are minimal.