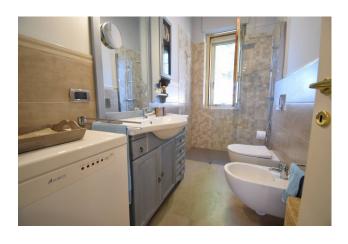

The property has been recently renovated and is equipped with an armored door, a compliant electrical system, a comfortable and spacious kitchen equipped with every appliance including induction hob.

In the bedroom there is an air conditioning system, while the bathroom offers suspended sanitary ware and a walk-in shower with large glass.

### **Features**

| Terrace: 12 🛘    | Tv Antenna: Condominium | ADSL Coverage      |
|------------------|-------------------------|--------------------|
| Cellar: 5 []     | Fastweb Coverage        | Air-Conditioned    |
| Telephone System | Wiring: By Law          | Sanitary Suspended |
| Shower           | Wooden Window Frames    | Shutters           |