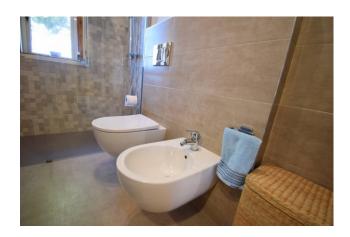

The property has been recently renovated and is equipped with an armored door, a compliant electrical system, a comfortable and spacious kitchen equipped with every appliance including induction hob.

In the bedroom there is an air conditioning system, while the bathroom offers suspended sanitary ware and a walk-in shower with large glass.

### **Features**

| Terrace: 12 🛘    | Tv Antenna: Condominium | ADSL Coverage      |
|------------------|-------------------------|--------------------|
| Cellar: 5 []     | Fastweb Coverage        | Air-Conditioned    |
| Telephone System | Wiring: By Law          | Sanitary Suspended |
| Shower           | Wooden Window Frames    | Shutters           |