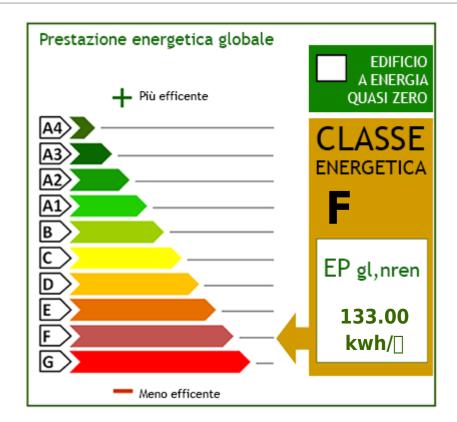

Externally the complex enjoys a large green park with pines, eucalyptus and other tall trees, has a shared car park and has recently undergone renovation of the facades, the heating system is centralized with condensation with thermostatic valves thanks at which management costs are minimal.