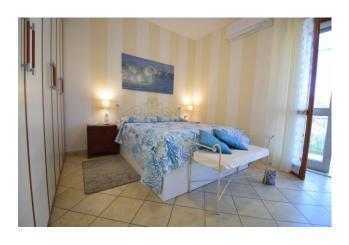

The apartment is located on the second and last floor of a two-storey building, with double exposure and double east-west balcony, therefore with a guarantee of continuous ventilation even on the hottest days. Entrance into large living room with access to the balcony and kitchenette, bedroom with balcony, bathroom with window. In the basement, a comfortable cellar is included in the sale.

The property has been recently renovated and is equipped with an armored door, a compliant electrical system, a comfortable and spacious kitchen equipped with every appliance including induction hob.

In the bedroom there is an air conditioning system, while the bathroom offers suspended sanitary ware and a walk-in shower with large glass.