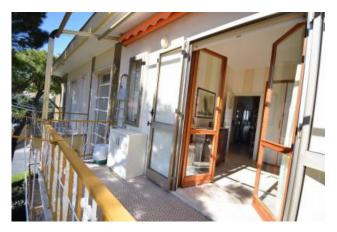

The apartment is located on the second and last floor of a two-storey building, with double exposure and double east-west balcony, therefore with a guarantee of continuous ventilation even on the hottest days. Entrance into large living room with access to the balcony and kitchenette, bedroom with balcony, bathroom with window. In the basement, a comfortable cellar is included in the sale.

# **Property Informations**

| Address: Via la Rovere, 18   | <b>Zip Code</b> : 18013             |  |
|------------------------------|-------------------------------------|--|
| Bedrooms: 1                  | Bathrooms: 1                        |  |
| Rooms: 2                     | State of Preservation: Excellent    |  |
| Level: 2                     | Total Floor: 2                      |  |
| Parking: Uncovered Parking   | Age Construction: 1970              |  |
| <b>Building Costs</b> : € 50 | <b>Balconies</b> : Present, 12 sq.m |  |
| Terrace: Present, 12 sq.m    | <b>Garden</b> : Common, 2.000 sq.m  |  |
| Sea Distance: 200 meter      | <b>Kitchen</b> : Kitchenette        |  |