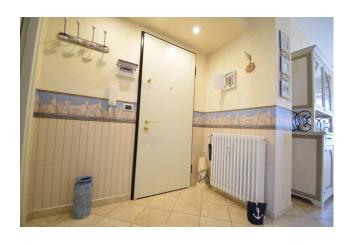

The property has been recently renovated and is equipped with an armored door, a compliant electrical system, a comfortable and spacious kitchen equipped with every appliance including induction hob.

In the bedroom there is an air conditioning system, while the bathroom offers suspended sanitary ware and a walk-in shower with large glass.