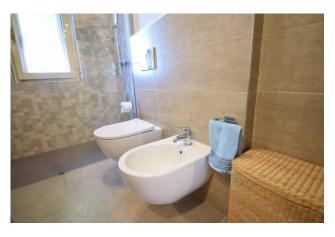

The property has been recently renovated and is equipped with an armored door, a compliant electrical system, a comfortable and spacious kitchen equipped with every appliance including induction hob.

In the bedroom there is an air conditioning system, while the bathroom offers suspended sanitary ware and a walk-in shower with large glass.

### **Features**

| Terrace: 12 🛘    | Tv Antenna: Condominium | ADSL Coverage      |
|------------------|-------------------------|--------------------|
| Cellar: 5 []     | Fastweb Coverage        | Air-Conditioned    |
| Telephone System | Wiring: By Law          | Sanitary Suspended |
| Shower           | Wooden Window Frames    | Shutters           |