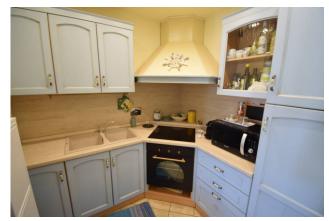

The property has been recently renovated and is equipped with an armored door, a compliant electrical system, a comfortable and spacious kitchen equipped with every appliance including induction hob.

In the bedroom there is an air conditioning system, while the bathroom offers suspended sanitary ware and a walk-in shower with large glass.