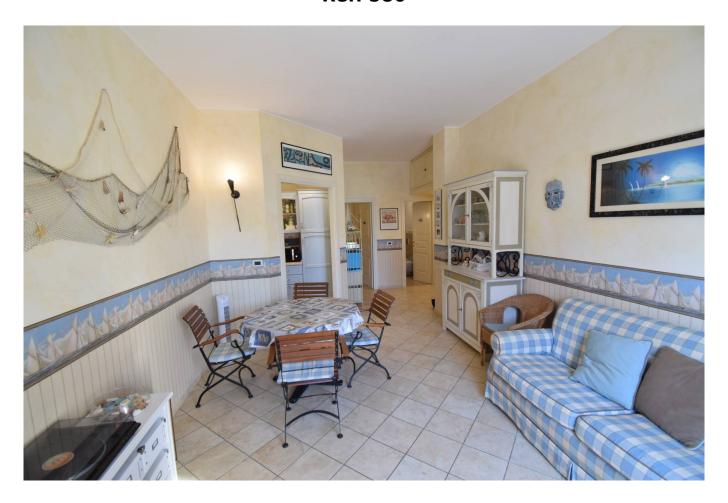

The apartment is located on the second and last floor of a two-storey building, with double exposure and double east-west balcony, therefore with a guarantee of continuous ventilation even on the hottest days. Entrance into large living room with access to the balcony and kitchenette, bedroom with balcony, bathroom with window. In the basement, a comfortable cellar is included in the sale.

The property has been recently renovated and is equipped with an armored door, a compliant electrical system, a comfortable and spacious kitchen equipped with every appliance including induction hob.

In the bedroom there is an air conditioning system, while the bathroom offers suspended sanitary ware and a walk-in shower with large glass.