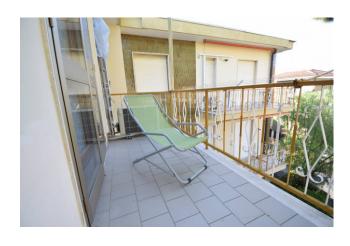

The apartment is located on the second and last floor of a two-storey building, with double exposure and double east-west balcony, therefore with a guarantee of continuous ventilation even on the hottest days. Entrance into large living room with access to the balcony and kitchenette, bedroom with balcony, bathroom with window. In the basement, a comfortable cellar is included in the sale.

# **Property Informations**

| Address: Via la Rovere, 18   | <b>Zip Code</b> : 18013             |  |
|------------------------------|-------------------------------------|--|
| Bedrooms: 1                  | Bathrooms: 1                        |  |
| Rooms: 2                     | State of Preservation: Excellent    |  |
| Level: 2                     | Total Floor: 2                      |  |
| Parking: Uncovered Parking   | Age Construction: 1970              |  |
| <b>Building Costs</b> : € 50 | <b>Balconies</b> : Present, 12 sq.m |  |
| Terrace: Present, 12 sq.m    | <b>Garden</b> : Common, 2.000 sq.m  |  |
| Sea Distance: 200 meter      | <b>Kitchen</b> : Kitchenette        |  |