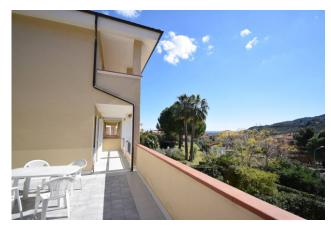

The apartment consists of an entrance hall, living room with kitchenette, bedroom, bathroom with window, large covered balcony and 40m2 terrace overlooking the condominium park and sea view.

The complex is located in the Varcavello area, where there is a pharmacy and a small supermarket as well as a bus stop connecting to Diano Marina.

 Balconies: Present, 12 sq.m
 Terrace: Present, 40 sq.m

 Garden: Common, 3.000 sq.m
 Sea Distance: 1.500 meter

**Kitchen**: Kitchenette