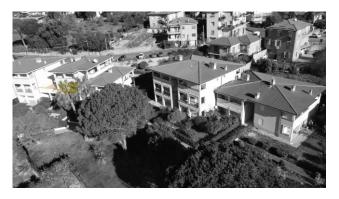

## 35 sq.m | Bathrooms: 1 | Bedrooms: 1 | Rooms: 2

EXCLUSIVELY - Splendid two-room apartment in excellent maintenance conditions within a residential complex with a large green park completely planted with lawn.

The apartment consists of an entrance hall, living room with kitchenette, bedroom, bathroom with window, large covered balcony and 40m2 terrace overlooking the condominium park and sea view.

The complex is located in the Varcavello area, where there is a pharmacy and a small supermarket as well as a bus stop connecting to Diano Marina.