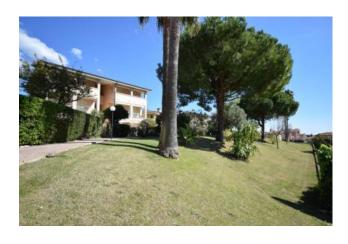

## 35 sq.m | Bathrooms: 1 | Bedrooms: 1 | Rooms: 2

EXCLUSIVELY - Splendid two-room apartment in excellent maintenance conditions within a residential complex with a large green park completely planted with lawn.

The apartment consists of an entrance hall, living room with kitchenette, bedroom, bathroom with window, large covered balcony and 40m2 terrace overlooking the condominium park and sea view.

The complex is located in the Varcavello area, where there is a pharmacy and a small supermarket as well as a bus stop connecting to Diano Marina.

 Balconies: Present, 12 sq.m
 Terrace: Present, 40 sq.m

 Garden: Common, 3.000 sq.m
 Sea Distance: 1.500 meter

**Kitchen**: Kitchenette