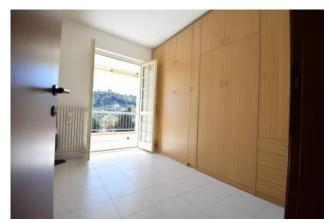

The apartment consists of an entrance hall, living room with kitchenette, bedroom, bathroom with window, large covered balcony and 40m2 terrace overlooking the condominium park and sea view.

The complex is located in the Varcavello area, where there is a pharmacy and a small supermarket as well as a bus stop connecting to Diano Marina.

Independent heating, armored door, wooden windows with double glazing, including furniture.

Possibility to also purchase a garage convenient for access for any type of car, located in the basement of the same complex.