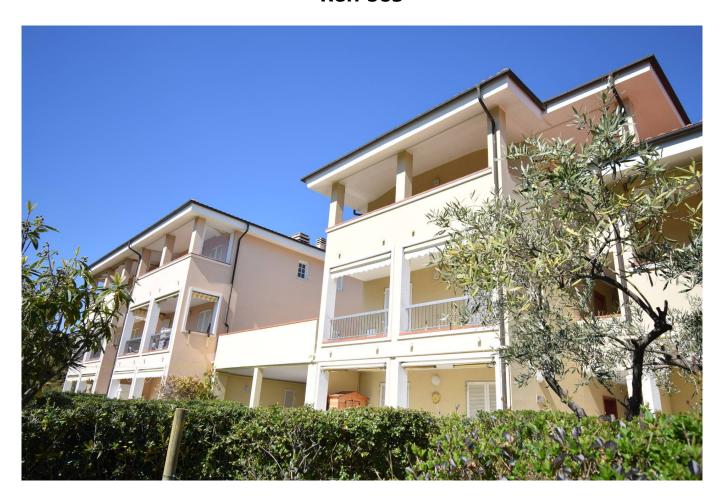

# Apartment € 162.000 negotiable Ref. 583

## 35 sq.m | Bathrooms: 1 | Bedrooms: 1 | Rooms: 2

EXCLUSIVELY - Splendid two-room apartment in excellent maintenance conditions within a residential complex with a large green park completely planted with lawn.

The apartment consists of an entrance hall, living room with kitchenette, bedroom, bathroom with window, large covered balcony and 40m2 terrace overlooking the condominium park and sea view.

The complex is located in the Varcavello area, where there is a pharmacy and a small supermarket as well as a bus stop connecting to Diano Marina.