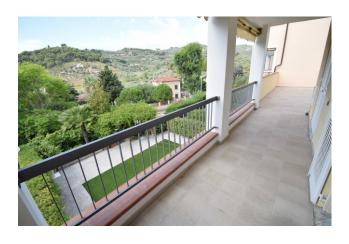

The apartment consists of an entrance hall, living room with kitchenette, bedroom, bathroom with window, large covered balcony and 40m2 terrace overlooking the condominium park and sea view.

The complex is located in the Varcavello area, where there is a pharmacy and a small supermarket as well as a bus stop connecting to Diano Marina.

 Balconies: Present, 12 sq.m
 Terrace: Present, 40 sq.m

 Garden: Common, 3.000 sq.m
 Sea Distance: 1.500 meter

**Kitchen**: Kitchenette