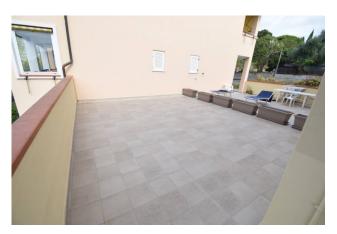

The apartment consists of an entrance hall, living room with kitchenette, bedroom, bathroom with window, large covered balcony and 40m2 terrace overlooking the condominium park and sea view.

The complex is located in the Varcavello area, where there is a pharmacy and a small supermarket as well as a bus stop connecting to Diano Marina.

 Balconies: Present, 12 sq.m
 Terrace: Present, 40 sq.m

 Garden: Common, 3.000 sq.m
 Sea Distance: 1.500 meter

**Kitchen**: Kitchenette