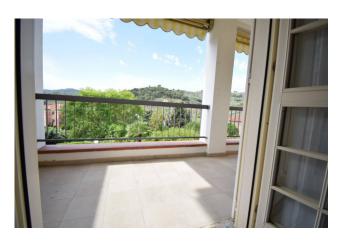

The apartment consists of an entrance hall, living room with kitchenette, bedroom, bathroom with window, large covered balcony and 40m2 terrace overlooking the condominium park and sea view.

The complex is located in the Varcavello area, where there is a pharmacy and a small supermarket as well as a bus stop connecting to Diano Marina.

 Balconies: Present, 12 sq.m
 Terrace: Present, 40 sq.m

 Garden: Common, 3.000 sq.m
 Sea Distance: 1.500 meter

**Kitchen**: Kitchenette