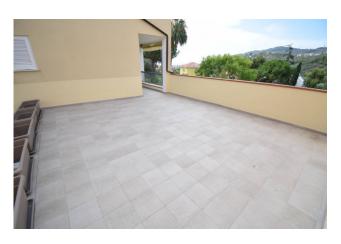

The apartment consists of an entrance hall, living room with kitchenette, bedroom, bathroom with window, large covered balcony and 40m2 terrace overlooking the condominium park and sea view.

The complex is located in the Varcavello area, where there is a pharmacy and a small supermarket as well as a bus stop connecting to Diano Marina.

 Balconies: Present, 12 sq.m
 Terrace: Present, 40 sq.m

 Garden: Common, 3.000 sq.m
 Sea Distance: 1.500 meter

**Kitchen**: Kitchenette