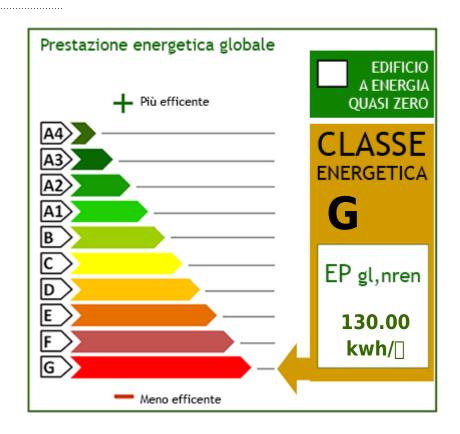

## **Property Informations**

Address: Via Caduti di Nassyria, 3 Zip Code: 18013

 Bedrooms: 1
 Bathrooms: 1

 Rooms: 2
 State of Preservation: Excellent

 Level: 1
 Total Floor: 2

 Age Construction: 1992
 Building Costs: € 60