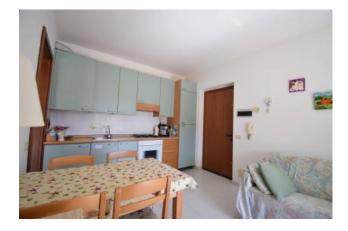

The apartment consists of an entrance hall, living room with kitchenette, bedroom, bathroom with window, large covered balcony and 40m2 terrace overlooking the condominium park and sea view.

The complex is located in the Varcavello area, where there is a pharmacy and a small supermarket as well as a bus stop connecting to Diano Marina.

Independent heating, armored door, wooden windows with double glazing, including furniture.

Possibility to also purchase a garage convenient for access for any type of car, located in the basement of the same complex.