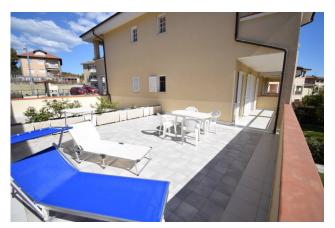

The apartment consists of an entrance hall, living room with kitchenette, bedroom, bathroom with window, large covered balcony and 40m2 terrace overlooking the condominium park and sea view.

The complex is located in the Varcavello area, where there is a pharmacy and a small supermarket as well as a bus stop connecting to Diano Marina.

 Balconies: Present, 12 sq.m
 Terrace: Present, 40 sq.m

 Garden: Common, 3.000 sq.m
 Sea Distance: 1.500 meter

**Kitchen**: Kitchenette