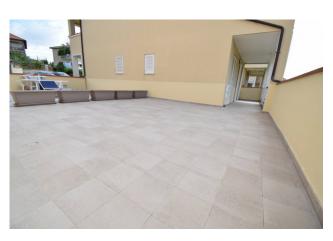

The apartment consists of an entrance hall, living room with kitchenette, bedroom, bathroom with window, large covered balcony and 40m2 terrace overlooking the condominium park and sea view.

The complex is located in the Varcavello area, where there is a pharmacy and a small supermarket as well as a bus stop connecting to Diano Marina.

 Balconies: Present, 12 sq.m
 Terrace: Present, 40 sq.m

 Garden: Common, 3.000 sq.m
 Sea Distance: 1.500 meter

**Kitchen**: Kitchenette