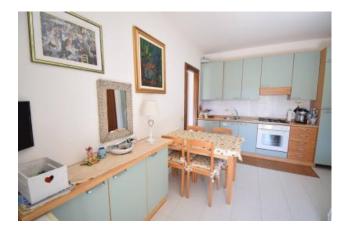

The apartment consists of an entrance hall, living room with kitchenette, bedroom, bathroom with window, large covered balcony and 40m2 terrace overlooking the condominium park and sea view.

The complex is located in the Varcavello area, where there is a pharmacy and a small supermarket as well as a bus stop connecting to Diano Marina.

 Balconies: Present, 12 sq.m
 Terrace: Present, 40 sq.m

 Garden: Common, 3.000 sq.m
 Sea Distance: 1.500 meter

**Kitchen**: Kitchenette