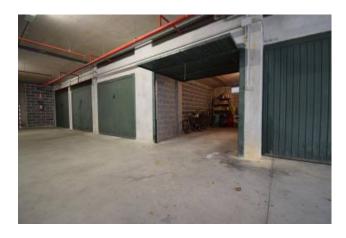

Independent heating, armored door, wooden windows with double glazing, including furniture.

Possibility to also purchase a garage convenient for access for any type of car, located in the basement of the same complex.