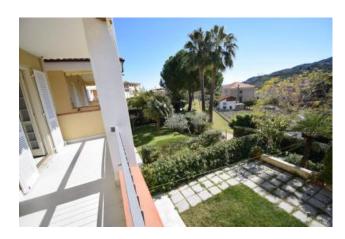

The apartment consists of an entrance hall, living room with kitchenette, bedroom, bathroom with window, large covered balcony and 40m2 terrace overlooking the condominium park and sea view.

The complex is located in the Varcavello area, where there is a pharmacy and a small supermarket as well as a bus stop connecting to Diano Marina.

 Balconies: Present, 12 sq.m
 Terrace: Present, 40 sq.m

 Garden: Common, 3.000 sq.m
 Sea Distance: 1.500 meter

**Kitchen**: Kitchenette