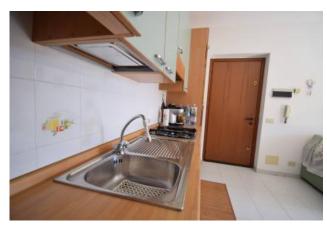

The apartment consists of an entrance hall, living room with kitchenette, bedroom, bathroom with window, large covered balcony and 40m2 terrace overlooking the condominium park and sea view.

The complex is located in the Varcavello area, where there is a pharmacy and a small supermarket as well as a bus stop connecting to Diano Marina.

 Balconies: Present, 12 sq.m
 Terrace: Present, 40 sq.m

 Garden: Common, 3.000 sq.m
 Sea Distance: 1.500 meter

**Kitchen**: Kitchenette