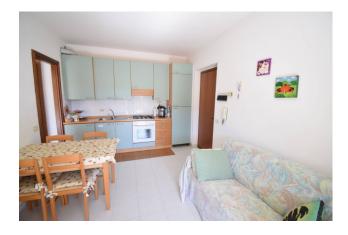

The apartment consists of an entrance hall, living room with kitchenette, bedroom, bathroom with window, large covered balcony and 40m2 terrace overlooking the condominium park and sea view.

The complex is located in the Varcavello area, where there is a pharmacy and a small supermarket as well as a bus stop connecting to Diano Marina.

 Balconies: Present, 12 sq.m
 Terrace: Present, 40 sq.m

 Garden: Common, 3.000 sq.m
 Sea Distance: 1.500 meter

**Kitchen**: Kitchenette