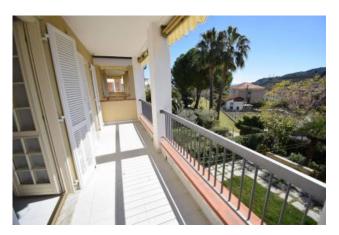

The apartment consists of an entrance hall, living room with kitchenette, bedroom, bathroom with window, large covered balcony and 40m2 terrace overlooking the condominium park and sea view.

The complex is located in the Varcavello area, where there is a pharmacy and a small supermarket as well as a bus stop connecting to Diano Marina.

 Balconies: Present, 12 sq.m
 Terrace: Present, 40 sq.m

 Garden: Common, 3.000 sq.m
 Sea Distance: 1.500 meter

**Kitchen**: Kitchenette