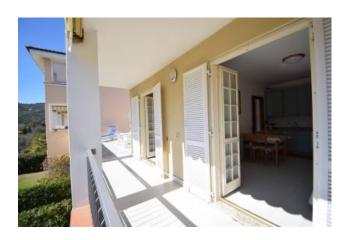

The apartment consists of an entrance hall, living room with kitchenette, bedroom, bathroom with window, large covered balcony and 40m2 terrace overlooking the condominium park and sea view.

The complex is located in the Varcavello area, where there is a pharmacy and a small supermarket as well as a bus stop connecting to Diano Marina.

Independent heating, armored door, wooden windows with double glazing, including furniture.

Possibility to also purchase a garage convenient for access for any type of car, located in the basement of the same complex.