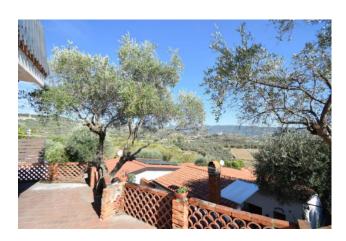

### 60 sq.m | Bathrooms: 1 | Bedrooms: 1 | Rooms: 3

Apartment to renovate with a fantastic 65sqm panoramic terrace; all surrounded by greenery and centuries-old olive trees, but five minutes from the sea!

The property is located in Via Divina Provvidenza, within a complex built in the 70s, ideal for lovers of tranquility and widely liveable outdoor spaces.

The main features of the apartment are the fully paved 65sqm panoramic terrace and the large living room with full-length windows overlooking the terrace.

This opportunity has considerable potential if you want to evaluate a renovation that allows you to have a house in a secluded and quiet location less than 10 minutes from the sea with a truly unique terrace.