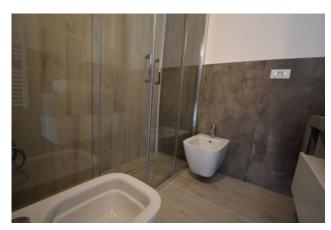

As a whole, the apartment consists of a large living room, double bedroom, kitchenette, bathroom; with a view to renovating the apartment (which is necessary), it is possible to better distribute the spaces and recover a small additional room.

# **Property Informations**

| Address: Via Divina Provvidenza, Snc | <b>Zip Code</b> : 18013         |  |
|--------------------------------------|---------------------------------|--|
| Bedrooms: 1                          | Bathrooms: 1                    |  |
| Rooms: 3                             | State of Preservation: Restored |  |
| Level: Ground Floor                  | Total Floor: 2                  |  |
| Age Construction: 1960               | Building Costs: € 10            |  |
| <b>Terrace</b> : Present, 40 sq.m    | <b>Garden</b> : Private, 5 sq.m |  |
| Sea Distance: 800 meter              | Kitchen: Kitchenette            |  |