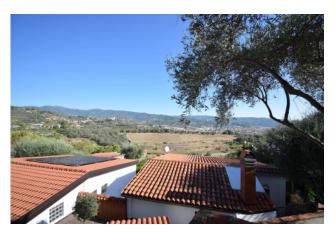

### 60 sq.m | Bathrooms: 1 | Bedrooms: 1 | Rooms: 3

Apartment to renovate with a fantastic 65sqm panoramic terrace; all surrounded by greenery and centuries-old olive trees, but five minutes from the sea!

The property is located in Via Divina Provvidenza, within a complex built in the 70s, ideal for lovers of tranquility and widely liveable outdoor spaces.

The main features of the apartment are the fully paved 65sqm panoramic terrace and the large living room with full-length windows overlooking the terrace.

This opportunity has considerable potential if you want to evaluate a renovation that allows you to have a house in a secluded and quiet location less than 10 minutes from the sea with a truly unique terrace.