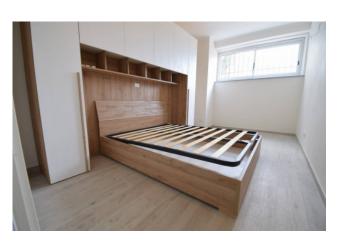

As a whole, the apartment consists of a large living room, double bedroom, kitchenette, bathroom; with a view to renovating the apartment (which is necessary), it is possible to better distribute the spaces and recover a small additional room.