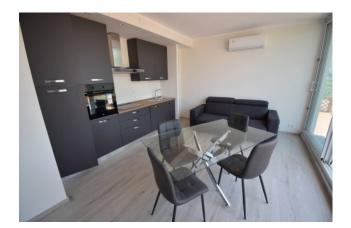

As a whole, the apartment consists of a large living room, double bedroom, kitchenette, bathroom; with a view to renovating the apartment (which is necessary), it is possible to better distribute the spaces and recover a small additional room.