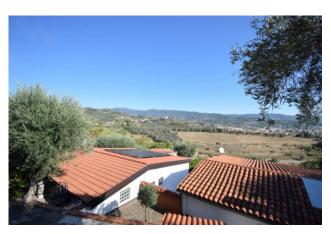

### 60 sq.m | Bathrooms: 1 | Bedrooms: 1 | Rooms: 3

Apartment to renovate with a fantastic 65sqm panoramic terrace; all surrounded by greenery and centuries-old olive trees, but five minutes from the sea!

The property is located in Via Divina Provvidenza, within a complex built in the 70s, ideal for lovers of tranquility and widely liveable outdoor spaces.

The main features of the apartment are the fully paved 65sqm panoramic terrace and the large living room with full-length windows overlooking the terrace.

This opportunity has considerable potential if you want to evaluate a renovation that allows you to have a house in a secluded and quiet location less than 10 minutes from the sea with a truly unique terrace.