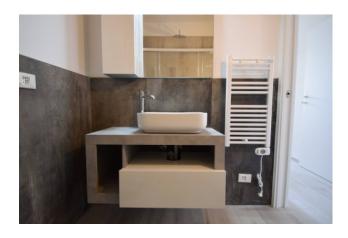

As a whole, the apartment consists of a large living room, double bedroom, kitchenette, bathroom; with a view to renovating the apartment (which is necessary), it is possible to better distribute the spaces and recover a small additional room.

# **Property Informations**

| Address: Via Divina Provvidenza, Snc | <b>Zip Code</b> : 18013         |  |
|--------------------------------------|---------------------------------|--|
| Bedrooms: 1                          | Bathrooms: 1                    |  |
| Rooms: 3                             | State of Preservation: Restored |  |
| Level: Ground Floor                  | Total Floor: 2                  |  |
| Age Construction: 1960               | Building Costs: € 10            |  |
| <b>Terrace</b> : Present, 40 sq.m    | <b>Garden</b> : Private, 5 sq.m |  |
| Sea Distance: 800 meter              | Kitchen: Kitchenette            |  |