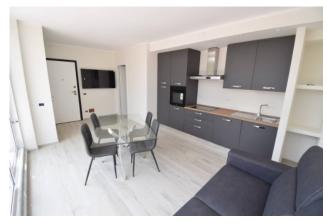

The property is located in Via Divina Provvidenza, within a complex built in the 70s, ideal for lovers of tranquility and widely liveable outdoor spaces.

The main features of the apartment are the fully paved 65sqm panoramic terrace and the large living room with full-length windows overlooking the terrace.

As a whole, the apartment consists of a large living room, double bedroom, kitchenette, bathroom; with a view to renovating the apartment (which is necessary), it is possible to better distribute the spaces and recover a small additional room.