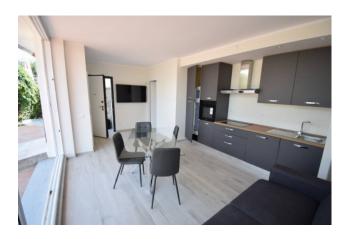

As a whole, the apartment consists of a large living room, double bedroom, kitchenette, bathroom; with a view to renovating the apartment (which is necessary), it is possible to better distribute the spaces and recover a small additional room.