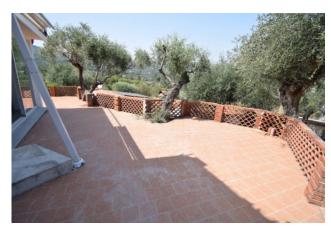

### 60 sq.m | Bathrooms: 1 | Bedrooms: 1 | Rooms: 3

Apartment to renovate with a fantastic 65sqm panoramic terrace; all surrounded by greenery and centuries-old olive trees, but five minutes from the sea!

The property is located in Via Divina Provvidenza, within a complex built in the 70s, ideal for lovers of tranquility and widely liveable outdoor spaces.

The main features of the apartment are the fully paved 65sqm panoramic terrace and the large living room with full-length windows overlooking the terrace.