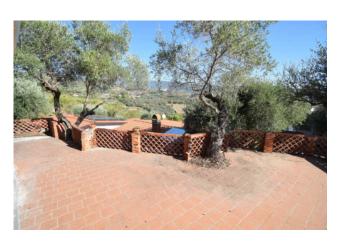

### 60 sq.m | Bathrooms: 1 | Bedrooms: 1 | Rooms: 3

Apartment to renovate with a fantastic 65sqm panoramic terrace; all surrounded by greenery and centuries-old olive trees, but five minutes from the sea!

The property is located in Via Divina Provvidenza, within a complex built in the 70s, ideal for lovers of tranquility and widely liveable outdoor spaces.

The main features of the apartment are the fully paved 65sqm panoramic terrace and the large living room with full-length windows overlooking the terrace.

This opportunity has considerable potential if you want to evaluate a renovation that allows you to have a house in a secluded and quiet location less than 10 minutes from the sea with a truly unique terrace.