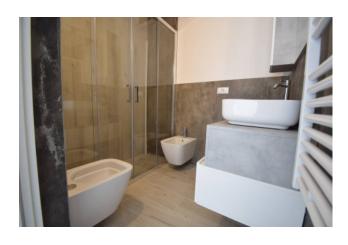

As a whole, the apartment consists of a large living room, double bedroom, kitchenette, bathroom; with a view to renovating the apartment (which is necessary), it is possible to better distribute the spaces and recover a small additional room.