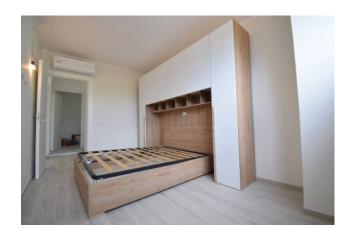

As a whole, the apartment consists of a large living room, double bedroom, kitchenette, bathroom; with a view to renovating the apartment (which is necessary), it is possible to better distribute the spaces and recover a small additional room.