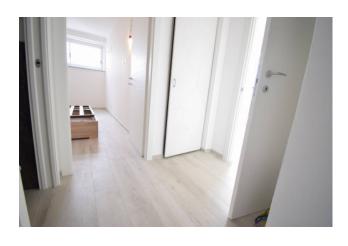

As a whole, the apartment consists of a large living room, double bedroom, kitchenette, bathroom; with a view to renovating the apartment (which is necessary), it is possible to better distribute the spaces and recover a small additional room.