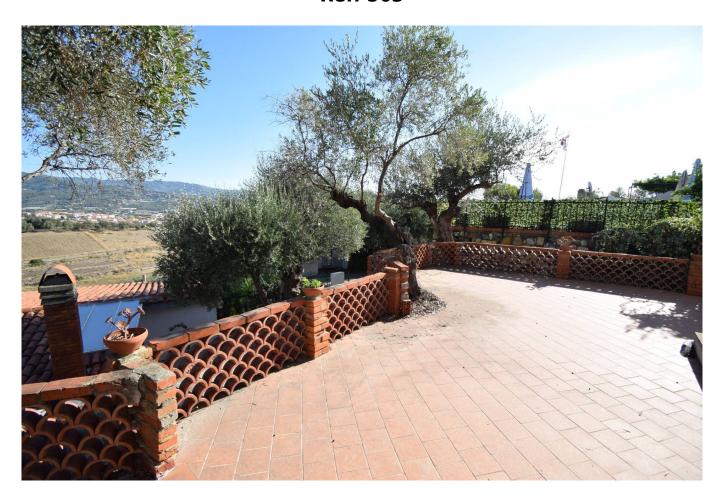

### 60 sq.m | Bathrooms: 1 | Bedrooms: 1 | Rooms: 3

Apartment to renovate with a fantastic 65sqm panoramic terrace; all surrounded by greenery and centuries-old olive trees, but five minutes from the sea!

The property is located in Via Divina Provvidenza, within a complex built in the 70s, ideal for lovers of tranquility and widely liveable outdoor spaces.

The main features of the apartment are the fully paved 65sqm panoramic terrace and the large living room with full-length windows overlooking the terrace.

This opportunity has considerable potential if you want to evaluate a renovation that allows you to have a house in a secluded and quiet location less than 10 minutes from the sea with a truly unique terrace.