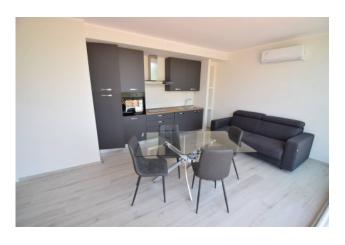

As a whole, the apartment consists of a large living room, double bedroom, kitchenette, bathroom; with a view to renovating the apartment (which is necessary), it is possible to better distribute the spaces and recover a small additional room.