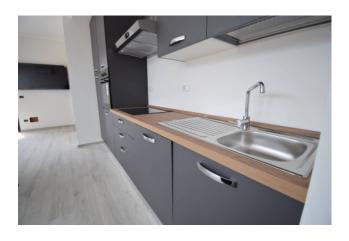

As a whole, the apartment consists of a large living room, double bedroom, kitchenette, bathroom; with a view to renovating the apartment (which is necessary), it is possible to better distribute the spaces and recover a small additional room.