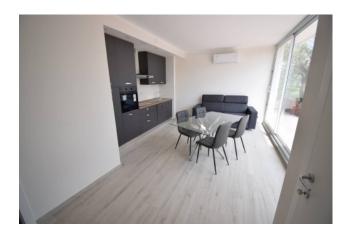

The property is located in Via Divina Provvidenza, within a complex built in the 70s, ideal for lovers of tranquility and widely liveable outdoor spaces.

The main features of the apartment are the fully paved 65sqm panoramic terrace and the large living room with full-length windows overlooking the terrace.

As a whole, the apartment consists of a large living room, double bedroom, kitchenette, bathroom; with a view to renovating the apartment (which is necessary), it is possible to better distribute the spaces and recover a small additional room.