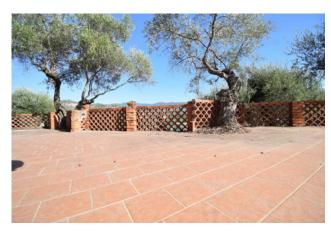

### 60 sq.m | Bathrooms: 1 | Bedrooms: 1 | Rooms: 3

Apartment to renovate with a fantastic 65sqm panoramic terrace; all surrounded by greenery and centuries-old olive trees, but five minutes from the sea!

The property is located in Via Divina Provvidenza, within a complex built in the 70s, ideal for lovers of tranquility and widely liveable outdoor spaces.

The main features of the apartment are the fully paved 65sqm panoramic terrace and the large living room with full-length windows overlooking the terrace.

The complex does not include condominium fees, so the management costs are very modest.

As an option to the sale, a newly built 18sqm (6m x 3m) garage is available within the complex with an automated sectional shutter, with a comfortable maneuvering area, therefore ideal for any car.