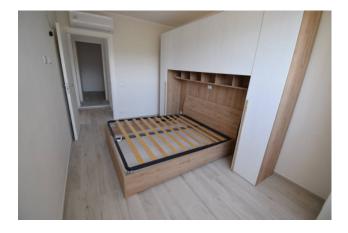

As a whole, the apartment consists of a large living room, double bedroom, kitchenette, bathroom; with a view to renovating the apartment (which is necessary), it is possible to better distribute the spaces and recover a small additional room.