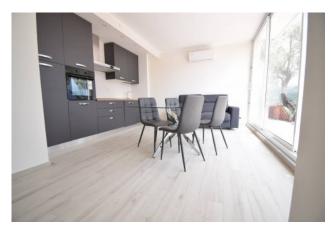

As a whole, the apartment consists of a large living room, double bedroom, kitchenette, bathroom; with a view to renovating the apartment (which is necessary), it is possible to better distribute the spaces and recover a small additional room.