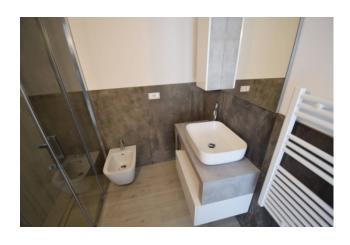

As a whole, the apartment consists of a large living room, double bedroom, kitchenette, bathroom; with a view to renovating the apartment (which is necessary), it is possible to better distribute the spaces and recover a small additional room.