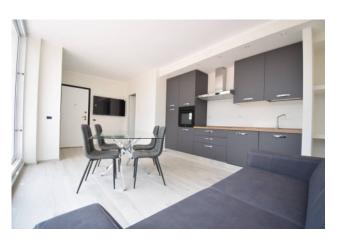

As a whole, the apartment consists of a large living room, double bedroom, kitchenette, bathroom; with a view to renovating the apartment (which is necessary), it is possible to better distribute the spaces and recover a small additional room.