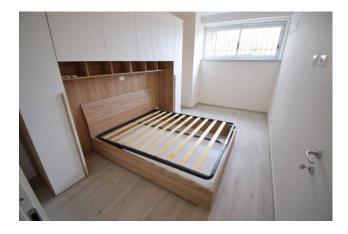

As a whole, the apartment consists of a large living room, double bedroom, kitchenette, bathroom; with a view to renovating the apartment (which is necessary), it is possible to better distribute the spaces and recover a small additional room.