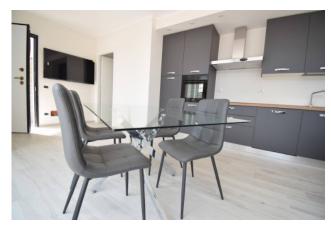

The property is located in Via Divina Provvidenza, within a complex built in the 70s, ideal for lovers of tranquility and widely liveable outdoor spaces.

The main features of the apartment are the fully paved 65sqm panoramic terrace and the large living room with full-length windows overlooking the terrace.

As a whole, the apartment consists of a large living room, double bedroom, kitchenette, bathroom; with a view to renovating the apartment (which is necessary), it is possible to better distribute the spaces and recover a small additional room.