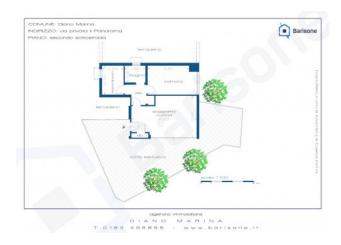

As a whole, the apartment consists of a large living room, double bedroom, kitchenette, bathroom; with a view to renovating the apartment (which is necessary), it is possible to better distribute the spaces and recover a small additional room.

# **Property Informations**

| Address: Via Divina Provvidenza, Snc | <b>Zip Code</b> : 18013         |  |
|--------------------------------------|---------------------------------|--|
| Bedrooms: 1                          | Bathrooms: 1                    |  |
| Rooms: 3                             | State of Preservation: Restored |  |
| Level: Ground Floor                  | Total Floor: 2                  |  |
| Age Construction: 1960               | Building Costs: € 10            |  |
| <b>Terrace</b> : Present, 40 sq.m    | <b>Garden</b> : Private, 5 sq.m |  |
| Sea Distance: 800 meter              | Kitchen: Kitchenette            |  |