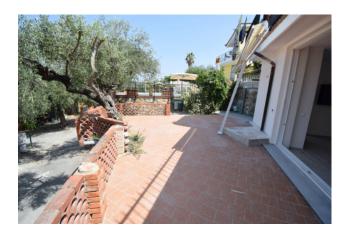

### 60 sq.m | Bathrooms: 1 | Bedrooms: 1 | Rooms: 3

Apartment to renovate with a fantastic 65sqm panoramic terrace; all surrounded by greenery and centuries-old olive trees, but five minutes from the sea!

The property is located in Via Divina Provvidenza, within a complex built in the 70s, ideal for lovers of tranquility and widely liveable outdoor spaces.

The main features of the apartment are the fully paved 65sqm panoramic terrace and the large living room with full-length windows overlooking the terrace.