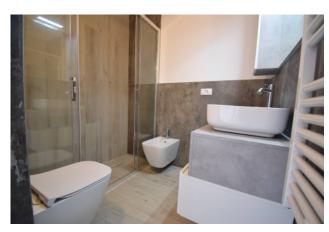

As a whole, the apartment consists of a large living room, double bedroom, kitchenette, bathroom; with a view to renovating the apartment (which is necessary), it is possible to better distribute the spaces and recover a small additional room.