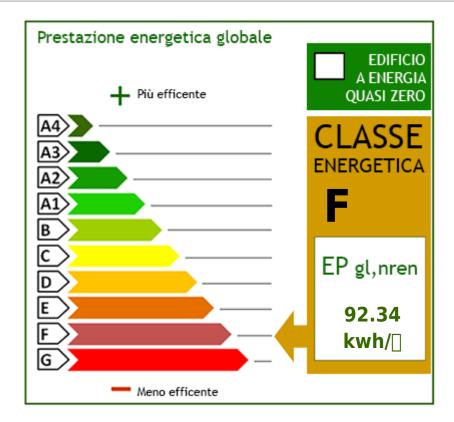

# **Property Informations**

| Address: Via Divina Provvidenza, Snc | <b>Zip Code</b> : 18013         |  |
|--------------------------------------|---------------------------------|--|
| Bedrooms: 1                          | Bathrooms: 1                    |  |
| Rooms: 3                             | State of Preservation: Restored |  |
| Level: Ground Floor                  | Total Floor: 2                  |  |
| Age Construction: 1960               | Building Costs: € 10            |  |
| <b>Terrace</b> : Present, 40 sq.m    | <b>Garden</b> : Private, 5 sq.m |  |
| Sea Distance: 800 meter              | Kitchen: Kitchenette            |  |