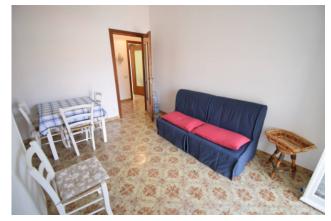

The apartment consists of entrance hallway, living room with kitchenette and balcony, windowed bathroom with tub and shower, bedroom with balcony that can comfortably accommodate a double bed, a bunk bed and a 4-door wardrobe. Inside the same courtyard, in the adjacent building, a small garage is included in the sale, ideal for storing bicycles, mopeds or small cars.