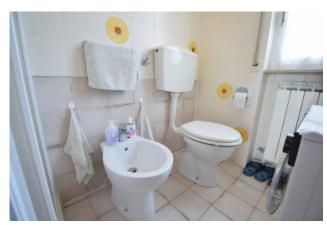

The apartment consists of entrance hallway, living room with kitchenette and balcony, windowed bathroom with tub and shower, bedroom with balcony that can comfortably accommodate a double bed, a bunk bed and a 4-door wardrobe. Inside the same courtyard, in the adjacent building, a small garage is included in the sale, ideal for storing bicycles, mopeds or small cars.