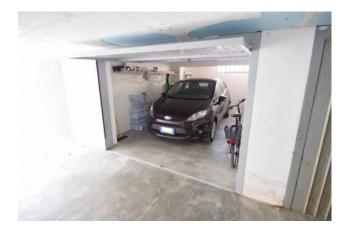

The apartment consists of entrance hallway, living room with kitchenette and balcony, windowed bathroom with tub and shower, bedroom with balcony that can comfortably accommodate a double bed, a bunk bed and a 4-door wardrobe. Inside the same courtyard, in the adjacent building, a small garage is included in the sale, ideal for storing bicycles, mopeds or small cars.

 Level: 2
 Total Floor: 2

 Age Construction: 1975
 Building Costs: € 60

 Balconies: Present, 12 sq.m
 Terrace: Present, 12 sq.m

 Sea Distance: 300 meter
 Kitchen: Kitchenette

 Box: Single, 16 sq.m