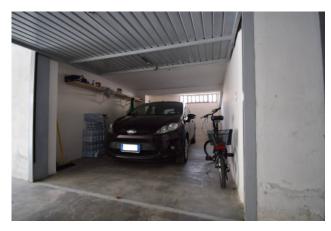

The apartment consists of entrance hallway, living room with kitchenette and balcony, windowed bathroom with tub and shower, bedroom with balcony that can comfortably accommodate a double bed, a bunk bed and a 4-door wardrobe. Inside the same courtyard, in the adjacent building, a small garage is included in the sale, ideal for storing bicycles, mopeds or small cars.