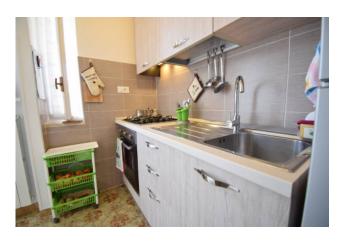

The apartment consists of entrance hallway, living room with kitchenette and balcony, windowed bathroom with tub and shower, bedroom with balcony that can comfortably accommodate a double bed, a bunk bed and a 4-door wardrobe. Inside the same courtyard, in the adjacent building, a small garage is included in the sale, ideal for storing bicycles, mopeds or small cars.

 Level: 2
 Total Floor: 2

 Age Construction: 1975
 Building Costs: € 60

 Balconies: Present, 12 sq.m
 Terrace: Present, 12 sq.m

 Sea Distance: 300 meter
 Kitchen: Kitchenette

 Box: Single, 16 sq.m