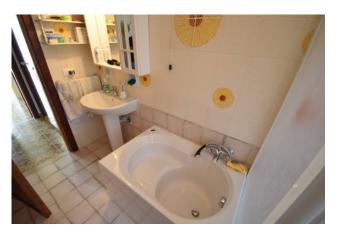

The apartment consists of entrance hallway, living room with kitchenette and balcony, windowed bathroom with tub and shower, bedroom with balcony that can comfortably accommodate a double bed, a bunk bed and a 4-door wardrobe. Inside the same courtyard, in the adjacent building, a small garage is included in the sale, ideal for storing bicycles, mopeds or small cars.

## **Features**

| Tv Antenna: Condominium | ADSL Coverage    | Cellar: 16 🛘 |
|-------------------------|------------------|--------------|
| Fastweb Coverage        | Telephone System | Shower       |
| Wooden Window Frames    | Shutters         |              |