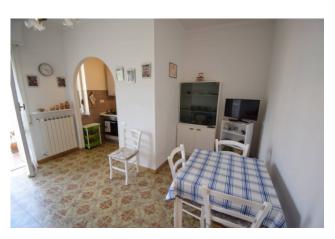

The apartment consists of entrance hallway, living room with kitchenette and balcony, windowed bathroom with tub and shower, bedroom with balcony that can comfortably accommodate a double bed, a bunk bed and a 4-door wardrobe. Inside the same courtyard, in the adjacent building, a small garage is included in the sale, ideal for storing bicycles, mopeds or small cars.