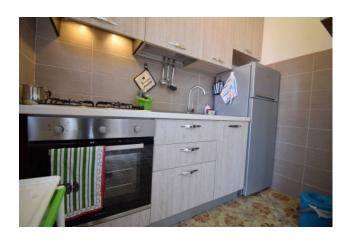

The apartment consists of entrance hallway, living room with kitchenette and balcony, windowed bathroom with tub and shower, bedroom with balcony that can comfortably accommodate a double bed, a bunk bed and a 4-door wardrobe. Inside the same courtyard, in the adjacent building, a small garage is included in the sale, ideal for storing bicycles, mopeds or small cars.

 Level: 2
 Total Floor: 2

 Age Construction: 1975
 Building Costs: € 60

 Balconies: Present, 12 sq.m
 Terrace: Present, 12 sq.m

 Sea Distance: 300 meter
 Kitchen: Kitchenette

 Box: Single, 16 sq.m