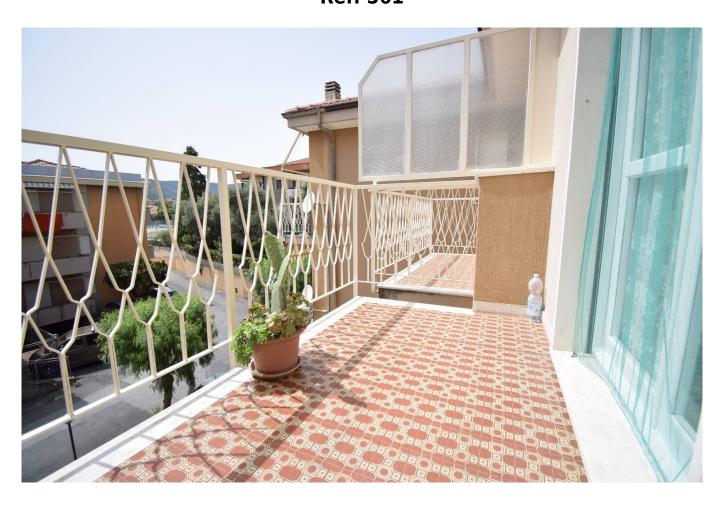

# 50 sq.m | Bathrooms: 1 | Bedrooms: 1 | Rooms: 2

EXCLUSIVELY - 400 meters from the sea, in a charming complex with ample shared parking, we offer a two-room apartment on the second floor with double opposite air and double balcony, with a wide view and excellent sun exposure.

The apartment consists of entrance hallway, living room with kitchenette and balcony, windowed bathroom with tub and shower, bedroom with balcony that can comfortably accommodate a double bed, a bunk bed and a 4-door wardrobe. Inside the same courtyard, in the adjacent building, a small garage is included in the sale, ideal for storing bicycles, mopeds or small cars.

 Level: 2
 Total Floor: 2

 Age Construction: 1975
 Building Costs: € 60

 Balconies: Present, 12 sq.m
 Terrace: Present, 12 sq.m

 Sea Distance: 300 meter
 Kitchen: Kitchenette

 Box: Single, 16 sq.m