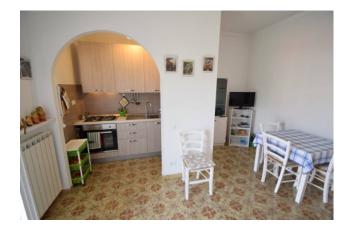

The apartment consists of entrance hallway, living room with kitchenette and balcony, windowed bathroom with tub and shower, bedroom with balcony that can comfortably accommodate a double bed, a bunk bed and a 4-door wardrobe. Inside the same courtyard, in the adjacent building, a small garage is included in the sale, ideal for storing bicycles, mopeds or small cars.