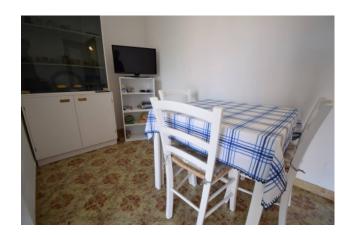

The apartment consists of entrance hallway, living room with kitchenette and balcony, windowed bathroom with tub and shower, bedroom with balcony that can comfortably accommodate a double bed, a bunk bed and a 4-door wardrobe. Inside the same courtyard, in the adjacent building, a small garage is included in the sale, ideal for storing bicycles, mopeds or small cars.