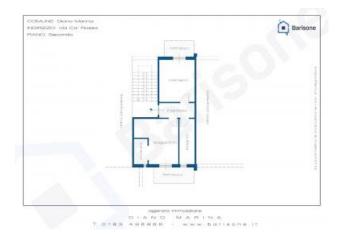

The apartment consists of entrance hallway, living room with kitchenette and balcony, windowed bathroom with tub and shower, bedroom with balcony that can comfortably accommodate a double bed, a bunk bed and a 4-door wardrobe. Inside the same courtyard, in the adjacent building, a small garage is included in the sale, ideal for storing bicycles, mopeds or small cars.

# **Property Informations**

| Address: Via Ca' Rossa, 28 | <b>Zip Code</b> : 18013     |
|----------------------------|-----------------------------|
| Bedrooms: 1                | Bathrooms: 1                |
| Rooms: 2                   | State of Preservation: Good |

 Level: 2
 Total Floor: 2

 Age Construction: 1975
 Building Costs: € 60

 Balconies: Present, 12 sq.m
 Terrace: Present, 12 sq.m

 Sea Distance: 300 meter
 Kitchen: Kitchenette

 Box: Single, 16 sq.m