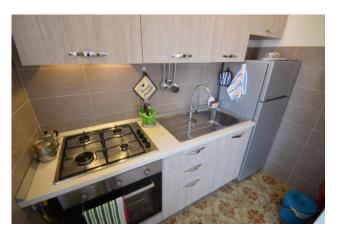

The apartment consists of entrance hallway, living room with kitchenette and balcony, windowed bathroom with tub and shower, bedroom with balcony that can comfortably accommodate a double bed, a bunk bed and a 4-door wardrobe. Inside the same courtyard, in the adjacent building, a small garage is included in the sale, ideal for storing bicycles, mopeds or small cars.

 Level: 2
 Total Floor: 2

 Age Construction: 1975
 Building Costs: € 60

 Balconies: Present, 12 sq.m
 Terrace: Present, 12 sq.m

 Sea Distance: 300 meter
 Kitchen: Kitchenette

 Box: Single, 16 sq.m