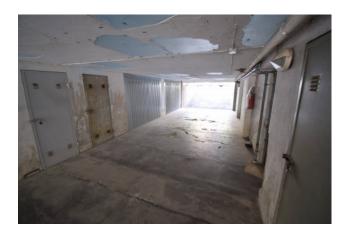

The apartment consists of entrance hallway, living room with kitchenette and balcony, windowed bathroom with tub and shower, bedroom with balcony that can comfortably accommodate a double bed, a bunk bed and a 4-door wardrobe. Inside the same courtyard, in the adjacent building, a small garage is included in the sale, ideal for storing bicycles, mopeds or small cars.

 Level: 2
 Total Floor: 2

 Age Construction: 1975
 Building Costs: € 60

 Balconies: Present, 12 sq.m
 Terrace: Present, 12 sq.m

 Sea Distance: 300 meter
 Kitchen: Kitchenette

 Box: Single, 16 sq.m