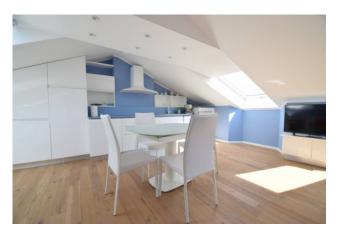

## 37 sq.m | Bathrooms: 1 | Bedrooms: 1 | Rooms: 1

Spacious and bright attic studio of 35sqm completely renovated and furnished with private parking space, 10 minutes walk from the beaches.

Convenient to the center and services, it is located on the top floor of a pleasant building built in the nineties with a lift.

The accommodation is completely renovated and tastefully furnished with all custom-made furniture; it consists of an entrance into a single large room with kitchenette, utility room and bathroom.

The four large velux offer a unique brightness to the whole environment, which further enhances the real parquet floor.

During the renovation, top-of-the-range materials were used and valuable furnishings and finishes were chosen.

Both the condominium and the apartment are still in excellent maintenance conditions: armored door, automated velux with shutter, video intercom, independent heating, autoclave, lift approved for the disabled which starts from the basement and reaches the floor below, green area.