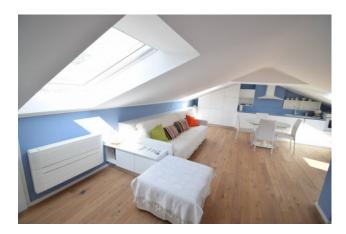

The accommodation is completely renovated and tastefully furnished with all custom-made furniture; it consists of an entrance into a single large room with kitchenette, utility room and bathroom.

The four large velux offer a unique brightness to the whole environment, which further enhances the real parquet floor.

During the renovation, top-of-the-range materials were used and valuable furnishings and finishes were chosen.

Both the condominium and the apartment are still in excellent maintenance conditions: armored door, automated velux with shutter, video intercom, independent heating, autoclave, lift approved for the disabled which starts from the basement and reaches the floor below, green area.