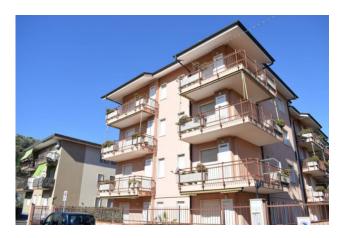

## 37 sq.m | Bathrooms: 1 | Bedrooms: 1 | Rooms: 1

Spacious and bright attic studio of 35sqm completely renovated and furnished with private parking space, 10 minutes walk from the beaches.

Convenient to the center and services, it is located on the top floor of a pleasant building built in the nineties with a lift.

# **Property Informations**

Address: Via Diano Calderina, 38 Zip Code: 18013

Bedrooms: 1 Bathrooms: 1

Rooms: 1 State of Preservation: Excellent

Level: 4 Total Floor: 4

Parking: Uncovered Parking Lift: Yes

**Age Construction**: 1992 **Building Costs**: € 40