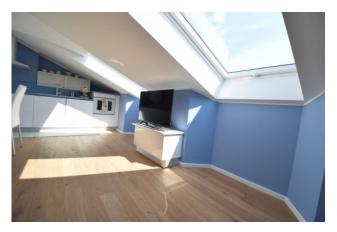

The accommodation is completely renovated and tastefully furnished with all custom-made furniture; it consists of an entrance into a single large room with kitchenette, utility room and bathroom.

The four large velux offer a unique brightness to the whole environment, which further enhances the real parquet floor.

During the renovation, top-of-the-range materials were used and valuable furnishings and finishes were chosen.

Both the condominium and the apartment are still in excellent maintenance conditions: armored door, automated velux with shutter, video intercom, independent heating, autoclave, lift approved for the disabled which starts from the basement and reaches the floor below, green area.