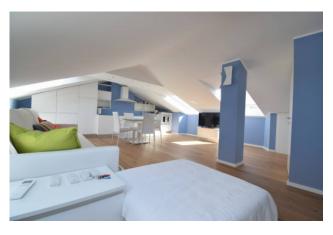

The accommodation is completely renovated and tastefully furnished with all custom-made furniture; it consists of an entrance into a single large room with kitchenette, utility room and bathroom.

The four large velux offer a unique brightness to the whole environment, which further enhances the real parquet floor.

During the renovation, top-of-the-range materials were used and valuable furnishings and finishes were chosen.

Both the condominium and the apartment are still in excellent maintenance conditions: armored door, automated velux with shutter, video intercom, independent heating, autoclave, lift approved for the disabled which starts from the basement and reaches the floor below, green area.