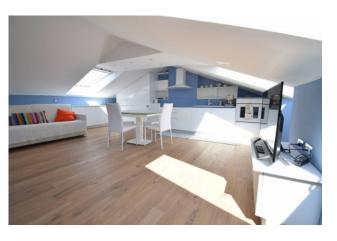

The accommodation is completely renovated and tastefully furnished with all custom-made furniture; it consists of an entrance into a single large room with kitchenette, utility room and bathroom.

The four large velux offer a unique brightness to the whole environment, which further enhances the real parquet floor.

During the renovation, top-of-the-range materials were used and valuable furnishings and finishes were chosen.

Both the condominium and the apartment are still in excellent maintenance conditions: armored door, automated velux with shutter, video intercom, independent heating, autoclave, lift approved for the disabled which starts from the basement and reaches the floor below, green area.