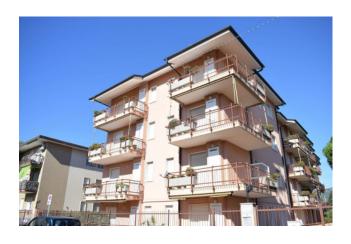

# Apartment € 163.000 negotiable Ref. 545

## 37 sq.m | Bathrooms: 1 | Bedrooms: 1 | Rooms: 1

Spacious and bright attic studio of 35sqm completely renovated and furnished with private parking space, 10 minutes walk from the beaches.

Convenient to the center and services, it is located on the top floor of a pleasant building built in the nineties with a lift.

# **Property Informations**

Address: Via Diano Calderina, 38 Zip Code: 18013

Bedrooms: 1 Bathrooms: 1

Rooms: 1 State of Preservation: Excellent

Level: 4 Total Floor: 4

Parking: Uncovered Parking Lift: Yes

**Age Construction**: 1992 **Building Costs**: € 40