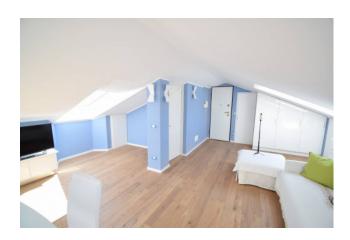

The accommodation is completely renovated and tastefully furnished with all custom-made furniture; it consists of an entrance into a single large room with kitchenette, utility room and bathroom.

The four large velux offer a unique brightness to the whole environment, which further enhances the real parquet floor.

During the renovation, top-of-the-range materials were used and valuable furnishings and finishes were chosen.

Both the condominium and the apartment are still in excellent maintenance conditions: armored door, automated velux with shutter, video intercom, independent heating, autoclave, lift approved for the disabled which starts from the basement and reaches the floor below, green area.