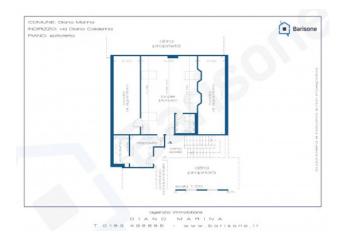

The accommodation is completely renovated and tastefully furnished with all custom-made furniture; it consists of an entrance into a single large room with kitchenette, utility room and bathroom.

The four large velux offer a unique brightness to the whole environment, which further enhances the real parquet floor.

# **Property Informations**

Address: Via Diano Calderina, 38 Zip Code: 18013

Bedrooms: 1 Bathrooms: 1

Rooms: 1 State of Preservation: Excellent

Level: 4 Total Floor: 4

Parking: Uncovered Parking Lift: Yes

**Age Construction**: 1992 **Building Costs**: € 40