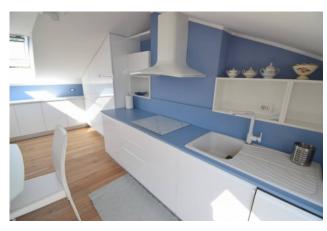

The accommodation is completely renovated and tastefully furnished with all custom-made furniture; it consists of an entrance into a single large room with kitchenette, utility room and bathroom.

The four large velux offer a unique brightness to the whole environment, which further enhances the real parquet floor.

During the renovation, top-of-the-range materials were used and valuable furnishings and finishes were chosen.

Both the condominium and the apartment are still in excellent maintenance conditions: armored door, automated velux with shutter, video intercom, independent heating, autoclave, lift approved for the disabled which starts from the basement and reaches the floor below, green area.