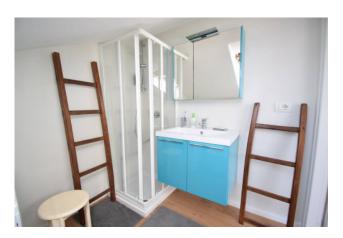

The accommodation is completely renovated and tastefully furnished with all custom-made furniture; it consists of an entrance into a single large room with kitchenette, utility room and bathroom.

The four large velux offer a unique brightness to the whole environment, which further enhances the real parquet floor.

During the renovation, top-of-the-range materials were used and valuable furnishings and finishes were chosen.

Both the condominium and the apartment are still in excellent maintenance conditions: armored door, automated velux with shutter, video intercom, independent heating, autoclave, lift approved for the disabled which starts from the basement and reaches the floor below, green area.