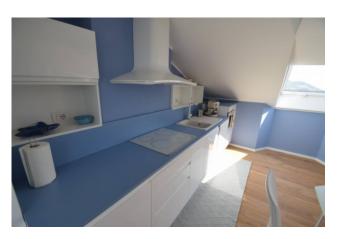

The accommodation is completely renovated and tastefully furnished with all custom-made furniture; it consists of an entrance into a single large room with kitchenette, utility room and bathroom.

The four large velux offer a unique brightness to the whole environment, which further enhances the real parquet floor.

**Garden**: Common, 200 sq.m **Sea Distance**: 700 meter

Kitchen: Kitchenette