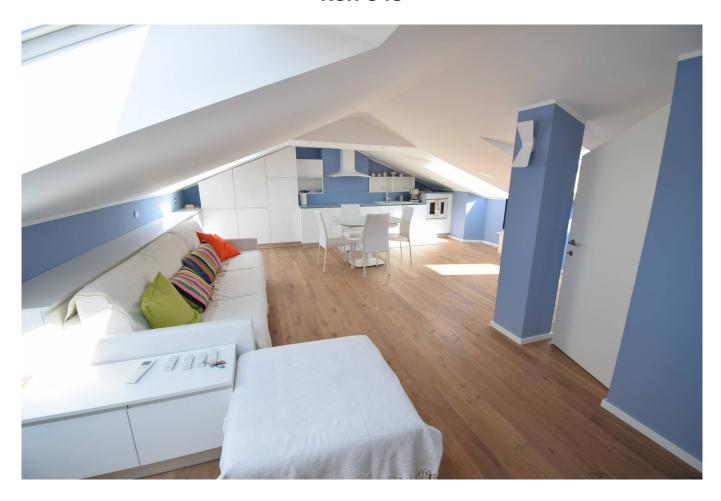

## 37 sq.m | Bathrooms: 1 | Bedrooms: 1 | Rooms: 1

Spacious and bright attic studio of 35sqm completely renovated and furnished with private parking space, 10 minutes walk from the beaches.

Convenient to the center and services, it is located on the top floor of a pleasant building built in the nineties with a lift.

The accommodation is completely renovated and tastefully furnished with all custom-made furniture; it consists of an entrance into a single large room with kitchenette, utility room and bathroom.

The four large velux offer a unique brightness to the whole environment, which further enhances the real parquet floor.

During the renovation, top-of-the-range materials were used and valuable furnishings and finishes were chosen.

Both the condominium and the apartment are still in excellent maintenance conditions: armored door, automated velux with shutter, video intercom, independent heating, autoclave, lift approved for the disabled which starts from the basement and reaches the floor below, green area.