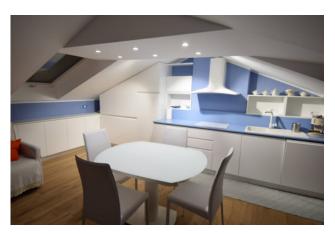

The accommodation is completely renovated and tastefully furnished with all custom-made furniture; it consists of an entrance into a single large room with kitchenette, utility room and bathroom.

The four large velux offer a unique brightness to the whole environment, which further enhances the real parquet floor.

**Garden**: Common, 200 sq.m **Sea Distance**: 700 meter

Kitchen: Kitchenette