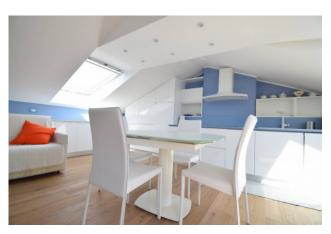

The accommodation is completely renovated and tastefully furnished with all custom-made furniture; it consists of an entrance into a single large room with kitchenette, utility room and bathroom.

The four large velux offer a unique brightness to the whole environment, which further enhances the real parquet floor.

**Garden**: Common, 200 sq.m **Sea Distance**: 700 meter

Kitchen: Kitchenette