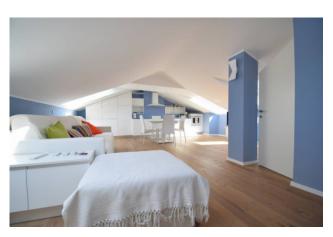

The accommodation is completely renovated and tastefully furnished with all custom-made furniture; it consists of an entrance into a single large room with kitchenette, utility room and bathroom.

The four large velux offer a unique brightness to the whole environment, which further enhances the real parquet floor.

During the renovation, top-of-the-range materials were used and valuable furnishings and finishes were chosen.

Both the condominium and the apartment are still in excellent maintenance conditions: armored door, automated velux with shutter, video intercom, independent heating, autoclave, lift approved for the disabled which starts from the basement and reaches the floor below, green area.