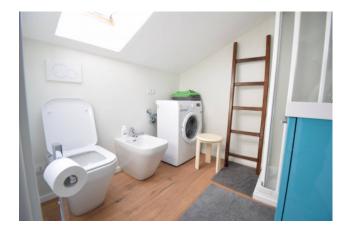

The accommodation is completely renovated and tastefully furnished with all custom-made furniture; it consists of an entrance into a single large room with kitchenette, utility room and bathroom.

The four large velux offer a unique brightness to the whole environment, which further enhances the real parquet floor.