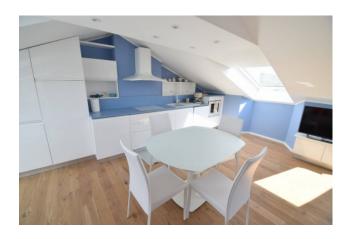

The accommodation is completely renovated and tastefully furnished with all custom-made furniture; it consists of an entrance into a single large room with kitchenette, utility room and bathroom.

The four large velux offer a unique brightness to the whole environment, which further enhances the real parquet floor.

During the renovation, top-of-the-range materials were used and valuable furnishings and finishes were chosen.

Both the condominium and the apartment are still in excellent maintenance conditions: armored door, automated velux with shutter, video intercom, independent heating, autoclave, lift approved for the disabled which starts from the basement and reaches the floor below, green area.