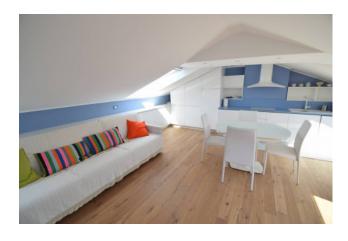

The accommodation is completely renovated and tastefully furnished with all custom-made furniture; it consists of an entrance into a single large room with kitchenette, utility room and bathroom.

The four large velux offer a unique brightness to the whole environment, which further enhances the real parquet floor.

During the renovation, top-of-the-range materials were used and valuable furnishings and finishes were chosen.

Both the condominium and the apartment are still in excellent maintenance conditions: armored door, automated velux with shutter, video intercom, independent heating, autoclave, lift approved for the disabled which starts from the basement and reaches the floor below, green area.