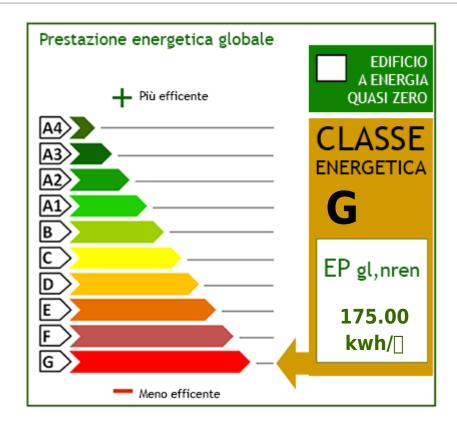

# **Property Informations**

Address: Via Diano Calderina, 38 Zip Code: 18013

Bedrooms: 1 Bathrooms: 1

Rooms: 1 State of Preservation: Excellent

Level: 4 Total Floor: 4

Parking: Uncovered Parking Lift: Yes

**Age Construction**: 1992 **Building Costs**: € 40