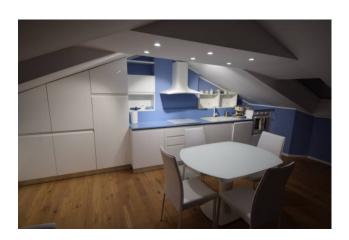

The accommodation is completely renovated and tastefully furnished with all custom-made furniture; it consists of an entrance into a single large room with kitchenette, utility room and bathroom.

The four large velux offer a unique brightness to the whole environment, which further enhances the real parquet floor.

During the renovation, top-of-the-range materials were used and valuable furnishings and finishes were chosen.

Both the condominium and the apartment are still in excellent maintenance conditions: armored door, automated velux with shutter, video intercom, independent heating, autoclave, lift approved for the disabled which starts from the basement and reaches the floor below, green area.