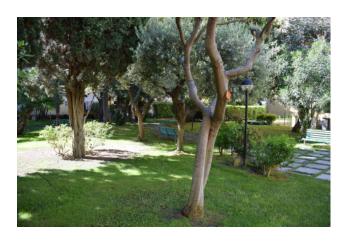

The complex has large common areas, a large shared parking lot in rotation, spaces for storing bicycles and a large internal park with several benches to enjoy moments of relaxation.

Centralized heating system accounted for, satellite system, autoclave system which guarantees the water reserve even in the summer periods of great turnout.

## **Property Informations**

Address: Via Diano Castello, 2 Zip Code: 18013

Bedrooms: 1 Bathrooms: 1 State of Preservation: Good Rooms: 1 Level: 2 **Total Floor**: 2 Lift: Yes **Age Construction**: 1980 **Building Costs**: € 48 Balconies: Present, 3 sq.m Garden: Common, 3.000 sq.m Sea Distance: 600 meter