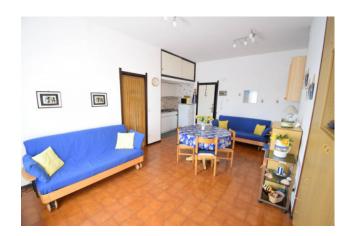

# 35 sq.m | Bathrooms: 1 | Bedrooms: 1 | Rooms: 1

Within the "I Carrubi" complex, one of the most prestigious in Diano Marina thanks to its wonderful condominium park that is perfectly cared for in every part, we offer a comfortable and spacious studio apartment on the second floor with lift and balcony. The apartment consists of an entrance into a large multipurpose room with window and French door, therefore very bright; kitchenette, bathroom with window, balcony with wide view of the hills surrounding Diano Marina.

**Kitchen**: Kitchenette