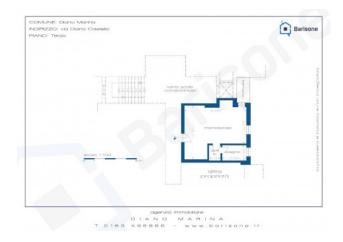

## **Property Informations**

Address: Via Diano Castello, 2 Zip Code: 18013

Bedrooms: 1 Bathrooms: 1 State of Preservation: Good Rooms: 1 Level: 2 **Total Floor**: 2 Lift: Yes **Age Construction**: 1980 **Building Costs**: € 48 Balconies: Present, 3 sq.m Garden: Common, 3.000 sq.m Sea Distance: 600 meter