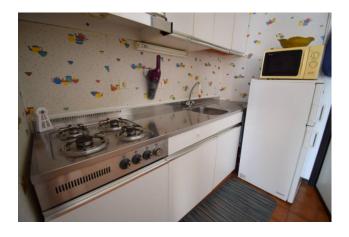

tance: 600 meter

**Kitchen**: Kitchenette

### **Features**

| Tv Antenna: Condominium | ADSL Coverage | Fastweb Coverage |
|-------------------------|---------------|------------------|
| Telephone System        | Shower        | Aluminum Frames  |
| Shutters                |               |                  |

### Nearby

| Gyms              | Spa          | Football Fields    | Fitness Centers  |
|-------------------|--------------|--------------------|------------------|
| Tennis Courts     | Bike Lanes   | Playgrounds        | Railway Station  |
| Public Transport  | Kindergarten | Elementary Schools | Schools          |
| High Schools      | Cafe         | Post Offices       | Shopping Centers |
| Municipal Offices |              |                    |                  |