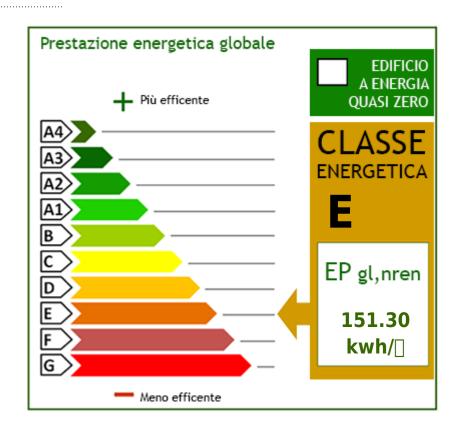

.m Sea Distance: 600 meter

**Kitchen**: Kitchenette

### **Features**

| Tv Antenna: Condominium | ADSL Coverage | Fastweb Coverage |
|-------------------------|---------------|------------------|
| Telephone System        | Shower        | Aluminum Frames  |
| Shutters                |               |                  |

### Nearby

| Gyms              | Spa          | Football Fields    | Fitness Centers  |
|-------------------|--------------|--------------------|------------------|
| Tennis Courts     | Bike Lanes   | Playgrounds        | Railway Station  |
| Public Transport  | Kindergarten | Elementary Schools | Schools          |
| High Schools      | Cafe         | Post Offices       | Shopping Centers |
| Municipal Offices |              |                    |                  |