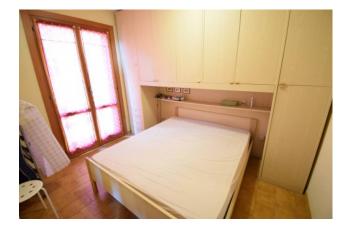

The apartment is a large two-room apartment with an entrance into a large living room with kitchenette, bedroom and bathroom with window; externally, the privately owned space covers about 110 square meters, of which about 80 are paved and 30 are used as a garden with some olive trees and a border hedge that guarantees good privacy; the sale also includes a parking space for exclusive use in adherence to the property.

#### **Property Informations**

| Address: Strada della Roggia | <b>Zip Code</b> : 18010     |  |
|------------------------------|-----------------------------|--|
| Bedrooms: 1                  | Bathrooms: 1                |  |
| Rooms: 2                     | State of Preservation: Good |  |
| Level: Ground Floor          | Total Floor: 2              |  |
| Parking: Uncovered Parking   | Age Construction: 1975      |  |
| Building Costs: € 65         | Terrace: Present, 80 sq.m   |  |
| Garden: Private, 30 sq.m     | Sea Distance: 6.000 meter   |  |
| Kitchen: Kitchenette         |                             |  |