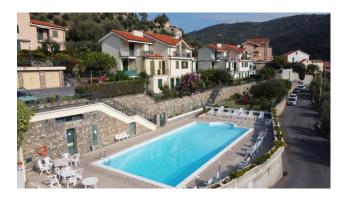

The distance from the sea is about 6 km, 10 minutes by car, but the very large shared swimming pool is an excellent meeting point for adults and children, thus allowing you to spend pleasant days without having to travel to Diano Marina.