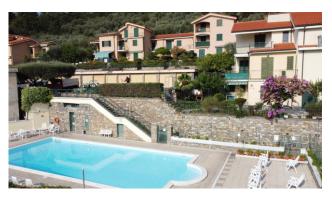

The distance from the sea is about 6 km, 10 minutes by car, but the very large shared swimming pool is an excellent meeting point for adults and children, thus allowing you to spend pleasant days without having to travel to Diano Marina.