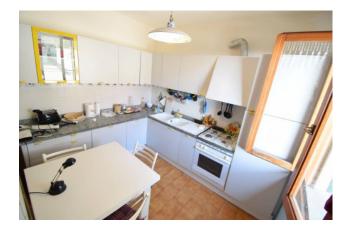

The apartment is a large two-room apartment with an entrance into a large living room with kitchenette, bedroom and bathroom with window; externally, the privately owned space covers about 110 square meters, of which about 80 are paved and 30 are used as a garden with some olive trees and a border hedge that guarantees good privacy; the sale also includes a parking space for exclusive use in adherence to the property.

#### **Property Informations**

| Address: Strada della Roggia | <b>Zip Code</b> : 18010     |  |
|------------------------------|-----------------------------|--|
| Bedrooms: 1                  | Bathrooms: 1                |  |
| Rooms: 2                     | State of Preservation: Good |  |
| Level: Ground Floor          | Total Floor: 2              |  |
| Parking: Uncovered Parking   | Age Construction: 1975      |  |
| Building Costs: € 65         | Terrace: Present, 80 sq.m   |  |
| Garden: Private, 30 sq.m     | Sea Distance: 6.000 meter   |  |
| Kitchen: Kitchenette         |                             |  |