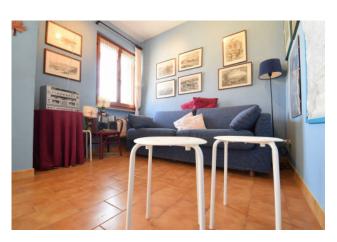

The apartment is a large two-room apartment with an entrance into a large living room with kitchenette, bedroom and bathroom with window; externally, the privately owned space covers about 110 square meters, of which about 80 are paved and 30 are used as a garden with some olive trees and a border hedge that guarantees good privacy; the sale also includes a parking space for exclusive use in adherence to the property.