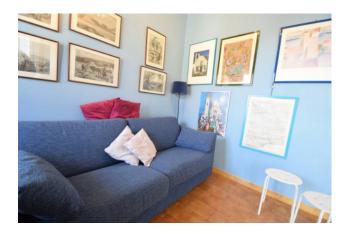

The apartment is a large two-room apartment with an entrance into a large living room with kitchenette, bedroom and bathroom with window; externally, the privately owned space covers about 110 square meters, of which about 80 are paved and 30 are used as a garden with some olive trees and a border hedge that guarantees good privacy; the sale also includes a parking space for exclusive use in adherence to the property.