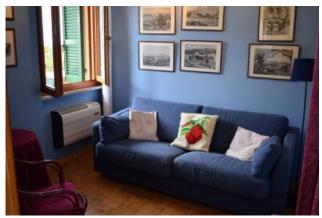

The apartment is a large two-room apartment with an entrance into a large living room with kitchenette, bedroom and bathroom with window; externally, the privately owned space covers about 110 square meters, of which about 80 are paved and 30 are used as a garden with some olive trees and a border hedge that guarantees good privacy; the sale also includes a parking space for exclusive use in adherence to the property.