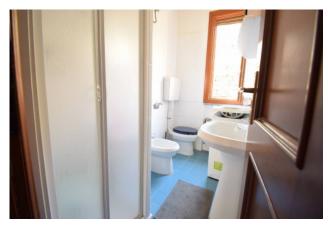

The apartment is a large two-room apartment with an entrance into a large living room with kitchenette, bedroom and bathroom with window; externally, the privately owned space covers about 110 square meters, of which about 80 are paved and 30 are used as a garden with some olive trees and a border hedge that guarantees good privacy; the sale also includes a parking space for exclusive use in adherence to the property.