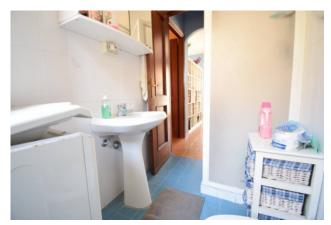

The apartment is a large two-room apartment with an entrance into a large living room with kitchenette, bedroom and bathroom with window; externally, the privately owned space covers about 110 square meters, of which about 80 are paved and 30 are used as a garden with some olive trees and a border hedge that guarantees good privacy; the sale also includes a parking space for exclusive use in adherence to the property.

#### **Property Informations**

| Address: Strada della Roggia | <b>Zip Code</b> : 18010     |  |
|------------------------------|-----------------------------|--|
| Bedrooms: 1                  | Bathrooms: 1                |  |
| Rooms: 2                     | State of Preservation: Good |  |
| Level: Ground Floor          | Total Floor: 2              |  |
| Parking: Uncovered Parking   | Age Construction: 1975      |  |
| Building Costs: € 65         | Terrace: Present, 80 sq.m   |  |
| Garden: Private, 30 sq.m     | Sea Distance: 6.000 meter   |  |
| Kitchen: Kitchenette         |                             |  |