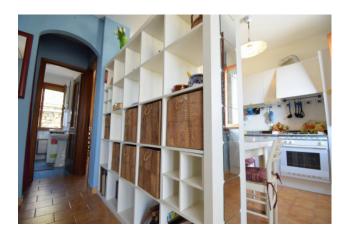

The apartment is a large two-room apartment with an entrance into a large living room with kitchenette, bedroom and bathroom with window; externally, the privately owned space covers about 110 square meters, of which about 80 are paved and 30 are used as a garden with some olive trees and a border hedge that guarantees good privacy; the sale also includes a parking space for exclusive use in adherence to the property.