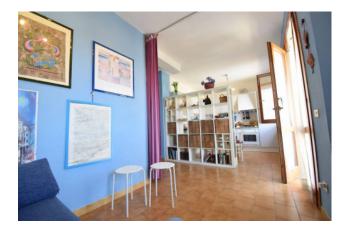

The apartment is a large two-room apartment with an entrance into a large living room with kitchenette, bedroom and bathroom with window; externally, the privately owned space covers about 110 square meters, of which about 80 are paved and 30 are used as a garden with some olive trees and a border hedge that guarantees good privacy; the sale also includes a parking space for exclusive use in adherence to the property.