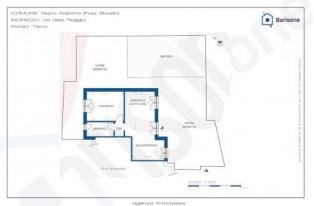

The apartment is a large two-room apartment with an entrance into a large living room with kitchenette, bedroom and bathroom with window; externally, the privately owned space covers about 110 square meters, of which about 80 are paved and 30 are used as a garden with some olive trees and a border hedge that guarantees good privacy; the sale also includes a parking space for exclusive use in adherence to the property.

#### **Property Informations**

| Address: Strada della Roggia | <b>Zip Code</b> : 18010     |  |
|------------------------------|-----------------------------|--|
| Bedrooms: 1                  | Bathrooms: 1                |  |
| Rooms: 2                     | State of Preservation: Good |  |
| Level: Ground Floor          | Total Floor: 2              |  |
| Parking: Uncovered Parking   | Age Construction: 1975      |  |
| Building Costs: € 65         | Terrace: Present, 80 sq.m   |  |
| Garden: Private, 30 sq.m     | Sea Distance: 6.000 meter   |  |
| Kitchen: Kitchenette         |                             |  |