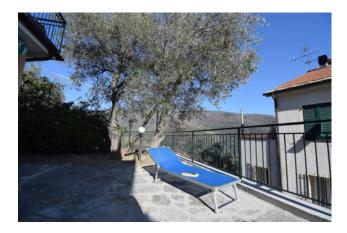

The apartment is a large two-room apartment with an entrance into a large living room with kitchenette, bedroom and bathroom with window; externally, the privately owned space covers about 110 square meters, of which about 80 are paved and 30 are used as a garden with some olive trees and a border hedge that guarantees good privacy; the sale also includes a parking space for exclusive use in adherence to the property.

From the terrace you can enjoy an excellent open view towards the valley and frontally towards the sea; it is certainly the strong point of this opportunity, ideal for those who love to experience outdoor spaces, even in the company of their four-legged friends.

#### **Property Informations**

| Address: Strada della Roggia | <b>Zip Code</b> : 18010     |  |
|------------------------------|-----------------------------|--|
| Bedrooms: 1                  | Bathrooms: 1                |  |
| Rooms: 2                     | State of Preservation: Good |  |
| Level: Ground Floor          | Total Floor: 2              |  |
| Parking: Uncovered Parking   | Age Construction: 1975      |  |
| Building Costs: € 65         | Terrace: Present, 80 sq.m   |  |
| Garden: Private, 30 sq.m     | Sea Distance: 6.000 meter   |  |
| Kitchen: Kitchenette         |                             |  |