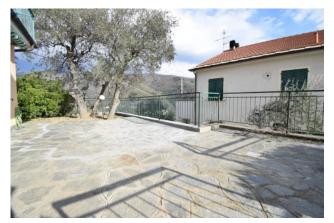

The apartment is a large two-room apartment with an entrance into a large living room with kitchenette, bedroom and bathroom with window; externally, the privately owned space covers about 110 square meters, of which about 80 are paved and 30 are used as a garden with some olive trees and a border hedge that guarantees good privacy; the sale also includes a parking space for exclusive use in adherence to the property.

From the terrace you can enjoy an excellent open view towards the valley and frontally towards the sea; it is certainly the strong point of this opportunity, ideal for those who love to experience outdoor spaces, even in the company of their four-legged friends.

#### **Property Informations**

| Address: Strada della Roggia | <b>Zip Code</b> : 18010     |  |
|------------------------------|-----------------------------|--|
| Bedrooms: 1                  | Bathrooms: 1                |  |
| Rooms: 2                     | State of Preservation: Good |  |
| Level: Ground Floor          | Total Floor: 2              |  |
| Parking: Uncovered Parking   | Age Construction: 1975      |  |
| Building Costs: € 65         | Terrace: Present, 80 sq.m   |  |
| Garden: Private, 30 sq.m     | Sea Distance: 6.000 meter   |  |
| Kitchen: Kitchenette         |                             |  |