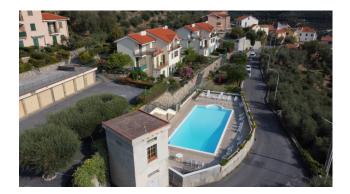

The distance from the sea is about 6 km, 10 minutes by car, but the very large shared swimming pool is an excellent meeting point for adults and children, thus allowing you to spend pleasant days without having to travel to Diano Marina.