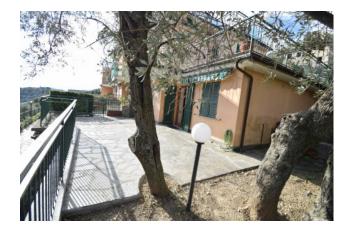

The apartment is a large two-room apartment with an entrance into a large living room with kitchenette, bedroom and bathroom with window; externally, the privately owned space covers about 110 square meters, of which about 80 are paved and 30 are used as a garden with some olive trees and a border hedge that guarantees good privacy; the sale also includes a parking space for exclusive use in adherence to the property.

From the terrace you can enjoy an excellent open view towards the valley and frontally towards the sea; it is certainly the strong point of this opportunity, ideal for those who love to experience outdoor spaces, even in the company of their four-legged friends.