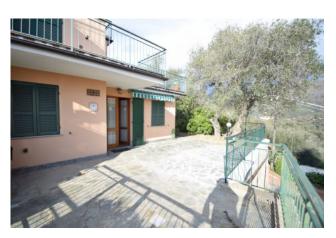

### 50 sq.m | Bathrooms: 1 | Bedrooms: 1 | Rooms: 2

EXCLUSIVELY - Within the "Uliveto" complex we offer for sale one of the most exclusive and reserved apartments of the whole complex thanks to its corner position and therefore with ample outdoor space along the entire perimeter of the house partly used as a garden and partly paved in Luserna.

The apartment is a large two-room apartment with an entrance into a large living room with kitchenette, bedroom and bathroom with window; externally, the privately owned space covers about 110 square meters, of which about 80 are paved and 30 are used as a garden with some olive trees and a border hedge that guarantees good privacy; the sale also includes a parking space for exclusive use in adherence to the property.

From the terrace you can enjoy an excellent open view towards the valley and frontally towards the sea; it is certainly the strong point of this opportunity, ideal for those who love to experience outdoor spaces, even in the company of their four-legged friends.