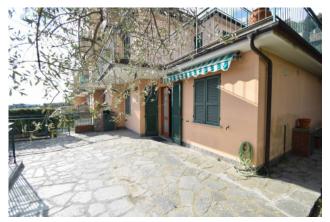

### 50 sq.m | Bathrooms: 1 | Bedrooms: 1 | Rooms: 2

EXCLUSIVELY - Within the "Uliveto" complex we offer for sale one of the most exclusive and reserved apartments of the whole complex thanks to its corner position and therefore with ample outdoor space along the entire perimeter of the house partly used as a garden and partly paved in Luserna.

The apartment is a large two-room apartment with an entrance into a large living room with kitchenette, bedroom and bathroom with window; externally, the privately owned space covers about 110 square meters, of which about 80 are paved and 30 are used as a garden with some olive trees and a border hedge that guarantees good privacy; the sale also includes a parking space for exclusive use in adherence to the property.