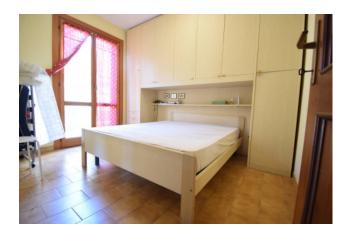

The apartment is a large two-room apartment with an entrance into a large living room with kitchenette, bedroom and bathroom with window; externally, the privately owned space covers about 110 square meters, of which about 80 are paved and 30 are used as a garden with some olive trees and a border hedge that guarantees good privacy; the sale also includes a parking space for exclusive use in adherence to the property.