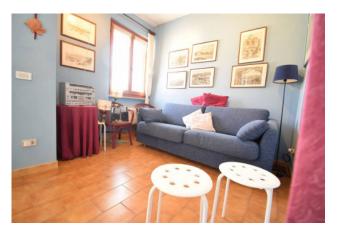

The apartment is a large two-room apartment with an entrance into a large living room with kitchenette, bedroom and bathroom with window; externally, the privately owned space covers about 110 square meters, of which about 80 are paved and 30 are used as a garden with some olive trees and a border hedge that guarantees good privacy; the sale also includes a parking space for exclusive use in adherence to the property.