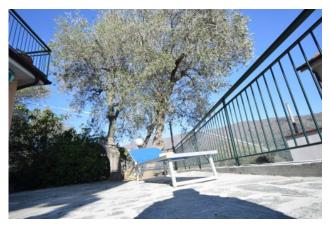

The apartment is a large two-room apartment with an entrance into a large living room with kitchenette, bedroom and bathroom with window; externally, the privately owned space covers about 110 square meters, of which about 80 are paved and 30 are used as a garden with some olive trees and a border hedge that guarantees good privacy; the sale also includes a parking space for exclusive use in adherence to the property.

From the terrace you can enjoy an excellent open view towards the valley and frontally towards the sea; it is certainly the strong point of this opportunity, ideal for those who love to experience outdoor spaces, even in the company of their four-legged friends.

#### **Property Informations**

| Address: Strada della Roggia | <b>Zip Code</b> : 18010     |  |
|------------------------------|-----------------------------|--|
| Bedrooms: 1                  | Bathrooms: 1                |  |
| Rooms: 2                     | State of Preservation: Good |  |
| Level: Ground Floor          | Total Floor: 2              |  |
| Parking: Uncovered Parking   | Age Construction: 1975      |  |
| Building Costs: € 65         | Terrace: Present, 80 sq.m   |  |
| Garden: Private, 30 sq.m     | Sea Distance: 6.000 meter   |  |
| Kitchen: Kitchenette         |                             |  |