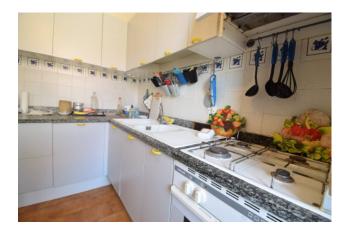

The apartment is a large two-room apartment with an entrance into a large living room with kitchenette, bedroom and bathroom with window; externally, the privately owned space covers about 110 square meters, of which about 80 are paved and 30 are used as a garden with some olive trees and a border hedge that guarantees good privacy; the sale also includes a parking space for exclusive use in adherence to the property.

#### **Property Informations**

| Address: Strada della Roggia | <b>Zip Code</b> : 18010     |  |
|------------------------------|-----------------------------|--|
| Bedrooms: 1                  | Bathrooms: 1                |  |
| Rooms: 2                     | State of Preservation: Good |  |
| Level: Ground Floor          | Total Floor: 2              |  |
| Parking: Uncovered Parking   | Age Construction: 1975      |  |
| Building Costs: € 65         | Terrace: Present, 80 sq.m   |  |
| Garden: Private, 30 sq.m     | Sea Distance: 6.000 meter   |  |
| Kitchen: Kitchenette         |                             |  |