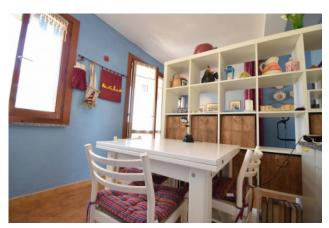

The apartment is a large two-room apartment with an entrance into a large living room with kitchenette, bedroom and bathroom with window; externally, the privately owned space covers about 110 square meters, of which about 80 are paved and 30 are used as a garden with some olive trees and a border hedge that guarantees good privacy; the sale also includes a parking space for exclusive use in adherence to the property.