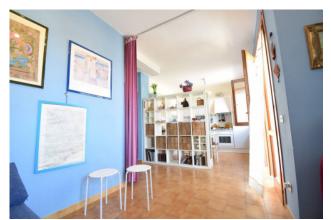

The apartment is a large two-room apartment with an entrance into a large living room with kitchenette, bedroom and bathroom with window; externally, the privately owned space covers about 110 square meters, of which about 80 are paved and 30 are used as a garden with some olive trees and a border hedge that guarantees good privacy; the sale also includes a parking space for exclusive use in adherence to the property.