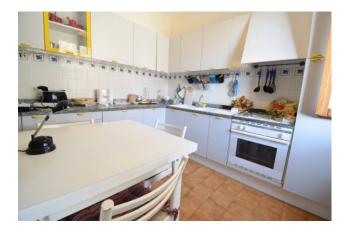

The apartment is a large two-room apartment with an entrance into a large living room with kitchenette, bedroom and bathroom with window; externally, the privately owned space covers about 110 square meters, of which about 80 are paved and 30 are used as a garden with some olive trees and a border hedge that guarantees good privacy; the sale also includes a parking space for exclusive use in adherence to the property.

#### **Property Informations**

| Address: Strada della Roggia | <b>Zip Code</b> : 18010     |  |
|------------------------------|-----------------------------|--|
| Bedrooms: 1                  | Bathrooms: 1                |  |
| Rooms: 2                     | State of Preservation: Good |  |
| Level: Ground Floor          | Total Floor: 2              |  |
| Parking: Uncovered Parking   | Age Construction: 1975      |  |
| Building Costs: € 65         | Terrace: Present, 80 sq.m   |  |
| Garden: Private, 30 sq.m     | Sea Distance: 6.000 meter   |  |
| Kitchen: Kitchenette         |                             |  |