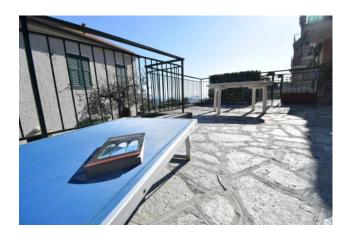

The apartment is a large two-room apartment with an entrance into a large living room with kitchenette, bedroom and bathroom with window; externally, the privately owned space covers about 110 square meters, of which about 80 are paved and 30 are used as a garden with some olive trees and a border hedge that guarantees good privacy; the sale also includes a parking space for exclusive use in adherence to the property.

From the terrace you can enjoy an excellent open view towards the valley and frontally towards the sea; it is certainly the strong point of this opportunity, ideal for those who love to experience outdoor spaces, even in the company of their four-legged friends.

#### **Property Informations**

| Address: Strada della Roggia | <b>Zip Code</b> : 18010     |  |
|------------------------------|-----------------------------|--|
| Bedrooms: 1                  | Bathrooms: 1                |  |
| Rooms: 2                     | State of Preservation: Good |  |
| Level: Ground Floor          | Total Floor: 2              |  |
| Parking: Uncovered Parking   | Age Construction: 1975      |  |
| Building Costs: € 65         | Terrace: Present, 80 sq.m   |  |
| Garden: Private, 30 sq.m     | Sea Distance: 6.000 meter   |  |
| Kitchen: Kitchenette         |                             |  |