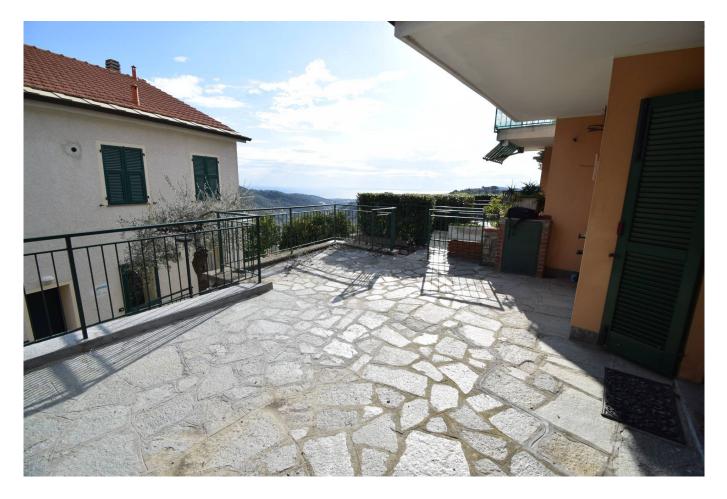

The apartment is a large two-room apartment with an entrance into a large living room with kitchenette, bedroom and bathroom with window; externally, the privately owned space covers about 110 square meters, of which about 80 are paved and 30 are used as a garden with some olive trees and a border hedge that guarantees good privacy; the sale also includes a parking space for exclusive use in adherence to the property.

From the terrace you can enjoy an excellent open view towards the valley and frontally towards the sea; it is certainly the strong point of this opportunity, ideal for those who love to experience outdoor spaces, even in the company of their four-legged friends.

#### Features

| Terrace: 80 🛛 | Tv Antenna: Condominium | Closet         |
|---------------|-------------------------|----------------|
| ADSL Coverage | Telephone System        | Wiring: By Law |
| Shower        | Wooden Window Frames    | Shutters       |
| Sea View      |                         |                |