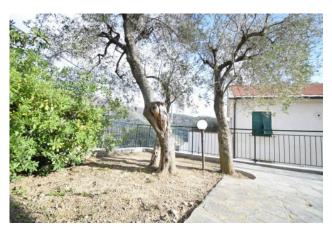

The apartment is a large two-room apartment with an entrance into a large living room with kitchenette, bedroom and bathroom with window; externally, the privately owned space covers about 110 square meters, of which about 80 are paved and 30 are used as a garden with some olive trees and a border hedge that guarantees good privacy; the sale also includes a parking space for exclusive use in adherence to the property.