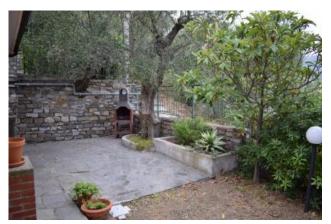

The apartment is a large two-room apartment with an entrance into a large living room with kitchenette, bedroom and bathroom with window; externally, the privately owned space covers about 110 square meters, of which about 80 are paved and 30 are used as a garden with some olive trees and a border hedge that guarantees good privacy; the sale also includes a parking space for exclusive use in adherence to the property.

From the terrace you can enjoy an excellent open view towards the valley and frontally towards the sea; it is certainly the strong point of this opportunity, ideal for those who love to experience outdoor spaces, even in the company of their four-legged friends.

#### **Property Informations**

| Address: Strada della Roggia | <b>Zip Code</b> : 18010     |  |
|------------------------------|-----------------------------|--|
| Bedrooms: 1                  | Bathrooms: 1                |  |
| Rooms: 2                     | State of Preservation: Good |  |
| Level: Ground Floor          | Total Floor: 2              |  |
| Parking: Uncovered Parking   | Age Construction: 1975      |  |
| Building Costs: € 65         | Terrace: Present, 80 sq.m   |  |
| Garden: Private, 30 sq.m     | Sea Distance: 6.000 meter   |  |
| Kitchen: Kitchenette         |                             |  |