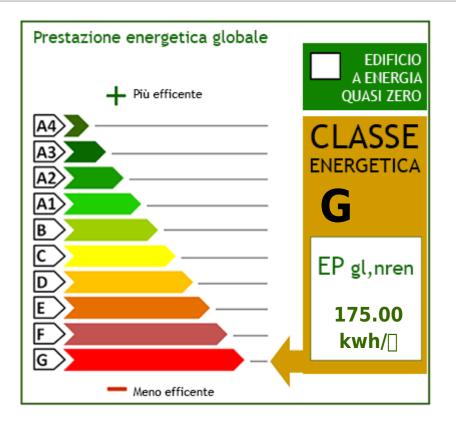

|

#### Features

| Terrace: 80 🛛 | Tv Antenna: Condominium | Closet         |
|---------------|-------------------------|----------------|
| ADSL Coverage | Telephone System        | Wiring: By Law |
| Shower        | Wooden Window Frames    | Shutters       |
| Sea View      |                         |                |

## Nearby

| Gyms              | Spa          | Football Fields    | Fitness Centers  |
|-------------------|--------------|--------------------|------------------|
| Tennis Courts     | Bike Lanes   | Playgrounds        | Railway Station  |
| Public Transport  | Kindergarten | Elementary Schools | Schools          |
| High Schools      | Cafe         | Post Offices       | Shopping Centers |
| Municipal Offices |              |                    |                  |