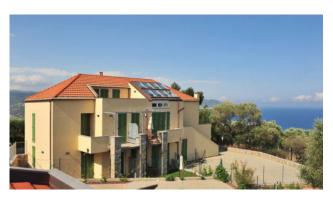

## 84 sq.m | Bathrooms: 1 | Bedrooms: 1 | Rooms: 3

In a position of absolute prestige, with a wide panoramic view of the sea and the entire Gulf of Diano Marina, we offer an attic in a recently built building (built in 2014).

The building consists of 7 apartments and each unit enjoys a sea view, as well as a very panoramic and extensive view over the whole valley up to the Ligurian Alps in the distance!

Exposure to the sun is excellent as it faces almost completely south; everything is completely surrounded by the green of the olive groves typical of the Mediterranean maquis.