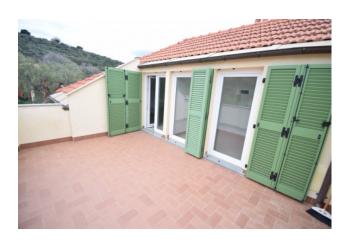

The attic penthouse, on the second floor, offers a considerable size with terrace and veranda.

It consists of entrance to living room, large kitchen area, bedroom and bathroom. The whole house has excellent lighting thanks to part of the roof with windows.

Balconies: Present Terrace: Present

**Garden**: Private **Sea Distance**: 1.500 meter

Kitchen: Regular Kitchen