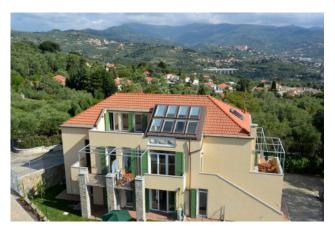

## 84 sq.m | Bathrooms: 1 | Bedrooms: 1 | Rooms: 3

In a position of absolute prestige, with a wide panoramic view of the sea and the entire Gulf of Diano Marina, we offer an attic in a recently built building (built in 2014).

The building consists of 7 apartments and each unit enjoys a sea view, as well as a very panoramic and extensive view over the whole valley up to the Ligurian Alps in the distance!

Exposure to the sun is excellent as it faces almost completely south; everything is completely surrounded by the green of the olive groves typical of the Mediterranean maquis.

The attic penthouse, on the second floor, offers a considerable size with terrace and veranda.

It consists of entrance to living room, large kitchen area, bedroom and bathroom. The whole house has excellent lighting thanks to part of the roof with windows.