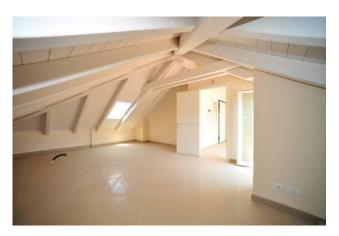

The attic penthouse, on the second floor, offers a considerable size with terrace and veranda.

It consists of entrance to living room, large kitchen area, bedroom and bathroom. The whole house has excellent lighting thanks to part of the roof with windows.