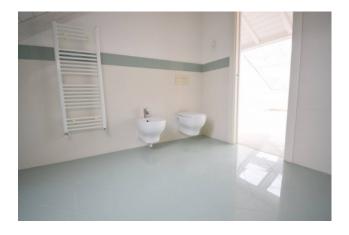

The attic penthouse, on the second floor, offers a considerable size with terrace and veranda.

It consists of entrance to living room, large kitchen area, bedroom and bathroom. The whole house has excellent lighting thanks to part of the roof with windows.