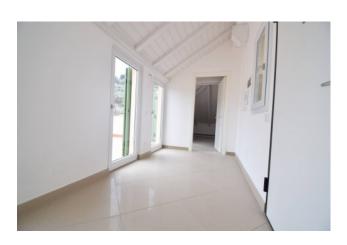

The attic penthouse, on the second floor, offers a considerable size with terrace and veranda.

It consists of entrance to living room, large kitchen area, bedroom and bathroom. The whole house has excellent lighting thanks to part of the roof with windows.