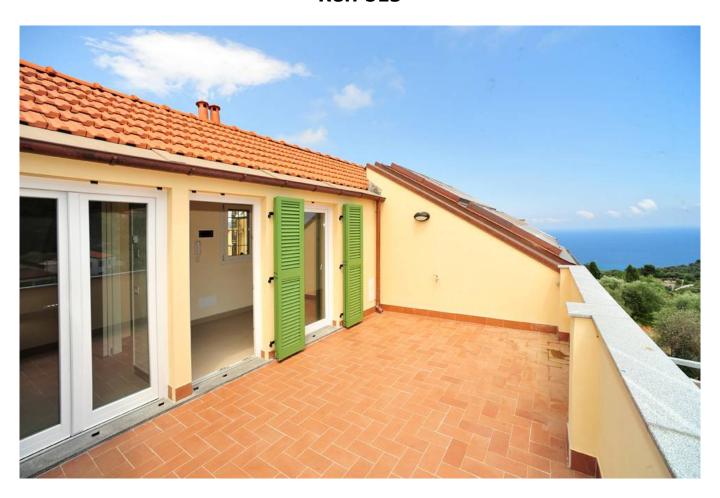

The attic penthouse, on the second floor, offers a considerable size with terrace and veranda.

It consists of entrance to living room, large kitchen area, bedroom and bathroom. The whole house has excellent lighting thanks to part of the roof with windows.

Balconies: Present Terrace: Present

**Garden**: Private **Sea Distance**: 1.500 meter

Kitchen: Regular Kitchen

#### **Features**

| Terrace             | Tv Antenna: Condominium | Porch            |
|---------------------|-------------------------|------------------|
| Tv SAT: Condominium | Closet                  | ADSL Coverage    |
| Fastweb Coverage    | Air-Conditioned         | Telephone System |
| Wiring: By Law      | Shower                  | Aluminum Frames  |
| Shutters            | Sea View                |                  |