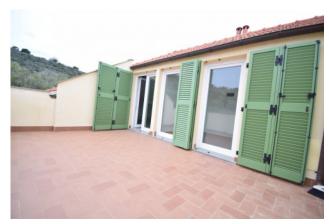

The attic penthouse, on the second floor, offers a considerable size with terrace and veranda.

It consists of entrance to living room, large kitchen area, bedroom and bathroom. The whole house has excellent lighting thanks to part of the roof with windows.

Balconies: Present Terrace: Present

**Garden**: Private **Sea Distance**: 1.500 meter

Kitchen: Regular Kitchen