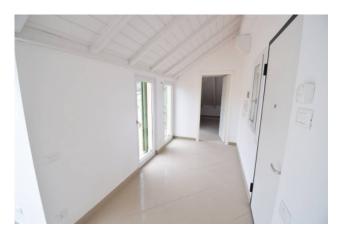

The attic penthouse, on the second floor, offers a considerable size with terrace and veranda.

It consists of entrance to living room, large kitchen area, bedroom and bathroom. The whole house has excellent lighting thanks to part of the roof with windows.