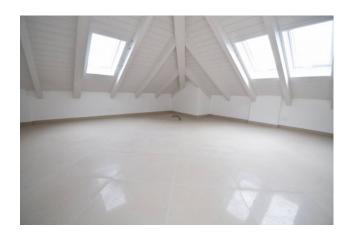

The attic penthouse, on the second floor, offers a considerable size with terrace and veranda.

It consists of entrance to living room, large kitchen area, bedroom and bathroom. The whole house has excellent lighting thanks to part of the roof with windows.