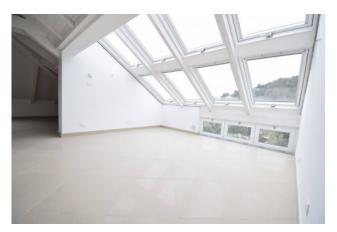

The attic penthouse, on the second floor, offers a considerable size with terrace and veranda.

It consists of entrance to living room, large kitchen area, bedroom and bathroom. The whole house has excellent lighting thanks to part of the roof with windows.