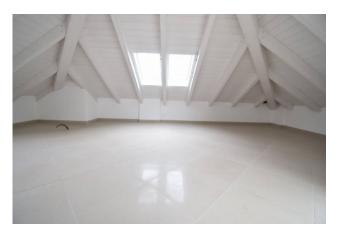

The attic penthouse, on the second floor, offers a considerable size with terrace and veranda.

It consists of entrance to living room, large kitchen area, bedroom and bathroom. The whole house has excellent lighting thanks to part of the roof with windows.