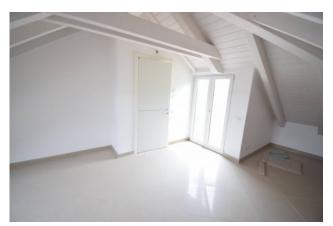

The attic penthouse, on the second floor, offers a considerable size with terrace and veranda.

It consists of entrance to living room, large kitchen area, bedroom and bathroom. The whole house has excellent lighting thanks to part of the roof with windows.