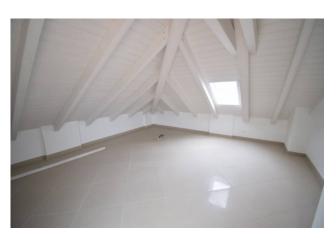

The attic penthouse, on the second floor, offers a considerable size with terrace and veranda.

It consists of entrance to living room, large kitchen area, bedroom and bathroom. The whole house has excellent lighting thanks to part of the roof with windows.