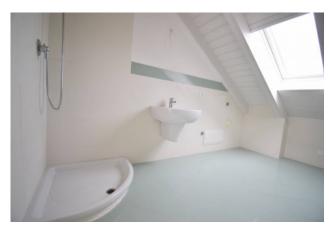

The attic penthouse, on the second floor, offers a considerable size with terrace and veranda.

It consists of entrance to living room, large kitchen area, bedroom and bathroom. The whole house has excellent lighting thanks to part of the roof with windows.