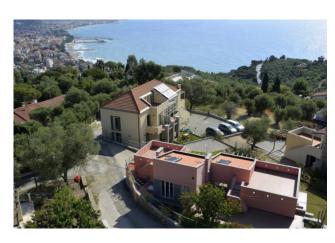

## 84 sq.m | Bathrooms: 1 | Bedrooms: 1 | Rooms: 3

In a position of absolute prestige, with a wide panoramic view of the sea and the entire Gulf of Diano Marina, we offer an attic in a recently built building (built in 2014).

The building consists of 7 apartments and each unit enjoys a sea view, as well as a very panoramic and extensive view over the whole valley up to the Ligurian Alps in the distance!

Exposure to the sun is excellent as it faces almost completely south; everything is completely surrounded by the green of the olive groves typical of the Mediterranean maquis.