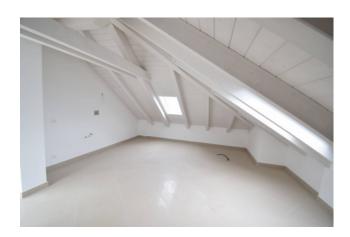

The attic penthouse, on the second floor, offers a considerable size with terrace and veranda.

It consists of entrance to living room, large kitchen area, bedroom and bathroom. The whole house has excellent lighting thanks to part of the roof with windows.