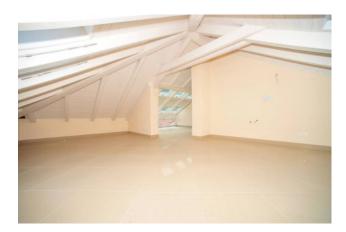

The attic penthouse, on the second floor, offers a considerable size with terrace and veranda.

It consists of entrance to living room, large kitchen area, bedroom and bathroom. The whole house has excellent lighting thanks to part of the roof with windows.