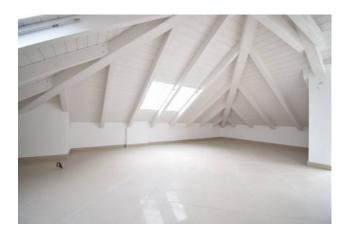

The attic penthouse, on the second floor, offers a considerable size with terrace and veranda.

It consists of entrance to living room, large kitchen area, bedroom and bathroom. The whole house has excellent lighting thanks to part of the roof with windows.