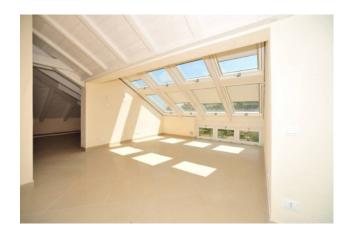

The attic penthouse, on the second floor, offers a considerable size with terrace and veranda.

It consists of entrance to living room, large kitchen area, bedroom and bathroom. The whole house has excellent lighting thanks to part of the roof with windows.