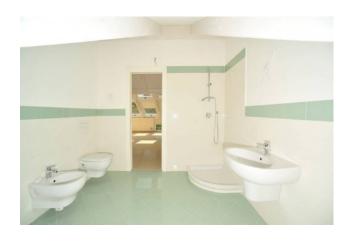

The attic penthouse, on the second floor, offers a considerable size with terrace and veranda.

It consists of entrance to living room, large kitchen area, bedroom and bathroom. The whole house has excellent lighting thanks to part of the roof with windows.