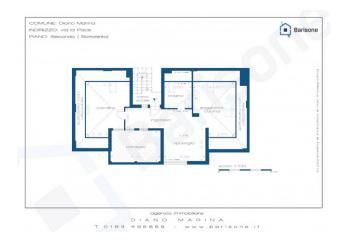

The attic penthouse, on the second floor, offers a considerable size with terrace and veranda.

It consists of entrance to living room, large kitchen area, bedroom and bathroom. The whole house has excellent lighting thanks to part of the roof with windows.

# **Property Informations**

Address: Via La Pace Zip Code: 18013

Bedrooms: 1 Bathrooms: 1

Rooms: 3 State of Preservation: Excellent

Level: 2 Total Floor: 2

Parking: Uncovered Parking Age Construction: 2014