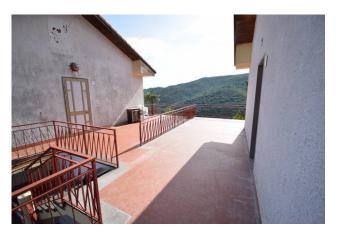

A large private corner terrace offers a comfortably livable and sunny outdoor space from morning to night.

The attic of exclusive property, accessible via a door with access from the outside, can be used as a storage room.

# **Property Informations**

| Address: Località Il Santo, snc | Zip Code: 18010  Bathrooms: 1 |  |
|---------------------------------|-------------------------------|--|
| Bedrooms: 2                     |                               |  |
| Rooms: 3                        | State of Preservation: Good   |  |
| Level: 1                        | Total Floor: 2                |  |
| Parking: Uncovered Parking      | Age Construction: 1985        |  |
| Balconies: Present, 30 sq.m     | Terrace: Present, 30 sq.m     |  |
| Sea Distance: 7.000 meter       | Kitchen: Kitchenette          |  |