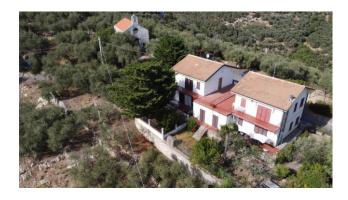

### 55 sq.m | Bathrooms: 1 | Bedrooms: 2 | Rooms: 3

In the heart of the most authentic Ligurian hinterland, in a panoramic position literally kissed by the sun, with a wide view over the valley to the sea and the surrounding hills, we offer a spacious and bright three-room apartment with a large corner terrace. The location is absolutely private and surrounded by the silence of nature, immersed in centuries-old olive groves, while remaining about 15 minutes by car from the sea and from the center of the nearest town, San Bartolomeo al Mare.

The surrounding hills are embellished with enchanting ancient villages, full of charm, clinging to them but overlooking the sea, for wonderful walks between nature and history.

The apartment is in good condition, without furniture, and consists of entrance hallway, living room with kitchenette, two bedrooms, bathroom with window.