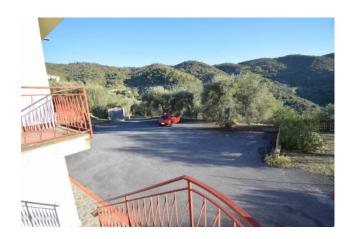

### 55 sq.m | Bathrooms: 1 | Bedrooms: 2 | Rooms: 3

In the heart of the most authentic Ligurian hinterland, in a panoramic position literally kissed by the sun, with a wide view over the valley to the sea and the surrounding hills, we offer a spacious and bright three-room apartment with a large corner terrace. The location is absolutely private and surrounded by the silence of nature, immersed in centuries-old olive groves, while remaining about 15 minutes by car from the sea and from the center of the nearest town, San Bartolomeo al Mare.

A large private corner terrace offers a comfortably livable and sunny outdoor space from morning to night.

The attic of exclusive property, accessible via a door with access from the outside, can be used as a storage room.