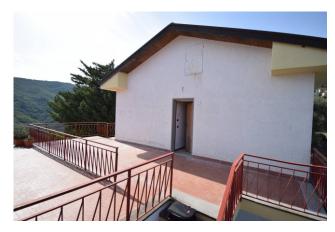

A large private corner terrace offers a comfortably livable and sunny outdoor space from morning to night.

The attic of exclusive property, accessible via a door with access from the outside, can be used as a storage room.

Armored door and predisposition for the air conditioning system. No condominium fees.

Wide possibility of parking in the condominium area behind the house.