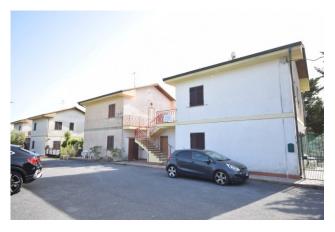

Armored door and predisposition for the air conditioning system. No condominium fees.

Wide possibility of parking in the condominium area behind the house.

# **Property Informations**

| Address: Località Il Santo, snc | Zip Code: 18010  Bathrooms: 1 |  |
|---------------------------------|-------------------------------|--|
| Bedrooms: 2                     |                               |  |
| Rooms: 3                        | State of Preservation: Good   |  |
| Level: 1                        | Total Floor: 2                |  |
| Parking: Uncovered Parking      | Age Construction: 1985        |  |
| Balconies: Present, 30 sq.m     | Terrace: Present, 30 sq.m     |  |
| Sea Distance: 7.000 meter       | Kitchen: Kitchenette          |  |