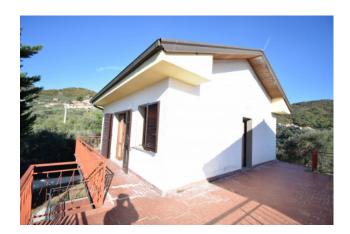

A large private corner terrace offers a comfortably livable and sunny outdoor space from morning to night.

The attic of exclusive property, accessible via a door with access from the outside, can be used as a storage room.

#### **Features**

| Terrace: 20 🛘    | Tv Antenna: Autonomous | ADSL Coverage    |  |
|------------------|------------------------|------------------|--|
| Fastweb Coverage | Air-Conditioned        | Telephone System |  |
| Shower           | Wooden Window Frames   | Shutters         |  |
| Sea View         |                        |                  |  |