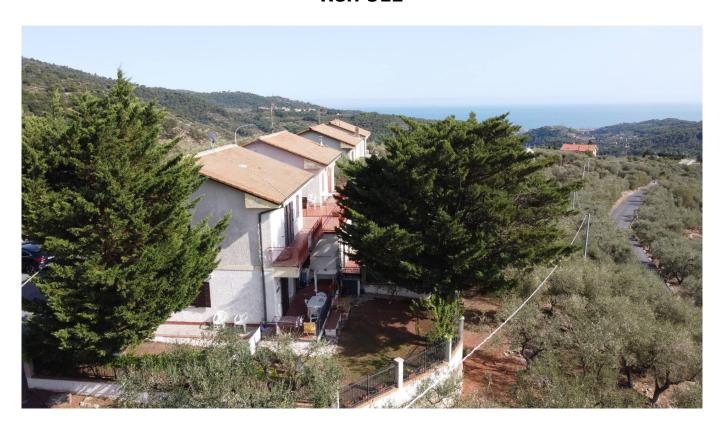

### 55 sq.m | Bathrooms: 1 | Bedrooms: 2 | Rooms: 3

In the heart of the most authentic Ligurian hinterland, in a panoramic position literally kissed by the sun, with a wide view over the valley to the sea and the surrounding hills, we offer a spacious and bright three-room apartment with a large corner terrace. The location is absolutely private and surrounded by the silence of nature, immersed in centuries-old olive groves, while remaining about 15 minutes by car from the sea and from the center of the nearest town, San Bartolomeo al Mare.

The surrounding hills are embellished with enchanting ancient villages, full of charm, clinging to them but overlooking the sea, for wonderful walks between nature and history.

The apartment is in good condition, without furniture, and consists of entrance hallway, living room with kitchenette, two bedrooms, bathroom with window.

A large private corner terrace offers a comfortably livable and sunny outdoor space from morning to night.

The attic of exclusive property, accessible via a door with access from the outside, can be used as a storage room.