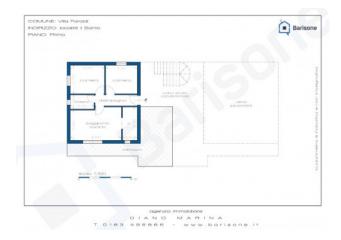

The surrounding hills are embellished with enchanting ancient villages, full of charm, clinging to them but overlooking the sea, for wonderful walks between nature and history.

The apartment is in good condition, without furniture, and consists of entrance hallway, living room with kitchenette, two bedrooms, bathroom with window.

# **Property Informations**

| Address: Località Il Santo, snc | Zip Code: 18010  Bathrooms: 1 |  |
|---------------------------------|-------------------------------|--|
| Bedrooms: 2                     |                               |  |
| Rooms: 3                        | State of Preservation: Good   |  |
| Level: 1                        | Total Floor: 2                |  |
| Parking: Uncovered Parking      | Age Construction: 1985        |  |
| Balconies: Present, 30 sq.m     | Terrace: Present, 30 sq.m     |  |
| Sea Distance: 7.000 meter       | Kitchen: Kitchenette          |  |