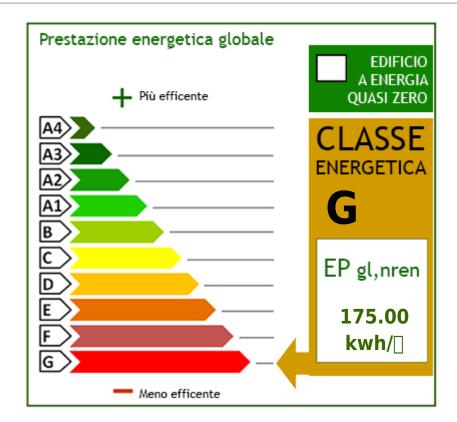

# **Property Informations**

| Address: Località Il Santo, snc | Zip Code: 18010  Bathrooms: 1 |  |
|---------------------------------|-------------------------------|--|
| Bedrooms: 2                     |                               |  |
| Rooms: 3                        | State of Preservation: Good   |  |
| Level: 1                        | Total Floor: 2                |  |
| Parking: Uncovered Parking      | Age Construction: 1985        |  |
| Balconies: Present, 30 sq.m     | Terrace: Present, 30 sq.m     |  |
| Sea Distance: 7.000 meter       | Kitchen: Kitchenette          |  |