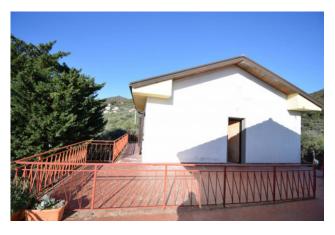

A large private corner terrace offers a comfortably livable and sunny outdoor space from morning to night.

The attic of exclusive property, accessible via a door with access from the outside, can be used as a storage room.

#### **Features**

| Terrace: 20 🛘    | Tv Antenna: Autonomous | ADSL Coverage    |  |
|------------------|------------------------|------------------|--|
| Fastweb Coverage | Air-Conditioned        | Telephone System |  |
| Shower           | Wooden Window Frames   | Shutters         |  |
| Sea View         |                        |                  |  |