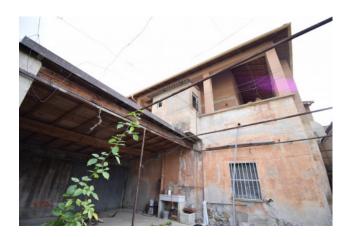

# 170 sq.m | Bathrooms: 1 | Bedrooms: 4 | Rooms: 6

In Diano San Pietro, in the first hinterland of Diano Marina, we offer for sale a fully residential property developed on two levels for a total area of about 170 square meters as well as a balcony covered by a loggia ceiling with a wide view of the surrounding green hills.

The whole property is to be completely renovated, both internally and externally, but with excellent recovery potential for the different destinations to which it can be aimed: main house, splitting into several real estate units, or B&B-type accommodation thanks to its particular layout of the rooms. favorable.

The terrace and the outdoor area are certainly the strengths of this property, located in a very convenient and served position: there

are in fact some commercial activities such as a pharmacy, a post office, a grocery store and a bar. Furthermore, public transport passes through Diano San Pietro to reach the center of Diano Marina and the sea. It is also within walking distance of the new train station.