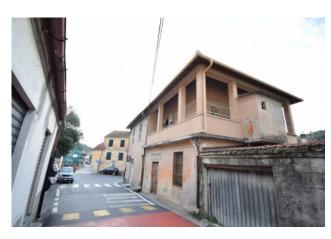

# 170 sq.m | Bathrooms: 1 | Bedrooms: 4 | Rooms: 6

In Diano San Pietro, in the first hinterland of Diano Marina, we offer for sale a fully residential property developed on two levels for a total area of about 170 square meters as well as a balcony covered by a loggia ceiling with a wide view of the surrounding green hills.

The whole property is to be completely renovated, both internally and externally, but with excellent recovery potential for the different destinations to which it can be aimed: main house, splitting into several real estate units, or B&B-type accommodation thanks to its particular layout of the rooms. favorable.