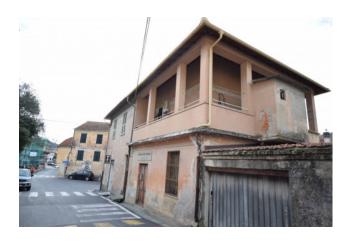

# Rustic € 188.000 negotiable Ref. 474

# 170 sq.m | Bathrooms: 1 | Bedrooms: 4 | Rooms: 6

In Diano San Pietro, in the first hinterland of Diano Marina, we offer for sale a fully residential property developed on two levels for a total area of about 170 square meters as well as a balcony covered by a loggia ceiling with a wide view of the surrounding green hills.

The whole property is to be completely renovated, both internally and externally, but with excellent recovery potential for the different destinations to which it can be aimed: main house, splitting into several real estate units, or B&B-type accommodation thanks to its particular layout of the rooms. favorable.