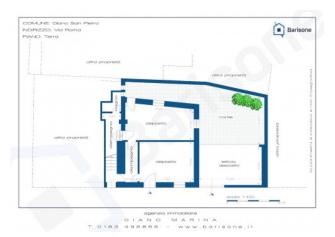

On the first floor there is an entrance in the corridor, four bedrooms, a living room with a balcony, a bathroom with a window, a utility room, a kitchen with a large covered loggia.

On the ground floor there is an 80sqm clearing room, which can be transformed into an apartment, and a large 45sqm garden with driveway access from the road so it is also possible to use it as a parking space.