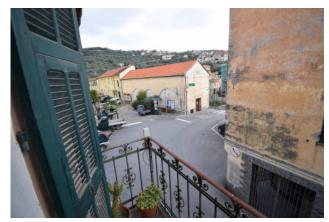

# 170 sq.m | Bathrooms: 1 | Bedrooms: 4 | Rooms: 6

In Diano San Pietro, in the first hinterland of Diano Marina, we offer for sale a fully residential property developed on two levels for a total area of about 170 square meters as well as a balcony covered by a loggia ceiling with a wide view of the surrounding green hills.

The terrace and the outdoor area are certainly the strengths of this property, located in a very convenient and served position: there

are in fact some commercial activities such as a pharmacy, a post office, a grocery store and a bar. Furthermore, public transport passes through Diano San Pietro to reach the center of Diano Marina and the sea. It is also within walking distance of the new train station.