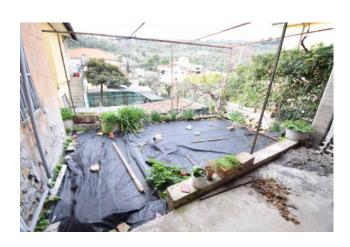

On the first floor there is an entrance in the corridor, four bedrooms, a living room with a balcony, a bathroom with a window, a utility room, a kitchen with a large covered loggia.

On the ground floor there is an 80sqm clearing room, which can be transformed into an apartment, and a large 45sqm garden with driveway access from the road so it is also possible to use it as a parking space.

The terrace and the outdoor area are certainly the strengths of this property, located in a very convenient and served position: there

are in fact some commercial activities such as a pharmacy, a post office, a grocery store and a bar. Furthermore, public transport passes through Diano San Pietro to reach the center of Diano Marina and the sea. It is also within walking distance of the new train station.