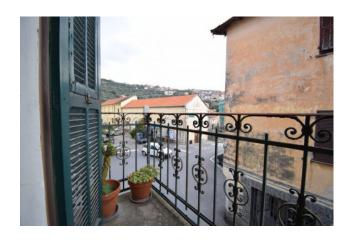

# 170 sq.m | Bathrooms: 1 | Bedrooms: 4 | Rooms: 6

In Diano San Pietro, in the first hinterland of Diano Marina, we offer for sale a fully residential property developed on two levels for a total area of about 170 square meters as well as a balcony covered by a loggia ceiling with a wide view of the surrounding green hills.

The terrace and the outdoor area are certainly the strengths of this property, located in a very convenient and served position: there

are in fact some commercial activities such as a pharmacy, a post office, a grocery store and a bar. Furthermore, public transport passes through Diano San Pietro to reach the center of Diano Marina and the sea. It is also within walking distance of the new train station.