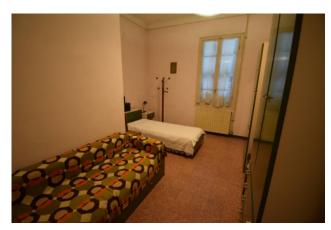

On the first floor there is an entrance in the corridor, four bedrooms, a living room with a balcony, a bathroom with a window, a utility room, a kitchen with a large covered loggia.

On the ground floor there is an 80sqm clearing room, which can be transformed into an apartment, and a large 45sqm garden with driveway access from the road so it is also possible to use it as a parking space.

The whole property is to be completely renovated, both internally and externally, but with excellent recovery potential for the different destinations to which it can be aimed: main house, splitting into several real estate units, or B&B-type accommodation thanks to its particular layout of the rooms. favorable.