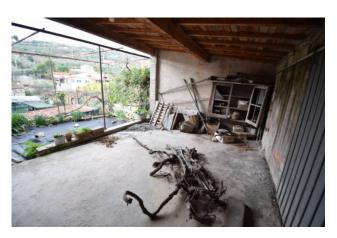

On the first floor there is an entrance in the corridor, four bedrooms, a living room with a balcony, a bathroom with a window, a utility room, a kitchen with a large covered loggia.

On the ground floor there is an 80sqm clearing room, which can be transformed into an apartment, and a large 45sqm garden with driveway access from the road so it is also possible to use it as a parking space.

The whole property is to be completely renovated, both internally and externally, but with excellent recovery potential for the different destinations to which it can be aimed: main house, splitting into several real estate units, or B&B-type accommodation thanks to its particular layout of the rooms. favorable.