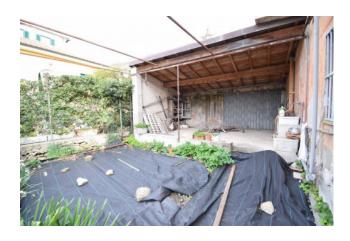

On the first floor there is an entrance in the corridor, four bedrooms, a living room with a balcony, a bathroom with a window, a utility room, a kitchen with a large covered loggia.

On the ground floor there is an 80sqm clearing room, which can be transformed into an apartment, and a large 45sqm garden with driveway access from the road so it is also possible to use it as a parking space.

The terrace and the outdoor area are certainly the strengths of this property, located in a very convenient and served position: there

are in fact some commercial activities such as a pharmacy, a post office, a grocery store and a bar. Furthermore, public transport passes through Diano San Pietro to reach the center of Diano Marina and the sea. It is also within walking distance of the new train station.