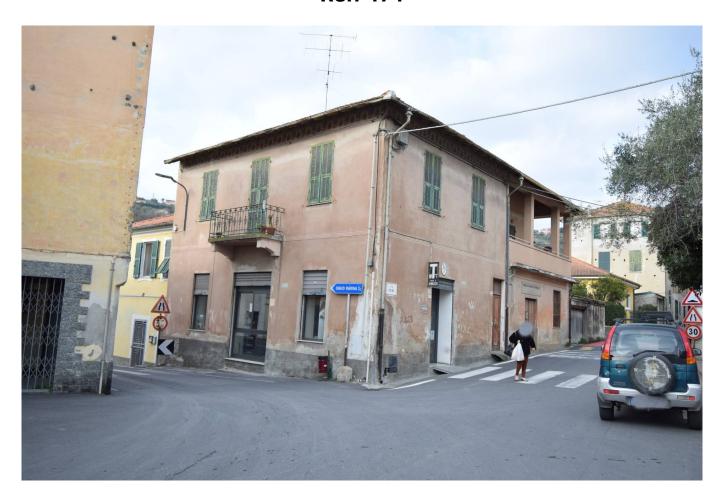

# Rustic € 188.000 negotiable Ref. 474

# 170 sq.m | Bathrooms: 1 | Bedrooms: 4 | Rooms: 6

In Diano San Pietro, in the first hinterland of Diano Marina, we offer for sale a fully residential property developed on two levels for a total area of about 170 square meters as well as a balcony covered by a loggia ceiling with a wide view of the surrounding green hills.

The terrace and the outdoor area are certainly the strengths of this property, located in a very convenient and served position: there

are in fact some commercial activities such as a pharmacy, a post office, a grocery store and a bar. Furthermore, public transport passes through Diano San Pietro to reach the center of Diano Marina and the sea. It is also within walking distance of the new train station.