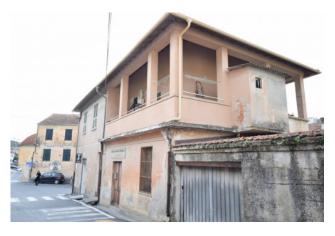

# 170 sq.m | Bathrooms: 1 | Bedrooms: 4 | Rooms: 6

In Diano San Pietro, in the first hinterland of Diano Marina, we offer for sale a fully residential property developed on two levels for a total area of about 170 square meters as well as a balcony covered by a loggia ceiling with a wide view of the surrounding green hills.

The whole property is to be completely renovated, both internally and externally, but with excellent recovery potential for the different destinations to which it can be aimed: main house, splitting into several real estate units, or B&B-type accommodation thanks to its particular layout of the rooms. favorable.