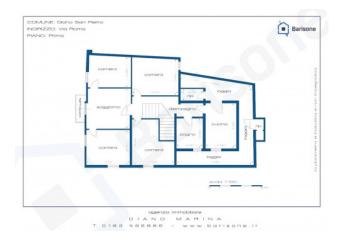

On the first floor there is an entrance in the corridor, four bedrooms, a living room with a balcony, a bathroom with a window, a utility room, a kitchen with a large covered loggia.

On the ground floor there is an 80sqm clearing room, which can be transformed into an apartment, and a large 45sqm garden with driveway access from the road so it is also possible to use it as a parking space.