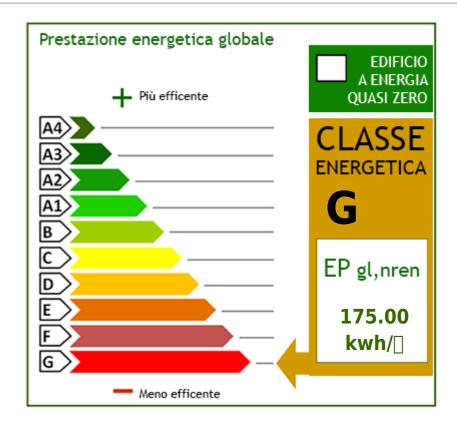

# **Property Informations**

| Address: Via Roma, 11      | <b>Zip Code</b> : 18013            |  |
|----------------------------|------------------------------------|--|
| Bedrooms: 4                | Bathrooms: 1                       |  |
| Rooms: 6                   | State of Preservation: Be Restored |  |
| Level: On two-levels       | Age Construction: 1900             |  |
| Balconies: Present, 3 sq.m | <b>Terrace</b> : Present, 29 sq.m  |  |
| Garden: Private, 45 sq.m   | Sea Distance: 3.000 meter          |  |
| Kitchen: Regular Kitchen   | <b>Box</b> : Single, 20 sq.m       |  |